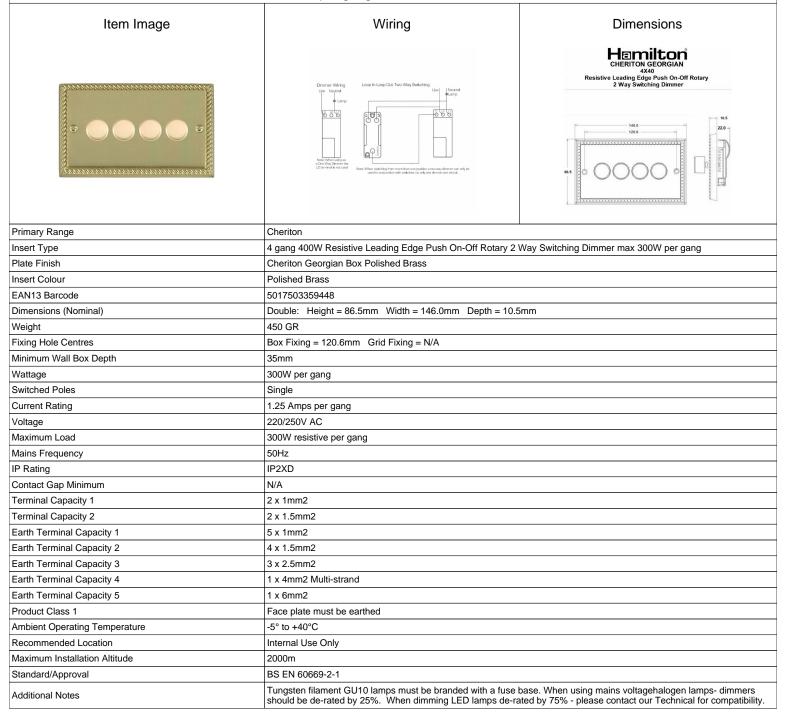

## 904X40

Cheriton Georgian Polished Brass 4x400W Resistive Leading Edge Push On-Off Rotary 2 Way Switching Dimmers max 300W per gang Polished Brass

SL

making connections beautifully

Wiring Accessories • Circuit Protection • Smart Lighting Control & Multi-room Audio