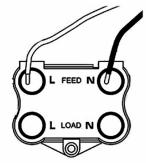

## Item Image

Dimensions

|                                                                                                                                                 |                                                                                                       | , <u>Naturalitation</u>                                                                                                                                                                  |
|-------------------------------------------------------------------------------------------------------------------------------------------------|-------------------------------------------------------------------------------------------------------|------------------------------------------------------------------------------------------------------------------------------------------------------------------------------------------|
| Primary Range                                                                                                                                   | Cheriton                                                                                              |                                                                                                                                                                                          |
| Insert Type                                                                                                                                     | 1 gang 45A Double Pole Red Rocker + Neon                                                              |                                                                                                                                                                                          |
| Plate Finish                                                                                                                                    | Cheriton Georgian Box Polished Brass                                                                  |                                                                                                                                                                                          |
| Insert Colour                                                                                                                                   | Red/White                                                                                             |                                                                                                                                                                                          |
| EAN13 Barcode                                                                                                                                   | 5017503354719                                                                                         |                                                                                                                                                                                          |
| Dimensions (Nominal)                                                                                                                            | Single: Height = 88.0mm Width = 88.0mm Depth = 10.5mm                                                 |                                                                                                                                                                                          |
| Fixing Hole Centres                                                                                                                             | Box Fixing = 60.3mm Grid Fixing = N/A                                                                 |                                                                                                                                                                                          |
| Minimum Wall Box Depth                                                                                                                          | 35mm                                                                                                  |                                                                                                                                                                                          |
| Switched Poles                                                                                                                                  | Double                                                                                                |                                                                                                                                                                                          |
| Current Rating                                                                                                                                  | 45 Amp                                                                                                |                                                                                                                                                                                          |
| Voltage                                                                                                                                         | 220/250V AC                                                                                           |                                                                                                                                                                                          |
| Maximum Load                                                                                                                                    | 45 Amp                                                                                                |                                                                                                                                                                                          |
| Mains Frequency                                                                                                                                 | 50Hz                                                                                                  |                                                                                                                                                                                          |
| IP Rating                                                                                                                                       | IP2XD                                                                                                 |                                                                                                                                                                                          |
| Contact Gap Minimum                                                                                                                             | 3mm                                                                                                   |                                                                                                                                                                                          |
| Terminal Capacity 1                                                                                                                             | 3 x 6mm2                                                                                              |                                                                                                                                                                                          |
| Terminal Capacity 2                                                                                                                             | 2 x 10mm2                                                                                             |                                                                                                                                                                                          |
| Terminal Capacity 3                                                                                                                             | 1 x 16mm2                                                                                             |                                                                                                                                                                                          |
| Earth Terminal Capacity 1                                                                                                                       | 3 x 6mm2                                                                                              |                                                                                                                                                                                          |
| Earth Terminal Capacity 2                                                                                                                       | 2 x 10mm2                                                                                             |                                                                                                                                                                                          |
| Earth Terminal Capacity 3                                                                                                                       | 1 x 16mm2                                                                                             |                                                                                                                                                                                          |
| Product Class 1                                                                                                                                 | Must be earthed                                                                                       |                                                                                                                                                                                          |
| Ambient Operating Temperature                                                                                                                   | -5° to +40°C                                                                                          |                                                                                                                                                                                          |
| Recommended Location                                                                                                                            | Internal Use Only                                                                                     |                                                                                                                                                                                          |
| Maximum Installation Altitude                                                                                                                   | 2000m                                                                                                 |                                                                                                                                                                                          |
| Standard/Approval                                                                                                                               | BS EN 60669-1                                                                                         |                                                                                                                                                                                          |
| Patents and Trademarks                                                                                                                          | Cheriton is a Registered Trade Mark No. 2344779                                                       |                                                                                                                                                                                          |
| All products listed conform to current British or<br>European standard and the product information is<br>correct at the time of going to press. | All accessories are manufactured under an accredited BS EN ISO 9001 : 2015 Quality Management System. | It is the policy of the company to improve products<br>as part of our development programme.<br>Therefore, we reserve the right to alter designs<br>and dimensions without prior notice. |
| Illustrations and diagrams are reproduced within                                                                                                | Due to manufacturing processes we cannot                                                              | Correct as at 12 October 2018 04:40 PM                                                                                                                                                   |