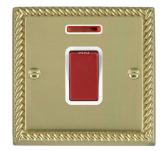

## 9045NW

Cheriton Georgian Polished Brass 1 gang 45A Double Pole Rocker and Neon Red/White

## Item Image

Dimensions

|                                                                                                                                                 |                                                                                                       | , <u>Naturalitation</u>                                                                                                                                                                  |
|-------------------------------------------------------------------------------------------------------------------------------------------------|-------------------------------------------------------------------------------------------------------|------------------------------------------------------------------------------------------------------------------------------------------------------------------------------------------|
| Primary Range                                                                                                                                   | Cheriton                                                                                              |                                                                                                                                                                                          |
| Insert Type                                                                                                                                     | 1 gang 45A Double Pole Red Rocker + Neon                                                              |                                                                                                                                                                                          |
| Plate Finish                                                                                                                                    | Cheriton Georgian Box Polished Brass                                                                  |                                                                                                                                                                                          |
| Insert Colour                                                                                                                                   | Red/White                                                                                             |                                                                                                                                                                                          |
| EAN13 Barcode                                                                                                                                   | 5017503354719                                                                                         |                                                                                                                                                                                          |
| Dimensions (Nominal)                                                                                                                            | Single: Height = 88.0mm Width = 88.0mm Depth = 10.5mm                                                 |                                                                                                                                                                                          |
| Fixing Hole Centres                                                                                                                             | Box Fixing = 60.3mm Grid Fixing = N/A                                                                 |                                                                                                                                                                                          |
| Minimum Wall Box Depth                                                                                                                          | 35mm                                                                                                  |                                                                                                                                                                                          |
| Switched Poles                                                                                                                                  | Double                                                                                                |                                                                                                                                                                                          |
| Current Rating                                                                                                                                  | 45 Amp                                                                                                |                                                                                                                                                                                          |
| Voltage                                                                                                                                         | 220/250V AC                                                                                           |                                                                                                                                                                                          |
| Maximum Load                                                                                                                                    | 45 Amp                                                                                                |                                                                                                                                                                                          |
| Mains Frequency                                                                                                                                 | 50Hz                                                                                                  |                                                                                                                                                                                          |
| IP Rating                                                                                                                                       | IP2XD                                                                                                 |                                                                                                                                                                                          |
| Contact Gap Minimum                                                                                                                             | 3mm                                                                                                   |                                                                                                                                                                                          |
| Terminal Capacity 1                                                                                                                             | 3 x 6mm2                                                                                              |                                                                                                                                                                                          |
| Terminal Capacity 2                                                                                                                             | 2 x 10mm2                                                                                             |                                                                                                                                                                                          |
| Terminal Capacity 3                                                                                                                             | 1 x 16mm2                                                                                             |                                                                                                                                                                                          |
| Earth Terminal Capacity 1                                                                                                                       | 3 x 6mm2                                                                                              |                                                                                                                                                                                          |
| Earth Terminal Capacity 2                                                                                                                       | 2 x 10mm2                                                                                             |                                                                                                                                                                                          |
| Earth Terminal Capacity 3                                                                                                                       | 1 x 16mm2                                                                                             |                                                                                                                                                                                          |
| Product Class 1                                                                                                                                 | Must be earthed                                                                                       |                                                                                                                                                                                          |
| Ambient Operating Temperature                                                                                                                   | -5° to +40°C                                                                                          |                                                                                                                                                                                          |
| Recommended Location                                                                                                                            | Internal Use Only                                                                                     |                                                                                                                                                                                          |
| Maximum Installation Altitude                                                                                                                   | 2000m                                                                                                 |                                                                                                                                                                                          |
| Standard/Approval                                                                                                                               | BS EN 60669-1                                                                                         |                                                                                                                                                                                          |
| Patents and Trademarks                                                                                                                          | Cheriton is a Registered Trade Mark No. 2344779                                                       |                                                                                                                                                                                          |
| All products listed conform to current British or<br>European standard and the product information is<br>correct at the time of going to press. | All accessories are manufactured under an accredited BS EN ISO 9001 : 2015 Quality Management System. | It is the policy of the company to improve products<br>as part of our development programme.<br>Therefore, we reserve the right to alter designs<br>and dimensions without prior notice. |
| Illustrations and diagrams are reproduced within                                                                                                | Due to manufacturing processes we cannot                                                              | Correct as at 12 October 2018 04:40 PM                                                                                                                                                   |