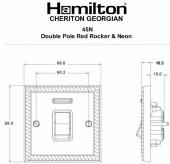

## 9045NW

Cheriton Georgian Polished Brass 1 gang 45A Double Pole Rocker and Neon Red/White

## Item Image

Dimensions

|                                                                                                                                                 |                                                                                                       | , <u>Naturalitation</u>                                                                                                                                                                  |
|-------------------------------------------------------------------------------------------------------------------------------------------------|-------------------------------------------------------------------------------------------------------|------------------------------------------------------------------------------------------------------------------------------------------------------------------------------------------|
| Primary Range                                                                                                                                   | Cheriton                                                                                              |                                                                                                                                                                                          |
| Insert Type                                                                                                                                     | 1 gang 45A Double Pole Red Rocker + Neon                                                              |                                                                                                                                                                                          |
| Plate Finish                                                                                                                                    | Cheriton Georgian Box Polished Brass                                                                  |                                                                                                                                                                                          |
| Insert Colour                                                                                                                                   | Red/White                                                                                             |                                                                                                                                                                                          |
| EAN13 Barcode                                                                                                                                   | 5017503354719                                                                                         |                                                                                                                                                                                          |
| Dimensions (Nominal)                                                                                                                            | Single: Height = 88.0mm Width = 88.0mm Depth = 10.5mm                                                 |                                                                                                                                                                                          |
| Fixing Hole Centres                                                                                                                             | Box Fixing = 60.3mm Grid Fixing = N/A                                                                 |                                                                                                                                                                                          |
| Minimum Wall Box Depth                                                                                                                          | 35mm                                                                                                  |                                                                                                                                                                                          |
| Switched Poles                                                                                                                                  | Double                                                                                                |                                                                                                                                                                                          |
| Current Rating                                                                                                                                  | 45 Amp                                                                                                |                                                                                                                                                                                          |
| Voltage                                                                                                                                         | 220/250V AC                                                                                           |                                                                                                                                                                                          |
| Maximum Load                                                                                                                                    | 45 Amp                                                                                                |                                                                                                                                                                                          |
| Mains Frequency                                                                                                                                 | 50Hz                                                                                                  |                                                                                                                                                                                          |
| IP Rating                                                                                                                                       | IP2XD                                                                                                 |                                                                                                                                                                                          |
| Contact Gap Minimum                                                                                                                             | 3mm                                                                                                   |                                                                                                                                                                                          |
| Terminal Capacity 1                                                                                                                             | 3 x 6mm2                                                                                              |                                                                                                                                                                                          |
| Terminal Capacity 2                                                                                                                             | 2 x 10mm2                                                                                             |                                                                                                                                                                                          |
| Terminal Capacity 3                                                                                                                             | 1 x 16mm2                                                                                             |                                                                                                                                                                                          |
| Earth Terminal Capacity 1                                                                                                                       | 3 x 6mm2                                                                                              |                                                                                                                                                                                          |
| Earth Terminal Capacity 2                                                                                                                       | 2 x 10mm2                                                                                             |                                                                                                                                                                                          |
| Earth Terminal Capacity 3                                                                                                                       | 1 x 16mm2                                                                                             |                                                                                                                                                                                          |
| Product Class 1                                                                                                                                 | Must be earthed                                                                                       |                                                                                                                                                                                          |
| Ambient Operating Temperature                                                                                                                   | -5° to +40°C                                                                                          |                                                                                                                                                                                          |
| Recommended Location                                                                                                                            | Internal Use Only                                                                                     |                                                                                                                                                                                          |
| Maximum Installation Altitude                                                                                                                   | 2000m                                                                                                 |                                                                                                                                                                                          |
| Standard/Approval                                                                                                                               | BS EN 60669-1                                                                                         |                                                                                                                                                                                          |
| Patents and Trademarks                                                                                                                          | Cheriton is a Registered Trade Mark No. 2344779                                                       |                                                                                                                                                                                          |
| All products listed conform to current British or<br>European standard and the product information is<br>correct at the time of going to press. | All accessories are manufactured under an accredited BS EN ISO 9001 : 2015 Quality Management System. | It is the policy of the company to improve products<br>as part of our development programme.<br>Therefore, we reserve the right to alter designs<br>and dimensions without prior notice. |
| Illustrations and diagrams are reproduced within                                                                                                | Due to manufacturing processes we cannot                                                              | Correct as at 12 October 2018 04:40 PM                                                                                                                                                   |