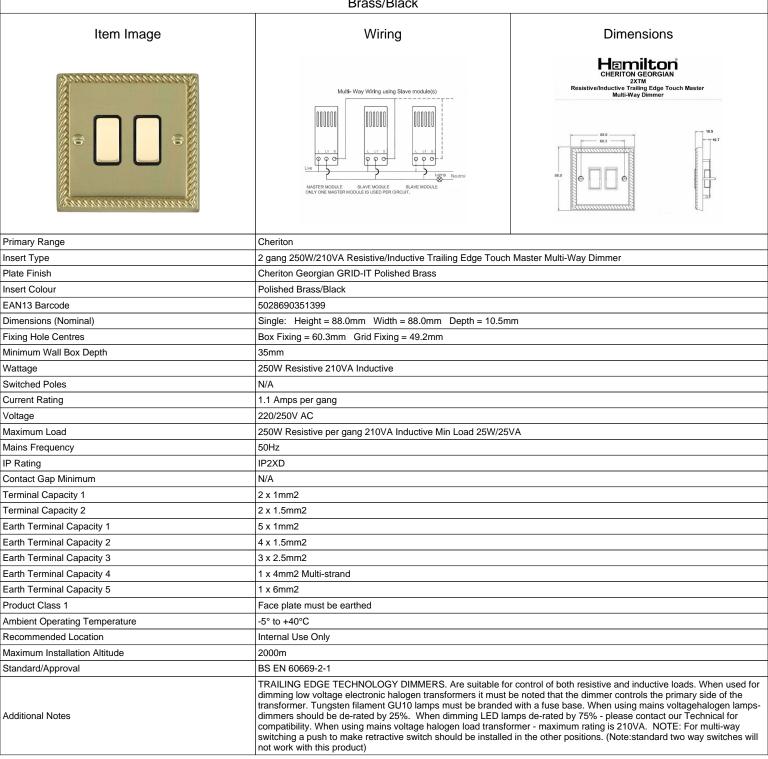

## 902XTMPB-B

Cheriton Georgian Polished Brass 2x250W/210VA Resistive/Inductive Trailing Edge Touch Master Multi-Way Dimmers Polished Brass/Black

SL

making connections beautifully

Wiring Accessories • Circuit Protection • Smart Lighting Control & Multi-room Audio

## 902XTMPB-B

Cheriton Georgian Polished Brass 2x250W/210VA Resistive/Inductive Trailing Edge Touch Master Multi-Way Dimmers Polished
Brass/Black

| Brass/Black                                                                                                                                     |                                                                                                       |                                                                                                                                                                                 |
|-------------------------------------------------------------------------------------------------------------------------------------------------|-------------------------------------------------------------------------------------------------------|---------------------------------------------------------------------------------------------------------------------------------------------------------------------------------|
| Patents and Trademarks                                                                                                                          | Cheriton is a Registered Trade Mark No. 2344779                                                       |                                                                                                                                                                                 |
| All products listed conform to current British or<br>European standard and the product information is<br>correct at the time of going to press. | All accessories are manufactured under an accredited BS EN ISO 9001 : 2015 Quality Management System. | It is the policy of the company to improve products as part of our development programme. Therefore, we reserve the right to alter designs and dimensions without prior notice. |
| Illustrations and diagrams are reproduced within the limitations of reproduction and printing                                                   | Due to manufacturing processes we cannot<br>guarantee an exact colour match and shadings of           | Correct as at 12 October 2018 04:40 PM<br>E&OE                                                                                                                                  |