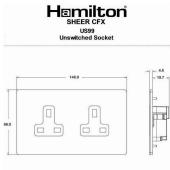

## 8WPCUS99W

Sheer CFX Primed White 2 gang 13A Unswitched Socket White

Item Image

Wiring

## Dimensions

| Primary Range                                                                                                                                   | Sheer CFX - Designed to fit Folded Metal Wall Box Enclosures that comply with BS4662-2006.                                                            |                                                                                                                                                                                  |
|-------------------------------------------------------------------------------------------------------------------------------------------------|-------------------------------------------------------------------------------------------------------------------------------------------------------|----------------------------------------------------------------------------------------------------------------------------------------------------------------------------------|
| Insert Type                                                                                                                                     | 2 gang 13A Unswitched Socket                                                                                                                          |                                                                                                                                                                                  |
| Plate Finish                                                                                                                                    | Sheer CFX Primed White                                                                                                                                |                                                                                                                                                                                  |
| Insert Colour                                                                                                                                   | White                                                                                                                                                 |                                                                                                                                                                                  |
| EAN13 Barcode                                                                                                                                   | 5017504032029                                                                                                                                         |                                                                                                                                                                                  |
| Dimensions (Nominal)                                                                                                                            | Double: Height = 86.0mm Width = 145.0mm Depth = 1.5mm plate + 3.0mm gasket                                                                            |                                                                                                                                                                                  |
| Fixing Hole Centres                                                                                                                             | Box Fixing = 120.6mm Grid Fixing = CFX Clips                                                                                                          |                                                                                                                                                                                  |
| Minimum Wall Box Depth                                                                                                                          | 35mm                                                                                                                                                  |                                                                                                                                                                                  |
| Switched Poles                                                                                                                                  | None                                                                                                                                                  |                                                                                                                                                                                  |
| Current Rating                                                                                                                                  | 13 Amp                                                                                                                                                |                                                                                                                                                                                  |
| Voltage                                                                                                                                         | 220/250V AC                                                                                                                                           |                                                                                                                                                                                  |
| Maximum Load                                                                                                                                    | 13 Amp                                                                                                                                                |                                                                                                                                                                                  |
| Mains Frequency                                                                                                                                 | 50Hz                                                                                                                                                  |                                                                                                                                                                                  |
| IP Rating                                                                                                                                       | IP2XD                                                                                                                                                 |                                                                                                                                                                                  |
| Contact Gap Minimum                                                                                                                             | None                                                                                                                                                  |                                                                                                                                                                                  |
| Terminal Capacity 1                                                                                                                             | 3 x 2.5mm2                                                                                                                                            |                                                                                                                                                                                  |
| Terminal Capacity 2                                                                                                                             | 3 x 4mm2                                                                                                                                              |                                                                                                                                                                                  |
| Terminal Capacity 3                                                                                                                             | 2 x 6mm2 Multi-Strand                                                                                                                                 |                                                                                                                                                                                  |
| Terminal Capacity 4                                                                                                                             | 1 x 10mm2                                                                                                                                             |                                                                                                                                                                                  |
| Earth Terminal Capacity 1                                                                                                                       | 3 x 2.5mm2                                                                                                                                            |                                                                                                                                                                                  |
| Earth Terminal Capacity 2                                                                                                                       | 3 x 4mm2                                                                                                                                              |                                                                                                                                                                                  |
| Earth Terminal Capacity 3                                                                                                                       | 2 x 6mm2 Multi-strand                                                                                                                                 |                                                                                                                                                                                  |
| Earth Terminal Capacity 4                                                                                                                       | 1 x 10mm2                                                                                                                                             |                                                                                                                                                                                  |
| Product Class 1                                                                                                                                 | Must be earthed                                                                                                                                       |                                                                                                                                                                                  |
| Ambient Operating Temperature                                                                                                                   | -5° to +40°C                                                                                                                                          |                                                                                                                                                                                  |
| Recommended Location                                                                                                                            | Internal Use Only                                                                                                                                     |                                                                                                                                                                                  |
| Maximum Installation Altitude                                                                                                                   | 2000m                                                                                                                                                 |                                                                                                                                                                                  |
| Standard/Approval                                                                                                                               | BS 1363-2                                                                                                                                             |                                                                                                                                                                                  |
| Additional Notes                                                                                                                                | Shuttered: Yes                                                                                                                                        |                                                                                                                                                                                  |
| Patents and Trademarks                                                                                                                          | CFX is a Registered Trade Mark No 2398667 Trade Mark No. 2296586<br>Sheer CFX is a Registered Design under Reference Nos. R21 = 3020754 SS2 = 3020755 |                                                                                                                                                                                  |
| All products listed conform to current British or<br>European standard and the product information is<br>correct at the time of going to press. | All accessories are manufactured under an accredited BS EN ISO 9001 : 2015 Quality Management System.                                                 | It is the policy of the company to improve products as part of our development programme.  Therefore, we reserve the right to alter designs and dimensions without prior notice. |
| Illustrations and diagrams are reproduced within the limitations of reproduction and printing process and are not binding.                      | Due to manufacturing processes we cannot guarantee an exact colour match and shadings of of certain finishes.                                         | Correct as at 17 October 2018 10:46 AM E&OE                                                                                                                                      |
|                                                                                                                                                 |                                                                                                                                                       |                                                                                                                                                                                  |