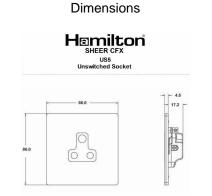

## 8WPCUS5B

Sheer CFX Primed White 1 gang 5A Unswitched Socket Black

Item Image

Wiring

| Primary Range                                                                                                                                   | Sheer CFX - Designed to fit Folded Metal Wall Box Enclosures that comply with BS4662-2006.                                                            |                                                                                                                                                                                  |
|-------------------------------------------------------------------------------------------------------------------------------------------------|-------------------------------------------------------------------------------------------------------------------------------------------------------|----------------------------------------------------------------------------------------------------------------------------------------------------------------------------------|
| Insert Type                                                                                                                                     | 1 gang 5A Unswitched Socket                                                                                                                           |                                                                                                                                                                                  |
| Plate Finish                                                                                                                                    | Sheer CFX Primed White                                                                                                                                |                                                                                                                                                                                  |
| Insert Colour                                                                                                                                   | Black                                                                                                                                                 |                                                                                                                                                                                  |
| EAN13 Barcode                                                                                                                                   | 5017504031992                                                                                                                                         |                                                                                                                                                                                  |
| Dimensions (Nominal)                                                                                                                            | Single: Height = 86.0mm Width = 86.0mm Depth = 1.5mm plate + 3.0mm gasket                                                                             |                                                                                                                                                                                  |
| Fixing Hole Centres                                                                                                                             | Box Fixing = 60.3mm Grid Fixing = CFX Clips                                                                                                           |                                                                                                                                                                                  |
| Minimum Wall Box Depth                                                                                                                          | 35mm                                                                                                                                                  |                                                                                                                                                                                  |
| Switched Poles                                                                                                                                  | None                                                                                                                                                  |                                                                                                                                                                                  |
| Current Rating                                                                                                                                  | 5 Amp                                                                                                                                                 |                                                                                                                                                                                  |
| Voltage                                                                                                                                         | 220/250V AC                                                                                                                                           |                                                                                                                                                                                  |
| Maximum Load                                                                                                                                    | 5 Amp                                                                                                                                                 |                                                                                                                                                                                  |
| Mains Frequency                                                                                                                                 | 50Hz                                                                                                                                                  |                                                                                                                                                                                  |
| IP Rating                                                                                                                                       | IP2XD                                                                                                                                                 |                                                                                                                                                                                  |
| Contact Gap Minimum                                                                                                                             | None                                                                                                                                                  |                                                                                                                                                                                  |
| Terminal Capacity 1                                                                                                                             | 5 x 1mm2                                                                                                                                              |                                                                                                                                                                                  |
| Terminal Capacity 2                                                                                                                             | 4 x 1.5mm2                                                                                                                                            |                                                                                                                                                                                  |
| Terminal Capacity 3                                                                                                                             | 2 x 2.5mm2                                                                                                                                            |                                                                                                                                                                                  |
| Terminal Capacity 4                                                                                                                             | 1 x 4mm2                                                                                                                                              |                                                                                                                                                                                  |
| Earth Terminal Capacity 1                                                                                                                       | 5 x 1mm2                                                                                                                                              |                                                                                                                                                                                  |
| Earth Terminal Capacity 2                                                                                                                       | 4 x 1.5mm2                                                                                                                                            |                                                                                                                                                                                  |
| Earth Terminal Capacity 3                                                                                                                       | 2 x 2.5mm2                                                                                                                                            |                                                                                                                                                                                  |
| Earth Terminal Capacity 4                                                                                                                       | 1 x 4mm2                                                                                                                                              |                                                                                                                                                                                  |
| Product Class 1                                                                                                                                 | Must be earthed                                                                                                                                       |                                                                                                                                                                                  |
| Ambient Operating Temperature                                                                                                                   | -5° to +40°C                                                                                                                                          |                                                                                                                                                                                  |
| Recommended Location                                                                                                                            | Internal Use Only                                                                                                                                     |                                                                                                                                                                                  |
| Maximum Installation Altitude                                                                                                                   | 2000m                                                                                                                                                 |                                                                                                                                                                                  |
| Standard/Approval                                                                                                                               | BS 546                                                                                                                                                |                                                                                                                                                                                  |
| Additional Notes                                                                                                                                | Shuttered: Yes                                                                                                                                        |                                                                                                                                                                                  |
| Patents and Trademarks                                                                                                                          | CFX is a Registered Trade Mark No 2398667 Trade Mark No. 2296586<br>Sheer CFX is a Registered Design under Reference Nos. R21 = 3020754 SS2 = 3020755 |                                                                                                                                                                                  |
| All products listed conform to current British or<br>European standard and the product information is<br>correct at the time of going to press. | All accessories are manufactured under an accredited BS EN ISO 9001 : 2015 Quality Management System.                                                 | It is the policy of the company to improve products as part of our development programme.  Therefore, we reserve the right to alter designs and dimensions without prior notice. |
| Illustrations and diagrams are reproduced within the limitations of reproduction and printing process and are not binding.                      | Due to manufacturing processes we cannot<br>guarantee an exact colour match and shadings of<br>of certain finishes.                                   | Correct as at 17 October 2018 10:46 AM E&OE                                                                                                                                      |
|                                                                                                                                                 |                                                                                                                                                       |                                                                                                                                                                                  |