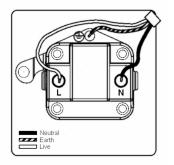

## 8WPCUS5B

Sheer CFX Primed White 1 gang 5A Unswitched Socket Black

Item Image

Wiring

| Primary Range                                                                                                                                   | Sheer CFX - Designed to fit Folded Metal Wall Box Enclosures that comply with BS4662-2006.                                                            |                                                                                                                                                                                  |
|-------------------------------------------------------------------------------------------------------------------------------------------------|-------------------------------------------------------------------------------------------------------------------------------------------------------|----------------------------------------------------------------------------------------------------------------------------------------------------------------------------------|
| Insert Type                                                                                                                                     | 1 gang 5A Unswitched Socket                                                                                                                           |                                                                                                                                                                                  |
| Plate Finish                                                                                                                                    | Sheer CFX Primed White                                                                                                                                |                                                                                                                                                                                  |
| Insert Colour                                                                                                                                   | Black                                                                                                                                                 |                                                                                                                                                                                  |
| EAN13 Barcode                                                                                                                                   | 5017504031992                                                                                                                                         |                                                                                                                                                                                  |
| Dimensions (Nominal)                                                                                                                            | Single: Height = 86.0mm Width = 86.0mm Depth = 1.5mm plate + 3.0mm gasket                                                                             |                                                                                                                                                                                  |
| Fixing Hole Centres                                                                                                                             | Box Fixing = 60.3mm Grid Fixing = CFX Clips                                                                                                           |                                                                                                                                                                                  |
| Minimum Wall Box Depth                                                                                                                          | 35mm                                                                                                                                                  |                                                                                                                                                                                  |
| Switched Poles                                                                                                                                  | None                                                                                                                                                  |                                                                                                                                                                                  |
| Current Rating                                                                                                                                  | 5 Amp                                                                                                                                                 |                                                                                                                                                                                  |
| Voltage                                                                                                                                         | 220/250V AC                                                                                                                                           |                                                                                                                                                                                  |
| Maximum Load                                                                                                                                    | 5 Amp                                                                                                                                                 |                                                                                                                                                                                  |
| Mains Frequency                                                                                                                                 | 50Hz                                                                                                                                                  |                                                                                                                                                                                  |
| IP Rating                                                                                                                                       | IP2XD                                                                                                                                                 |                                                                                                                                                                                  |
| Contact Gap Minimum                                                                                                                             | None                                                                                                                                                  |                                                                                                                                                                                  |
| Terminal Capacity 1                                                                                                                             | 5 x 1mm2                                                                                                                                              |                                                                                                                                                                                  |
| Terminal Capacity 2                                                                                                                             | 4 x 1.5mm2                                                                                                                                            |                                                                                                                                                                                  |
| Terminal Capacity 3                                                                                                                             | 2 x 2.5mm2                                                                                                                                            |                                                                                                                                                                                  |
| Terminal Capacity 4                                                                                                                             | 1 x 4mm2                                                                                                                                              |                                                                                                                                                                                  |
| Earth Terminal Capacity 1                                                                                                                       | 5 x 1mm2                                                                                                                                              |                                                                                                                                                                                  |
| Earth Terminal Capacity 2                                                                                                                       | 4 x 1.5mm2                                                                                                                                            |                                                                                                                                                                                  |
| Earth Terminal Capacity 3                                                                                                                       | 2 x 2.5mm2                                                                                                                                            |                                                                                                                                                                                  |
| Earth Terminal Capacity 4                                                                                                                       | 1 x 4mm2                                                                                                                                              |                                                                                                                                                                                  |
| Product Class 1                                                                                                                                 | Must be earthed                                                                                                                                       |                                                                                                                                                                                  |
| Ambient Operating Temperature                                                                                                                   | -5° to +40°C                                                                                                                                          |                                                                                                                                                                                  |
| Recommended Location                                                                                                                            | Internal Use Only                                                                                                                                     |                                                                                                                                                                                  |
| Maximum Installation Altitude                                                                                                                   | 2000m                                                                                                                                                 |                                                                                                                                                                                  |
| Standard/Approval                                                                                                                               | BS 546                                                                                                                                                |                                                                                                                                                                                  |
| Additional Notes                                                                                                                                | Shuttered: Yes                                                                                                                                        |                                                                                                                                                                                  |
| Patents and Trademarks                                                                                                                          | CFX is a Registered Trade Mark No 2398667 Trade Mark No. 2296586<br>Sheer CFX is a Registered Design under Reference Nos. R21 = 3020754 SS2 = 3020755 |                                                                                                                                                                                  |
| All products listed conform to current British or<br>European standard and the product information is<br>correct at the time of going to press. | All accessories are manufactured under an accredited BS EN ISO 9001 : 2015 Quality Management System.                                                 | It is the policy of the company to improve products as part of our development programme.  Therefore, we reserve the right to alter designs and dimensions without prior notice. |
| Illustrations and diagrams are reproduced within the limitations of reproduction and printing process and are not binding.                      | Due to manufacturing processes we cannot<br>guarantee an exact colour match and shadings of<br>of certain finishes.                                   | Correct as at 17 October 2018 10:46 AM E&OE                                                                                                                                      |
|                                                                                                                                                 |                                                                                                                                                       |                                                                                                                                                                                  |