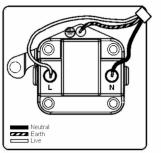

## 8WPCUS2B

Sheer CFX Primed White 1 gang 2A Unswitched Socket Black

Item Image

Wiring

|                                                                                                    |                                                                                                                                                    | H                                                                                         |
|----------------------------------------------------------------------------------------------------|----------------------------------------------------------------------------------------------------------------------------------------------------|-------------------------------------------------------------------------------------------|
| Primary Range                                                                                      | Sheer CFX - Designed to fit Folded Metal Wall Box Enclosures that comply with BS4662-2006.                                                         |                                                                                           |
| Insert Type                                                                                        | 1 gang 2A Unswitched Socket                                                                                                                        |                                                                                           |
| Plate Finish                                                                                       | Sheer CFX Primed White                                                                                                                             |                                                                                           |
| Insert Colour                                                                                      | Black                                                                                                                                              |                                                                                           |
| EAN13 Barcode                                                                                      | 5017504031978                                                                                                                                      |                                                                                           |
| Dimensions (Nominal)                                                                               | Single: Height = 86.0mm Width = 86.0mm Depth = 1.5mm plate + 3.0mm gasket                                                                          |                                                                                           |
| Fixing Hole Centres                                                                                | Box Fixing = 60.3mm Grid Fixing = CFX Clips                                                                                                        |                                                                                           |
| Minimum Wall Box Depth                                                                             | 35mm                                                                                                                                               |                                                                                           |
| Switched Poles                                                                                     | None                                                                                                                                               |                                                                                           |
| Current Rating                                                                                     | 2 Amp                                                                                                                                              |                                                                                           |
| Voltage                                                                                            | 220/250V AC                                                                                                                                        |                                                                                           |
| Maximum Load                                                                                       | 2 Amp                                                                                                                                              |                                                                                           |
| Mains Frequency                                                                                    | 50Hz                                                                                                                                               |                                                                                           |
| P Rating                                                                                           | IP2XD                                                                                                                                              |                                                                                           |
| Contact Gap Minimum                                                                                | None                                                                                                                                               |                                                                                           |
| Terminal Capacity 1                                                                                | 5 x 1mm2                                                                                                                                           |                                                                                           |
| Terminal Capacity 2                                                                                | 4 x 1.5mm2                                                                                                                                         |                                                                                           |
| Terminal Capacity 3                                                                                | 2 x 2.5mm2                                                                                                                                         |                                                                                           |
| Terminal Capacity 4                                                                                | 1 x 4mm2                                                                                                                                           |                                                                                           |
| Earth Terminal Capacity 1                                                                          | 5 x 1mm2                                                                                                                                           |                                                                                           |
| Earth Terminal Capacity 2                                                                          | 4 x 1.5mm2                                                                                                                                         |                                                                                           |
| Earth Terminal Capacity 3                                                                          | 2 x 2.5mm2                                                                                                                                         |                                                                                           |
| Earth Terminal Capacity 4                                                                          | 1 x 4mm2                                                                                                                                           |                                                                                           |
| Product Class 1                                                                                    | Must be earthed                                                                                                                                    |                                                                                           |
| Ambient Operating Temperature                                                                      | -5° to +40°C                                                                                                                                       |                                                                                           |
| Recommended Location                                                                               | Internal Use Only                                                                                                                                  |                                                                                           |
| Maximum Installation Altitude                                                                      | 2000m                                                                                                                                              |                                                                                           |
| Standard/Approval                                                                                  | BS 546                                                                                                                                             |                                                                                           |
| Additional Notes                                                                                   | Shuttered: Yes                                                                                                                                     |                                                                                           |
| Patents and Trademarks                                                                             | CFX is a Registered Trade Mark No 2398667 Trade Mark No. 2296586 Sheer CFX is a Registered Design under Reference Nos. R21 = 3020754 SS2 = 3020755 |                                                                                           |
| All products listed conform to current British or European standard and the product information is | All accessories are manufactured under an accredited BS EN ISO 9001 : 2015 Quality Management System.                                              | It is the policy of the company to improve products as part of our development programme. |