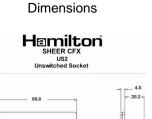

## 8WPCUS2B

Sheer CFX Primed White 1 gang 2A Unswitched Socket Black

Item Image

Wiring

|                                                                                                    |                                                                                                                                                    | H                                                                                         |
|----------------------------------------------------------------------------------------------------|----------------------------------------------------------------------------------------------------------------------------------------------------|-------------------------------------------------------------------------------------------|
| Primary Range                                                                                      | Sheer CFX - Designed to fit Folded Metal Wall Box Enclosures that comply with BS4662-2006.                                                         |                                                                                           |
| Insert Type                                                                                        | 1 gang 2A Unswitched Socket                                                                                                                        |                                                                                           |
| Plate Finish                                                                                       | Sheer CFX Primed White                                                                                                                             |                                                                                           |
| Insert Colour                                                                                      | Black                                                                                                                                              |                                                                                           |
| EAN13 Barcode                                                                                      | 5017504031978                                                                                                                                      |                                                                                           |
| Dimensions (Nominal)                                                                               | Single: Height = 86.0mm Width = 86.0mm Depth = 1.5mm plate + 3.0mm gasket                                                                          |                                                                                           |
| Fixing Hole Centres                                                                                | Box Fixing = 60.3mm Grid Fixing = CFX Clips                                                                                                        |                                                                                           |
| Minimum Wall Box Depth                                                                             | 35mm                                                                                                                                               |                                                                                           |
| Switched Poles                                                                                     | None                                                                                                                                               |                                                                                           |
| Current Rating                                                                                     | 2 Amp                                                                                                                                              |                                                                                           |
| Voltage                                                                                            | 220/250V AC                                                                                                                                        |                                                                                           |
| Maximum Load                                                                                       | 2 Amp                                                                                                                                              |                                                                                           |
| Mains Frequency                                                                                    | 50Hz                                                                                                                                               |                                                                                           |
| P Rating                                                                                           | IP2XD                                                                                                                                              |                                                                                           |
| Contact Gap Minimum                                                                                | None                                                                                                                                               |                                                                                           |
| Terminal Capacity 1                                                                                | 5 x 1mm2                                                                                                                                           |                                                                                           |
| Terminal Capacity 2                                                                                | 4 x 1.5mm2                                                                                                                                         |                                                                                           |
| Terminal Capacity 3                                                                                | 2 x 2.5mm2                                                                                                                                         |                                                                                           |
| Terminal Capacity 4                                                                                | 1 x 4mm2                                                                                                                                           |                                                                                           |
| Earth Terminal Capacity 1                                                                          | 5 x 1mm2                                                                                                                                           |                                                                                           |
| Earth Terminal Capacity 2                                                                          | 4 x 1.5mm2                                                                                                                                         |                                                                                           |
| Earth Terminal Capacity 3                                                                          | 2 x 2.5mm2                                                                                                                                         |                                                                                           |
| Earth Terminal Capacity 4                                                                          | 1 x 4mm2                                                                                                                                           |                                                                                           |
| Product Class 1                                                                                    | Must be earthed                                                                                                                                    |                                                                                           |
| Ambient Operating Temperature                                                                      | -5° to +40°C                                                                                                                                       |                                                                                           |
| Recommended Location                                                                               | Internal Use Only                                                                                                                                  |                                                                                           |
| Maximum Installation Altitude                                                                      | 2000m                                                                                                                                              |                                                                                           |
| Standard/Approval                                                                                  | BS 546                                                                                                                                             |                                                                                           |
| Additional Notes                                                                                   | Shuttered: Yes                                                                                                                                     |                                                                                           |
| Patents and Trademarks                                                                             | CFX is a Registered Trade Mark No 2398667 Trade Mark No. 2296586 Sheer CFX is a Registered Design under Reference Nos. R21 = 3020754 SS2 = 3020755 |                                                                                           |
| All products listed conform to current British or European standard and the product information is | All accessories are manufactured under an accredited BS EN ISO 9001 : 2015 Quality Management System.                                              | It is the policy of the company to improve products as part of our development programme. |