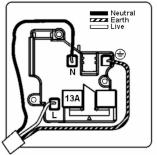

## 8WPCUS13W

Sheer CFX Primed White 1 gang 13A Unswitched Socket White

Item Image

Wiring

|                                                                                                                                                 | <b>V</b>                                                                                                                                              |                                                                                                                                                                                          |
|-------------------------------------------------------------------------------------------------------------------------------------------------|-------------------------------------------------------------------------------------------------------------------------------------------------------|------------------------------------------------------------------------------------------------------------------------------------------------------------------------------------------|
| Primary Range                                                                                                                                   | Sheer CFX - Designed to fit Folded Metal Wall Box Enclosures that comply with BS4662-2006.                                                            |                                                                                                                                                                                          |
| Insert Type                                                                                                                                     | 1 gang 13A Unswitched Socket                                                                                                                          |                                                                                                                                                                                          |
| Plate Finish                                                                                                                                    | Sheer CFX Primed White                                                                                                                                |                                                                                                                                                                                          |
| Insert Colour                                                                                                                                   | White                                                                                                                                                 |                                                                                                                                                                                          |
| EAN13 Barcode                                                                                                                                   | 5017504031961                                                                                                                                         |                                                                                                                                                                                          |
| Dimensions (Nominal)                                                                                                                            | Single: Height = 86.0mm Width = 86.0mm Depth = 1.5mm plate + 3.0mm gasket                                                                             |                                                                                                                                                                                          |
| Fixing Hole Centres                                                                                                                             | Box Fixing = 60.3mm Grid Fixing = CFX Clips                                                                                                           |                                                                                                                                                                                          |
| Minimum Wall Box Depth                                                                                                                          | 35mm                                                                                                                                                  |                                                                                                                                                                                          |
| Switched Poles                                                                                                                                  | None                                                                                                                                                  |                                                                                                                                                                                          |
| Current Rating                                                                                                                                  | 13 Amp                                                                                                                                                |                                                                                                                                                                                          |
| Voltage                                                                                                                                         | 220/250V AC                                                                                                                                           |                                                                                                                                                                                          |
| Maximum Load                                                                                                                                    | 13 Amp                                                                                                                                                |                                                                                                                                                                                          |
| Mains Frequency                                                                                                                                 | 50Hz                                                                                                                                                  |                                                                                                                                                                                          |
| IP Rating                                                                                                                                       | IP2XD                                                                                                                                                 |                                                                                                                                                                                          |
| Contact Gap Minimum                                                                                                                             | None                                                                                                                                                  |                                                                                                                                                                                          |
| Terminal Capacity 1                                                                                                                             | 3 x 2.5mm2                                                                                                                                            |                                                                                                                                                                                          |
| Terminal Capacity 2                                                                                                                             | 3 x 4mm2                                                                                                                                              |                                                                                                                                                                                          |
| Terminal Capacity 3                                                                                                                             | 2 x 6mm2 Multi-Strand                                                                                                                                 |                                                                                                                                                                                          |
| Terminal Capacity 4                                                                                                                             | 1 x 10mm2                                                                                                                                             |                                                                                                                                                                                          |
| Earth Terminal Capacity 1                                                                                                                       | 3 x 2.5mm2                                                                                                                                            |                                                                                                                                                                                          |
| Earth Terminal Capacity 2                                                                                                                       | 3 x 4mm2                                                                                                                                              |                                                                                                                                                                                          |
| Earth Terminal Capacity 3                                                                                                                       | 2 x 6mm2 Multi-strand                                                                                                                                 |                                                                                                                                                                                          |
| Earth Terminal Capacity 4                                                                                                                       | 1 x 10mm2                                                                                                                                             |                                                                                                                                                                                          |
| Product Class 1                                                                                                                                 | Must be earthed                                                                                                                                       |                                                                                                                                                                                          |
| Ambient Operating Temperature                                                                                                                   | -5° to +40°C                                                                                                                                          |                                                                                                                                                                                          |
| Recommended Location                                                                                                                            | Internal Use Only                                                                                                                                     |                                                                                                                                                                                          |
| Maximum Installation Altitude                                                                                                                   | 2000m                                                                                                                                                 |                                                                                                                                                                                          |
| Standard/Approval                                                                                                                               | BS 1363-2                                                                                                                                             |                                                                                                                                                                                          |
| Additional Notes                                                                                                                                | Shuttered: Yes                                                                                                                                        |                                                                                                                                                                                          |
| Patents and Trademarks                                                                                                                          | CFX is a Registered Trade Mark No 2398667 Trade Mark No. 2296586<br>Sheer CFX is a Registered Design under Reference Nos. R21 = 3020754 SS2 = 3020755 |                                                                                                                                                                                          |
| All products listed conform to current British or<br>European standard and the product information is<br>correct at the time of going to press. | All accessories are manufactured under an accredited BS EN ISO 9001 : 2015 Quality Management System.                                                 | It is the policy of the company to improve products<br>as part of our development programme.<br>Therefore, we reserve the right to alter designs<br>and dimensions without prior notice. |
| Illustrations and diagrams are reproduced within the limitations of reproduction and printing process and are not binding.                      | Due to manufacturing processes we cannot guarantee an exact colour match and shadings of of certain finishes.                                         | Correct as at 17 October 2018 10:46 AM E&OE                                                                                                                                              |