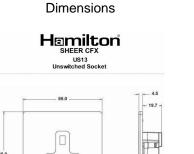

## 8WPCUS13W

Sheer CFX Primed White 1 gang 13A Unswitched Socket White

Item Image

Wiring

|                                                                                                                                                 | <b>V</b>                                                                                                                                              |                                                                                                                                                                                          |
|-------------------------------------------------------------------------------------------------------------------------------------------------|-------------------------------------------------------------------------------------------------------------------------------------------------------|------------------------------------------------------------------------------------------------------------------------------------------------------------------------------------------|
| Primary Range                                                                                                                                   | Sheer CFX - Designed to fit Folded Metal Wall Box Enclosures that comply with BS4662-2006.                                                            |                                                                                                                                                                                          |
| Insert Type                                                                                                                                     | 1 gang 13A Unswitched Socket                                                                                                                          |                                                                                                                                                                                          |
| Plate Finish                                                                                                                                    | Sheer CFX Primed White                                                                                                                                |                                                                                                                                                                                          |
| Insert Colour                                                                                                                                   | White                                                                                                                                                 |                                                                                                                                                                                          |
| EAN13 Barcode                                                                                                                                   | 5017504031961                                                                                                                                         |                                                                                                                                                                                          |
| Dimensions (Nominal)                                                                                                                            | Single: Height = 86.0mm Width = 86.0mm Depth = 1.5mm plate + 3.0mm gasket                                                                             |                                                                                                                                                                                          |
| Fixing Hole Centres                                                                                                                             | Box Fixing = 60.3mm Grid Fixing = CFX Clips                                                                                                           |                                                                                                                                                                                          |
| Minimum Wall Box Depth                                                                                                                          | 35mm                                                                                                                                                  |                                                                                                                                                                                          |
| Switched Poles                                                                                                                                  | None                                                                                                                                                  |                                                                                                                                                                                          |
| Current Rating                                                                                                                                  | 13 Amp                                                                                                                                                |                                                                                                                                                                                          |
| Voltage                                                                                                                                         | 220/250V AC                                                                                                                                           |                                                                                                                                                                                          |
| Maximum Load                                                                                                                                    | 13 Amp                                                                                                                                                |                                                                                                                                                                                          |
| Mains Frequency                                                                                                                                 | 50Hz                                                                                                                                                  |                                                                                                                                                                                          |
| IP Rating                                                                                                                                       | IP2XD                                                                                                                                                 |                                                                                                                                                                                          |
| Contact Gap Minimum                                                                                                                             | None                                                                                                                                                  |                                                                                                                                                                                          |
| Terminal Capacity 1                                                                                                                             | 3 x 2.5mm2                                                                                                                                            |                                                                                                                                                                                          |
| Terminal Capacity 2                                                                                                                             | 3 x 4mm2                                                                                                                                              |                                                                                                                                                                                          |
| Terminal Capacity 3                                                                                                                             | 2 x 6mm2 Multi-Strand                                                                                                                                 |                                                                                                                                                                                          |
| Terminal Capacity 4                                                                                                                             | 1 x 10mm2                                                                                                                                             |                                                                                                                                                                                          |
| Earth Terminal Capacity 1                                                                                                                       | 3 x 2.5mm2                                                                                                                                            |                                                                                                                                                                                          |
| Earth Terminal Capacity 2                                                                                                                       | 3 x 4mm2                                                                                                                                              |                                                                                                                                                                                          |
| Earth Terminal Capacity 3                                                                                                                       | 2 x 6mm2 Multi-strand                                                                                                                                 |                                                                                                                                                                                          |
| Earth Terminal Capacity 4                                                                                                                       | 1 x 10mm2                                                                                                                                             |                                                                                                                                                                                          |
| Product Class 1                                                                                                                                 | Must be earthed                                                                                                                                       |                                                                                                                                                                                          |
| Ambient Operating Temperature                                                                                                                   | -5° to +40°C                                                                                                                                          |                                                                                                                                                                                          |
| Recommended Location                                                                                                                            | Internal Use Only                                                                                                                                     |                                                                                                                                                                                          |
| Maximum Installation Altitude                                                                                                                   | 2000m                                                                                                                                                 |                                                                                                                                                                                          |
| Standard/Approval                                                                                                                               | BS 1363-2                                                                                                                                             |                                                                                                                                                                                          |
| Additional Notes                                                                                                                                | Shuttered: Yes                                                                                                                                        |                                                                                                                                                                                          |
| Patents and Trademarks                                                                                                                          | CFX is a Registered Trade Mark No 2398667 Trade Mark No. 2296586<br>Sheer CFX is a Registered Design under Reference Nos. R21 = 3020754 SS2 = 3020755 |                                                                                                                                                                                          |
| All products listed conform to current British or<br>European standard and the product information is<br>correct at the time of going to press. | All accessories are manufactured under an accredited BS EN ISO 9001 : 2015 Quality Management System.                                                 | It is the policy of the company to improve products<br>as part of our development programme.<br>Therefore, we reserve the right to alter designs<br>and dimensions without prior notice. |
| Illustrations and diagrams are reproduced within the limitations of reproduction and printing process and are not binding.                      | Due to manufacturing processes we cannot guarantee an exact colour match and shadings of of certain finishes.                                         | Correct as at 17 October 2018 10:46 AM E&OE                                                                                                                                              |