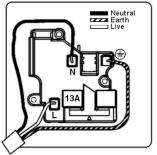

## 8WPCUS13B

Sheer CFX Primed White 1 gang 13A Unswitched Socket Black

Item Image

Wiring

| Primary Range                                                                                                                                   | Sheer CFX - Designed to fit Folded Metal Wall Box Enclosures that comply with BS4662-2006.                                                           |                                                                                                                                                                                  |
|-------------------------------------------------------------------------------------------------------------------------------------------------|------------------------------------------------------------------------------------------------------------------------------------------------------|----------------------------------------------------------------------------------------------------------------------------------------------------------------------------------|
| Insert Type                                                                                                                                     | 1 gang 13A Unswitched Socket                                                                                                                         |                                                                                                                                                                                  |
| Plate Finish                                                                                                                                    | Sheer CFX Primed White                                                                                                                               |                                                                                                                                                                                  |
| Insert Colour                                                                                                                                   | Black                                                                                                                                                |                                                                                                                                                                                  |
| EAN13 Barcode                                                                                                                                   | 5017504031954                                                                                                                                        |                                                                                                                                                                                  |
| Dimensions (Nominal)                                                                                                                            | Single: Height = 86.0mm Width = 86.0mm Depth = 1.5mm plate + 3.0mm gasket                                                                            |                                                                                                                                                                                  |
| Fixing Hole Centres                                                                                                                             | Box Fixing = 60.3mm Grid Fixing = CFX Clips                                                                                                          |                                                                                                                                                                                  |
| Minimum Wall Box Depth                                                                                                                          | 35mm                                                                                                                                                 |                                                                                                                                                                                  |
| Switched Poles                                                                                                                                  | None                                                                                                                                                 |                                                                                                                                                                                  |
| Current Rating                                                                                                                                  | 13 Amp                                                                                                                                               |                                                                                                                                                                                  |
| Voltage                                                                                                                                         | 220/250V AC                                                                                                                                          |                                                                                                                                                                                  |
| Maximum Load                                                                                                                                    | 13 Amp                                                                                                                                               |                                                                                                                                                                                  |
| Mains Frequency                                                                                                                                 | 50Hz                                                                                                                                                 |                                                                                                                                                                                  |
| IP Rating                                                                                                                                       | IP2XD                                                                                                                                                |                                                                                                                                                                                  |
| Contact Gap Minimum                                                                                                                             | None                                                                                                                                                 |                                                                                                                                                                                  |
| Terminal Capacity 1                                                                                                                             | 3 x 2.5mm2                                                                                                                                           |                                                                                                                                                                                  |
| Terminal Capacity 2                                                                                                                             | 3 x 4mm2                                                                                                                                             |                                                                                                                                                                                  |
| Terminal Capacity 3                                                                                                                             | 2 x 6mm2 Multi-Strand                                                                                                                                |                                                                                                                                                                                  |
| Terminal Capacity 4                                                                                                                             | 1 x 10mm2                                                                                                                                            |                                                                                                                                                                                  |
| Earth Terminal Capacity 1                                                                                                                       | 3 x 2.5mm2                                                                                                                                           |                                                                                                                                                                                  |
| Earth Terminal Capacity 2                                                                                                                       | 3 x 4mm2                                                                                                                                             |                                                                                                                                                                                  |
| Earth Terminal Capacity 3                                                                                                                       | 2 x 6mm2 Multi-strand                                                                                                                                |                                                                                                                                                                                  |
| Earth Terminal Capacity 4                                                                                                                       | 1 x 10mm2                                                                                                                                            |                                                                                                                                                                                  |
| Product Class 1                                                                                                                                 | Must be earthed                                                                                                                                      |                                                                                                                                                                                  |
| Ambient Operating Temperature                                                                                                                   | -5° to +40°C                                                                                                                                         |                                                                                                                                                                                  |
| Recommended Location                                                                                                                            | Internal Use Only                                                                                                                                    |                                                                                                                                                                                  |
| Maximum Installation Altitude                                                                                                                   | 2000m                                                                                                                                                |                                                                                                                                                                                  |
| Standard/Approval                                                                                                                               | BS 1363-2                                                                                                                                            |                                                                                                                                                                                  |
| Additional Notes                                                                                                                                | Shuttered: Yes                                                                                                                                       |                                                                                                                                                                                  |
| Patents and Trademarks                                                                                                                          | CFX is a Registered Trade Mark No 2398667 Trade Mark No. 2296586<br>Sheer CFX is a Registered Design under Reference Nos. R21 = 3020754 SS2 =3020755 |                                                                                                                                                                                  |
| All products listed conform to current British or<br>European standard and the product information is<br>correct at the time of going to press. | All accessories are manufactured under an accredited BS EN ISO 9001 : 2015 Quality Management System.                                                | It is the policy of the company to improve products as part of our development programme.  Therefore, we reserve the right to alter designs and dimensions without prior notice. |
| Illustrations and diagrams are reproduced within the limitations of reproduction and printing process and are not binding.                      | Due to manufacturing processes we cannot guarantee an exact colour match and shadings of of certain finishes.                                        | Correct as at 17 October 2018 10:46 AM<br>E&OE                                                                                                                                   |