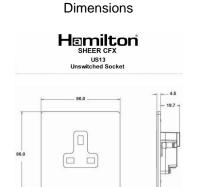

## 8WPCUS13B

Sheer CFX Primed White 1 gang 13A Unswitched Socket Black

Item Image

Wiring

| Primary Range                                                                                                                                   | Sheer CFX - Designed to fit Folded Metal Wall Box Enclosures that comply with BS4662-2006.                                                           |                                                                                                                                                                                  |
|-------------------------------------------------------------------------------------------------------------------------------------------------|------------------------------------------------------------------------------------------------------------------------------------------------------|----------------------------------------------------------------------------------------------------------------------------------------------------------------------------------|
| Insert Type                                                                                                                                     | 1 gang 13A Unswitched Socket                                                                                                                         |                                                                                                                                                                                  |
| Plate Finish                                                                                                                                    | Sheer CFX Primed White                                                                                                                               |                                                                                                                                                                                  |
| Insert Colour                                                                                                                                   | Black                                                                                                                                                |                                                                                                                                                                                  |
| EAN13 Barcode                                                                                                                                   | 5017504031954                                                                                                                                        |                                                                                                                                                                                  |
| Dimensions (Nominal)                                                                                                                            | Single: Height = 86.0mm Width = 86.0mm Depth = 1.5mm plate + 3.0mm gasket                                                                            |                                                                                                                                                                                  |
| Fixing Hole Centres                                                                                                                             | Box Fixing = 60.3mm Grid Fixing = CFX Clips                                                                                                          |                                                                                                                                                                                  |
| Minimum Wall Box Depth                                                                                                                          | 35mm                                                                                                                                                 |                                                                                                                                                                                  |
| Switched Poles                                                                                                                                  | None                                                                                                                                                 |                                                                                                                                                                                  |
| Current Rating                                                                                                                                  | 13 Amp                                                                                                                                               |                                                                                                                                                                                  |
| Voltage                                                                                                                                         | 220/250V AC                                                                                                                                          |                                                                                                                                                                                  |
| Maximum Load                                                                                                                                    | 13 Amp                                                                                                                                               |                                                                                                                                                                                  |
| Mains Frequency                                                                                                                                 | 50Hz                                                                                                                                                 |                                                                                                                                                                                  |
| IP Rating                                                                                                                                       | IP2XD                                                                                                                                                |                                                                                                                                                                                  |
| Contact Gap Minimum                                                                                                                             | None                                                                                                                                                 |                                                                                                                                                                                  |
| Terminal Capacity 1                                                                                                                             | 3 x 2.5mm2                                                                                                                                           |                                                                                                                                                                                  |
| Terminal Capacity 2                                                                                                                             | 3 x 4mm2                                                                                                                                             |                                                                                                                                                                                  |
| Terminal Capacity 3                                                                                                                             | 2 x 6mm2 Multi-Strand                                                                                                                                |                                                                                                                                                                                  |
| Terminal Capacity 4                                                                                                                             | 1 x 10mm2                                                                                                                                            |                                                                                                                                                                                  |
| Earth Terminal Capacity 1                                                                                                                       | 3 x 2.5mm2                                                                                                                                           |                                                                                                                                                                                  |
| Earth Terminal Capacity 2                                                                                                                       | 3 x 4mm2                                                                                                                                             |                                                                                                                                                                                  |
| Earth Terminal Capacity 3                                                                                                                       | 2 x 6mm2 Multi-strand                                                                                                                                |                                                                                                                                                                                  |
| Earth Terminal Capacity 4                                                                                                                       | 1 x 10mm2                                                                                                                                            |                                                                                                                                                                                  |
| Product Class 1                                                                                                                                 | Must be earthed                                                                                                                                      |                                                                                                                                                                                  |
| Ambient Operating Temperature                                                                                                                   | -5° to +40°C                                                                                                                                         |                                                                                                                                                                                  |
| Recommended Location                                                                                                                            | Internal Use Only                                                                                                                                    |                                                                                                                                                                                  |
| Maximum Installation Altitude                                                                                                                   | 2000m                                                                                                                                                |                                                                                                                                                                                  |
| Standard/Approval                                                                                                                               | BS 1363-2                                                                                                                                            |                                                                                                                                                                                  |
| Additional Notes                                                                                                                                | Shuttered: Yes                                                                                                                                       |                                                                                                                                                                                  |
| Patents and Trademarks                                                                                                                          | CFX is a Registered Trade Mark No 2398667 Trade Mark No. 2296586<br>Sheer CFX is a Registered Design under Reference Nos. R21 = 3020754 SS2 =3020755 |                                                                                                                                                                                  |
| All products listed conform to current British or<br>European standard and the product information is<br>correct at the time of going to press. | All accessories are manufactured under an accredited BS EN ISO 9001 : 2015 Quality Management System.                                                | It is the policy of the company to improve products as part of our development programme.  Therefore, we reserve the right to alter designs and dimensions without prior notice. |
| Illustrations and diagrams are reproduced within the limitations of reproduction and printing process and are not binding.                      | Due to manufacturing processes we cannot guarantee an exact colour match and shadings of of certain finishes.                                        | Correct as at 17 October 2018 10:46 AM<br>E&OE                                                                                                                                   |