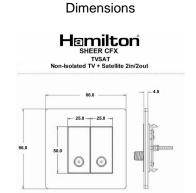

## **8WPCTVSATW**

Sheer CFX Primed White 2 gang Non-Isolated TV+Satellite 2in/2out White

Wiring

Screen Under Cable Clamp

| Timary range                                                                                                                                    | Greet of X Bodighod to ht rough Motal Wall Box Enclosed to that comply with Bo 1002 2000.                                                             |                                                                                                                                                                                  |
|-------------------------------------------------------------------------------------------------------------------------------------------------|-------------------------------------------------------------------------------------------------------------------------------------------------------|----------------------------------------------------------------------------------------------------------------------------------------------------------------------------------|
| Insert Type                                                                                                                                     | 2 gang Non-Isolated TV+Satellite 2in/2out                                                                                                             |                                                                                                                                                                                  |
| Plate Finish                                                                                                                                    | Sheer CFX Primed White                                                                                                                                |                                                                                                                                                                                  |
| Insert Colour                                                                                                                                   | White                                                                                                                                                 |                                                                                                                                                                                  |
| EAN13 Barcode                                                                                                                                   | 5017504031930                                                                                                                                         |                                                                                                                                                                                  |
| Dimensions (Nominal)                                                                                                                            | Single: Height = 86.0mm Width = 86.0mm Depth = 1.5mm plate + 3.0mm gasket                                                                             |                                                                                                                                                                                  |
| Fixing Hole Centres                                                                                                                             | Box Fixing = 60.3mm Grid Fixing = CFX Clips                                                                                                           |                                                                                                                                                                                  |
| Minimum Wall Box Depth                                                                                                                          | 35mm                                                                                                                                                  |                                                                                                                                                                                  |
| Switched Poles                                                                                                                                  | N/A                                                                                                                                                   |                                                                                                                                                                                  |
| IP Rating                                                                                                                                       | IP2XD                                                                                                                                                 |                                                                                                                                                                                  |
| Contact Gap Minimum                                                                                                                             | N/A                                                                                                                                                   |                                                                                                                                                                                  |
| Earth Terminal Capacity 1                                                                                                                       | 5 x 1mm2                                                                                                                                              |                                                                                                                                                                                  |
| Earth Terminal Capacity 2                                                                                                                       | 4 x 1.5mm2                                                                                                                                            |                                                                                                                                                                                  |
| Earth Terminal Capacity 3                                                                                                                       | 3 x 2.5mm2                                                                                                                                            |                                                                                                                                                                                  |
| Earth Terminal Capacity 4                                                                                                                       | 1 x 4mm2 Multi-strand                                                                                                                                 |                                                                                                                                                                                  |
| Earth Terminal Capacity 5                                                                                                                       | 1 x 6mm2                                                                                                                                              |                                                                                                                                                                                  |
| Product Class 1                                                                                                                                 | Must be earthed (ref BS7671 415.2.1)                                                                                                                  |                                                                                                                                                                                  |
| Ambient Operating Temperature                                                                                                                   | -5° to +40°C                                                                                                                                          |                                                                                                                                                                                  |
| Recommended Location                                                                                                                            | Internal Use Only                                                                                                                                     |                                                                                                                                                                                  |
| Maximum Installation Altitude                                                                                                                   | 2000m                                                                                                                                                 |                                                                                                                                                                                  |
| Patents and Trademarks                                                                                                                          | CFX is a Registered Trade Mark No 2398667 Trade Mark No. 2296586<br>Sheer CFX is a Registered Design under Reference Nos. R21 = 3020754 SS2 = 3020755 |                                                                                                                                                                                  |
| All products listed conform to current British or<br>European standard and the product information is<br>correct at the time of going to press. | All accessories are manufactured under an accredited BS EN ISO 9001 : 2015 Quality Management System.                                                 | It is the policy of the company to improve products as part of our development programme.  Therefore, we reserve the right to alter designs and dimensions without prior notice. |
| Illustrations and diagrams are reproduced within the limitations of reproduction and printing                                                   | Due to manufacturing processes we cannot guarantee an exact colour match and shadings of                                                              | Correct as at 17 October 2018 10:46 AM<br>E&OE                                                                                                                                   |