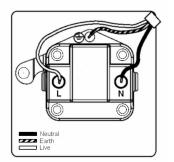

## 8RBUS5B

Sheer Richmond Bronze 1 gang 5A Unswitched Socket Black

Item Image

Wiring

| Primary Range                                                                                                                                   | Sheer                                                                                                         |                                                                                                                                                                                  |
|-------------------------------------------------------------------------------------------------------------------------------------------------|---------------------------------------------------------------------------------------------------------------|----------------------------------------------------------------------------------------------------------------------------------------------------------------------------------|
| Insert Type                                                                                                                                     | 1 gang 5A Unswitched Socket                                                                                   |                                                                                                                                                                                  |
| Plate Finish                                                                                                                                    | Sheer Box Richmond Bronze                                                                                     |                                                                                                                                                                                  |
| Insert Colour                                                                                                                                   | Black                                                                                                         |                                                                                                                                                                                  |
| EAN13 Barcode                                                                                                                                   | 5017504033323                                                                                                 |                                                                                                                                                                                  |
| Dimensions (Nominal)                                                                                                                            | Single: Height = 86.0mm Width = 86.0mm Depth = 1.5mm                                                          |                                                                                                                                                                                  |
| Fixing Hole Centres                                                                                                                             | Box Fixing = 60.3mm Grid Fixing = N/A                                                                         |                                                                                                                                                                                  |
| Minimum Wall Box Depth                                                                                                                          | 35mm                                                                                                          |                                                                                                                                                                                  |
| Switched Poles                                                                                                                                  | None                                                                                                          |                                                                                                                                                                                  |
| Current Rating                                                                                                                                  | 5 Amp                                                                                                         |                                                                                                                                                                                  |
| Voltage                                                                                                                                         | 220/250V AC                                                                                                   |                                                                                                                                                                                  |
| Maximum Load                                                                                                                                    | 5 Amp                                                                                                         |                                                                                                                                                                                  |
| Mains Frequency                                                                                                                                 | 50Hz                                                                                                          |                                                                                                                                                                                  |
| IP Rating                                                                                                                                       | IP2XD                                                                                                         |                                                                                                                                                                                  |
| Contact Gap Minimum                                                                                                                             | None                                                                                                          |                                                                                                                                                                                  |
| Terminal Capacity 1                                                                                                                             | 5 x 1mm2                                                                                                      |                                                                                                                                                                                  |
| Terminal Capacity 2                                                                                                                             | 4 x 1.5mm2                                                                                                    |                                                                                                                                                                                  |
| Terminal Capacity 3                                                                                                                             | 2 x 2.5mm2                                                                                                    |                                                                                                                                                                                  |
| Terminal Capacity 4                                                                                                                             | 1 x 4mm2                                                                                                      |                                                                                                                                                                                  |
| Earth Terminal Capacity 1                                                                                                                       | 5 x 1mm2                                                                                                      |                                                                                                                                                                                  |
| Earth Terminal Capacity 2                                                                                                                       | 4 x 1.5mm2                                                                                                    |                                                                                                                                                                                  |
| Earth Terminal Capacity 3                                                                                                                       | 2 x 2.5mm2                                                                                                    |                                                                                                                                                                                  |
| Earth Terminal Capacity 4                                                                                                                       | 1 x 4mm2                                                                                                      |                                                                                                                                                                                  |
| Product Class 1                                                                                                                                 | Must be earthed                                                                                               |                                                                                                                                                                                  |
| Ambient Operating Temperature                                                                                                                   | -5° to +40°C                                                                                                  |                                                                                                                                                                                  |
| Recommended Location                                                                                                                            | Internal Use Only                                                                                             |                                                                                                                                                                                  |
| Maximum Installation Altitude                                                                                                                   | 2000m                                                                                                         |                                                                                                                                                                                  |
| Standard/Approval                                                                                                                               | BS 546                                                                                                        |                                                                                                                                                                                  |
| Additional Notes                                                                                                                                | Shuttered: Yes                                                                                                |                                                                                                                                                                                  |
| Patents and Trademarks                                                                                                                          | Sheer is a Registered Trade Mark No. 2296586                                                                  |                                                                                                                                                                                  |
| All products listed conform to current British or<br>European standard and the product information is<br>correct at the time of going to press. | All accessories are manufactured under an accredited BS EN ISO 9001 : 2015 Quality Management System.         | It is the policy of the company to improve products as part of our development programme.  Therefore, we reserve the right to alter designs and dimensions without prior notice. |
| Illustrations and diagrams are reproduced within the limitations of reproduction and printing process and are not binding.                      | Due to manufacturing processes we cannot guarantee an exact colour match and shadings of of certain finishes. | Correct as at 17 October 2018 10:03 AM<br>E&OE                                                                                                                                   |