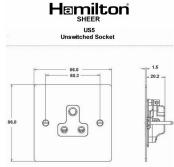

## 8RBUS5B

Sheer Richmond Bronze 1 gang 5A Unswitched Socket Black

Item Image

Wiring

| Primary Range                                                                                                                                   | Sheer                                                                                                         |                                                                                                                                                                                  |
|-------------------------------------------------------------------------------------------------------------------------------------------------|---------------------------------------------------------------------------------------------------------------|----------------------------------------------------------------------------------------------------------------------------------------------------------------------------------|
| Insert Type                                                                                                                                     | 1 gang 5A Unswitched Socket                                                                                   |                                                                                                                                                                                  |
| Plate Finish                                                                                                                                    | Sheer Box Richmond Bronze                                                                                     |                                                                                                                                                                                  |
| Insert Colour                                                                                                                                   | Black                                                                                                         |                                                                                                                                                                                  |
| EAN13 Barcode                                                                                                                                   | 5017504033323                                                                                                 |                                                                                                                                                                                  |
| Dimensions (Nominal)                                                                                                                            | Single: Height = 86.0mm Width = 86.0mm Depth = 1.5mm                                                          |                                                                                                                                                                                  |
| Fixing Hole Centres                                                                                                                             | Box Fixing = 60.3mm Grid Fixing = N/A                                                                         |                                                                                                                                                                                  |
| Minimum Wall Box Depth                                                                                                                          | 35mm                                                                                                          |                                                                                                                                                                                  |
| Switched Poles                                                                                                                                  | None                                                                                                          |                                                                                                                                                                                  |
| Current Rating                                                                                                                                  | 5 Amp                                                                                                         |                                                                                                                                                                                  |
| Voltage                                                                                                                                         | 220/250V AC                                                                                                   |                                                                                                                                                                                  |
| Maximum Load                                                                                                                                    | 5 Amp                                                                                                         |                                                                                                                                                                                  |
| Mains Frequency                                                                                                                                 | 50Hz                                                                                                          |                                                                                                                                                                                  |
| IP Rating                                                                                                                                       | IP2XD                                                                                                         |                                                                                                                                                                                  |
| Contact Gap Minimum                                                                                                                             | None                                                                                                          |                                                                                                                                                                                  |
| Terminal Capacity 1                                                                                                                             | 5 x 1mm2                                                                                                      |                                                                                                                                                                                  |
| Terminal Capacity 2                                                                                                                             | 4 x 1.5mm2                                                                                                    |                                                                                                                                                                                  |
| Terminal Capacity 3                                                                                                                             | 2 x 2.5mm2                                                                                                    |                                                                                                                                                                                  |
| Terminal Capacity 4                                                                                                                             | 1 x 4mm2                                                                                                      |                                                                                                                                                                                  |
| Earth Terminal Capacity 1                                                                                                                       | 5 x 1mm2                                                                                                      |                                                                                                                                                                                  |
| Earth Terminal Capacity 2                                                                                                                       | 4 x 1.5mm2                                                                                                    |                                                                                                                                                                                  |
| Earth Terminal Capacity 3                                                                                                                       | 2 x 2.5mm2                                                                                                    |                                                                                                                                                                                  |
| Earth Terminal Capacity 4                                                                                                                       | 1 x 4mm2                                                                                                      |                                                                                                                                                                                  |
| Product Class 1                                                                                                                                 | Must be earthed                                                                                               |                                                                                                                                                                                  |
| Ambient Operating Temperature                                                                                                                   | -5° to +40°C                                                                                                  |                                                                                                                                                                                  |
| Recommended Location                                                                                                                            | Internal Use Only                                                                                             |                                                                                                                                                                                  |
| Maximum Installation Altitude                                                                                                                   | 2000m                                                                                                         |                                                                                                                                                                                  |
| Standard/Approval                                                                                                                               | BS 546                                                                                                        |                                                                                                                                                                                  |
| Additional Notes                                                                                                                                | Shuttered: Yes                                                                                                |                                                                                                                                                                                  |
| Patents and Trademarks                                                                                                                          | Sheer is a Registered Trade Mark No. 2296586                                                                  |                                                                                                                                                                                  |
| All products listed conform to current British or<br>European standard and the product information is<br>correct at the time of going to press. | All accessories are manufactured under an accredited BS EN ISO 9001 : 2015 Quality Management System.         | It is the policy of the company to improve products as part of our development programme.  Therefore, we reserve the right to alter designs and dimensions without prior notice. |
| Illustrations and diagrams are reproduced within the limitations of reproduction and printing process and are not binding.                      | Due to manufacturing processes we cannot guarantee an exact colour match and shadings of of certain finishes. | Correct as at 17 October 2018 10:03 AM<br>E&OE                                                                                                                                   |