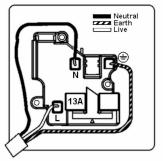

## 8RBCUS99B

Sheer CFX Richmond Bronze 2 gang 13A Unswitched Socket Black

Item Image

Wiring

|                                                                                                                                                 | •                                                                                                                                                 |                                                                                                                                                                                  |
|-------------------------------------------------------------------------------------------------------------------------------------------------|---------------------------------------------------------------------------------------------------------------------------------------------------|----------------------------------------------------------------------------------------------------------------------------------------------------------------------------------|
| Primary Range                                                                                                                                   | Sheer CFX - Designed to fit Folded Metal Wall Box Enclosures that comply with BS4662-2006.                                                        |                                                                                                                                                                                  |
| Insert Type                                                                                                                                     | 2 gang 13A Unswitched Socket                                                                                                                      |                                                                                                                                                                                  |
| Plate Finish                                                                                                                                    | Sheer CFX Richmond Bronze                                                                                                                         |                                                                                                                                                                                  |
| Insert Colour                                                                                                                                   | Black                                                                                                                                             |                                                                                                                                                                                  |
| EAN13 Barcode                                                                                                                                   | 5017504030599                                                                                                                                     |                                                                                                                                                                                  |
| Dimensions (Nominal)                                                                                                                            | Double: Height = 86.0mm Width = 145.0mm Depth = 1.5mm plate + 3.0mm gasket                                                                        |                                                                                                                                                                                  |
| Fixing Hole Centres                                                                                                                             | Box Fixing = 120.6mm Grid Fixing = CFX Clips                                                                                                      |                                                                                                                                                                                  |
| Minimum Wall Box Depth                                                                                                                          | 35mm                                                                                                                                              |                                                                                                                                                                                  |
| Switched Poles                                                                                                                                  | None                                                                                                                                              |                                                                                                                                                                                  |
| Current Rating                                                                                                                                  | 13 Amp                                                                                                                                            |                                                                                                                                                                                  |
| Voltage                                                                                                                                         | 220/250V AC                                                                                                                                       |                                                                                                                                                                                  |
| Maximum Load                                                                                                                                    | 13 Amp                                                                                                                                            |                                                                                                                                                                                  |
| Mains Frequency                                                                                                                                 | 50Hz                                                                                                                                              |                                                                                                                                                                                  |
| IP Rating                                                                                                                                       | IP2XD                                                                                                                                             |                                                                                                                                                                                  |
| Contact Gap Minimum                                                                                                                             | None                                                                                                                                              |                                                                                                                                                                                  |
| Terminal Capacity 1                                                                                                                             | 3 x 2.5mm2                                                                                                                                        |                                                                                                                                                                                  |
| Terminal Capacity 2                                                                                                                             | 3 x 4mm2                                                                                                                                          |                                                                                                                                                                                  |
| Terminal Capacity 3                                                                                                                             | 2 x 6mm2 Multi-Strand                                                                                                                             |                                                                                                                                                                                  |
| Terminal Capacity 4                                                                                                                             | 1 x 10mm2                                                                                                                                         |                                                                                                                                                                                  |
| Earth Terminal Capacity 1                                                                                                                       | 3 x 2.5mm2                                                                                                                                        |                                                                                                                                                                                  |
| Earth Terminal Capacity 2                                                                                                                       | 3 x 4mm2                                                                                                                                          |                                                                                                                                                                                  |
| Earth Terminal Capacity 3                                                                                                                       | 2 x 6mm2 Multi-strand                                                                                                                             |                                                                                                                                                                                  |
| Earth Terminal Capacity 4                                                                                                                       | 1 x 10mm2                                                                                                                                         |                                                                                                                                                                                  |
| Product Class 1                                                                                                                                 | Must be earthed                                                                                                                                   |                                                                                                                                                                                  |
| Ambient Operating Temperature                                                                                                                   | -5° to +40°C                                                                                                                                      |                                                                                                                                                                                  |
| Recommended Location                                                                                                                            | Internal Use Only                                                                                                                                 |                                                                                                                                                                                  |
| Maximum Installation Altitude                                                                                                                   | 2000m                                                                                                                                             |                                                                                                                                                                                  |
| Standard/Approval                                                                                                                               | BS 1363-2                                                                                                                                         |                                                                                                                                                                                  |
| Additional Notes                                                                                                                                | Shuttered: Yes                                                                                                                                    |                                                                                                                                                                                  |
| Patents and Trademarks                                                                                                                          | CFX is a Registered Trade Mark No 2398667 Trade Mark No. 2296586 Sheer CFX is a Registered Design under Reference Nos. R21 = 3020754 SS2 =3020755 |                                                                                                                                                                                  |
| All products listed conform to current British or<br>European standard and the product information is<br>correct at the time of going to press. | All accessories are manufactured under an accredited BS EN ISO 9001 : 2015 Quality Management System.                                             | It is the policy of the company to improve products as part of our development programme.  Therefore, we reserve the right to alter designs and dimensions without prior notice. |
| Illustrations and diagrams are reproduced within the limitations of reproduction and printing process and are not binding.                      | Due to manufacturing processes we cannot guarantee an exact colour match and shadings of of certain finishes.                                     | Correct as at 17 October 2018 10:45 AM<br>E&OE                                                                                                                                   |
|                                                                                                                                                 |                                                                                                                                                   |                                                                                                                                                                                  |