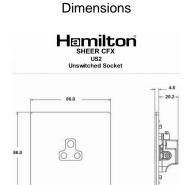

## 8RBCUS2B

Sheer CFX Richmond Bronze 1 gang 2A Unswitched Socket Black

Item Image

Wiring

| Primary Range                                                                                                                                   | Sheer CFX - Designed to fit Folded Metal Wall Box Enclosures that comply with BS4662-2006.                                                           |                                                                                                                                                                                  |
|-------------------------------------------------------------------------------------------------------------------------------------------------|------------------------------------------------------------------------------------------------------------------------------------------------------|----------------------------------------------------------------------------------------------------------------------------------------------------------------------------------|
| Insert Type                                                                                                                                     | 1 gang 2A Unswitched Socket                                                                                                                          |                                                                                                                                                                                  |
| Plate Finish                                                                                                                                    | Sheer CFX Richmond Bronze                                                                                                                            |                                                                                                                                                                                  |
| Insert Colour                                                                                                                                   | Black                                                                                                                                                |                                                                                                                                                                                  |
| EAN13 Barcode                                                                                                                                   | 5017504030490                                                                                                                                        |                                                                                                                                                                                  |
| Dimensions (Nominal)                                                                                                                            | Single: Height = 86.0mm Width = 86.0mm Depth = 1.5mm plate + 3.0mm gasket                                                                            |                                                                                                                                                                                  |
| Fixing Hole Centres                                                                                                                             | Box Fixing = 60.3mm Grid Fixing = CFX Clips                                                                                                          |                                                                                                                                                                                  |
| Minimum Wall Box Depth                                                                                                                          | 35mm                                                                                                                                                 |                                                                                                                                                                                  |
| Switched Poles                                                                                                                                  | None                                                                                                                                                 |                                                                                                                                                                                  |
| Current Rating                                                                                                                                  | 2 Amp                                                                                                                                                |                                                                                                                                                                                  |
| Voltage                                                                                                                                         | 220/250V AC                                                                                                                                          |                                                                                                                                                                                  |
| Maximum Load                                                                                                                                    | 2 Amp                                                                                                                                                |                                                                                                                                                                                  |
| Mains Frequency                                                                                                                                 | 50Hz                                                                                                                                                 |                                                                                                                                                                                  |
| IP Rating                                                                                                                                       | IP2XD                                                                                                                                                |                                                                                                                                                                                  |
| Contact Gap Minimum                                                                                                                             | None                                                                                                                                                 |                                                                                                                                                                                  |
| Terminal Capacity 1                                                                                                                             | 5 x 1mm2                                                                                                                                             |                                                                                                                                                                                  |
| Terminal Capacity 2                                                                                                                             | 4 x 1.5mm2                                                                                                                                           |                                                                                                                                                                                  |
| Terminal Capacity 3                                                                                                                             | 2 x 2.5mm2                                                                                                                                           |                                                                                                                                                                                  |
| Terminal Capacity 4                                                                                                                             | 1 x 4mm2                                                                                                                                             |                                                                                                                                                                                  |
| Earth Terminal Capacity 1                                                                                                                       | 5 x 1mm2                                                                                                                                             |                                                                                                                                                                                  |
| Earth Terminal Capacity 2                                                                                                                       | 4 x 1.5mm2                                                                                                                                           |                                                                                                                                                                                  |
| Earth Terminal Capacity 3                                                                                                                       | 2 x 2.5mm2                                                                                                                                           |                                                                                                                                                                                  |
| Earth Terminal Capacity 4                                                                                                                       | 1 x 4mm2                                                                                                                                             |                                                                                                                                                                                  |
| Product Class 1                                                                                                                                 | Must be earthed                                                                                                                                      |                                                                                                                                                                                  |
| Ambient Operating Temperature                                                                                                                   | -5° to +40°C                                                                                                                                         |                                                                                                                                                                                  |
| Recommended Location                                                                                                                            | Internal Use Only                                                                                                                                    |                                                                                                                                                                                  |
| Maximum Installation Altitude                                                                                                                   | 2000m                                                                                                                                                |                                                                                                                                                                                  |
| Standard/Approval                                                                                                                               | BS 546                                                                                                                                               |                                                                                                                                                                                  |
| Additional Notes                                                                                                                                | Shuttered: Yes                                                                                                                                       |                                                                                                                                                                                  |
| Patents and Trademarks                                                                                                                          | CFX is a Registered Trade Mark No 2398667 Trade Mark No. 2296586<br>Sheer CFX is a Registered Design under Reference Nos. R21 = 3020754 SS2 =3020755 |                                                                                                                                                                                  |
| All products listed conform to current British or<br>European standard and the product information is<br>correct at the time of going to press. | All accessories are manufactured under an accredited BS EN ISO 9001 : 2015 Quality Management System.                                                | It is the policy of the company to improve products as part of our development programme.  Therefore, we reserve the right to alter designs and dimensions without prior notice. |
| Illustrations and diagrams are reproduced within the limitations of reproduction and printing process and are not binding.                      | Due to manufacturing processes we cannot guarantee an exact colour match and shadings of of certain finishes.                                        | Correct as at 17 October 2018 10:45 AM E&OE                                                                                                                                      |