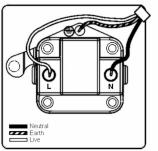

## 8RBCUS2B

Sheer CFX Richmond Bronze 1 gang 2A Unswitched Socket Black

Item Image

Wiring

| Primary Range                                                                                                                                   | Sheer CFX - Designed to fit Folded Metal Wall Box Enclosures that comply with BS4662-2006.                                                           |                                                                                                                                                                                  |
|-------------------------------------------------------------------------------------------------------------------------------------------------|------------------------------------------------------------------------------------------------------------------------------------------------------|----------------------------------------------------------------------------------------------------------------------------------------------------------------------------------|
| Insert Type                                                                                                                                     | 1 gang 2A Unswitched Socket                                                                                                                          |                                                                                                                                                                                  |
| Plate Finish                                                                                                                                    | Sheer CFX Richmond Bronze                                                                                                                            |                                                                                                                                                                                  |
| Insert Colour                                                                                                                                   | Black                                                                                                                                                |                                                                                                                                                                                  |
| EAN13 Barcode                                                                                                                                   | 5017504030490                                                                                                                                        |                                                                                                                                                                                  |
| Dimensions (Nominal)                                                                                                                            | Single: Height = 86.0mm Width = 86.0mm Depth = 1.5mm plate + 3.0mm gasket                                                                            |                                                                                                                                                                                  |
| Fixing Hole Centres                                                                                                                             | Box Fixing = 60.3mm Grid Fixing = CFX Clips                                                                                                          |                                                                                                                                                                                  |
| Minimum Wall Box Depth                                                                                                                          | 35mm                                                                                                                                                 |                                                                                                                                                                                  |
| Switched Poles                                                                                                                                  | None                                                                                                                                                 |                                                                                                                                                                                  |
| Current Rating                                                                                                                                  | 2 Amp                                                                                                                                                |                                                                                                                                                                                  |
| Voltage                                                                                                                                         | 220/250V AC                                                                                                                                          |                                                                                                                                                                                  |
| Maximum Load                                                                                                                                    | 2 Amp                                                                                                                                                |                                                                                                                                                                                  |
| Mains Frequency                                                                                                                                 | 50Hz                                                                                                                                                 |                                                                                                                                                                                  |
| IP Rating                                                                                                                                       | IP2XD                                                                                                                                                |                                                                                                                                                                                  |
| Contact Gap Minimum                                                                                                                             | None                                                                                                                                                 |                                                                                                                                                                                  |
| Terminal Capacity 1                                                                                                                             | 5 x 1mm2                                                                                                                                             |                                                                                                                                                                                  |
| Terminal Capacity 2                                                                                                                             | 4 x 1.5mm2                                                                                                                                           |                                                                                                                                                                                  |
| Terminal Capacity 3                                                                                                                             | 2 x 2.5mm2                                                                                                                                           |                                                                                                                                                                                  |
| Terminal Capacity 4                                                                                                                             | 1 x 4mm2                                                                                                                                             |                                                                                                                                                                                  |
| Earth Terminal Capacity 1                                                                                                                       | 5 x 1mm2                                                                                                                                             |                                                                                                                                                                                  |
| Earth Terminal Capacity 2                                                                                                                       | 4 x 1.5mm2                                                                                                                                           |                                                                                                                                                                                  |
| Earth Terminal Capacity 3                                                                                                                       | 2 x 2.5mm2                                                                                                                                           |                                                                                                                                                                                  |
| Earth Terminal Capacity 4                                                                                                                       | 1 x 4mm2                                                                                                                                             |                                                                                                                                                                                  |
| Product Class 1                                                                                                                                 | Must be earthed                                                                                                                                      |                                                                                                                                                                                  |
| Ambient Operating Temperature                                                                                                                   | -5° to +40°C                                                                                                                                         |                                                                                                                                                                                  |
| Recommended Location                                                                                                                            | Internal Use Only                                                                                                                                    |                                                                                                                                                                                  |
| Maximum Installation Altitude                                                                                                                   | 2000m                                                                                                                                                |                                                                                                                                                                                  |
| Standard/Approval                                                                                                                               | BS 546                                                                                                                                               |                                                                                                                                                                                  |
| Additional Notes                                                                                                                                | Shuttered: Yes                                                                                                                                       |                                                                                                                                                                                  |
| Patents and Trademarks                                                                                                                          | CFX is a Registered Trade Mark No 2398667 Trade Mark No. 2296586<br>Sheer CFX is a Registered Design under Reference Nos. R21 = 3020754 SS2 =3020755 |                                                                                                                                                                                  |
| All products listed conform to current British or<br>European standard and the product information is<br>correct at the time of going to press. | All accessories are manufactured under an accredited BS EN ISO 9001 : 2015 Quality Management System.                                                | It is the policy of the company to improve products as part of our development programme.  Therefore, we reserve the right to alter designs and dimensions without prior notice. |
| Illustrations and diagrams are reproduced within the limitations of reproduction and printing process and are not binding.                      | Due to manufacturing processes we cannot guarantee an exact colour match and shadings of of certain finishes.                                        | Correct as at 17 October 2018 10:45 AM E&OE                                                                                                                                      |