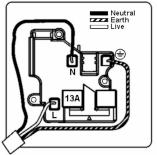

## 8RBCUS13B

Sheer CFX Richmond Bronze 1 gang 13A Unswitched Socket Black

Item Image

Wiring

| Primary Range                                                                                                                                   | Sheer CFX - Designed to fit Folded Metal Wall Box Enclosures that comply with BS4662-2006.                                                            |                                                                                                                                                                                  |
|-------------------------------------------------------------------------------------------------------------------------------------------------|-------------------------------------------------------------------------------------------------------------------------------------------------------|----------------------------------------------------------------------------------------------------------------------------------------------------------------------------------|
| Insert Type                                                                                                                                     | 1 gang 13A Unswitched Socket                                                                                                                          |                                                                                                                                                                                  |
| Plate Finish                                                                                                                                    | Sheer CFX Richmond Bronze                                                                                                                             |                                                                                                                                                                                  |
| Insert Colour                                                                                                                                   | Black                                                                                                                                                 |                                                                                                                                                                                  |
| EAN13 Barcode                                                                                                                                   | 5017504030483                                                                                                                                         |                                                                                                                                                                                  |
| Dimensions (Nominal)                                                                                                                            | Single: Height = 86.0mm Width = 86.0mm Depth = 1.5mm plate + 3.0mm gasket                                                                             |                                                                                                                                                                                  |
| Fixing Hole Centres                                                                                                                             | Box Fixing = 60.3mm Grid Fixing = CFX Clips                                                                                                           |                                                                                                                                                                                  |
| Minimum Wall Box Depth                                                                                                                          | 35mm                                                                                                                                                  |                                                                                                                                                                                  |
| Switched Poles                                                                                                                                  | None                                                                                                                                                  |                                                                                                                                                                                  |
| Current Rating                                                                                                                                  | 13 Amp                                                                                                                                                |                                                                                                                                                                                  |
| Voltage                                                                                                                                         | 220/250V AC                                                                                                                                           |                                                                                                                                                                                  |
| Maximum Load                                                                                                                                    | 13 Amp                                                                                                                                                |                                                                                                                                                                                  |
| Mains Frequency                                                                                                                                 | 50Hz                                                                                                                                                  |                                                                                                                                                                                  |
| IP Rating                                                                                                                                       | IP2XD                                                                                                                                                 |                                                                                                                                                                                  |
| Contact Gap Minimum                                                                                                                             | None                                                                                                                                                  |                                                                                                                                                                                  |
| Terminal Capacity 1                                                                                                                             | 3 x 2.5mm2                                                                                                                                            |                                                                                                                                                                                  |
| Terminal Capacity 2                                                                                                                             | 3 x 4mm2                                                                                                                                              |                                                                                                                                                                                  |
| Terminal Capacity 3                                                                                                                             | 2 x 6mm2 Multi-Strand                                                                                                                                 |                                                                                                                                                                                  |
| Terminal Capacity 4                                                                                                                             | 1 x 10mm2                                                                                                                                             |                                                                                                                                                                                  |
| Earth Terminal Capacity 1                                                                                                                       | 3 x 2.5mm2                                                                                                                                            |                                                                                                                                                                                  |
| Earth Terminal Capacity 2                                                                                                                       | 3 x 4mm2                                                                                                                                              |                                                                                                                                                                                  |
| Earth Terminal Capacity 3                                                                                                                       | 2 x 6mm2 Multi-strand                                                                                                                                 |                                                                                                                                                                                  |
| Earth Terminal Capacity 4                                                                                                                       | 1 x 10mm2                                                                                                                                             |                                                                                                                                                                                  |
| Product Class 1                                                                                                                                 | Must be earthed                                                                                                                                       |                                                                                                                                                                                  |
| Ambient Operating Temperature                                                                                                                   | -5° to +40°C                                                                                                                                          |                                                                                                                                                                                  |
| Recommended Location                                                                                                                            | Internal Use Only                                                                                                                                     |                                                                                                                                                                                  |
| Maximum Installation Altitude                                                                                                                   | 2000m                                                                                                                                                 |                                                                                                                                                                                  |
| Standard/Approval                                                                                                                               | BS 1363-2                                                                                                                                             |                                                                                                                                                                                  |
| Additional Notes                                                                                                                                | Shuttered: Yes                                                                                                                                        |                                                                                                                                                                                  |
| Patents and Trademarks                                                                                                                          | CFX is a Registered Trade Mark No 2398667 Trade Mark No. 2296586<br>Sheer CFX is a Registered Design under Reference Nos. R21 = 3020754 SS2 = 3020755 |                                                                                                                                                                                  |
| All products listed conform to current British or<br>European standard and the product information is<br>correct at the time of going to press. | All accessories are manufactured under an accredited BS EN ISO 9001 : 2015 Quality Management System.                                                 | It is the policy of the company to improve products as part of our development programme.  Therefore, we reserve the right to alter designs and dimensions without prior notice. |
| Illustrations and diagrams are reproduced within<br>the limitations of reproduction and printing<br>process and are not binding.                | Due to manufacturing processes we cannot guarantee an exact colour match and shadings of of certain finishes.                                         | Correct as at 17 October 2018 10:45 AM<br>E&OE                                                                                                                                   |
|                                                                                                                                                 |                                                                                                                                                       |                                                                                                                                                                                  |