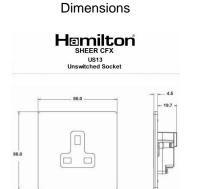

## 8RBCUS13B

Sheer CFX Richmond Bronze 1 gang 13A Unswitched Socket Black

Item Image

Wiring

| Primary Range                                                                                                                                   | Sheer CFX - Designed to fit Folded Metal Wall Box Enclosures that comply with BS4662-2006.                                                            |                                                                                                                                                                                  |
|-------------------------------------------------------------------------------------------------------------------------------------------------|-------------------------------------------------------------------------------------------------------------------------------------------------------|----------------------------------------------------------------------------------------------------------------------------------------------------------------------------------|
| Insert Type                                                                                                                                     | 1 gang 13A Unswitched Socket                                                                                                                          |                                                                                                                                                                                  |
| Plate Finish                                                                                                                                    | Sheer CFX Richmond Bronze                                                                                                                             |                                                                                                                                                                                  |
| Insert Colour                                                                                                                                   | Black                                                                                                                                                 |                                                                                                                                                                                  |
| EAN13 Barcode                                                                                                                                   | 5017504030483                                                                                                                                         |                                                                                                                                                                                  |
| Dimensions (Nominal)                                                                                                                            | Single: Height = 86.0mm Width = 86.0mm Depth = 1.5mm plate + 3.0mm gasket                                                                             |                                                                                                                                                                                  |
| Fixing Hole Centres                                                                                                                             | Box Fixing = 60.3mm Grid Fixing = CFX Clips                                                                                                           |                                                                                                                                                                                  |
| Minimum Wall Box Depth                                                                                                                          | 35mm                                                                                                                                                  |                                                                                                                                                                                  |
| Switched Poles                                                                                                                                  | None                                                                                                                                                  |                                                                                                                                                                                  |
| Current Rating                                                                                                                                  | 13 Amp                                                                                                                                                |                                                                                                                                                                                  |
| Voltage                                                                                                                                         | 220/250V AC                                                                                                                                           |                                                                                                                                                                                  |
| Maximum Load                                                                                                                                    | 13 Amp                                                                                                                                                |                                                                                                                                                                                  |
| Mains Frequency                                                                                                                                 | 50Hz                                                                                                                                                  |                                                                                                                                                                                  |
| IP Rating                                                                                                                                       | IP2XD                                                                                                                                                 |                                                                                                                                                                                  |
| Contact Gap Minimum                                                                                                                             | None                                                                                                                                                  |                                                                                                                                                                                  |
| Terminal Capacity 1                                                                                                                             | 3 x 2.5mm2                                                                                                                                            |                                                                                                                                                                                  |
| Terminal Capacity 2                                                                                                                             | 3 x 4mm2                                                                                                                                              |                                                                                                                                                                                  |
| Terminal Capacity 3                                                                                                                             | 2 x 6mm2 Multi-Strand                                                                                                                                 |                                                                                                                                                                                  |
| Terminal Capacity 4                                                                                                                             | 1 x 10mm2                                                                                                                                             |                                                                                                                                                                                  |
| Earth Terminal Capacity 1                                                                                                                       | 3 x 2.5mm2                                                                                                                                            |                                                                                                                                                                                  |
| Earth Terminal Capacity 2                                                                                                                       | 3 x 4mm2                                                                                                                                              |                                                                                                                                                                                  |
| Earth Terminal Capacity 3                                                                                                                       | 2 x 6mm2 Multi-strand                                                                                                                                 |                                                                                                                                                                                  |
| Earth Terminal Capacity 4                                                                                                                       | 1 x 10mm2                                                                                                                                             |                                                                                                                                                                                  |
| Product Class 1                                                                                                                                 | Must be earthed                                                                                                                                       |                                                                                                                                                                                  |
| Ambient Operating Temperature                                                                                                                   | -5° to +40°C                                                                                                                                          |                                                                                                                                                                                  |
| Recommended Location                                                                                                                            | Internal Use Only                                                                                                                                     |                                                                                                                                                                                  |
| Maximum Installation Altitude                                                                                                                   | 2000m                                                                                                                                                 |                                                                                                                                                                                  |
| Standard/Approval                                                                                                                               | BS 1363-2                                                                                                                                             |                                                                                                                                                                                  |
| Additional Notes                                                                                                                                | Shuttered: Yes                                                                                                                                        |                                                                                                                                                                                  |
| Patents and Trademarks                                                                                                                          | CFX is a Registered Trade Mark No 2398667 Trade Mark No. 2296586<br>Sheer CFX is a Registered Design under Reference Nos. R21 = 3020754 SS2 = 3020755 |                                                                                                                                                                                  |
| All products listed conform to current British or<br>European standard and the product information is<br>correct at the time of going to press. | All accessories are manufactured under an accredited BS EN ISO 9001 : 2015 Quality Management System.                                                 | It is the policy of the company to improve products as part of our development programme.  Therefore, we reserve the right to alter designs and dimensions without prior notice. |
| Illustrations and diagrams are reproduced within<br>the limitations of reproduction and printing<br>process and are not binding.                | Due to manufacturing processes we cannot guarantee an exact colour match and shadings of of certain finishes.                                         | Correct as at 17 October 2018 10:45 AM<br>E&OE                                                                                                                                   |
|                                                                                                                                                 |                                                                                                                                                       |                                                                                                                                                                                  |