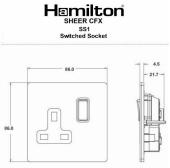

## 8RBCSS1BL-B

Sheer CFX Richmond Bronze 1 gang 13A Double Pole Switched Socket Black/Black

Item Image

Wiring

Dimensions

| Primary Range                                                                                                                                   | Sheer CFX - Designed to fit Folded Metal Wall Box Enclosures that comply with BS4662-2006.                                                           |                                                                                                                                                                                  |
|-------------------------------------------------------------------------------------------------------------------------------------------------|------------------------------------------------------------------------------------------------------------------------------------------------------|----------------------------------------------------------------------------------------------------------------------------------------------------------------------------------|
| Insert Type                                                                                                                                     | 1 gang 13A Double Pole Switched Socket                                                                                                               |                                                                                                                                                                                  |
| Plate Finish                                                                                                                                    | Sheer CFX Richmond Bronze                                                                                                                            |                                                                                                                                                                                  |
| Insert Colour                                                                                                                                   | Black/Black                                                                                                                                          |                                                                                                                                                                                  |
| EAN13 Barcode                                                                                                                                   | 5017504030346                                                                                                                                        |                                                                                                                                                                                  |
| Dimensions (Nominal)                                                                                                                            | Single: Height = 86.0mm Width = 86.0mm Depth = 1.5mm plate + 3.0mm gasket                                                                            |                                                                                                                                                                                  |
| Fixing Hole Centres                                                                                                                             | Box Fixing = 60.3mm Grid Fixing = CFX Clips                                                                                                          |                                                                                                                                                                                  |
| Minimum Wall Box Depth                                                                                                                          | 35mm                                                                                                                                                 |                                                                                                                                                                                  |
| Switched Poles                                                                                                                                  | Double                                                                                                                                               |                                                                                                                                                                                  |
| Current Rating                                                                                                                                  | 13 Amp                                                                                                                                               |                                                                                                                                                                                  |
| Voltage                                                                                                                                         | 220/250V AC                                                                                                                                          |                                                                                                                                                                                  |
| Maximum Load                                                                                                                                    | 13 Amp                                                                                                                                               |                                                                                                                                                                                  |
| Mains Frequency                                                                                                                                 | 50Hz                                                                                                                                                 |                                                                                                                                                                                  |
| IP Rating                                                                                                                                       | IP2XD                                                                                                                                                |                                                                                                                                                                                  |
| Contact Gap Minimum                                                                                                                             | 3mm                                                                                                                                                  |                                                                                                                                                                                  |
| Terminal Capacity 1                                                                                                                             | 4 x 2.5mm2                                                                                                                                           |                                                                                                                                                                                  |
| Terminal Capacity 2                                                                                                                             | 3 x 4mm2                                                                                                                                             |                                                                                                                                                                                  |
| Terminal Capacity 3                                                                                                                             | 2 x 6mm2 Multi-Strand                                                                                                                                |                                                                                                                                                                                  |
| Terminal Capacity 4                                                                                                                             | 1 x 10mm2                                                                                                                                            |                                                                                                                                                                                  |
| Earth Terminal Capacity 1                                                                                                                       | 4 x 2.5mm2                                                                                                                                           |                                                                                                                                                                                  |
| Earth Terminal Capacity 2                                                                                                                       | 3 x 4mm2                                                                                                                                             |                                                                                                                                                                                  |
| Earth Terminal Capacity 3                                                                                                                       | 2 x 6mm2 Multi-strand                                                                                                                                |                                                                                                                                                                                  |
| Earth Terminal Capacity 4                                                                                                                       | 1 x 10mm2                                                                                                                                            |                                                                                                                                                                                  |
| Product Class 1                                                                                                                                 | Must be earthed                                                                                                                                      |                                                                                                                                                                                  |
| Ambient Operating Temperature                                                                                                                   | -5° to +40°C                                                                                                                                         |                                                                                                                                                                                  |
| Recommended Location                                                                                                                            | Internal Use Only                                                                                                                                    |                                                                                                                                                                                  |
| Maximum Installation Altitude                                                                                                                   | 2000m                                                                                                                                                |                                                                                                                                                                                  |
| Standard/Approval                                                                                                                               | BS 1363-2                                                                                                                                            |                                                                                                                                                                                  |
| Additional Notes                                                                                                                                | Dual Earth: Yes                                                                                                                                      |                                                                                                                                                                                  |
| Patents and Trademarks                                                                                                                          | CFX is a Registered Trade Mark No 2398667 Trade Mark No. 2296586<br>Sheer CFX is a Registered Design under Reference Nos. R21 = 3020754 SS2 =3020755 |                                                                                                                                                                                  |
| All products listed conform to current British or<br>European standard and the product information is<br>correct at the time of going to press. | All accessories are manufactured under an accredited BS EN ISO 9001 : 2015 Quality Management System.                                                | It is the policy of the company to improve products as part of our development programme.  Therefore, we reserve the right to alter designs and dimensions without prior notice. |
| Illustrations and diagrams are reproduced within the limitations of reproduction and printing process and are not binding.                      | Due to manufacturing processes we cannot guarantee an exact colour match and shadings of of certain finishes.                                        | Correct as at 17 October 2018 10:45 AM<br>E&OE                                                                                                                                   |