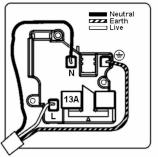

## 8RBCSS1BL-B

Sheer CFX Richmond Bronze 1 gang 13A Double Pole Switched Socket Black/Black

Item Image

Wiring

Dimensions

| Primary Range                                                                                                                                   | Sheer CFX - Designed to fit Folded Metal Wall Box Enclosures that comply with BS4662-2006.                                                           |                                                                                                                                                                                  |
|-------------------------------------------------------------------------------------------------------------------------------------------------|------------------------------------------------------------------------------------------------------------------------------------------------------|----------------------------------------------------------------------------------------------------------------------------------------------------------------------------------|
| Insert Type                                                                                                                                     | 1 gang 13A Double Pole Switched Socket                                                                                                               |                                                                                                                                                                                  |
| Plate Finish                                                                                                                                    | Sheer CFX Richmond Bronze                                                                                                                            |                                                                                                                                                                                  |
| Insert Colour                                                                                                                                   | Black/Black                                                                                                                                          |                                                                                                                                                                                  |
| EAN13 Barcode                                                                                                                                   | 5017504030346                                                                                                                                        |                                                                                                                                                                                  |
| Dimensions (Nominal)                                                                                                                            | Single: Height = 86.0mm Width = 86.0mm Depth = 1.5mm plate + 3.0mm gasket                                                                            |                                                                                                                                                                                  |
| Fixing Hole Centres                                                                                                                             | Box Fixing = 60.3mm Grid Fixing = CFX Clips                                                                                                          |                                                                                                                                                                                  |
| Minimum Wall Box Depth                                                                                                                          | 35mm                                                                                                                                                 |                                                                                                                                                                                  |
| Switched Poles                                                                                                                                  | Double                                                                                                                                               |                                                                                                                                                                                  |
| Current Rating                                                                                                                                  | 13 Amp                                                                                                                                               |                                                                                                                                                                                  |
| Voltage                                                                                                                                         | 220/250V AC                                                                                                                                          |                                                                                                                                                                                  |
| Maximum Load                                                                                                                                    | 13 Amp                                                                                                                                               |                                                                                                                                                                                  |
| Mains Frequency                                                                                                                                 | 50Hz                                                                                                                                                 |                                                                                                                                                                                  |
| IP Rating                                                                                                                                       | IP2XD                                                                                                                                                |                                                                                                                                                                                  |
| Contact Gap Minimum                                                                                                                             | 3mm                                                                                                                                                  |                                                                                                                                                                                  |
| Terminal Capacity 1                                                                                                                             | 4 x 2.5mm2                                                                                                                                           |                                                                                                                                                                                  |
| Terminal Capacity 2                                                                                                                             | 3 x 4mm2                                                                                                                                             |                                                                                                                                                                                  |
| Terminal Capacity 3                                                                                                                             | 2 x 6mm2 Multi-Strand                                                                                                                                |                                                                                                                                                                                  |
| Terminal Capacity 4                                                                                                                             | 1 x 10mm2                                                                                                                                            |                                                                                                                                                                                  |
| Earth Terminal Capacity 1                                                                                                                       | 4 x 2.5mm2                                                                                                                                           |                                                                                                                                                                                  |
| Earth Terminal Capacity 2                                                                                                                       | 3 x 4mm2                                                                                                                                             |                                                                                                                                                                                  |
| Earth Terminal Capacity 3                                                                                                                       | 2 x 6mm2 Multi-strand                                                                                                                                |                                                                                                                                                                                  |
| Earth Terminal Capacity 4                                                                                                                       | 1 x 10mm2                                                                                                                                            |                                                                                                                                                                                  |
| Product Class 1                                                                                                                                 | Must be earthed                                                                                                                                      |                                                                                                                                                                                  |
| Ambient Operating Temperature                                                                                                                   | -5° to +40°C                                                                                                                                         |                                                                                                                                                                                  |
| Recommended Location                                                                                                                            | Internal Use Only                                                                                                                                    |                                                                                                                                                                                  |
| Maximum Installation Altitude                                                                                                                   | 2000m                                                                                                                                                |                                                                                                                                                                                  |
| Standard/Approval                                                                                                                               | BS 1363-2                                                                                                                                            |                                                                                                                                                                                  |
| Additional Notes                                                                                                                                | Dual Earth: Yes                                                                                                                                      |                                                                                                                                                                                  |
| Patents and Trademarks                                                                                                                          | CFX is a Registered Trade Mark No 2398667 Trade Mark No. 2296586<br>Sheer CFX is a Registered Design under Reference Nos. R21 = 3020754 SS2 =3020755 |                                                                                                                                                                                  |
| All products listed conform to current British or<br>European standard and the product information is<br>correct at the time of going to press. | All accessories are manufactured under an accredited BS EN ISO 9001 : 2015 Quality Management System.                                                | It is the policy of the company to improve products as part of our development programme.  Therefore, we reserve the right to alter designs and dimensions without prior notice. |
| Illustrations and diagrams are reproduced within the limitations of reproduction and printing process and are not binding.                      | Due to manufacturing processes we cannot guarantee an exact colour match and shadings of of certain finishes.                                        | Correct as at 17 October 2018 10:45 AM<br>E&OE                                                                                                                                   |