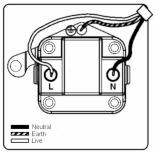

## 8PNCUS5W

Sheer CFX Polished Nickel 1 gang 5A Unswitched Socket White

Item Image

Wiring

|                                                                                                                                                 |                                                                                                                                                       | , u                                                                                                                                                                              |
|-------------------------------------------------------------------------------------------------------------------------------------------------|-------------------------------------------------------------------------------------------------------------------------------------------------------|----------------------------------------------------------------------------------------------------------------------------------------------------------------------------------|
| Primary Range                                                                                                                                   | Sheer CFX - Designed to fit Folded Metal Wall Box Enclosures that comply with BS4662-2006.                                                            |                                                                                                                                                                                  |
| Insert Type                                                                                                                                     | 1 gang 5A Unswitched Socket                                                                                                                           |                                                                                                                                                                                  |
| Plate Finish                                                                                                                                    | Sheer CFX Polished Nickel                                                                                                                             |                                                                                                                                                                                  |
| Insert Colour                                                                                                                                   | White                                                                                                                                                 |                                                                                                                                                                                  |
| EAN13 Barcode                                                                                                                                   | 5017504077990                                                                                                                                         |                                                                                                                                                                                  |
| Dimensions (Nominal)                                                                                                                            | Single: Height = 86.0mm Width = 86.0mm Depth = 1.5mm plate + 3.0mm gasket                                                                             |                                                                                                                                                                                  |
| Fixing Hole Centres                                                                                                                             | Box Fixing = 60.3mm Grid Fixing = CFX Clips                                                                                                           |                                                                                                                                                                                  |
| Minimum Wall Box Depth                                                                                                                          | 35mm                                                                                                                                                  |                                                                                                                                                                                  |
| Switched Poles                                                                                                                                  | None                                                                                                                                                  |                                                                                                                                                                                  |
| Current Rating                                                                                                                                  | 5 Amp                                                                                                                                                 |                                                                                                                                                                                  |
| Voltage                                                                                                                                         | 220/250V AC                                                                                                                                           |                                                                                                                                                                                  |
| Maximum Load                                                                                                                                    | 5 Amp                                                                                                                                                 |                                                                                                                                                                                  |
| Mains Frequency                                                                                                                                 | 50Hz                                                                                                                                                  |                                                                                                                                                                                  |
| IP Rating                                                                                                                                       | IP2XD                                                                                                                                                 |                                                                                                                                                                                  |
| Contact Gap Minimum                                                                                                                             | None                                                                                                                                                  |                                                                                                                                                                                  |
| Terminal Capacity 1                                                                                                                             | 5 x 1mm2                                                                                                                                              |                                                                                                                                                                                  |
| Terminal Capacity 2                                                                                                                             | 4 x 1.5mm2                                                                                                                                            |                                                                                                                                                                                  |
| Terminal Capacity 3                                                                                                                             | 2 x 2.5mm2                                                                                                                                            |                                                                                                                                                                                  |
| Terminal Capacity 4                                                                                                                             | 1 x 4mm2                                                                                                                                              |                                                                                                                                                                                  |
| Earth Terminal Capacity 1                                                                                                                       | 5 x 1mm2                                                                                                                                              |                                                                                                                                                                                  |
| Earth Terminal Capacity 2                                                                                                                       | 4 x 1.5mm2                                                                                                                                            |                                                                                                                                                                                  |
| Earth Terminal Capacity 3                                                                                                                       | 2 x 2.5mm2                                                                                                                                            |                                                                                                                                                                                  |
| Earth Terminal Capacity 4                                                                                                                       | 1 x 4mm2                                                                                                                                              |                                                                                                                                                                                  |
| Product Class 1                                                                                                                                 | Must be earthed                                                                                                                                       |                                                                                                                                                                                  |
| Ambient Operating Temperature                                                                                                                   | -5° to +40°C                                                                                                                                          |                                                                                                                                                                                  |
| Recommended Location                                                                                                                            | Internal Use Only                                                                                                                                     |                                                                                                                                                                                  |
| Maximum Installation Altitude                                                                                                                   | 2000m                                                                                                                                                 |                                                                                                                                                                                  |
| Standard/Approval                                                                                                                               | BS 546                                                                                                                                                |                                                                                                                                                                                  |
| Additional Notes                                                                                                                                | Shuttered: Yes                                                                                                                                        |                                                                                                                                                                                  |
| Patents and Trademarks                                                                                                                          | CFX is a Registered Trade Mark No 2398667 Trade Mark No. 2296586<br>Sheer CFX is a Registered Design under Reference Nos. R21 = 3020754 SS2 = 3020755 |                                                                                                                                                                                  |
| All products listed conform to current British or<br>European standard and the product information is<br>correct at the time of going to press. | All accessories are manufactured under an accredited BS EN ISO 9001 : 2015 Quality Management System.                                                 | It is the policy of the company to improve products as part of our development programme.  Therefore, we reserve the right to alter designs and dimensions without prior notice. |
| Illustrations and diagrams are reproduced within the limitations of reproduction and printing process and are not binding.                      | Due to manufacturing processes we cannot guarantee an exact colour match and shadings of of certain finishes.                                         | Correct as at 17 October 2018 10:45 AM E&OE                                                                                                                                      |