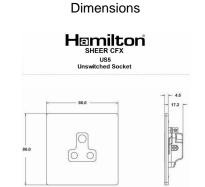

## 8PNCUS5W

Sheer CFX Polished Nickel 1 gang 5A Unswitched Socket White

Item Image

Wiring

|                                                                                                                                                 |                                                                                                                                                       | , u                                                                                                                                                                              |
|-------------------------------------------------------------------------------------------------------------------------------------------------|-------------------------------------------------------------------------------------------------------------------------------------------------------|----------------------------------------------------------------------------------------------------------------------------------------------------------------------------------|
| Primary Range                                                                                                                                   | Sheer CFX - Designed to fit Folded Metal Wall Box Enclosures that comply with BS4662-2006.                                                            |                                                                                                                                                                                  |
| Insert Type                                                                                                                                     | 1 gang 5A Unswitched Socket                                                                                                                           |                                                                                                                                                                                  |
| Plate Finish                                                                                                                                    | Sheer CFX Polished Nickel                                                                                                                             |                                                                                                                                                                                  |
| Insert Colour                                                                                                                                   | White                                                                                                                                                 |                                                                                                                                                                                  |
| EAN13 Barcode                                                                                                                                   | 5017504077990                                                                                                                                         |                                                                                                                                                                                  |
| Dimensions (Nominal)                                                                                                                            | Single: Height = 86.0mm Width = 86.0mm Depth = 1.5mm plate + 3.0mm gasket                                                                             |                                                                                                                                                                                  |
| Fixing Hole Centres                                                                                                                             | Box Fixing = 60.3mm Grid Fixing = CFX Clips                                                                                                           |                                                                                                                                                                                  |
| Minimum Wall Box Depth                                                                                                                          | 35mm                                                                                                                                                  |                                                                                                                                                                                  |
| Switched Poles                                                                                                                                  | None                                                                                                                                                  |                                                                                                                                                                                  |
| Current Rating                                                                                                                                  | 5 Amp                                                                                                                                                 |                                                                                                                                                                                  |
| Voltage                                                                                                                                         | 220/250V AC                                                                                                                                           |                                                                                                                                                                                  |
| Maximum Load                                                                                                                                    | 5 Amp                                                                                                                                                 |                                                                                                                                                                                  |
| Mains Frequency                                                                                                                                 | 50Hz                                                                                                                                                  |                                                                                                                                                                                  |
| IP Rating                                                                                                                                       | IP2XD                                                                                                                                                 |                                                                                                                                                                                  |
| Contact Gap Minimum                                                                                                                             | None                                                                                                                                                  |                                                                                                                                                                                  |
| Terminal Capacity 1                                                                                                                             | 5 x 1mm2                                                                                                                                              |                                                                                                                                                                                  |
| Terminal Capacity 2                                                                                                                             | 4 x 1.5mm2                                                                                                                                            |                                                                                                                                                                                  |
| Terminal Capacity 3                                                                                                                             | 2 x 2.5mm2                                                                                                                                            |                                                                                                                                                                                  |
| Terminal Capacity 4                                                                                                                             | 1 x 4mm2                                                                                                                                              |                                                                                                                                                                                  |
| Earth Terminal Capacity 1                                                                                                                       | 5 x 1mm2                                                                                                                                              |                                                                                                                                                                                  |
| Earth Terminal Capacity 2                                                                                                                       | 4 x 1.5mm2                                                                                                                                            |                                                                                                                                                                                  |
| Earth Terminal Capacity 3                                                                                                                       | 2 x 2.5mm2                                                                                                                                            |                                                                                                                                                                                  |
| Earth Terminal Capacity 4                                                                                                                       | 1 x 4mm2                                                                                                                                              |                                                                                                                                                                                  |
| Product Class 1                                                                                                                                 | Must be earthed                                                                                                                                       |                                                                                                                                                                                  |
| Ambient Operating Temperature                                                                                                                   | -5° to +40°C                                                                                                                                          |                                                                                                                                                                                  |
| Recommended Location                                                                                                                            | Internal Use Only                                                                                                                                     |                                                                                                                                                                                  |
| Maximum Installation Altitude                                                                                                                   | 2000m                                                                                                                                                 |                                                                                                                                                                                  |
| Standard/Approval                                                                                                                               | BS 546                                                                                                                                                |                                                                                                                                                                                  |
| Additional Notes                                                                                                                                | Shuttered: Yes                                                                                                                                        |                                                                                                                                                                                  |
| Patents and Trademarks                                                                                                                          | CFX is a Registered Trade Mark No 2398667 Trade Mark No. 2296586<br>Sheer CFX is a Registered Design under Reference Nos. R21 = 3020754 SS2 = 3020755 |                                                                                                                                                                                  |
| All products listed conform to current British or<br>European standard and the product information is<br>correct at the time of going to press. | All accessories are manufactured under an accredited BS EN ISO 9001 : 2015 Quality Management System.                                                 | It is the policy of the company to improve products as part of our development programme.  Therefore, we reserve the right to alter designs and dimensions without prior notice. |
| Illustrations and diagrams are reproduced within the limitations of reproduction and printing process and are not binding.                      | Due to manufacturing processes we cannot guarantee an exact colour match and shadings of of certain finishes.                                         | Correct as at 17 October 2018 10:45 AM E&OE                                                                                                                                      |