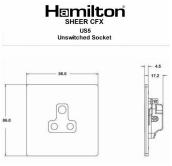

## 8PNCUS5B

Sheer CFX Polished Nickel 1 gang 5A Unswitched Socket Black

Item Image

Wiring

|                                                                                                                                                 |                                                                                                                                                       | # E                                                                                                                                                                              |
|-------------------------------------------------------------------------------------------------------------------------------------------------|-------------------------------------------------------------------------------------------------------------------------------------------------------|----------------------------------------------------------------------------------------------------------------------------------------------------------------------------------|
| Primary Range                                                                                                                                   | Sheer CFX - Designed to fit Folded Metal Wall Box Enclosures that comply with BS4662-2006.                                                            |                                                                                                                                                                                  |
| Insert Type                                                                                                                                     | 1 gang 5A Unswitched Socket                                                                                                                           |                                                                                                                                                                                  |
| Plate Finish                                                                                                                                    | Sheer CFX Polished Nickel                                                                                                                             |                                                                                                                                                                                  |
| Insert Colour                                                                                                                                   | Black                                                                                                                                                 |                                                                                                                                                                                  |
| EAN13 Barcode                                                                                                                                   | 5017504077983                                                                                                                                         |                                                                                                                                                                                  |
| Dimensions (Nominal)                                                                                                                            | Single: Height = 86.0mm Width = 86.0mm Depth = 1.5mm plate + 3.0mm gasket                                                                             |                                                                                                                                                                                  |
| Fixing Hole Centres                                                                                                                             | Box Fixing = 60.3mm Grid Fixing = CFX Clips                                                                                                           |                                                                                                                                                                                  |
| Minimum Wall Box Depth                                                                                                                          | 35mm                                                                                                                                                  |                                                                                                                                                                                  |
| Switched Poles                                                                                                                                  | None                                                                                                                                                  |                                                                                                                                                                                  |
| Current Rating                                                                                                                                  | 5 Amp                                                                                                                                                 |                                                                                                                                                                                  |
| Voltage                                                                                                                                         | 220/250V AC                                                                                                                                           |                                                                                                                                                                                  |
| Maximum Load                                                                                                                                    | 5 Amp                                                                                                                                                 |                                                                                                                                                                                  |
| Mains Frequency                                                                                                                                 | 50Hz                                                                                                                                                  |                                                                                                                                                                                  |
| IP Rating                                                                                                                                       | IP2XD                                                                                                                                                 |                                                                                                                                                                                  |
| Contact Gap Minimum                                                                                                                             | None                                                                                                                                                  |                                                                                                                                                                                  |
| Terminal Capacity 1                                                                                                                             | 5 x 1mm2                                                                                                                                              |                                                                                                                                                                                  |
| Terminal Capacity 2                                                                                                                             | 4 x 1.5mm2                                                                                                                                            |                                                                                                                                                                                  |
| Terminal Capacity 3                                                                                                                             | 2 x 2.5mm2                                                                                                                                            |                                                                                                                                                                                  |
| Terminal Capacity 4                                                                                                                             | 1 x 4mm2                                                                                                                                              |                                                                                                                                                                                  |
| Earth Terminal Capacity 1                                                                                                                       | 5 x 1mm2                                                                                                                                              |                                                                                                                                                                                  |
| Earth Terminal Capacity 2                                                                                                                       | 4 x 1.5mm2                                                                                                                                            |                                                                                                                                                                                  |
| Earth Terminal Capacity 3                                                                                                                       | 2 x 2.5mm2                                                                                                                                            |                                                                                                                                                                                  |
| Earth Terminal Capacity 4                                                                                                                       | 1 x 4mm2                                                                                                                                              |                                                                                                                                                                                  |
| Product Class 1                                                                                                                                 | Must be earthed                                                                                                                                       |                                                                                                                                                                                  |
| Ambient Operating Temperature                                                                                                                   | -5° to +40°C                                                                                                                                          |                                                                                                                                                                                  |
| Recommended Location                                                                                                                            | Internal Use Only                                                                                                                                     |                                                                                                                                                                                  |
| Maximum Installation Altitude                                                                                                                   | 2000m                                                                                                                                                 |                                                                                                                                                                                  |
| Standard/Approval                                                                                                                               | BS 546                                                                                                                                                |                                                                                                                                                                                  |
| Additional Notes                                                                                                                                | Shuttered: Yes                                                                                                                                        |                                                                                                                                                                                  |
| Patents and Trademarks                                                                                                                          | CFX is a Registered Trade Mark No 2398667 Trade Mark No. 2296586<br>Sheer CFX is a Registered Design under Reference Nos. R21 = 3020754 SS2 = 3020755 |                                                                                                                                                                                  |
| All products listed conform to current British or<br>European standard and the product information is<br>correct at the time of going to press. | All accessories are manufactured under an accredited BS EN ISO 9001 : 2015 Quality Management System.                                                 | It is the policy of the company to improve products as part of our development programme.  Therefore, we reserve the right to alter designs and dimensions without prior notice. |
| Illustrations and diagrams are reproduced within the limitations of reproduction and printing                                                   | Due to manufacturing processes we cannot guarantee an exact colour match and shadings of                                                              | Correct as at 17 October 2018 10:45 AM<br>E&OE                                                                                                                                   |