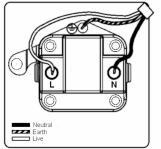

## 8PNCUS5B

Sheer CFX Polished Nickel 1 gang 5A Unswitched Socket Black

Item Image

Wiring

|                                                                                                                                                 |                                                                                                                                                       | # E                                                                                                                                                                              |
|-------------------------------------------------------------------------------------------------------------------------------------------------|-------------------------------------------------------------------------------------------------------------------------------------------------------|----------------------------------------------------------------------------------------------------------------------------------------------------------------------------------|
| Primary Range                                                                                                                                   | Sheer CFX - Designed to fit Folded Metal Wall Box Enclosures that comply with BS4662-2006.                                                            |                                                                                                                                                                                  |
| Insert Type                                                                                                                                     | 1 gang 5A Unswitched Socket                                                                                                                           |                                                                                                                                                                                  |
| Plate Finish                                                                                                                                    | Sheer CFX Polished Nickel                                                                                                                             |                                                                                                                                                                                  |
| Insert Colour                                                                                                                                   | Black                                                                                                                                                 |                                                                                                                                                                                  |
| EAN13 Barcode                                                                                                                                   | 5017504077983                                                                                                                                         |                                                                                                                                                                                  |
| Dimensions (Nominal)                                                                                                                            | Single: Height = 86.0mm Width = 86.0mm Depth = 1.5mm plate + 3.0mm gasket                                                                             |                                                                                                                                                                                  |
| Fixing Hole Centres                                                                                                                             | Box Fixing = 60.3mm Grid Fixing = CFX Clips                                                                                                           |                                                                                                                                                                                  |
| Minimum Wall Box Depth                                                                                                                          | 35mm                                                                                                                                                  |                                                                                                                                                                                  |
| Switched Poles                                                                                                                                  | None                                                                                                                                                  |                                                                                                                                                                                  |
| Current Rating                                                                                                                                  | 5 Amp                                                                                                                                                 |                                                                                                                                                                                  |
| Voltage                                                                                                                                         | 220/250V AC                                                                                                                                           |                                                                                                                                                                                  |
| Maximum Load                                                                                                                                    | 5 Amp                                                                                                                                                 |                                                                                                                                                                                  |
| Mains Frequency                                                                                                                                 | 50Hz                                                                                                                                                  |                                                                                                                                                                                  |
| IP Rating                                                                                                                                       | IP2XD                                                                                                                                                 |                                                                                                                                                                                  |
| Contact Gap Minimum                                                                                                                             | None                                                                                                                                                  |                                                                                                                                                                                  |
| Terminal Capacity 1                                                                                                                             | 5 x 1mm2                                                                                                                                              |                                                                                                                                                                                  |
| Terminal Capacity 2                                                                                                                             | 4 x 1.5mm2                                                                                                                                            |                                                                                                                                                                                  |
| Terminal Capacity 3                                                                                                                             | 2 x 2.5mm2                                                                                                                                            |                                                                                                                                                                                  |
| Terminal Capacity 4                                                                                                                             | 1 x 4mm2                                                                                                                                              |                                                                                                                                                                                  |
| Earth Terminal Capacity 1                                                                                                                       | 5 x 1mm2                                                                                                                                              |                                                                                                                                                                                  |
| Earth Terminal Capacity 2                                                                                                                       | 4 x 1.5mm2                                                                                                                                            |                                                                                                                                                                                  |
| Earth Terminal Capacity 3                                                                                                                       | 2 x 2.5mm2                                                                                                                                            |                                                                                                                                                                                  |
| Earth Terminal Capacity 4                                                                                                                       | 1 x 4mm2                                                                                                                                              |                                                                                                                                                                                  |
| Product Class 1                                                                                                                                 | Must be earthed                                                                                                                                       |                                                                                                                                                                                  |
| Ambient Operating Temperature                                                                                                                   | -5° to +40°C                                                                                                                                          |                                                                                                                                                                                  |
| Recommended Location                                                                                                                            | Internal Use Only                                                                                                                                     |                                                                                                                                                                                  |
| Maximum Installation Altitude                                                                                                                   | 2000m                                                                                                                                                 |                                                                                                                                                                                  |
| Standard/Approval                                                                                                                               | BS 546                                                                                                                                                |                                                                                                                                                                                  |
| Additional Notes                                                                                                                                | Shuttered: Yes                                                                                                                                        |                                                                                                                                                                                  |
| Patents and Trademarks                                                                                                                          | CFX is a Registered Trade Mark No 2398667 Trade Mark No. 2296586<br>Sheer CFX is a Registered Design under Reference Nos. R21 = 3020754 SS2 = 3020755 |                                                                                                                                                                                  |
| All products listed conform to current British or<br>European standard and the product information is<br>correct at the time of going to press. | All accessories are manufactured under an accredited BS EN ISO 9001 : 2015 Quality Management System.                                                 | It is the policy of the company to improve products as part of our development programme.  Therefore, we reserve the right to alter designs and dimensions without prior notice. |
| Illustrations and diagrams are reproduced within the limitations of reproduction and printing                                                   | Due to manufacturing processes we cannot guarantee an exact colour match and shadings of                                                              | Correct as at 17 October 2018 10:45 AM<br>E&OE                                                                                                                                   |