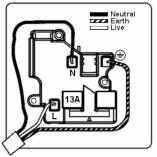

## 8PNCSS1BC-B

Sheer CFX Polished Nickel 1 gang 13A Double Pole Switched Socket Bright Chrome/Black

Item Image

Wiring

**Dimensions** 

| Primary Range                                                                                                                                   | Sheer CFX - Designed to fit Folded Metal Wall Box Enclosures that comply with BS4662-2006.                                                            |                                                                                                                                                                                  |
|-------------------------------------------------------------------------------------------------------------------------------------------------|-------------------------------------------------------------------------------------------------------------------------------------------------------|----------------------------------------------------------------------------------------------------------------------------------------------------------------------------------|
| Insert Type                                                                                                                                     | 1 gang 13A Double Pole Switched Socket                                                                                                                |                                                                                                                                                                                  |
| Plate Finish                                                                                                                                    | Sheer CFX Polished Nickel                                                                                                                             |                                                                                                                                                                                  |
| Insert Colour                                                                                                                                   | Bright Chrome/Black                                                                                                                                   |                                                                                                                                                                                  |
| EAN13 Barcode                                                                                                                                   | 5017504077860                                                                                                                                         |                                                                                                                                                                                  |
| Dimensions (Nominal)                                                                                                                            | Single: Height = 86.0mm Width = 86.0mm Depth = 1.5mm plate + 3.0mm gasket                                                                             |                                                                                                                                                                                  |
| Fixing Hole Centres                                                                                                                             | Box Fixing = 60.3mm Grid Fixing = CFX Clips                                                                                                           |                                                                                                                                                                                  |
| Minimum Wall Box Depth                                                                                                                          | 35mm                                                                                                                                                  |                                                                                                                                                                                  |
| Switched Poles                                                                                                                                  | Double                                                                                                                                                |                                                                                                                                                                                  |
| Current Rating                                                                                                                                  | 13 Amp                                                                                                                                                |                                                                                                                                                                                  |
| Voltage                                                                                                                                         | 220/250V AC                                                                                                                                           |                                                                                                                                                                                  |
| Maximum Load                                                                                                                                    | 13 Amp                                                                                                                                                |                                                                                                                                                                                  |
| Mains Frequency                                                                                                                                 | 50Hz                                                                                                                                                  |                                                                                                                                                                                  |
| IP Rating                                                                                                                                       | IP2XD                                                                                                                                                 |                                                                                                                                                                                  |
| Contact Gap Minimum                                                                                                                             | 3mm                                                                                                                                                   |                                                                                                                                                                                  |
| Terminal Capacity 1                                                                                                                             | 4 x 2.5mm2                                                                                                                                            |                                                                                                                                                                                  |
| Terminal Capacity 2                                                                                                                             | 3 x 4mm2                                                                                                                                              |                                                                                                                                                                                  |
| Terminal Capacity 3                                                                                                                             | 2 x 6mm2 Multi-Strand                                                                                                                                 |                                                                                                                                                                                  |
| Terminal Capacity 4                                                                                                                             | 1 x 10mm2                                                                                                                                             |                                                                                                                                                                                  |
| Earth Terminal Capacity 1                                                                                                                       | 4 x 2.5mm2                                                                                                                                            |                                                                                                                                                                                  |
| Earth Terminal Capacity 2                                                                                                                       | 3 x 4mm2                                                                                                                                              |                                                                                                                                                                                  |
| Earth Terminal Capacity 3                                                                                                                       | 2 x 6mm2 Multi-strand                                                                                                                                 |                                                                                                                                                                                  |
| Earth Terminal Capacity 4                                                                                                                       | 1 x 10mm2                                                                                                                                             |                                                                                                                                                                                  |
| Product Class 1                                                                                                                                 | Must be earthed                                                                                                                                       |                                                                                                                                                                                  |
| Ambient Operating Temperature                                                                                                                   | -5° to +40°C                                                                                                                                          |                                                                                                                                                                                  |
| Recommended Location                                                                                                                            | Internal Use Only                                                                                                                                     |                                                                                                                                                                                  |
| Maximum Installation Altitude                                                                                                                   | 2000m                                                                                                                                                 |                                                                                                                                                                                  |
| Standard/Approval                                                                                                                               | BS 1363-2                                                                                                                                             |                                                                                                                                                                                  |
| Additional Notes                                                                                                                                | Dual Earth: Yes                                                                                                                                       |                                                                                                                                                                                  |
| Patents and Trademarks                                                                                                                          | CFX is a Registered Trade Mark No 2398667 Trade Mark No. 2296586<br>Sheer CFX is a Registered Design under Reference Nos. R21 = 3020754 SS2 = 3020755 |                                                                                                                                                                                  |
| All products listed conform to current British or<br>European standard and the product information is<br>correct at the time of going to press. | All accessories are manufactured under an accredited BS EN ISO 9001 : 2015 Quality Management System.                                                 | It is the policy of the company to improve products as part of our development programme.  Therefore, we reserve the right to alter designs and dimensions without prior notice. |
| Illustrations and diagrams are reproduced within the limitations of reproduction and printing process and are not binding.                      | Due to manufacturing processes we cannot guarantee an exact colour match and shadings of of certain finishes.                                         | Correct as at 17 October 2018 10:45 AM<br>E&OE                                                                                                                                   |
|                                                                                                                                                 |                                                                                                                                                       |                                                                                                                                                                                  |