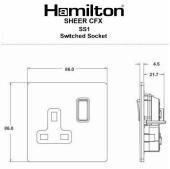

## 8PNCSS1BC-B

Sheer CFX Polished Nickel 1 gang 13A Double Pole Switched Socket Bright Chrome/Black

Item Image

Wiring

**Dimensions** 

| Primary Range                                                                                                                                   | Sheer CFX - Designed to fit Folded Metal Wall Box Enclosures that comply with BS4662-2006.                                                            |                                                                                                                                                                                  |
|-------------------------------------------------------------------------------------------------------------------------------------------------|-------------------------------------------------------------------------------------------------------------------------------------------------------|----------------------------------------------------------------------------------------------------------------------------------------------------------------------------------|
| Insert Type                                                                                                                                     | 1 gang 13A Double Pole Switched Socket                                                                                                                |                                                                                                                                                                                  |
| Plate Finish                                                                                                                                    | Sheer CFX Polished Nickel                                                                                                                             |                                                                                                                                                                                  |
| Insert Colour                                                                                                                                   | Bright Chrome/Black                                                                                                                                   |                                                                                                                                                                                  |
| EAN13 Barcode                                                                                                                                   | 5017504077860                                                                                                                                         |                                                                                                                                                                                  |
| Dimensions (Nominal)                                                                                                                            | Single: Height = 86.0mm Width = 86.0mm Depth = 1.5mm plate + 3.0mm gasket                                                                             |                                                                                                                                                                                  |
| Fixing Hole Centres                                                                                                                             | Box Fixing = 60.3mm Grid Fixing = CFX Clips                                                                                                           |                                                                                                                                                                                  |
| Minimum Wall Box Depth                                                                                                                          | 35mm                                                                                                                                                  |                                                                                                                                                                                  |
| Switched Poles                                                                                                                                  | Double                                                                                                                                                |                                                                                                                                                                                  |
| Current Rating                                                                                                                                  | 13 Amp                                                                                                                                                |                                                                                                                                                                                  |
| Voltage                                                                                                                                         | 220/250V AC                                                                                                                                           |                                                                                                                                                                                  |
| Maximum Load                                                                                                                                    | 13 Amp                                                                                                                                                |                                                                                                                                                                                  |
| Mains Frequency                                                                                                                                 | 50Hz                                                                                                                                                  |                                                                                                                                                                                  |
| IP Rating                                                                                                                                       | IP2XD                                                                                                                                                 |                                                                                                                                                                                  |
| Contact Gap Minimum                                                                                                                             | 3mm                                                                                                                                                   |                                                                                                                                                                                  |
| Terminal Capacity 1                                                                                                                             | 4 x 2.5mm2                                                                                                                                            |                                                                                                                                                                                  |
| Terminal Capacity 2                                                                                                                             | 3 x 4mm2                                                                                                                                              |                                                                                                                                                                                  |
| Terminal Capacity 3                                                                                                                             | 2 x 6mm2 Multi-Strand                                                                                                                                 |                                                                                                                                                                                  |
| Terminal Capacity 4                                                                                                                             | 1 x 10mm2                                                                                                                                             |                                                                                                                                                                                  |
| Earth Terminal Capacity 1                                                                                                                       | 4 x 2.5mm2                                                                                                                                            |                                                                                                                                                                                  |
| Earth Terminal Capacity 2                                                                                                                       | 3 x 4mm2                                                                                                                                              |                                                                                                                                                                                  |
| Earth Terminal Capacity 3                                                                                                                       | 2 x 6mm2 Multi-strand                                                                                                                                 |                                                                                                                                                                                  |
| Earth Terminal Capacity 4                                                                                                                       | 1 x 10mm2                                                                                                                                             |                                                                                                                                                                                  |
| Product Class 1                                                                                                                                 | Must be earthed                                                                                                                                       |                                                                                                                                                                                  |
| Ambient Operating Temperature                                                                                                                   | -5° to +40°C                                                                                                                                          |                                                                                                                                                                                  |
| Recommended Location                                                                                                                            | Internal Use Only                                                                                                                                     |                                                                                                                                                                                  |
| Maximum Installation Altitude                                                                                                                   | 2000m                                                                                                                                                 |                                                                                                                                                                                  |
| Standard/Approval                                                                                                                               | BS 1363-2                                                                                                                                             |                                                                                                                                                                                  |
| Additional Notes                                                                                                                                | Dual Earth: Yes                                                                                                                                       |                                                                                                                                                                                  |
| Patents and Trademarks                                                                                                                          | CFX is a Registered Trade Mark No 2398667 Trade Mark No. 2296586<br>Sheer CFX is a Registered Design under Reference Nos. R21 = 3020754 SS2 = 3020755 |                                                                                                                                                                                  |
| All products listed conform to current British or<br>European standard and the product information is<br>correct at the time of going to press. | All accessories are manufactured under an accredited BS EN ISO 9001 : 2015 Quality Management System.                                                 | It is the policy of the company to improve products as part of our development programme.  Therefore, we reserve the right to alter designs and dimensions without prior notice. |
| Illustrations and diagrams are reproduced within the limitations of reproduction and printing process and are not binding.                      | Due to manufacturing processes we cannot guarantee an exact colour match and shadings of of certain finishes.                                         | Correct as at 17 October 2018 10:45 AM<br>E&OE                                                                                                                                   |
|                                                                                                                                                 |                                                                                                                                                       |                                                                                                                                                                                  |