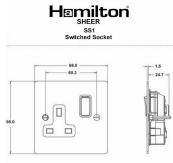

## 8MWSS1WH-W

Sheer Matt White 1 gang 13A Double Pole Switched Socket White/White - NOT Suitable for Over Painting

Item Image

Wiring

Dimensions

|                                                                                                                                                 | \\\\\\\\\\\\\\\\\\\\\\\\\\\\\\\\\\\\\\                                                                        |                                                                                                                                                                                  |
|-------------------------------------------------------------------------------------------------------------------------------------------------|---------------------------------------------------------------------------------------------------------------|----------------------------------------------------------------------------------------------------------------------------------------------------------------------------------|
| Primary Range                                                                                                                                   | Sheer                                                                                                         |                                                                                                                                                                                  |
| Insert Type                                                                                                                                     | 1 gang 13A Double Pole Switched Socket                                                                        |                                                                                                                                                                                  |
| Plate Finish                                                                                                                                    | Sheer Box Matt White                                                                                          |                                                                                                                                                                                  |
| Insert Colour                                                                                                                                   | White/White                                                                                                   |                                                                                                                                                                                  |
| EAN13 Barcode                                                                                                                                   | 5017504033170                                                                                                 |                                                                                                                                                                                  |
| Dimensions (Nominal)                                                                                                                            | Single: Height = 86.0mm Width = 86.0mm Depth = 1.5mm                                                          |                                                                                                                                                                                  |
| Fixing Hole Centres                                                                                                                             | Box Fixing = 60.3mm Grid Fixing = N/A                                                                         |                                                                                                                                                                                  |
| Minimum Wall Box Depth                                                                                                                          | 35mm                                                                                                          |                                                                                                                                                                                  |
| Switched Poles                                                                                                                                  | Double                                                                                                        |                                                                                                                                                                                  |
| Current Rating                                                                                                                                  | 13 Amp                                                                                                        |                                                                                                                                                                                  |
| Voltage                                                                                                                                         | 220/250V AC                                                                                                   |                                                                                                                                                                                  |
| Maximum Load                                                                                                                                    | 13 Amp                                                                                                        |                                                                                                                                                                                  |
| Mains Frequency                                                                                                                                 | 50Hz                                                                                                          |                                                                                                                                                                                  |
| IP Rating                                                                                                                                       | IP2XD                                                                                                         |                                                                                                                                                                                  |
| Contact Gap Minimum                                                                                                                             | 3mm                                                                                                           |                                                                                                                                                                                  |
| Terminal Capacity 1                                                                                                                             | 4 x 2.5mm2                                                                                                    |                                                                                                                                                                                  |
| Terminal Capacity 2                                                                                                                             | 3 x 4mm2                                                                                                      |                                                                                                                                                                                  |
| Terminal Capacity 3                                                                                                                             | 2 x 6mm2 Multi-Strand                                                                                         |                                                                                                                                                                                  |
| Terminal Capacity 4                                                                                                                             | 1 x 10mm2                                                                                                     |                                                                                                                                                                                  |
| Earth Terminal Capacity 1                                                                                                                       | 4 x 2.5mm2                                                                                                    |                                                                                                                                                                                  |
| Earth Terminal Capacity 2                                                                                                                       | 3 x 4mm2                                                                                                      |                                                                                                                                                                                  |
| Earth Terminal Capacity 3                                                                                                                       | 2 x 6mm2 Multi-strand                                                                                         |                                                                                                                                                                                  |
| Earth Terminal Capacity 4                                                                                                                       | 1 x 10mm2                                                                                                     |                                                                                                                                                                                  |
| Product Class 1                                                                                                                                 | Must be earthed                                                                                               |                                                                                                                                                                                  |
| Ambient Operating Temperature                                                                                                                   | -5° to +40°C                                                                                                  |                                                                                                                                                                                  |
| Recommended Location                                                                                                                            | Internal Use Only                                                                                             |                                                                                                                                                                                  |
| Maximum Installation Altitude                                                                                                                   | 2000m                                                                                                         |                                                                                                                                                                                  |
| Standard/Approval                                                                                                                               | BS 1363-2                                                                                                     |                                                                                                                                                                                  |
| Additional Notes                                                                                                                                | Dual Earth: Yes                                                                                               |                                                                                                                                                                                  |
| Patents and Trademarks                                                                                                                          | Sheer is a Registered Trade Mark No. 2296586                                                                  |                                                                                                                                                                                  |
| All products listed conform to current British or<br>European standard and the product information is<br>correct at the time of going to press. | All accessories are manufactured under an accredited BS EN ISO 9001 : 2015 Quality Management System.         | It is the policy of the company to improve products as part of our development programme.  Therefore, we reserve the right to alter designs and dimensions without prior notice. |
| Illustrations and diagrams are reproduced within the limitations of reproduction and printing process and are not binding.                      | Due to manufacturing processes we cannot guarantee an exact colour match and shadings of of certain finishes. | Correct as at 17 October 2018 10:03 AM E&OE                                                                                                                                      |