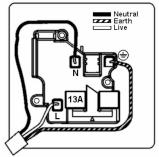

## 8MWSS1WH-W

Sheer Matt White 1 gang 13A Double Pole Switched Socket White/White - NOT Suitable for Over Painting

Item Image

Wiring

Dimensions

|                                                                                                                                                 | \\\\\\\\\\\\\\\\\\\\\\\\\\\\\\\\\\\\\\                                                                        |                                                                                                                                                                                  |
|-------------------------------------------------------------------------------------------------------------------------------------------------|---------------------------------------------------------------------------------------------------------------|----------------------------------------------------------------------------------------------------------------------------------------------------------------------------------|
| Primary Range                                                                                                                                   | Sheer                                                                                                         |                                                                                                                                                                                  |
| Insert Type                                                                                                                                     | 1 gang 13A Double Pole Switched Socket                                                                        |                                                                                                                                                                                  |
| Plate Finish                                                                                                                                    | Sheer Box Matt White                                                                                          |                                                                                                                                                                                  |
| Insert Colour                                                                                                                                   | White/White                                                                                                   |                                                                                                                                                                                  |
| EAN13 Barcode                                                                                                                                   | 5017504033170                                                                                                 |                                                                                                                                                                                  |
| Dimensions (Nominal)                                                                                                                            | Single: Height = 86.0mm Width = 86.0mm Depth = 1.5mm                                                          |                                                                                                                                                                                  |
| Fixing Hole Centres                                                                                                                             | Box Fixing = 60.3mm Grid Fixing = N/A                                                                         |                                                                                                                                                                                  |
| Minimum Wall Box Depth                                                                                                                          | 35mm                                                                                                          |                                                                                                                                                                                  |
| Switched Poles                                                                                                                                  | Double                                                                                                        |                                                                                                                                                                                  |
| Current Rating                                                                                                                                  | 13 Amp                                                                                                        |                                                                                                                                                                                  |
| Voltage                                                                                                                                         | 220/250V AC                                                                                                   |                                                                                                                                                                                  |
| Maximum Load                                                                                                                                    | 13 Amp                                                                                                        |                                                                                                                                                                                  |
| Mains Frequency                                                                                                                                 | 50Hz                                                                                                          |                                                                                                                                                                                  |
| IP Rating                                                                                                                                       | IP2XD                                                                                                         |                                                                                                                                                                                  |
| Contact Gap Minimum                                                                                                                             | 3mm                                                                                                           |                                                                                                                                                                                  |
| Terminal Capacity 1                                                                                                                             | 4 x 2.5mm2                                                                                                    |                                                                                                                                                                                  |
| Terminal Capacity 2                                                                                                                             | 3 x 4mm2                                                                                                      |                                                                                                                                                                                  |
| Terminal Capacity 3                                                                                                                             | 2 x 6mm2 Multi-Strand                                                                                         |                                                                                                                                                                                  |
| Terminal Capacity 4                                                                                                                             | 1 x 10mm2                                                                                                     |                                                                                                                                                                                  |
| Earth Terminal Capacity 1                                                                                                                       | 4 x 2.5mm2                                                                                                    |                                                                                                                                                                                  |
| Earth Terminal Capacity 2                                                                                                                       | 3 x 4mm2                                                                                                      |                                                                                                                                                                                  |
| Earth Terminal Capacity 3                                                                                                                       | 2 x 6mm2 Multi-strand                                                                                         |                                                                                                                                                                                  |
| Earth Terminal Capacity 4                                                                                                                       | 1 x 10mm2                                                                                                     |                                                                                                                                                                                  |
| Product Class 1                                                                                                                                 | Must be earthed                                                                                               |                                                                                                                                                                                  |
| Ambient Operating Temperature                                                                                                                   | -5° to +40°C                                                                                                  |                                                                                                                                                                                  |
| Recommended Location                                                                                                                            | Internal Use Only                                                                                             |                                                                                                                                                                                  |
| Maximum Installation Altitude                                                                                                                   | 2000m                                                                                                         |                                                                                                                                                                                  |
| Standard/Approval                                                                                                                               | BS 1363-2                                                                                                     |                                                                                                                                                                                  |
| Additional Notes                                                                                                                                | Dual Earth: Yes                                                                                               |                                                                                                                                                                                  |
| Patents and Trademarks                                                                                                                          | Sheer is a Registered Trade Mark No. 2296586                                                                  |                                                                                                                                                                                  |
| All products listed conform to current British or<br>European standard and the product information is<br>correct at the time of going to press. | All accessories are manufactured under an accredited BS EN ISO 9001 : 2015 Quality Management System.         | It is the policy of the company to improve products as part of our development programme.  Therefore, we reserve the right to alter designs and dimensions without prior notice. |
| Illustrations and diagrams are reproduced within the limitations of reproduction and printing process and are not binding.                      | Due to manufacturing processes we cannot guarantee an exact colour match and shadings of of certain finishes. | Correct as at 17 October 2018 10:03 AM E&OE                                                                                                                                      |