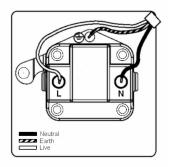

## 8MBUS5B

Sheer Matt Black 1 gang 5A Unswitched Socket Black - NOT Suitable for Over Painting

Item Image

Wiring

**Dimensions** 

| Primary Range                                                                                                                                   | Sheer                                                                                                         |                                                                                                                                                                                  |
|-------------------------------------------------------------------------------------------------------------------------------------------------|---------------------------------------------------------------------------------------------------------------|----------------------------------------------------------------------------------------------------------------------------------------------------------------------------------|
| Insert Type                                                                                                                                     | 1 gang 5A Unswitched Socket                                                                                   |                                                                                                                                                                                  |
| Plate Finish                                                                                                                                    | Sheer Box Matt Black                                                                                          |                                                                                                                                                                                  |
| Insert Colour                                                                                                                                   | Black                                                                                                         |                                                                                                                                                                                  |
| EAN13 Barcode                                                                                                                                   | 5017504033095                                                                                                 |                                                                                                                                                                                  |
| Dimensions (Nominal)                                                                                                                            | Single: Height = 86.0mm Width = 86.0mm Depth = 1.5mm                                                          |                                                                                                                                                                                  |
| Fixing Hole Centres                                                                                                                             | Box Fixing = 60.3mm Grid Fixing = N/A                                                                         |                                                                                                                                                                                  |
| Minimum Wall Box Depth                                                                                                                          | 35mm                                                                                                          |                                                                                                                                                                                  |
| Switched Poles                                                                                                                                  | None                                                                                                          |                                                                                                                                                                                  |
| Current Rating                                                                                                                                  | 5 Amp                                                                                                         |                                                                                                                                                                                  |
| Voltage                                                                                                                                         | 220/250V AC                                                                                                   |                                                                                                                                                                                  |
| Maximum Load                                                                                                                                    | 5 Amp                                                                                                         |                                                                                                                                                                                  |
| Mains Frequency                                                                                                                                 | 50Hz                                                                                                          |                                                                                                                                                                                  |
| IP Rating                                                                                                                                       | IP2XD                                                                                                         |                                                                                                                                                                                  |
| Contact Gap Minimum                                                                                                                             | None                                                                                                          |                                                                                                                                                                                  |
| Terminal Capacity 1                                                                                                                             | 5 x 1mm2                                                                                                      |                                                                                                                                                                                  |
| Terminal Capacity 2                                                                                                                             | 4 x 1.5mm2                                                                                                    |                                                                                                                                                                                  |
| Terminal Capacity 3                                                                                                                             | 2 x 2.5mm2                                                                                                    |                                                                                                                                                                                  |
| Terminal Capacity 4                                                                                                                             | 1 x 4mm2                                                                                                      |                                                                                                                                                                                  |
| Earth Terminal Capacity 1                                                                                                                       | 5 x 1mm2                                                                                                      |                                                                                                                                                                                  |
| Earth Terminal Capacity 2                                                                                                                       | 4 x 1.5mm2                                                                                                    |                                                                                                                                                                                  |
| Earth Terminal Capacity 3                                                                                                                       | 2 x 2.5mm2                                                                                                    |                                                                                                                                                                                  |
| Earth Terminal Capacity 4                                                                                                                       | 1 x 4mm2                                                                                                      |                                                                                                                                                                                  |
| Product Class 1                                                                                                                                 | Must be earthed                                                                                               |                                                                                                                                                                                  |
| Ambient Operating Temperature                                                                                                                   | -5° to +40°C                                                                                                  |                                                                                                                                                                                  |
| Recommended Location                                                                                                                            | Internal Use Only                                                                                             |                                                                                                                                                                                  |
| Maximum Installation Altitude                                                                                                                   | 2000m                                                                                                         |                                                                                                                                                                                  |
| Standard/Approval                                                                                                                               | BS 546                                                                                                        |                                                                                                                                                                                  |
| Additional Notes                                                                                                                                | Shuttered: Yes                                                                                                |                                                                                                                                                                                  |
| Patents and Trademarks                                                                                                                          | Sheer is a Registered Trade Mark No. 2296586                                                                  |                                                                                                                                                                                  |
| All products listed conform to current British or<br>European standard and the product information is<br>correct at the time of going to press. | All accessories are manufactured under an accredited BS EN ISO 9001 : 2015 Quality Management System.         | It is the policy of the company to improve products as part of our development programme.  Therefore, we reserve the right to alter designs and dimensions without prior notice. |
| Illustrations and diagrams are reproduced within the limitations of reproduction and printing process and are not binding.                      | Due to manufacturing processes we cannot guarantee an exact colour match and shadings of of certain finishes. | Correct as at 17 October 2018 10:03 AM<br>E&OE                                                                                                                                   |