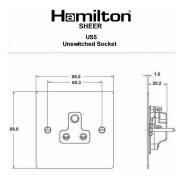

## 8MBUS5B

Sheer Matt Black 1 gang 5A Unswitched Socket Black - NOT Suitable for Over Painting

Item Image

Wiring

**Dimensions** 

| Primary Range                                                                                                                                   | Sheer                                                                                                         |                                                                                                                                                                                  |
|-------------------------------------------------------------------------------------------------------------------------------------------------|---------------------------------------------------------------------------------------------------------------|----------------------------------------------------------------------------------------------------------------------------------------------------------------------------------|
| Insert Type                                                                                                                                     | 1 gang 5A Unswitched Socket                                                                                   |                                                                                                                                                                                  |
| Plate Finish                                                                                                                                    | Sheer Box Matt Black                                                                                          |                                                                                                                                                                                  |
| Insert Colour                                                                                                                                   | Black                                                                                                         |                                                                                                                                                                                  |
| EAN13 Barcode                                                                                                                                   | 5017504033095                                                                                                 |                                                                                                                                                                                  |
| Dimensions (Nominal)                                                                                                                            | Single: Height = 86.0mm Width = 86.0mm Depth = 1.5mm                                                          |                                                                                                                                                                                  |
| Fixing Hole Centres                                                                                                                             | Box Fixing = 60.3mm Grid Fixing = N/A                                                                         |                                                                                                                                                                                  |
| Minimum Wall Box Depth                                                                                                                          | 35mm                                                                                                          |                                                                                                                                                                                  |
| Switched Poles                                                                                                                                  | None                                                                                                          |                                                                                                                                                                                  |
| Current Rating                                                                                                                                  | 5 Amp                                                                                                         |                                                                                                                                                                                  |
| Voltage                                                                                                                                         | 220/250V AC                                                                                                   |                                                                                                                                                                                  |
| Maximum Load                                                                                                                                    | 5 Amp                                                                                                         |                                                                                                                                                                                  |
| Mains Frequency                                                                                                                                 | 50Hz                                                                                                          |                                                                                                                                                                                  |
| IP Rating                                                                                                                                       | IP2XD                                                                                                         |                                                                                                                                                                                  |
| Contact Gap Minimum                                                                                                                             | None                                                                                                          |                                                                                                                                                                                  |
| Terminal Capacity 1                                                                                                                             | 5 x 1mm2                                                                                                      |                                                                                                                                                                                  |
| Terminal Capacity 2                                                                                                                             | 4 x 1.5mm2                                                                                                    |                                                                                                                                                                                  |
| Terminal Capacity 3                                                                                                                             | 2 x 2.5mm2                                                                                                    |                                                                                                                                                                                  |
| Terminal Capacity 4                                                                                                                             | 1 x 4mm2                                                                                                      |                                                                                                                                                                                  |
| Earth Terminal Capacity 1                                                                                                                       | 5 x 1mm2                                                                                                      |                                                                                                                                                                                  |
| Earth Terminal Capacity 2                                                                                                                       | 4 x 1.5mm2                                                                                                    |                                                                                                                                                                                  |
| Earth Terminal Capacity 3                                                                                                                       | 2 x 2.5mm2                                                                                                    |                                                                                                                                                                                  |
| Earth Terminal Capacity 4                                                                                                                       | 1 x 4mm2                                                                                                      |                                                                                                                                                                                  |
| Product Class 1                                                                                                                                 | Must be earthed                                                                                               |                                                                                                                                                                                  |
| Ambient Operating Temperature                                                                                                                   | -5° to +40°C                                                                                                  |                                                                                                                                                                                  |
| Recommended Location                                                                                                                            | Internal Use Only                                                                                             |                                                                                                                                                                                  |
| Maximum Installation Altitude                                                                                                                   | 2000m                                                                                                         |                                                                                                                                                                                  |
| Standard/Approval                                                                                                                               | BS 546                                                                                                        |                                                                                                                                                                                  |
| Additional Notes                                                                                                                                | Shuttered: Yes                                                                                                |                                                                                                                                                                                  |
| Patents and Trademarks                                                                                                                          | Sheer is a Registered Trade Mark No. 2296586                                                                  |                                                                                                                                                                                  |
| All products listed conform to current British or<br>European standard and the product information is<br>correct at the time of going to press. | All accessories are manufactured under an accredited BS EN ISO 9001 : 2015 Quality Management System.         | It is the policy of the company to improve products as part of our development programme.  Therefore, we reserve the right to alter designs and dimensions without prior notice. |
| Illustrations and diagrams are reproduced within the limitations of reproduction and printing process and are not binding.                      | Due to manufacturing processes we cannot guarantee an exact colour match and shadings of of certain finishes. | Correct as at 17 October 2018 10:03 AM<br>E&OE                                                                                                                                   |