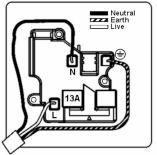

## 8HBCUS99B

Sheer CFX Connaught Bronze 2 gang 13A Unswitched Socket Black

Item Image

Wiring

| Primary Range                                                                                                                                   | Sheer CFX - Designed to fit Folded Metal Wall Box Enclosures that comply with BS4662-2006.                                                           |                                                                                                                                                                                          |
|-------------------------------------------------------------------------------------------------------------------------------------------------|------------------------------------------------------------------------------------------------------------------------------------------------------|------------------------------------------------------------------------------------------------------------------------------------------------------------------------------------------|
| Insert Type                                                                                                                                     | 2 gang 13A Unswitched Socket                                                                                                                         |                                                                                                                                                                                          |
| Plate Finish                                                                                                                                    | Sheer CFX Connaught Bronze                                                                                                                           |                                                                                                                                                                                          |
| Insert Colour                                                                                                                                   | Black                                                                                                                                                |                                                                                                                                                                                          |
| EAN13 Barcode                                                                                                                                   | 5017504028879                                                                                                                                        |                                                                                                                                                                                          |
| Dimensions (Nominal)                                                                                                                            | Double: Height = 86.0mm Width = 145.0mm Depth = 1.5mm plate + 3.0mm gasket                                                                           |                                                                                                                                                                                          |
| Fixing Hole Centres                                                                                                                             | Box Fixing = 120.6mm Grid Fixing = CFX Clips                                                                                                         |                                                                                                                                                                                          |
| Minimum Wall Box Depth                                                                                                                          | 35mm                                                                                                                                                 |                                                                                                                                                                                          |
| Switched Poles                                                                                                                                  | None                                                                                                                                                 |                                                                                                                                                                                          |
| Current Rating                                                                                                                                  | 13 Amp                                                                                                                                               |                                                                                                                                                                                          |
| Voltage                                                                                                                                         | 220/250V AC                                                                                                                                          |                                                                                                                                                                                          |
| Maximum Load                                                                                                                                    | 13 Amp                                                                                                                                               |                                                                                                                                                                                          |
| Mains Frequency                                                                                                                                 | 50Hz                                                                                                                                                 |                                                                                                                                                                                          |
| IP Rating                                                                                                                                       | IP2XD                                                                                                                                                |                                                                                                                                                                                          |
| Contact Gap Minimum                                                                                                                             | None                                                                                                                                                 |                                                                                                                                                                                          |
| Terminal Capacity 1                                                                                                                             | 3 x 2.5mm2                                                                                                                                           |                                                                                                                                                                                          |
| Terminal Capacity 2                                                                                                                             | 3 x 4mm2                                                                                                                                             |                                                                                                                                                                                          |
| Terminal Capacity 3                                                                                                                             | 2 x 6mm2 Multi-Strand                                                                                                                                |                                                                                                                                                                                          |
| Terminal Capacity 4                                                                                                                             | 1 x 10mm2                                                                                                                                            |                                                                                                                                                                                          |
| Earth Terminal Capacity 1                                                                                                                       | 3 x 2.5mm2                                                                                                                                           |                                                                                                                                                                                          |
| Earth Terminal Capacity 2                                                                                                                       | 3 x 4mm2                                                                                                                                             |                                                                                                                                                                                          |
| Earth Terminal Capacity 3                                                                                                                       | 2 x 6mm2 Multi-strand                                                                                                                                |                                                                                                                                                                                          |
| Earth Terminal Capacity 4                                                                                                                       | 1 x 10mm2                                                                                                                                            |                                                                                                                                                                                          |
| Product Class 1                                                                                                                                 | Must be earthed                                                                                                                                      |                                                                                                                                                                                          |
| Ambient Operating Temperature                                                                                                                   | -5° to +40°C                                                                                                                                         |                                                                                                                                                                                          |
| Recommended Location                                                                                                                            | Internal Use Only                                                                                                                                    |                                                                                                                                                                                          |
| Maximum Installation Altitude                                                                                                                   | 2000m                                                                                                                                                |                                                                                                                                                                                          |
| Standard/Approval                                                                                                                               | BS 1363-2                                                                                                                                            |                                                                                                                                                                                          |
| Additional Notes                                                                                                                                | Shuttered: Yes                                                                                                                                       |                                                                                                                                                                                          |
| Patents and Trademarks                                                                                                                          | CFX is a Registered Trade Mark No 2398667 Trade Mark No. 2296586<br>Sheer CFX is a Registered Design under Reference Nos. R21 = 3020754 SS2 =3020755 |                                                                                                                                                                                          |
| All products listed conform to current British or<br>European standard and the product information is<br>correct at the time of going to press. | All accessories are manufactured under an accredited BS EN ISO 9001 : 2015 Quality Management System.                                                | It is the policy of the company to improve products<br>as part of our development programme.<br>Therefore, we reserve the right to alter designs<br>and dimensions without prior notice. |
| Illustrations and diagrams are reproduced within the limitations of reproduction and printing process and are not binding.                      | Due to manufacturing processes we cannot guarantee an exact colour match and shadings of of certain finishes.                                        | Correct as at 17 October 2018 10:44 AM E&OE                                                                                                                                              |