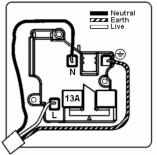

## 8HBCUS13B

Sheer CFX Connaught Bronze 1 gang 13A Unswitched Socket Black

Item Image

Wiring

| Primary Range                                                                                                                                   | Sheer CFX - Designed to fit Folded Metal Wall Box Enclosures that comply with BS4662-2006.                                                           |                                                                                                                                                                                  |
|-------------------------------------------------------------------------------------------------------------------------------------------------|------------------------------------------------------------------------------------------------------------------------------------------------------|----------------------------------------------------------------------------------------------------------------------------------------------------------------------------------|
| Insert Type                                                                                                                                     | 1 gang 13A Unswitched Socket                                                                                                                         |                                                                                                                                                                                  |
| Plate Finish                                                                                                                                    | Sheer CFX Connaught Bronze                                                                                                                           |                                                                                                                                                                                  |
| Insert Colour                                                                                                                                   | Black                                                                                                                                                |                                                                                                                                                                                  |
| EAN13 Barcode                                                                                                                                   | 5017504028848                                                                                                                                        |                                                                                                                                                                                  |
| Dimensions (Nominal)                                                                                                                            | Single: Height = 86.0mm Width = 86.0mm Depth = 1.5mm plate + 3.0mm gasket                                                                            |                                                                                                                                                                                  |
| Fixing Hole Centres                                                                                                                             | Box Fixing = 60.3mm Grid Fixing = CFX Clips                                                                                                          |                                                                                                                                                                                  |
| Minimum Wall Box Depth                                                                                                                          | 35mm                                                                                                                                                 |                                                                                                                                                                                  |
| Switched Poles                                                                                                                                  | None                                                                                                                                                 |                                                                                                                                                                                  |
| Current Rating                                                                                                                                  | 13 Amp                                                                                                                                               |                                                                                                                                                                                  |
| Voltage                                                                                                                                         | 220/250V AC                                                                                                                                          |                                                                                                                                                                                  |
| Maximum Load                                                                                                                                    | 13 Amp                                                                                                                                               |                                                                                                                                                                                  |
| Mains Frequency                                                                                                                                 | 50Hz                                                                                                                                                 |                                                                                                                                                                                  |
| IP Rating                                                                                                                                       | IP2XD                                                                                                                                                |                                                                                                                                                                                  |
| Contact Gap Minimum                                                                                                                             | None                                                                                                                                                 |                                                                                                                                                                                  |
| Terminal Capacity 1                                                                                                                             | 3 x 2.5mm2                                                                                                                                           |                                                                                                                                                                                  |
| Terminal Capacity 2                                                                                                                             | 3 x 4mm2                                                                                                                                             |                                                                                                                                                                                  |
| Terminal Capacity 3                                                                                                                             | 2 x 6mm2 Multi-Strand                                                                                                                                |                                                                                                                                                                                  |
| Terminal Capacity 4                                                                                                                             | 1 x 10mm2                                                                                                                                            |                                                                                                                                                                                  |
| Earth Terminal Capacity 1                                                                                                                       | 3 x 2.5mm2                                                                                                                                           |                                                                                                                                                                                  |
| Earth Terminal Capacity 2                                                                                                                       | 3 x 4mm2                                                                                                                                             |                                                                                                                                                                                  |
| Earth Terminal Capacity 3                                                                                                                       | 2 x 6mm2 Multi-strand                                                                                                                                |                                                                                                                                                                                  |
| Earth Terminal Capacity 4                                                                                                                       | 1 x 10mm2                                                                                                                                            |                                                                                                                                                                                  |
| Product Class 1                                                                                                                                 | Must be earthed                                                                                                                                      |                                                                                                                                                                                  |
| Ambient Operating Temperature                                                                                                                   | -5° to +40°C                                                                                                                                         |                                                                                                                                                                                  |
| Recommended Location                                                                                                                            | Internal Use Only                                                                                                                                    |                                                                                                                                                                                  |
| Maximum Installation Altitude                                                                                                                   | 2000m                                                                                                                                                |                                                                                                                                                                                  |
| Standard/Approval                                                                                                                               | BS 1363-2                                                                                                                                            |                                                                                                                                                                                  |
| Additional Notes                                                                                                                                | Shuttered: Yes                                                                                                                                       |                                                                                                                                                                                  |
| Patents and Trademarks                                                                                                                          | CFX is a Registered Trade Mark No 2398667 Trade Mark No. 2296586<br>Sheer CFX is a Registered Design under Reference Nos. R21 = 3020754 SS2 =3020755 |                                                                                                                                                                                  |
| All products listed conform to current British or<br>European standard and the product information is<br>correct at the time of going to press. | All accessories are manufactured under an accredited BS EN ISO 9001 : 2015 Quality Management System.                                                | It is the policy of the company to improve products as part of our development programme.  Therefore, we reserve the right to alter designs and dimensions without prior notice. |
| Illustrations and diagrams are reproduced within the limitations of reproduction and printing process and are not binding.                      | Due to manufacturing processes we cannot guarantee an exact colour match and shadings of of certain finishes.                                        | Correct as at 17 October 2018 10:44 AM<br>E&OE                                                                                                                                   |