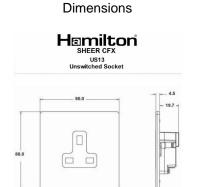

## 8HBCUS13B

Sheer CFX Connaught Bronze 1 gang 13A Unswitched Socket Black

Item Image

Wiring

| Primary Range                                                                                                                                   | Sheer CFX - Designed to fit Folded Metal Wall Box Enclosures that comply with BS4662-2006.                                                           |                                                                                                                                                                                  |
|-------------------------------------------------------------------------------------------------------------------------------------------------|------------------------------------------------------------------------------------------------------------------------------------------------------|----------------------------------------------------------------------------------------------------------------------------------------------------------------------------------|
| Insert Type                                                                                                                                     | 1 gang 13A Unswitched Socket                                                                                                                         |                                                                                                                                                                                  |
| Plate Finish                                                                                                                                    | Sheer CFX Connaught Bronze                                                                                                                           |                                                                                                                                                                                  |
| Insert Colour                                                                                                                                   | Black                                                                                                                                                |                                                                                                                                                                                  |
| EAN13 Barcode                                                                                                                                   | 5017504028848                                                                                                                                        |                                                                                                                                                                                  |
| Dimensions (Nominal)                                                                                                                            | Single: Height = 86.0mm Width = 86.0mm Depth = 1.5mm plate + 3.0mm gasket                                                                            |                                                                                                                                                                                  |
| Fixing Hole Centres                                                                                                                             | Box Fixing = 60.3mm Grid Fixing = CFX Clips                                                                                                          |                                                                                                                                                                                  |
| Minimum Wall Box Depth                                                                                                                          | 35mm                                                                                                                                                 |                                                                                                                                                                                  |
| Switched Poles                                                                                                                                  | None                                                                                                                                                 |                                                                                                                                                                                  |
| Current Rating                                                                                                                                  | 13 Amp                                                                                                                                               |                                                                                                                                                                                  |
| Voltage                                                                                                                                         | 220/250V AC                                                                                                                                          |                                                                                                                                                                                  |
| Maximum Load                                                                                                                                    | 13 Amp                                                                                                                                               |                                                                                                                                                                                  |
| Mains Frequency                                                                                                                                 | 50Hz                                                                                                                                                 |                                                                                                                                                                                  |
| IP Rating                                                                                                                                       | IP2XD                                                                                                                                                |                                                                                                                                                                                  |
| Contact Gap Minimum                                                                                                                             | None                                                                                                                                                 |                                                                                                                                                                                  |
| Terminal Capacity 1                                                                                                                             | 3 x 2.5mm2                                                                                                                                           |                                                                                                                                                                                  |
| Terminal Capacity 2                                                                                                                             | 3 x 4mm2                                                                                                                                             |                                                                                                                                                                                  |
| Terminal Capacity 3                                                                                                                             | 2 x 6mm2 Multi-Strand                                                                                                                                |                                                                                                                                                                                  |
| Terminal Capacity 4                                                                                                                             | 1 x 10mm2                                                                                                                                            |                                                                                                                                                                                  |
| Earth Terminal Capacity 1                                                                                                                       | 3 x 2.5mm2                                                                                                                                           |                                                                                                                                                                                  |
| Earth Terminal Capacity 2                                                                                                                       | 3 x 4mm2                                                                                                                                             |                                                                                                                                                                                  |
| Earth Terminal Capacity 3                                                                                                                       | 2 x 6mm2 Multi-strand                                                                                                                                |                                                                                                                                                                                  |
| Earth Terminal Capacity 4                                                                                                                       | 1 x 10mm2                                                                                                                                            |                                                                                                                                                                                  |
| Product Class 1                                                                                                                                 | Must be earthed                                                                                                                                      |                                                                                                                                                                                  |
| Ambient Operating Temperature                                                                                                                   | -5° to +40°C                                                                                                                                         |                                                                                                                                                                                  |
| Recommended Location                                                                                                                            | Internal Use Only                                                                                                                                    |                                                                                                                                                                                  |
| Maximum Installation Altitude                                                                                                                   | 2000m                                                                                                                                                |                                                                                                                                                                                  |
| Standard/Approval                                                                                                                               | BS 1363-2                                                                                                                                            |                                                                                                                                                                                  |
| Additional Notes                                                                                                                                | Shuttered: Yes                                                                                                                                       |                                                                                                                                                                                  |
| Patents and Trademarks                                                                                                                          | CFX is a Registered Trade Mark No 2398667 Trade Mark No. 2296586<br>Sheer CFX is a Registered Design under Reference Nos. R21 = 3020754 SS2 =3020755 |                                                                                                                                                                                  |
| All products listed conform to current British or<br>European standard and the product information is<br>correct at the time of going to press. | All accessories are manufactured under an accredited BS EN ISO 9001 : 2015 Quality Management System.                                                | It is the policy of the company to improve products as part of our development programme.  Therefore, we reserve the right to alter designs and dimensions without prior notice. |
| Illustrations and diagrams are reproduced within the limitations of reproduction and printing process and are not binding.                      | Due to manufacturing processes we cannot guarantee an exact colour match and shadings of of certain finishes.                                        | Correct as at 17 October 2018 10:44 AM<br>E&OE                                                                                                                                   |