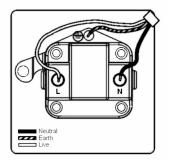

## 8EBCUS2B

Sheer CFX Etrium Bronze 1 gang 2A Unswitched Socket Black

Item Image

Wiring

| Primary Range                                                                                                                                   | Sheer CFX - Designed to fit Folded Metal Wall Box Enclosures that comply with BS4662-2006.                                                           |                                                                                                                                                                                  |  |
|-------------------------------------------------------------------------------------------------------------------------------------------------|------------------------------------------------------------------------------------------------------------------------------------------------------|----------------------------------------------------------------------------------------------------------------------------------------------------------------------------------|--|
| Insert Type                                                                                                                                     | 1 gang 2A Unswitched Socket                                                                                                                          |                                                                                                                                                                                  |  |
| Plate Finish                                                                                                                                    | Sheer CFX Etrium Bronze                                                                                                                              |                                                                                                                                                                                  |  |
| Insert Colour                                                                                                                                   | Black                                                                                                                                                |                                                                                                                                                                                  |  |
| EAN13 Barcode                                                                                                                                   | 5017504028084                                                                                                                                        |                                                                                                                                                                                  |  |
| Dimensions (Nominal)                                                                                                                            | Single: Height = 86.0mm Width = 86.0mm Depth = 1.5mr                                                                                                 | Single: Height = 86.0mm Width = 86.0mm Depth = 1.5mm plate + 3.0mm gasket                                                                                                        |  |
| Fixing Hole Centres                                                                                                                             | Box Fixing = 60.3mm Grid Fixing = CFX Clips                                                                                                          |                                                                                                                                                                                  |  |
| Minimum Wall Box Depth                                                                                                                          | 35mm                                                                                                                                                 |                                                                                                                                                                                  |  |
| Switched Poles                                                                                                                                  | None                                                                                                                                                 |                                                                                                                                                                                  |  |
| Current Rating                                                                                                                                  | 2 Amp                                                                                                                                                |                                                                                                                                                                                  |  |
| Voltage                                                                                                                                         | 220/250V AC                                                                                                                                          |                                                                                                                                                                                  |  |
| Maximum Load                                                                                                                                    | 2 Amp                                                                                                                                                |                                                                                                                                                                                  |  |
| Mains Frequency                                                                                                                                 | 50Hz                                                                                                                                                 |                                                                                                                                                                                  |  |
| IP Rating                                                                                                                                       | IP2XD                                                                                                                                                |                                                                                                                                                                                  |  |
| Contact Gap Minimum                                                                                                                             | None                                                                                                                                                 |                                                                                                                                                                                  |  |
| Terminal Capacity 1                                                                                                                             | 5 x 1mm2                                                                                                                                             |                                                                                                                                                                                  |  |
| Terminal Capacity 2                                                                                                                             | 4 x 1.5mm2                                                                                                                                           |                                                                                                                                                                                  |  |
| Terminal Capacity 3                                                                                                                             | 2 x 2.5mm2                                                                                                                                           |                                                                                                                                                                                  |  |
| Terminal Capacity 4                                                                                                                             | 1 x 4mm2                                                                                                                                             |                                                                                                                                                                                  |  |
| Earth Terminal Capacity 1                                                                                                                       | 5 x 1mm2                                                                                                                                             |                                                                                                                                                                                  |  |
| Earth Terminal Capacity 2                                                                                                                       | 4 x 1.5mm2                                                                                                                                           |                                                                                                                                                                                  |  |
| Earth Terminal Capacity 3                                                                                                                       | 2 x 2.5mm2                                                                                                                                           |                                                                                                                                                                                  |  |
| Earth Terminal Capacity 4                                                                                                                       | 1 x 4mm2                                                                                                                                             |                                                                                                                                                                                  |  |
| Product Class 1                                                                                                                                 | Must be earthed                                                                                                                                      |                                                                                                                                                                                  |  |
| Ambient Operating Temperature                                                                                                                   | -5° to +40°C                                                                                                                                         |                                                                                                                                                                                  |  |
| Recommended Location                                                                                                                            | Internal Use Only                                                                                                                                    |                                                                                                                                                                                  |  |
| Maximum Installation Altitude                                                                                                                   | 2000m                                                                                                                                                |                                                                                                                                                                                  |  |
| Standard/Approval                                                                                                                               | BS 546                                                                                                                                               |                                                                                                                                                                                  |  |
| Additional Notes                                                                                                                                | Shuttered: Yes                                                                                                                                       |                                                                                                                                                                                  |  |
| Patents and Trademarks                                                                                                                          | CFX is a Registered Trade Mark No 2398667 Trade Mark No. 2296586<br>Sheer CFX is a Registered Design under Reference Nos. R21 = 3020754 SS2 =3020755 |                                                                                                                                                                                  |  |
| All products listed conform to current British or<br>European standard and the product information is<br>correct at the time of going to press. | All accessories are manufactured under an accredited BS EN ISO 9001 : 2015 Quality Management System.                                                | It is the policy of the company to improve products as part of our development programme.  Therefore, we reserve the right to alter designs and dimensions without prior notice. |  |
| Illustrations and diagrams are reproduced within the limitations of reproduction and printing process and are not binding.                      | Due to manufacturing processes we cannot guarantee an exact colour match and shadings of of certain finishes.                                        | Correct as at 17 October 2018 10:44 AM<br>E&OE                                                                                                                                   |  |
|                                                                                                                                                 |                                                                                                                                                      |                                                                                                                                                                                  |  |