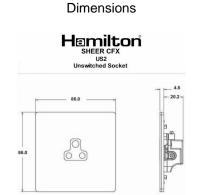

## 8EBCUS2B

Sheer CFX Etrium Bronze 1 gang 2A Unswitched Socket Black

Item Image

Wiring

| Primary Range                                                                                                                                   | Sheer CFX - Designed to fit Folded Metal Wall Box Enclosures that comply with BS4662-2006.                                                           |                                                                                                                                                                                  |  |
|-------------------------------------------------------------------------------------------------------------------------------------------------|------------------------------------------------------------------------------------------------------------------------------------------------------|----------------------------------------------------------------------------------------------------------------------------------------------------------------------------------|--|
| Insert Type                                                                                                                                     | 1 gang 2A Unswitched Socket                                                                                                                          |                                                                                                                                                                                  |  |
| Plate Finish                                                                                                                                    | Sheer CFX Etrium Bronze                                                                                                                              |                                                                                                                                                                                  |  |
| Insert Colour                                                                                                                                   | Black                                                                                                                                                |                                                                                                                                                                                  |  |
| EAN13 Barcode                                                                                                                                   | 5017504028084                                                                                                                                        |                                                                                                                                                                                  |  |
| Dimensions (Nominal)                                                                                                                            | Single: Height = 86.0mm Width = 86.0mm Depth = 1.5mr                                                                                                 | Single: Height = 86.0mm Width = 86.0mm Depth = 1.5mm plate + 3.0mm gasket                                                                                                        |  |
| Fixing Hole Centres                                                                                                                             | Box Fixing = 60.3mm Grid Fixing = CFX Clips                                                                                                          |                                                                                                                                                                                  |  |
| Minimum Wall Box Depth                                                                                                                          | 35mm                                                                                                                                                 |                                                                                                                                                                                  |  |
| Switched Poles                                                                                                                                  | None                                                                                                                                                 |                                                                                                                                                                                  |  |
| Current Rating                                                                                                                                  | 2 Amp                                                                                                                                                |                                                                                                                                                                                  |  |
| Voltage                                                                                                                                         | 220/250V AC                                                                                                                                          |                                                                                                                                                                                  |  |
| Maximum Load                                                                                                                                    | 2 Amp                                                                                                                                                |                                                                                                                                                                                  |  |
| Mains Frequency                                                                                                                                 | 50Hz                                                                                                                                                 |                                                                                                                                                                                  |  |
| IP Rating                                                                                                                                       | IP2XD                                                                                                                                                |                                                                                                                                                                                  |  |
| Contact Gap Minimum                                                                                                                             | None                                                                                                                                                 |                                                                                                                                                                                  |  |
| Terminal Capacity 1                                                                                                                             | 5 x 1mm2                                                                                                                                             |                                                                                                                                                                                  |  |
| Terminal Capacity 2                                                                                                                             | 4 x 1.5mm2                                                                                                                                           |                                                                                                                                                                                  |  |
| Terminal Capacity 3                                                                                                                             | 2 x 2.5mm2                                                                                                                                           |                                                                                                                                                                                  |  |
| Terminal Capacity 4                                                                                                                             | 1 x 4mm2                                                                                                                                             |                                                                                                                                                                                  |  |
| Earth Terminal Capacity 1                                                                                                                       | 5 x 1mm2                                                                                                                                             |                                                                                                                                                                                  |  |
| Earth Terminal Capacity 2                                                                                                                       | 4 x 1.5mm2                                                                                                                                           |                                                                                                                                                                                  |  |
| Earth Terminal Capacity 3                                                                                                                       | 2 x 2.5mm2                                                                                                                                           |                                                                                                                                                                                  |  |
| Earth Terminal Capacity 4                                                                                                                       | 1 x 4mm2                                                                                                                                             |                                                                                                                                                                                  |  |
| Product Class 1                                                                                                                                 | Must be earthed                                                                                                                                      |                                                                                                                                                                                  |  |
| Ambient Operating Temperature                                                                                                                   | -5° to +40°C                                                                                                                                         |                                                                                                                                                                                  |  |
| Recommended Location                                                                                                                            | Internal Use Only                                                                                                                                    |                                                                                                                                                                                  |  |
| Maximum Installation Altitude                                                                                                                   | 2000m                                                                                                                                                |                                                                                                                                                                                  |  |
| Standard/Approval                                                                                                                               | BS 546                                                                                                                                               |                                                                                                                                                                                  |  |
| Additional Notes                                                                                                                                | Shuttered: Yes                                                                                                                                       |                                                                                                                                                                                  |  |
| Patents and Trademarks                                                                                                                          | CFX is a Registered Trade Mark No 2398667 Trade Mark No. 2296586<br>Sheer CFX is a Registered Design under Reference Nos. R21 = 3020754 SS2 =3020755 |                                                                                                                                                                                  |  |
| All products listed conform to current British or<br>European standard and the product information is<br>correct at the time of going to press. | All accessories are manufactured under an accredited BS EN ISO 9001 : 2015 Quality Management System.                                                | It is the policy of the company to improve products as part of our development programme.  Therefore, we reserve the right to alter designs and dimensions without prior notice. |  |
| Illustrations and diagrams are reproduced within the limitations of reproduction and printing process and are not binding.                      | Due to manufacturing processes we cannot guarantee an exact colour match and shadings of of certain finishes.                                        | Correct as at 17 October 2018 10:44 AM<br>E&OE                                                                                                                                   |  |
|                                                                                                                                                 |                                                                                                                                                      |                                                                                                                                                                                  |  |