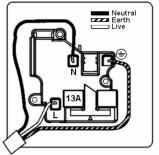

## 8EBCUS13B

Sheer CFX Etrium Bronze 1 gang 13A Unswitched Socket Black

Item Image

Wiring

|                                                                                                                                                 | <u></u>                                                                                                                                               |                                                                                                                                                                                          |
|-------------------------------------------------------------------------------------------------------------------------------------------------|-------------------------------------------------------------------------------------------------------------------------------------------------------|------------------------------------------------------------------------------------------------------------------------------------------------------------------------------------------|
| Primary Range                                                                                                                                   | Sheer CFX - Designed to fit Folded Metal Wall Box Enclosures that comply with BS4662-2006.                                                            |                                                                                                                                                                                          |
| Insert Type                                                                                                                                     | 1 gang 13A Unswitched Socket                                                                                                                          |                                                                                                                                                                                          |
| Plate Finish                                                                                                                                    | Sheer CFX Etrium Bronze                                                                                                                               |                                                                                                                                                                                          |
| Insert Colour                                                                                                                                   | Black                                                                                                                                                 |                                                                                                                                                                                          |
| EAN13 Barcode                                                                                                                                   | 5017504028077                                                                                                                                         |                                                                                                                                                                                          |
| Dimensions (Nominal)                                                                                                                            | Single: Height = 86.0mm Width = 86.0mm Depth = 1.5mm plate + 3.0mm gasket                                                                             |                                                                                                                                                                                          |
| Fixing Hole Centres                                                                                                                             | Box Fixing = 60.3mm Grid Fixing = CFX Clips                                                                                                           |                                                                                                                                                                                          |
| Minimum Wall Box Depth                                                                                                                          | 35mm                                                                                                                                                  |                                                                                                                                                                                          |
| Switched Poles                                                                                                                                  | None                                                                                                                                                  |                                                                                                                                                                                          |
| Current Rating                                                                                                                                  | 13 Amp                                                                                                                                                |                                                                                                                                                                                          |
| Voltage                                                                                                                                         | 220/250V AC                                                                                                                                           |                                                                                                                                                                                          |
| Maximum Load                                                                                                                                    | 13 Amp                                                                                                                                                |                                                                                                                                                                                          |
| Mains Frequency                                                                                                                                 | 50Hz                                                                                                                                                  |                                                                                                                                                                                          |
| IP Rating                                                                                                                                       | IP2XD                                                                                                                                                 |                                                                                                                                                                                          |
| Contact Gap Minimum                                                                                                                             | None                                                                                                                                                  |                                                                                                                                                                                          |
| Terminal Capacity 1                                                                                                                             | 3 x 2.5mm2                                                                                                                                            |                                                                                                                                                                                          |
| Terminal Capacity 2                                                                                                                             | 3 x 4mm2                                                                                                                                              |                                                                                                                                                                                          |
| Terminal Capacity 3                                                                                                                             | 2 x 6mm2 Multi-Strand                                                                                                                                 |                                                                                                                                                                                          |
| Terminal Capacity 4                                                                                                                             | 1 x 10mm2                                                                                                                                             |                                                                                                                                                                                          |
| Earth Terminal Capacity 1                                                                                                                       | 3 x 2.5mm2                                                                                                                                            |                                                                                                                                                                                          |
| Earth Terminal Capacity 2                                                                                                                       | 3 x 4mm2                                                                                                                                              |                                                                                                                                                                                          |
| Earth Terminal Capacity 3                                                                                                                       | 2 x 6mm2 Multi-strand                                                                                                                                 |                                                                                                                                                                                          |
| Earth Terminal Capacity 4                                                                                                                       | 1 x 10mm2                                                                                                                                             |                                                                                                                                                                                          |
| Product Class 1                                                                                                                                 | Must be earthed                                                                                                                                       |                                                                                                                                                                                          |
| Ambient Operating Temperature                                                                                                                   | -5° to +40°C                                                                                                                                          |                                                                                                                                                                                          |
| Recommended Location                                                                                                                            | Internal Use Only                                                                                                                                     |                                                                                                                                                                                          |
| Maximum Installation Altitude                                                                                                                   | 2000m                                                                                                                                                 |                                                                                                                                                                                          |
| Standard/Approval                                                                                                                               | BS 1363-2                                                                                                                                             |                                                                                                                                                                                          |
| Additional Notes                                                                                                                                | Shuttered: Yes                                                                                                                                        |                                                                                                                                                                                          |
| Patents and Trademarks                                                                                                                          | CFX is a Registered Trade Mark No 2398667 Trade Mark No. 2296586<br>Sheer CFX is a Registered Design under Reference Nos. R21 = 3020754 SS2 = 3020755 |                                                                                                                                                                                          |
| All products listed conform to current British or<br>European standard and the product information is<br>correct at the time of going to press. | All accessories are manufactured under an accredited BS EN ISO 9001 : 2015 Quality Management System.                                                 | It is the policy of the company to improve products<br>as part of our development programme.<br>Therefore, we reserve the right to alter designs<br>and dimensions without prior notice. |
| Illustrations and diagrams are reproduced within the limitations of reproduction and printing process and are not binding.                      | Due to manufacturing processes we cannot guarantee an exact colour match and shadings of of certain finishes.                                         | Correct as at 17 October 2018 10:44 AM E&OE                                                                                                                                              |