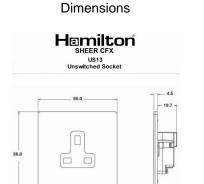

## 8EBCUS13B

Sheer CFX Etrium Bronze 1 gang 13A Unswitched Socket Black

Item Image

Wiring

|                                                                                                                                                 | <u></u>                                                                                                                                               |                                                                                                                                                                                          |
|-------------------------------------------------------------------------------------------------------------------------------------------------|-------------------------------------------------------------------------------------------------------------------------------------------------------|------------------------------------------------------------------------------------------------------------------------------------------------------------------------------------------|
| Primary Range                                                                                                                                   | Sheer CFX - Designed to fit Folded Metal Wall Box Enclosures that comply with BS4662-2006.                                                            |                                                                                                                                                                                          |
| Insert Type                                                                                                                                     | 1 gang 13A Unswitched Socket                                                                                                                          |                                                                                                                                                                                          |
| Plate Finish                                                                                                                                    | Sheer CFX Etrium Bronze                                                                                                                               |                                                                                                                                                                                          |
| Insert Colour                                                                                                                                   | Black                                                                                                                                                 |                                                                                                                                                                                          |
| EAN13 Barcode                                                                                                                                   | 5017504028077                                                                                                                                         |                                                                                                                                                                                          |
| Dimensions (Nominal)                                                                                                                            | Single: Height = 86.0mm Width = 86.0mm Depth = 1.5mm plate + 3.0mm gasket                                                                             |                                                                                                                                                                                          |
| Fixing Hole Centres                                                                                                                             | Box Fixing = 60.3mm Grid Fixing = CFX Clips                                                                                                           |                                                                                                                                                                                          |
| Minimum Wall Box Depth                                                                                                                          | 35mm                                                                                                                                                  |                                                                                                                                                                                          |
| Switched Poles                                                                                                                                  | None                                                                                                                                                  |                                                                                                                                                                                          |
| Current Rating                                                                                                                                  | 13 Amp                                                                                                                                                |                                                                                                                                                                                          |
| Voltage                                                                                                                                         | 220/250V AC                                                                                                                                           |                                                                                                                                                                                          |
| Maximum Load                                                                                                                                    | 13 Amp                                                                                                                                                |                                                                                                                                                                                          |
| Mains Frequency                                                                                                                                 | 50Hz                                                                                                                                                  |                                                                                                                                                                                          |
| IP Rating                                                                                                                                       | IP2XD                                                                                                                                                 |                                                                                                                                                                                          |
| Contact Gap Minimum                                                                                                                             | None                                                                                                                                                  |                                                                                                                                                                                          |
| Terminal Capacity 1                                                                                                                             | 3 x 2.5mm2                                                                                                                                            |                                                                                                                                                                                          |
| Terminal Capacity 2                                                                                                                             | 3 x 4mm2                                                                                                                                              |                                                                                                                                                                                          |
| Terminal Capacity 3                                                                                                                             | 2 x 6mm2 Multi-Strand                                                                                                                                 |                                                                                                                                                                                          |
| Terminal Capacity 4                                                                                                                             | 1 x 10mm2                                                                                                                                             |                                                                                                                                                                                          |
| Earth Terminal Capacity 1                                                                                                                       | 3 x 2.5mm2                                                                                                                                            |                                                                                                                                                                                          |
| Earth Terminal Capacity 2                                                                                                                       | 3 x 4mm2                                                                                                                                              |                                                                                                                                                                                          |
| Earth Terminal Capacity 3                                                                                                                       | 2 x 6mm2 Multi-strand                                                                                                                                 |                                                                                                                                                                                          |
| Earth Terminal Capacity 4                                                                                                                       | 1 x 10mm2                                                                                                                                             |                                                                                                                                                                                          |
| Product Class 1                                                                                                                                 | Must be earthed                                                                                                                                       |                                                                                                                                                                                          |
| Ambient Operating Temperature                                                                                                                   | -5° to +40°C                                                                                                                                          |                                                                                                                                                                                          |
| Recommended Location                                                                                                                            | Internal Use Only                                                                                                                                     |                                                                                                                                                                                          |
| Maximum Installation Altitude                                                                                                                   | 2000m                                                                                                                                                 |                                                                                                                                                                                          |
| Standard/Approval                                                                                                                               | BS 1363-2                                                                                                                                             |                                                                                                                                                                                          |
| Additional Notes                                                                                                                                | Shuttered: Yes                                                                                                                                        |                                                                                                                                                                                          |
| Patents and Trademarks                                                                                                                          | CFX is a Registered Trade Mark No 2398667 Trade Mark No. 2296586<br>Sheer CFX is a Registered Design under Reference Nos. R21 = 3020754 SS2 = 3020755 |                                                                                                                                                                                          |
| All products listed conform to current British or<br>European standard and the product information is<br>correct at the time of going to press. | All accessories are manufactured under an accredited BS EN ISO 9001 : 2015 Quality Management System.                                                 | It is the policy of the company to improve products<br>as part of our development programme.<br>Therefore, we reserve the right to alter designs<br>and dimensions without prior notice. |
| Illustrations and diagrams are reproduced within the limitations of reproduction and printing process and are not binding.                      | Due to manufacturing processes we cannot guarantee an exact colour match and shadings of of certain finishes.                                         | Correct as at 17 October 2018 10:44 AM E&OE                                                                                                                                              |