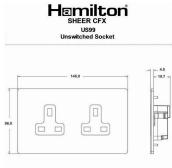

## Dimensions

|                                                                                                                                                 | •                                                                                                                                                  |                                                                                                                                                                                          |  |
|-------------------------------------------------------------------------------------------------------------------------------------------------|----------------------------------------------------------------------------------------------------------------------------------------------------|------------------------------------------------------------------------------------------------------------------------------------------------------------------------------------------|--|
| Primary Range                                                                                                                                   | Sheer CFX - Designed to fit Folded Metal Wall Box Enclosur                                                                                         | es that comply with BS4662-2006.                                                                                                                                                         |  |
| Insert Type                                                                                                                                     | 2 gang 13A Unswitched Socket                                                                                                                       |                                                                                                                                                                                          |  |
| Plate Finish                                                                                                                                    | Sheer CFX Copper Bronze                                                                                                                            |                                                                                                                                                                                          |  |
| Insert Colour                                                                                                                                   | Black                                                                                                                                              |                                                                                                                                                                                          |  |
| EAN13 Barcode                                                                                                                                   | 5017504027339                                                                                                                                      |                                                                                                                                                                                          |  |
| Dimensions (Nominal)                                                                                                                            | Double: Height = 86.0mm Width = 145.0mm Depth = 1.5                                                                                                | Double: Height = 86.0mm Width = 145.0mm Depth = 1.5mm plate + 3.0mm gasket                                                                                                               |  |
| Fixing Hole Centres                                                                                                                             | Box Fixing = 120.6mm Grid Fixing = CFX Clips                                                                                                       | Box Fixing = 120.6mm Grid Fixing = CFX Clips                                                                                                                                             |  |
| Minimum Wall Box Depth                                                                                                                          | 35mm                                                                                                                                               |                                                                                                                                                                                          |  |
| Switched Poles                                                                                                                                  | None                                                                                                                                               |                                                                                                                                                                                          |  |
| Current Rating                                                                                                                                  | 13 Amp                                                                                                                                             |                                                                                                                                                                                          |  |
| Voltage                                                                                                                                         | 220/250V AC                                                                                                                                        |                                                                                                                                                                                          |  |
| Maximum Load                                                                                                                                    | 13 Amp                                                                                                                                             |                                                                                                                                                                                          |  |
| Mains Frequency                                                                                                                                 | 50Hz                                                                                                                                               |                                                                                                                                                                                          |  |
| IP Rating                                                                                                                                       | IP2XD                                                                                                                                              |                                                                                                                                                                                          |  |
| Contact Gap Minimum                                                                                                                             | None                                                                                                                                               |                                                                                                                                                                                          |  |
| Terminal Capacity 1                                                                                                                             | 3 x 2.5mm2                                                                                                                                         |                                                                                                                                                                                          |  |
| Terminal Capacity 2                                                                                                                             | 3 x 4mm2                                                                                                                                           |                                                                                                                                                                                          |  |
| Terminal Capacity 3                                                                                                                             | 2 x 6mm2 Multi-Strand                                                                                                                              |                                                                                                                                                                                          |  |
| Terminal Capacity 4                                                                                                                             | 1 x 10mm2                                                                                                                                          |                                                                                                                                                                                          |  |
| Earth Terminal Capacity 1                                                                                                                       | 3 x 2.5mm2                                                                                                                                         |                                                                                                                                                                                          |  |
| Earth Terminal Capacity 2                                                                                                                       | 3 x 4mm2                                                                                                                                           |                                                                                                                                                                                          |  |
| Earth Terminal Capacity 3                                                                                                                       | 2 x 6mm2 Multi-strand                                                                                                                              |                                                                                                                                                                                          |  |
| Earth Terminal Capacity 4                                                                                                                       | 1 x 10mm2                                                                                                                                          |                                                                                                                                                                                          |  |
| Product Class 1                                                                                                                                 | Must be earthed                                                                                                                                    |                                                                                                                                                                                          |  |
| Ambient Operating Temperature                                                                                                                   | -5° to +40°C                                                                                                                                       |                                                                                                                                                                                          |  |
| Recommended Location                                                                                                                            | Internal Use Only                                                                                                                                  |                                                                                                                                                                                          |  |
| Maximum Installation Altitude                                                                                                                   | 2000m                                                                                                                                              |                                                                                                                                                                                          |  |
| Standard/Approval                                                                                                                               | BS 1363-2                                                                                                                                          |                                                                                                                                                                                          |  |
| Additional Notes                                                                                                                                | Shuttered: Yes                                                                                                                                     |                                                                                                                                                                                          |  |
| Patents and Trademarks                                                                                                                          | CFX is a Registered Trade Mark No 2398667 Trade Mark No. 2296586 Sheer CFX is a Registered Design under Reference Nos. R21 = 3020754 SS2 = 3020755 |                                                                                                                                                                                          |  |
| All products listed conform to current British or<br>European standard and the product information is<br>correct at the time of going to press. | All accessories are manufactured under an accredited BS EN ISO 9001 : 2015 Quality Management System.                                              | It is the policy of the company to improve products<br>as part of our development programme.<br>Therefore, we reserve the right to alter designs<br>and dimensions without prior notice. |  |
| Illustrations and diagrams are reproduced within the limitations of reproduction and printing                                                   | Due to manufacturing processes we cannot guarantee an exact colour match and shadings of                                                           | Correct as at 17 October 2018 10:44 AM<br>E&OE                                                                                                                                           |  |