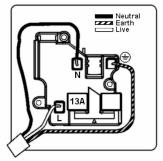

## 8CBCUS99B

Sheer CFX Copper Bronze 2 gang 13A Unswitched Socket Black

Item Image

Wiring