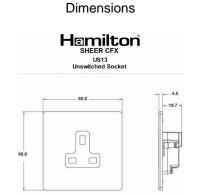

## 8CBCUS13B

Sheer CFX Copper Bronze 1 gang 13A Unswitched Socket Black

Item Image

Wiring

|                                                                                                                                                 | · ·                                                                                                                                                  |                                                                                                                                                                                  |
|-------------------------------------------------------------------------------------------------------------------------------------------------|------------------------------------------------------------------------------------------------------------------------------------------------------|----------------------------------------------------------------------------------------------------------------------------------------------------------------------------------|
| Primary Range                                                                                                                                   | Sheer CFX - Designed to fit Folded Metal Wall Box Enclosures that comply with BS4662-2006.                                                           |                                                                                                                                                                                  |
| Insert Type                                                                                                                                     | 1 gang 13A Unswitched Socket                                                                                                                         |                                                                                                                                                                                  |
| Plate Finish                                                                                                                                    | Sheer CFX Copper Bronze                                                                                                                              |                                                                                                                                                                                  |
| Insert Colour                                                                                                                                   | Black                                                                                                                                                |                                                                                                                                                                                  |
| EAN13 Barcode                                                                                                                                   | 5017504027308                                                                                                                                        |                                                                                                                                                                                  |
| Dimensions (Nominal)                                                                                                                            | Single: Height = 86.0mm Width = 86.0mm Depth = 1.5mm plate + 3.0mm gasket                                                                            |                                                                                                                                                                                  |
| Fixing Hole Centres                                                                                                                             | Box Fixing = 60.3mm Grid Fixing = CFX Clips                                                                                                          |                                                                                                                                                                                  |
| Minimum Wall Box Depth                                                                                                                          | 35mm                                                                                                                                                 |                                                                                                                                                                                  |
| Switched Poles                                                                                                                                  | None                                                                                                                                                 |                                                                                                                                                                                  |
| Current Rating                                                                                                                                  | 13 Amp                                                                                                                                               |                                                                                                                                                                                  |
| Voltage                                                                                                                                         | 220/250V AC                                                                                                                                          |                                                                                                                                                                                  |
| Maximum Load                                                                                                                                    | 13 Amp                                                                                                                                               |                                                                                                                                                                                  |
| Mains Frequency                                                                                                                                 | 50Hz                                                                                                                                                 |                                                                                                                                                                                  |
| IP Rating                                                                                                                                       | IP2XD                                                                                                                                                |                                                                                                                                                                                  |
| Contact Gap Minimum                                                                                                                             | None                                                                                                                                                 |                                                                                                                                                                                  |
| Terminal Capacity 1                                                                                                                             | 3 x 2.5mm2                                                                                                                                           |                                                                                                                                                                                  |
| Terminal Capacity 2                                                                                                                             | 3 x 4mm2                                                                                                                                             |                                                                                                                                                                                  |
| Terminal Capacity 3                                                                                                                             | 2 x 6mm2 Multi-Strand                                                                                                                                |                                                                                                                                                                                  |
| Terminal Capacity 4                                                                                                                             | 1 x 10mm2                                                                                                                                            |                                                                                                                                                                                  |
| Earth Terminal Capacity 1                                                                                                                       | 3 x 2.5mm2                                                                                                                                           |                                                                                                                                                                                  |
| Earth Terminal Capacity 2                                                                                                                       | 3 x 4mm2                                                                                                                                             |                                                                                                                                                                                  |
| Earth Terminal Capacity 3                                                                                                                       | 2 x 6mm2 Multi-strand                                                                                                                                |                                                                                                                                                                                  |
| Earth Terminal Capacity 4                                                                                                                       | 1 x 10mm2                                                                                                                                            |                                                                                                                                                                                  |
| Product Class 1                                                                                                                                 | Must be earthed                                                                                                                                      |                                                                                                                                                                                  |
| Ambient Operating Temperature                                                                                                                   | -5° to +40°C                                                                                                                                         |                                                                                                                                                                                  |
| Recommended Location                                                                                                                            | Internal Use Only                                                                                                                                    |                                                                                                                                                                                  |
| Maximum Installation Altitude                                                                                                                   | 2000m                                                                                                                                                |                                                                                                                                                                                  |
| Standard/Approval                                                                                                                               | BS 1363-2                                                                                                                                            |                                                                                                                                                                                  |
| Additional Notes                                                                                                                                | Shuttered: Yes                                                                                                                                       |                                                                                                                                                                                  |
| Patents and Trademarks                                                                                                                          | CFX is a Registered Trade Mark No 2398667 Trade Mark No. 2296586<br>Sheer CFX is a Registered Design under Reference Nos. R21 = 3020754 SS2 =3020755 |                                                                                                                                                                                  |
| All products listed conform to current British or<br>European standard and the product information is<br>correct at the time of going to press. | All accessories are manufactured under an accredited BS EN ISO 9001 : 2015 Quality Management System.                                                | It is the policy of the company to improve products as part of our development programme.  Therefore, we reserve the right to alter designs and dimensions without prior notice. |
| Illustrations and diagrams are reproduced within the limitations of reproduction and printing process and are not binding.                      | Due to manufacturing processes we cannot<br>guarantee an exact colour match and shadings of<br>of certain finishes.                                  | Correct as at 17 October 2018 10:44 AM<br>E&OE                                                                                                                                   |
|                                                                                                                                                 |                                                                                                                                                      |                                                                                                                                                                                  |