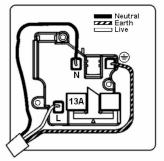

## 8CBCUS13B

Sheer CFX Copper Bronze 1 gang 13A Unswitched Socket Black

Item Image

Wiring

|                                                                                                                                                 | · ·                                                                                                                                                  |                                                                                                                                                                                  |
|-------------------------------------------------------------------------------------------------------------------------------------------------|------------------------------------------------------------------------------------------------------------------------------------------------------|----------------------------------------------------------------------------------------------------------------------------------------------------------------------------------|
| Primary Range                                                                                                                                   | Sheer CFX - Designed to fit Folded Metal Wall Box Enclosures that comply with BS4662-2006.                                                           |                                                                                                                                                                                  |
| Insert Type                                                                                                                                     | 1 gang 13A Unswitched Socket                                                                                                                         |                                                                                                                                                                                  |
| Plate Finish                                                                                                                                    | Sheer CFX Copper Bronze                                                                                                                              |                                                                                                                                                                                  |
| Insert Colour                                                                                                                                   | Black                                                                                                                                                |                                                                                                                                                                                  |
| EAN13 Barcode                                                                                                                                   | 5017504027308                                                                                                                                        |                                                                                                                                                                                  |
| Dimensions (Nominal)                                                                                                                            | Single: Height = 86.0mm Width = 86.0mm Depth = 1.5mm plate + 3.0mm gasket                                                                            |                                                                                                                                                                                  |
| Fixing Hole Centres                                                                                                                             | Box Fixing = 60.3mm Grid Fixing = CFX Clips                                                                                                          |                                                                                                                                                                                  |
| Minimum Wall Box Depth                                                                                                                          | 35mm                                                                                                                                                 |                                                                                                                                                                                  |
| Switched Poles                                                                                                                                  | None                                                                                                                                                 |                                                                                                                                                                                  |
| Current Rating                                                                                                                                  | 13 Amp                                                                                                                                               |                                                                                                                                                                                  |
| Voltage                                                                                                                                         | 220/250V AC                                                                                                                                          |                                                                                                                                                                                  |
| Maximum Load                                                                                                                                    | 13 Amp                                                                                                                                               |                                                                                                                                                                                  |
| Mains Frequency                                                                                                                                 | 50Hz                                                                                                                                                 |                                                                                                                                                                                  |
| IP Rating                                                                                                                                       | IP2XD                                                                                                                                                |                                                                                                                                                                                  |
| Contact Gap Minimum                                                                                                                             | None                                                                                                                                                 |                                                                                                                                                                                  |
| Terminal Capacity 1                                                                                                                             | 3 x 2.5mm2                                                                                                                                           |                                                                                                                                                                                  |
| Terminal Capacity 2                                                                                                                             | 3 x 4mm2                                                                                                                                             |                                                                                                                                                                                  |
| Terminal Capacity 3                                                                                                                             | 2 x 6mm2 Multi-Strand                                                                                                                                |                                                                                                                                                                                  |
| Terminal Capacity 4                                                                                                                             | 1 x 10mm2                                                                                                                                            |                                                                                                                                                                                  |
| Earth Terminal Capacity 1                                                                                                                       | 3 x 2.5mm2                                                                                                                                           |                                                                                                                                                                                  |
| Earth Terminal Capacity 2                                                                                                                       | 3 x 4mm2                                                                                                                                             |                                                                                                                                                                                  |
| Earth Terminal Capacity 3                                                                                                                       | 2 x 6mm2 Multi-strand                                                                                                                                |                                                                                                                                                                                  |
| Earth Terminal Capacity 4                                                                                                                       | 1 x 10mm2                                                                                                                                            |                                                                                                                                                                                  |
| Product Class 1                                                                                                                                 | Must be earthed                                                                                                                                      |                                                                                                                                                                                  |
| Ambient Operating Temperature                                                                                                                   | -5° to +40°C                                                                                                                                         |                                                                                                                                                                                  |
| Recommended Location                                                                                                                            | Internal Use Only                                                                                                                                    |                                                                                                                                                                                  |
| Maximum Installation Altitude                                                                                                                   | 2000m                                                                                                                                                |                                                                                                                                                                                  |
| Standard/Approval                                                                                                                               | BS 1363-2                                                                                                                                            |                                                                                                                                                                                  |
| Additional Notes                                                                                                                                | Shuttered: Yes                                                                                                                                       |                                                                                                                                                                                  |
| Patents and Trademarks                                                                                                                          | CFX is a Registered Trade Mark No 2398667 Trade Mark No. 2296586<br>Sheer CFX is a Registered Design under Reference Nos. R21 = 3020754 SS2 =3020755 |                                                                                                                                                                                  |
| All products listed conform to current British or<br>European standard and the product information is<br>correct at the time of going to press. | All accessories are manufactured under an accredited BS EN ISO 9001 : 2015 Quality Management System.                                                | It is the policy of the company to improve products as part of our development programme.  Therefore, we reserve the right to alter designs and dimensions without prior notice. |
| Illustrations and diagrams are reproduced within the limitations of reproduction and printing process and are not binding.                      | Due to manufacturing processes we cannot<br>guarantee an exact colour match and shadings of<br>of certain finishes.                                  | Correct as at 17 October 2018 10:44 AM<br>E&OE                                                                                                                                   |
|                                                                                                                                                 |                                                                                                                                                      |                                                                                                                                                                                  |