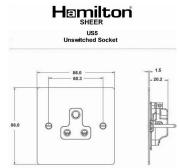

### Dimensions

|                                                                                                                                                 |                                                                                                               | 1 0                                                                                                                                                                              |
|-------------------------------------------------------------------------------------------------------------------------------------------------|---------------------------------------------------------------------------------------------------------------|----------------------------------------------------------------------------------------------------------------------------------------------------------------------------------|
| Primary Range                                                                                                                                   | Sheer                                                                                                         |                                                                                                                                                                                  |
| Insert Type                                                                                                                                     | 1 gang 5A Unswitched Socket                                                                                   |                                                                                                                                                                                  |
| Plate Finish                                                                                                                                    | Sheer Box Antique Brass                                                                                       |                                                                                                                                                                                  |
| Insert Colour                                                                                                                                   | Black                                                                                                         |                                                                                                                                                                                  |
| EAN13 Barcode                                                                                                                                   | 5017503891054                                                                                                 |                                                                                                                                                                                  |
| Dimensions (Nominal)                                                                                                                            | Single: Height = 86.0mm Width = 86.0mm Depth = 1.5mm                                                          |                                                                                                                                                                                  |
| Weight                                                                                                                                          | 130 GR                                                                                                        |                                                                                                                                                                                  |
| Fixing Hole Centres                                                                                                                             | Box Fixing = 60.3mm Grid Fixing = N/A                                                                         |                                                                                                                                                                                  |
| Minimum Wall Box Depth                                                                                                                          | 35mm                                                                                                          |                                                                                                                                                                                  |
| Switched Poles                                                                                                                                  | None                                                                                                          |                                                                                                                                                                                  |
| Current Rating                                                                                                                                  | 5 Amp                                                                                                         |                                                                                                                                                                                  |
| Voltage                                                                                                                                         | 220/250V AC                                                                                                   |                                                                                                                                                                                  |
| Maximum Load                                                                                                                                    | 5 Amp                                                                                                         |                                                                                                                                                                                  |
| Mains Frequency                                                                                                                                 | 50Hz                                                                                                          |                                                                                                                                                                                  |
| IP Rating                                                                                                                                       | IP2XD                                                                                                         |                                                                                                                                                                                  |
| Contact Gap Minimum                                                                                                                             | None                                                                                                          |                                                                                                                                                                                  |
| Terminal Capacity 1                                                                                                                             | 5 x 1mm2                                                                                                      |                                                                                                                                                                                  |
| Terminal Capacity 2                                                                                                                             | 4 x 1.5mm2                                                                                                    |                                                                                                                                                                                  |
| Terminal Capacity 3                                                                                                                             | 2 x 2.5mm2                                                                                                    |                                                                                                                                                                                  |
| Terminal Capacity 4                                                                                                                             | 1 x 4mm2                                                                                                      |                                                                                                                                                                                  |
| Earth Terminal Capacity 1                                                                                                                       | 5 x 1mm2                                                                                                      |                                                                                                                                                                                  |
| Earth Terminal Capacity 2                                                                                                                       | 4 x 1.5mm2                                                                                                    |                                                                                                                                                                                  |
| Earth Terminal Capacity 3                                                                                                                       | 2 x 2.5mm2                                                                                                    |                                                                                                                                                                                  |
| Earth Terminal Capacity 4                                                                                                                       | 1 x 4mm2                                                                                                      |                                                                                                                                                                                  |
| Product Class 1                                                                                                                                 | Must be earthed                                                                                               |                                                                                                                                                                                  |
| Ambient Operating Temperature                                                                                                                   | -5° to +40°C                                                                                                  |                                                                                                                                                                                  |
| Recommended Location                                                                                                                            | Internal Use Only                                                                                             |                                                                                                                                                                                  |
| Maximum Installation Altitude                                                                                                                   | 2000m                                                                                                         |                                                                                                                                                                                  |
| Standard/Approval                                                                                                                               | BS 546                                                                                                        |                                                                                                                                                                                  |
| Additional Notes                                                                                                                                | Shuttered: Yes                                                                                                |                                                                                                                                                                                  |
| Patents and Trademarks                                                                                                                          | Sheer is a Registered Trade Mark No. 2296586                                                                  |                                                                                                                                                                                  |
| All products listed conform to current British or<br>European standard and the product information is<br>correct at the time of going to press. | All accessories are manufactured under an accredited BS EN ISO 9001 : 2015 Quality Management System.         | It is the policy of the company to improve products as part of our development programme.  Therefore, we reserve the right to alter designs and dimensions without prior notice. |
| Illustrations and diagrams are reproduced within the limitations of reproduction and printing process and are not binding.                      | Due to manufacturing processes we cannot guarantee an exact colour match and shadings of of certain finishes. | Correct as at 17 October 2018 10:02 AM E&OE                                                                                                                                      |