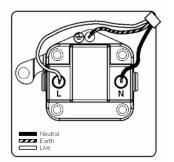

# making connections beautifully

Wiring Accessories • Circuit Protection • Smart Lighting Control & Multi-room Audio

## 89US5B

Sheer Antique Brass 1 gang 5A Unswitched Socket Black

## Item Image



## Wiring



### Dimensions



|                                                                                                                                                 |                                                                                                               | 1 0                                                                                                                                                                              |
|-------------------------------------------------------------------------------------------------------------------------------------------------|---------------------------------------------------------------------------------------------------------------|----------------------------------------------------------------------------------