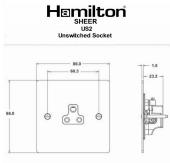

### **Dimensions**

| Primary Range                                                                                                                                   | Sheer                                                                                                               |                                                                                                                                                                                  |
|-------------------------------------------------------------------------------------------------------------------------------------------------|---------------------------------------------------------------------------------------------------------------------|----------------------------------------------------------------------------------------------------------------------------------------------------------------------------------|
| Insert Type                                                                                                                                     | 1 gang 2A Unswitched Socket                                                                                         |                                                                                                                                                                                  |
| Plate Finish                                                                                                                                    | Sheer Box Antique Brass                                                                                             |                                                                                                                                                                                  |
| Insert Colour                                                                                                                                   | Black                                                                                                               |                                                                                                                                                                                  |
| EAN13 Barcode                                                                                                                                   | 5017503891047                                                                                                       |                                                                                                                                                                                  |
| Dimensions (Nominal)                                                                                                                            | Single: Height = 86.0mm Width = 86.0mm Depth = 1.5mm                                                                |                                                                                                                                                                                  |
| Weight                                                                                                                                          | 130 GR                                                                                                              |                                                                                                                                                                                  |
| Fixing Hole Centres                                                                                                                             | Box Fixing = 60.3mm Grid Fixing = N/A                                                                               |                                                                                                                                                                                  |
| Minimum Wall Box Depth                                                                                                                          | 35mm                                                                                                                |                                                                                                                                                                                  |
| Switched Poles                                                                                                                                  | None                                                                                                                |                                                                                                                                                                                  |
| Current Rating                                                                                                                                  | 2 Amp                                                                                                               |                                                                                                                                                                                  |
| Voltage                                                                                                                                         | 220/250V AC                                                                                                         |                                                                                                                                                                                  |
| Maximum Load                                                                                                                                    | 2 Amp                                                                                                               |                                                                                                                                                                                  |
| Mains Frequency                                                                                                                                 | 50Hz                                                                                                                |                                                                                                                                                                                  |
| IP Rating                                                                                                                                       | IP2XD                                                                                                               |                                                                                                                                                                                  |
| Contact Gap Minimum                                                                                                                             | None                                                                                                                |                                                                                                                                                                                  |
| Terminal Capacity 1                                                                                                                             | 5 x 1mm2                                                                                                            |                                                                                                                                                                                  |
| Terminal Capacity 2                                                                                                                             | 4 x 1.5mm2                                                                                                          |                                                                                                                                                                                  |
| Terminal Capacity 3                                                                                                                             | 2 x 2.5mm2                                                                                                          |                                                                                                                                                                                  |
| Terminal Capacity 4                                                                                                                             | 1 x 4mm2                                                                                                            |                                                                                                                                                                                  |
| Earth Terminal Capacity 1                                                                                                                       | 5 x 1mm2                                                                                                            |                                                                                                                                                                                  |
| Earth Terminal Capacity 2                                                                                                                       | 4 x 1.5mm2                                                                                                          |                                                                                                                                                                                  |
| Earth Terminal Capacity 3                                                                                                                       | 2 x 2.5mm2                                                                                                          |                                                                                                                                                                                  |
| Earth Terminal Capacity 4                                                                                                                       | 1 x 4mm2                                                                                                            |                                                                                                                                                                                  |
| Product Class 1                                                                                                                                 | Must be earthed                                                                                                     |                                                                                                                                                                                  |
| Ambient Operating Temperature                                                                                                                   | -5° to +40°C                                                                                                        |                                                                                                                                                                                  |
| Recommended Location                                                                                                                            | Internal Use Only                                                                                                   |                                                                                                                                                                                  |
| Maximum Installation Altitude                                                                                                                   | 2000m                                                                                                               |                                                                                                                                                                                  |
| Standard/Approval                                                                                                                               | BS 546                                                                                                              |                                                                                                                                                                                  |
| Additional Notes                                                                                                                                | Shuttered: Yes                                                                                                      |                                                                                                                                                                                  |
| Patents and Trademarks                                                                                                                          | Sheer is a Registered Trade Mark No. 2296586                                                                        |                                                                                                                                                                                  |
| All products listed conform to current British or<br>European standard and the product information is<br>correct at the time of going to press. | All accessories are manufactured under an accredited BS EN ISO 9001 : 2015 Quality Management System.               | It is the policy of the company to improve products as part of our development programme.  Therefore, we reserve the right to alter designs and dimensions without prior notice. |
| Illustrations and diagrams are reproduced within the limitations of reproduction and printing process and are not binding.                      | Due to manufacturing processes we cannot<br>guarantee an exact colour match and shadings of<br>of certain finishes. | Correct as at 17 October 2018 10:02 AM E&OE                                                                                                                                      |
|                                                                                                                                                 |                                                                                                                     |                                                                                                                                                                                  |