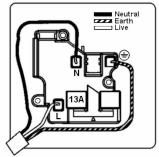

## **Dimensions**

|                                                                                                                                                 | V                                                                                                                   | ,                                                                                                                                                                                        |
|-------------------------------------------------------------------------------------------------------------------------------------------------|---------------------------------------------------------------------------------------------------------------------|------------------------------------------------------------------------------------------------------------------------------------------------------------------------------------------|
| Primary Range                                                                                                                                   | Sheer                                                                                                               |                                                                                                                                                                                          |
| Insert Type                                                                                                                                     | 1 gang 13A Unswitched Socket                                                                                        |                                                                                                                                                                                          |
| Plate Finish                                                                                                                                    | Sheer Box Antique Brass                                                                                             |                                                                                                                                                                                          |
| Insert Colour                                                                                                                                   | Black                                                                                                               |                                                                                                                                                                                          |
| EAN13 Barcode                                                                                                                                   | 5017503891078                                                                                                       |                                                                                                                                                                                          |
| Dimensions (Nominal)                                                                                                                            | Single: Height = 86.0mm Width = 86.0mm Depth = 1.5mm                                                                |                                                                                                                                                                                          |
| Fixing Hole Centres                                                                                                                             | Box Fixing = 60.3mm Grid Fixing = N/A                                                                               |                                                                                                                                                                                          |
| Minimum Wall Box Depth                                                                                                                          | 35mm                                                                                                                |                                                                                                                                                                                          |
| Switched Poles                                                                                                                                  | None                                                                                                                |                                                                                                                                                                                          |
| Current Rating                                                                                                                                  | 13 Amp                                                                                                              |                                                                                                                                                                                          |
| Voltage                                                                                                                                         | 220/250V AC                                                                                                         |                                                                                                                                                                                          |
| Maximum Load                                                                                                                                    | 13 Amp                                                                                                              |                                                                                                                                                                                          |
| Mains Frequency                                                                                                                                 | 50Hz                                                                                                                |                                                                                                                                                                                          |
| IP Rating                                                                                                                                       | IP2XD                                                                                                               |                                                                                                                                                                                          |
| Contact Gap Minimum                                                                                                                             | None                                                                                                                |                                                                                                                                                                                          |
| Terminal Capacity 1                                                                                                                             | 3 x 2.5mm2                                                                                                          |                                                                                                                                                                                          |
| Terminal Capacity 2                                                                                                                             | 3 x 4mm2                                                                                                            |                                                                                                                                                                                          |
| Terminal Capacity 3                                                                                                                             | 2 x 6mm2 Multi-Strand                                                                                               |                                                                                                                                                                                          |
| Terminal Capacity 4                                                                                                                             | 1 x 10mm2                                                                                                           |                                                                                                                                                                                          |
| Earth Terminal Capacity 1                                                                                                                       | 3 x 2.5mm2                                                                                                          |                                                                                                                                                                                          |
| Earth Terminal Capacity 2                                                                                                                       | 3 x 4mm2                                                                                                            |                                                                                                                                                                                          |
| Earth Terminal Capacity 3                                                                                                                       | 2 x 6mm2 Multi-strand                                                                                               |                                                                                                                                                                                          |
| Earth Terminal Capacity 4                                                                                                                       | 1 x 10mm2                                                                                                           |                                                                                                                                                                                          |
| Product Class 1                                                                                                                                 | Must be earthed                                                                                                     |                                                                                                                                                                                          |
| Ambient Operating Temperature                                                                                                                   | -5° to +40°C                                                                                                        |                                                                                                                                                                                          |
| Recommended Location                                                                                                                            | Internal Use Only                                                                                                   |                                                                                                                                                                                          |
| Maximum Installation Altitude                                                                                                                   | 2000m                                                                                                               |                                                                                                                                                                                          |
| Standard/Approval                                                                                                                               | BS 1363-2                                                                                                           |                                                                                                                                                                                          |
| Additional Notes                                                                                                                                | Shuttered: Yes                                                                                                      |                                                                                                                                                                                          |
| Patents and Trademarks                                                                                                                          | Sheer is a Registered Trade Mark No. 2296586                                                                        |                                                                                                                                                                                          |
| All products listed conform to current British or<br>European standard and the product information is<br>correct at the time of going to press. | All accessories are manufactured under an accredited BS EN ISO 9001 : 2015 Quality Management System.               | It is the policy of the company to improve products<br>as part of our development programme.<br>Therefore, we reserve the right to alter designs<br>and dimensions without prior notice. |
| Illustrations and diagrams are reproduced within the limitations of reproduction and printing process and are not binding.                      | Due to manufacturing processes we cannot<br>guarantee an exact colour match and shadings of<br>of certain finishes. | Correct as at 17 October 2018 10:02 AM<br>E&OE                                                                                                                                           |