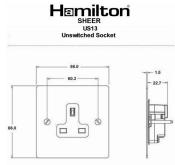

## 89US13B

Sheer Antique Brass 1 gang 13A Unswitched Socket Black

## **Dimensions**

|                                                                                                                                                 | V                                                                                                                   | ,                                                                                                                                                                                        |
|-------------------------------------------------------------------------------------------------------------------------------------------------|---------------------------------------------------------------------------------------------------------------------|------------------------------------------------------------------------------------------------------------------------------------------------------------------------------------------|
| Primary Range                                                                                                                                   | Sheer                                                                                                               |                                                                                                                                                                                          |
| Insert Type                                                                                                                                     | 1 gang 13A Unswitched Socket                                                                                        |                                                                                                                                                                                          |
| Plate Finish                                                                                                                                    | Sheer Box Antique Brass                                                                                             |                                                                                                                                                                                          |
| Insert Colour                                                                                                                                   | Black                                                                                                               |                                                                                                                                                                                          |
| EAN13 Barcode                                                                                                                                   | 5017503891078                                                                                                       |                                                                                                                                                                                          |
| Dimensions (Nominal)                                                                                                                            | Single: Height = 86.0mm Width = 86.0mm Depth = 1.5mm                                                                |                                                                                                                                                                                          |
| Fixing Hole Centres                                                                                                                             | Box Fixing = 60.3mm Grid Fixing = N/A                                                                               |                                                                                                                                                                                          |
| Minimum Wall Box Depth                                                                                                                          | 35mm                                                                                                                |                                                                                                                                                                                          |
| Switched Poles                                                                                                                                  | None                                                                                                                |                                                                                                                                                                                          |
| Current Rating                                                                                                                                  | 13 Amp                                                                                                              |                                                                                                                                                                                          |
| Voltage                                                                                                                                         | 220/250V AC                                                                                                         |                                                                                                                                                                                          |
| Maximum Load                                                                                                                                    | 13 Amp                                                                                                              |                                                                                                                                                                                          |
| Mains Frequency                                                                                                                                 | 50Hz                                                                                                                |                                                                                                                                                                                          |
| IP Rating                                                                                                                                       | IP2XD                                                                                                               |                                                                                                                                                                                          |
| Contact Gap Minimum                                                                                                                             | None                                                                                                                |                                                                                                                                                                                          |
| Terminal Capacity 1                                                                                                                             | 3 x 2.5mm2                                                                                                          |                                                                                                                                                                                          |
| Terminal Capacity 2                                                                                                                             | 3 x 4mm2                                                                                                            |                                                                                                                                                                                          |
| Terminal Capacity 3                                                                                                                             | 2 x 6mm2 Multi-Strand                                                                                               |                                                                                                                                                                                          |
| Terminal Capacity 4                                                                                                                             | 1 x 10mm2                                                                                                           |                                                                                                                                                                                          |
| Earth Terminal Capacity 1                                                                                                                       | 3 x 2.5mm2                                                                                                          |                                                                                                                                                                                          |
| Earth Terminal Capacity 2                                                                                                                       | 3 x 4mm2                                                                                                            |                                                                                                                                                                                          |
| Earth Terminal Capacity 3                                                                                                                       | 2 x 6mm2 Multi-strand                                                                                               |                                                                                                                                                                                          |
| Earth Terminal Capacity 4                                                                                                                       | 1 x 10mm2                                                                                                           |                                                                                                                                                                                          |
| Product Class 1                                                                                                                                 | Must be earthed                                                                                                     |                                                                                                                                                                                          |
| Ambient Operating Temperature                                                                                                                   | -5° to +40°C                                                                                                        |                                                                                                                                                                                          |
| Recommended Location                                                                                                                            | Internal Use Only                                                                                                   |                                                                                                                                                                                          |
| Maximum Installation Altitude                                                                                                                   | 2000m                                                                                                               |                                                                                                                                                                                          |
| Standard/Approval                                                                                                                               | BS 1363-2                                                                                                           |                                                                                                                                                                                          |
| Additional Notes                                                                                                                                | Shuttered: Yes                                                                                                      |                                                                                                                                                                                          |
| Patents and Trademarks                                                                                                                          | Sheer is a Registered Trade Mark No. 2296586                                                                        |                                                                                                                                                                                          |
| All products listed conform to current British or<br>European standard and the product information is<br>correct at the time of going to press. | All accessories are manufactured under an accredited BS EN ISO 9001 : 2015 Quality Management System.               | It is the policy of the company to improve products<br>as part of our development programme.<br>Therefore, we reserve the right to alter designs<br>and dimensions without prior notice. |
| Illustrations and diagrams are reproduced within the limitations of reproduction and printing process and are not binding.                      | Due to manufacturing processes we cannot<br>guarantee an exact colour match and shadings of<br>of certain finishes. | Correct as at 17 October 2018 10:02 AM<br>E&OE                                                                                                                                           |