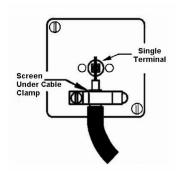

SL

# making connections beautifully

Wiring Accessories • Circuit Protection • Smart Lighting Control & Multi-room Audio

## **89TVB**

Sheer Antique Brass 1 gang Non-Isolated Television 1in/1out Black

## Item Image



## Wiring



### **Dimensions**



| Primary Range                                                                                                                                   | Sheer                                                                                                         |                                                                                                                                                                                  |
|-------------------------------------------------------------------------------------------------------------------------------------------------|---------------------------------------------------------------------------------------------------------------|------------------------------------------------------------------------------