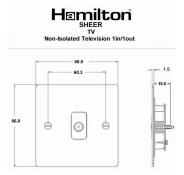

### **Dimensions**

| Primary Range                                                                                                                                   | Sheer                                                                                                         |                                                                                                                                                                                  |
|-------------------------------------------------------------------------------------------------------------------------------------------------|---------------------------------------------------------------------------------------------------------------|----------------------------------------------------------------------------------------------------------------------------------------------------------------------------------|
| Insert Type                                                                                                                                     | 1 gang Non-Isolated TV 1in/1out                                                                               |                                                                                                                                                                                  |
| Plate Finish                                                                                                                                    | Sheer Box Antique Brass                                                                                       |                                                                                                                                                                                  |
| Insert Colour                                                                                                                                   | Black                                                                                                         |                                                                                                                                                                                  |
| EAN13 Barcode                                                                                                                                   | 5017503891603                                                                                                 |                                                                                                                                                                                  |
| Dimensions (Nominal)                                                                                                                            | Single: Height = 86.0mm Width = 86.0mm Depth = 1.5mm                                                          |                                                                                                                                                                                  |
| Weight                                                                                                                                          | 130 GR                                                                                                        |                                                                                                                                                                                  |
| Fixing Hole Centres                                                                                                                             | Box Fixing = 60.3mm Grid Fixing = N/A                                                                         |                                                                                                                                                                                  |
| Minimum Wall Box Depth                                                                                                                          | 25mm                                                                                                          |                                                                                                                                                                                  |
| Switched Poles                                                                                                                                  | N/A                                                                                                           |                                                                                                                                                                                  |
| IP Rating                                                                                                                                       | IP2XD                                                                                                         |                                                                                                                                                                                  |
| Contact Gap Minimum                                                                                                                             | N/A                                                                                                           |                                                                                                                                                                                  |
| Earth Terminal Capacity 1                                                                                                                       | 5 x 1mm2                                                                                                      |                                                                                                                                                                                  |
| Earth Terminal Capacity 2                                                                                                                       | 4 x 1.5mm2                                                                                                    |                                                                                                                                                                                  |
| Earth Terminal Capacity 3                                                                                                                       | 3 x 2.5mm2                                                                                                    |                                                                                                                                                                                  |
| Earth Terminal Capacity 4                                                                                                                       | 1 x 4mm2 Multi-strand                                                                                         |                                                                                                                                                                                  |
| Earth Terminal Capacity 5                                                                                                                       | 1 x 6mm2                                                                                                      |                                                                                                                                                                                  |
| Product Class 1                                                                                                                                 | Must be earthed (ref BS7671 415.2.1)                                                                          |                                                                                                                                                                                  |
| Ambient Operating Temperature                                                                                                                   | -5° to +40°C                                                                                                  |                                                                                                                                                                                  |
| Recommended Location                                                                                                                            | Internal Use Only                                                                                             |                                                                                                                                                                                  |
| Maximum Installation Altitude                                                                                                                   | 2000m                                                                                                         |                                                                                                                                                                                  |
| Patents and Trademarks                                                                                                                          | Sheer is a Registered Trade Mark No. 2296586                                                                  |                                                                                                                                                                                  |
| All products listed conform to current British or<br>European standard and the product information is<br>correct at the time of going to press. | All accessories are manufactured under an accredited BS EN ISO 9001 : 2015 Quality Management System.         | It is the policy of the company to improve products as part of our development programme.  Therefore, we reserve the right to alter designs and dimensions without prior notice. |
| Illustrations and diagrams are reproduced within the limitations of reproduction and printing process and are not binding.                      | Due to manufacturing processes we cannot guarantee an exact colour match and shadings of of certain finishes. | Correct as at 17 October 2018 10:02 AM E&OE                                                                                                                                      |