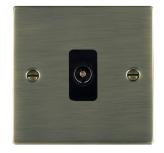

## **89TVB**

Sheer Antique Brass 1 gang Non-Isolated Television 1in/1out Black

## Item Image