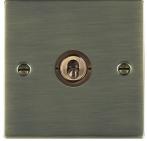

## **89TRT**

Sheer Antique Brass 1g 10AX Push To Make/Push To Break Retractive Toggle Antique Brass

Item Image

## Dimensions

| Primary Range                                                                                                                                   | Sheer                                                                                                 |                                                                                                                                                                                  |
|-------------------------------------------------------------------------------------------------------------------------------------------------|-------------------------------------------------------------------------------------------------------|----------------------------------------------------------------------------------------------------------------------------------------------------------------------------------|
| Insert Type                                                                                                                                     | 1 gang 10AX Push To Make/Push To Break Retractive Toggle                                              |                                                                                                                                                                                  |
| Plate Finish                                                                                                                                    | Sheer Box Antique Brass                                                                               |                                                                                                                                                                                  |
| Insert Colour                                                                                                                                   | Antique Brass                                                                                         |                                                                                                                                                                                  |
| EAN13 Barcode                                                                                                                                   | 5028690892908                                                                                         |                                                                                                                                                                                  |
| Dimensions (Nominal)                                                                                                                            | Single: Height = 86.0mm Width = 86.0mm Depth = 1.5mm                                                  |                                                                                                                                                                                  |
| Fixing Hole Centres                                                                                                                             | Box Fixing = 60.3mm Grid Fixing = N/A                                                                 |                                                                                                                                                                                  |
| Minimum Wall Box Depth                                                                                                                          | 35mm                                                                                                  |                                                                                                                                                                                  |
| Switched Poles                                                                                                                                  | Single                                                                                                |                                                                                                                                                                                  |
| Current Rating                                                                                                                                  | 10AX                                                                                                  |                                                                                                                                                                                  |
| Voltage                                                                                                                                         | 220/250V AC                                                                                           |                                                                                                                                                                                  |
| Maximum Load                                                                                                                                    | 10 Amp inductive                                                                                      |                                                                                                                                                                                  |
| Mains Frequency                                                                                                                                 | 50Hz                                                                                                  |                                                                                                                                                                                  |
| IP Rating                                                                                                                                       | IP2XD                                                                                                 |                                                                                                                                                                                  |
| Contact Gap Minimum                                                                                                                             | 3mm                                                                                                   |                                                                                                                                                                                  |
| Terminal Capacity 1                                                                                                                             | 5 x 1mm2                                                                                              |                                                                                                                                                                                  |
| Terminal Capacity 2                                                                                                                             | 4 x 1.5mm2                                                                                            |                                                                                                                                                                                  |
| Terminal Capacity 3                                                                                                                             | 2 x 2.5mm2                                                                                            |                                                                                                                                                                                  |
| Terminal Capacity 4                                                                                                                             | 2 x 4mm2 Multi-strand                                                                                 |                                                                                                                                                                                  |
| Terminal Capacity 5                                                                                                                             | 1 x 6mm2                                                                                              |                                                                                                                                                                                  |
| Earth Terminal Capacity 1                                                                                                                       | 6 x 1mm2                                                                                              |                                                                                                                                                                                  |
| Earth Terminal Capacity 2                                                                                                                       | 5 x 1.5mm2                                                                                            |                                                                                                                                                                                  |
| Earth Terminal Capacity 3                                                                                                                       | 3 x 2.5mm2                                                                                            |                                                                                                                                                                                  |
| Earth Terminal Capacity 4                                                                                                                       | 2 x 4mm2 Multi-strand                                                                                 |                                                                                                                                                                                  |
| Earth Terminal Capacity 5                                                                                                                       | 1 x 6mm2                                                                                              |                                                                                                                                                                                  |
| Product Class 1                                                                                                                                 | Must be earthed                                                                                       |                                                                                                                                                                                  |
| Ambient Operating Temperature                                                                                                                   | -5° to +40°C                                                                                          |                                                                                                                                                                                  |
| Recommended Location                                                                                                                            | Internal Use Only                                                                                     |                                                                                                                                                                                  |
| Maximum Installation Altitude                                                                                                                   | 2000m                                                                                                 |                                                                                                                                                                                  |
| Standard/Approval                                                                                                                               | BS EN 60669-1                                                                                         |                                                                                                                                                                                  |
| Patents and Trademarks                                                                                                                          | Sheer is a Registered Trade Mark No. 2296586                                                          |                                                                                                                                                                                  |
| All products listed conform to current British or<br>European standard and the product information is<br>correct at the time of going to press. | All accessories are manufactured under an accredited BS EN ISO 9001 : 2015 Quality Management System. | It is the policy of the company to improve products as part of our development programme.  Therefore, we reserve the right to alter designs and dimensions without prior notice. |
| Illustrations and diagrams are reproduced within the limitations of reproduction and printing                                                   | Due to manufacturing processes we cannot guarantee an exact colour match and shadings of              | Correct as at 17 October 2018 10:02 AM<br>E&OE                                                                                                                                   |