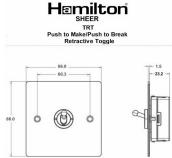

## **89TRT**

Sheer Antique Brass 1g 10AX Push To Make/Push To Break Retractive Toggle Antique Brass

Item Image

## Dimensions

| Primary Range                                                                                                                                   | Sheer                                                                                                 |                                                                                                                                                                                  |
|-------------------------------------------------------------------------------------------------------------------------------------------------|-------------------------------------------------------------------------------------------------------|----------------------------------------------------------------------------------------------------------------------------------------------------------------------------------|
| Insert Type                                                                                                                                     | 1 gang 10AX Push To Make/Push To Break Retractive Toggle                                              |                                                                                                                                                                                  |
| Plate Finish                                                                                                                                    | Sheer Box Antique Brass                                                                               |                                                                                                                                                                                  |
| Insert Colour                                                                                                                                   | Antique Brass                                                                                         |                                                                                                                                                                                  |
| EAN13 Barcode                                                                                                                                   | 5028690892908                                                                                         |                                                                                                                                                                                  |
| Dimensions (Nominal)                                                                                                                            | Single: Height = 86.0mm Width = 86.0mm Depth = 1.5mm                                                  |                                                                                                                                                                                  |
| Fixing Hole Centres                                                                                                                             | Box Fixing = 60.3mm Grid Fixing = N/A                                                                 |                                                                                                                                                                                  |
| Minimum Wall Box Depth                                                                                                                          | 35mm                                                                                                  |                                                                                                                                                                                  |
| Switched Poles                                                                                                                                  | Single                                                                                                |                                                                                                                                                                                  |
| Current Rating                                                                                                                                  | 10AX                                                                                                  |                                                                                                                                                                                  |
| Voltage                                                                                                                                         | 220/250V AC                                                                                           |                                                                                                                                                                                  |
| Maximum Load                                                                                                                                    | 10 Amp inductive                                                                                      |                                                                                                                                                                                  |
| Mains Frequency                                                                                                                                 | 50Hz                                                                                                  |                                                                                                                                                                                  |
| IP Rating                                                                                                                                       | IP2XD                                                                                                 |                                                                                                                                                                                  |
| Contact Gap Minimum                                                                                                                             | 3mm                                                                                                   |                                                                                                                                                                                  |
| Terminal Capacity 1                                                                                                                             | 5 x 1mm2                                                                                              |                                                                                                                                                                                  |
| Terminal Capacity 2                                                                                                                             | 4 x 1.5mm2                                                                                            |                                                                                                                                                                                  |
| Terminal Capacity 3                                                                                                                             | 2 x 2.5mm2                                                                                            |                                                                                                                                                                                  |
| Terminal Capacity 4                                                                                                                             | 2 x 4mm2 Multi-strand                                                                                 |                                                                                                                                                                                  |
| Terminal Capacity 5                                                                                                                             | 1 x 6mm2                                                                                              |                                                                                                                                                                                  |
| Earth Terminal Capacity 1                                                                                                                       | 6 x 1mm2                                                                                              |                                                                                                                                                                                  |
| Earth Terminal Capacity 2                                                                                                                       | 5 x 1.5mm2                                                                                            |                                                                                                                                                                                  |
| Earth Terminal Capacity 3                                                                                                                       | 3 x 2.5mm2                                                                                            |                                                                                                                                                                                  |
| Earth Terminal Capacity 4                                                                                                                       | 2 x 4mm2 Multi-strand                                                                                 |                                                                                                                                                                                  |
| Earth Terminal Capacity 5                                                                                                                       | 1 x 6mm2                                                                                              |                                                                                                                                                                                  |
| Product Class 1                                                                                                                                 | Must be earthed                                                                                       |                                                                                                                                                                                  |
| Ambient Operating Temperature                                                                                                                   | -5° to +40°C                                                                                          |                                                                                                                                                                                  |
| Recommended Location                                                                                                                            | Internal Use Only                                                                                     |                                                                                                                                                                                  |
| Maximum Installation Altitude                                                                                                                   | 2000m                                                                                                 |                                                                                                                                                                                  |
| Standard/Approval                                                                                                                               | BS EN 60669-1                                                                                         |                                                                                                                                                                                  |
| Patents and Trademarks                                                                                                                          | Sheer is a Registered Trade Mark No. 2296586                                                          |                                                                                                                                                                                  |
| All products listed conform to current British or<br>European standard and the product information is<br>correct at the time of going to press. | All accessories are manufactured under an accredited BS EN ISO 9001 : 2015 Quality Management System. | It is the policy of the company to improve products as part of our development programme.  Therefore, we reserve the right to alter designs and dimensions without prior notice. |
| Illustrations and diagrams are reproduced within the limitations of reproduction and printing                                                   | Due to manufacturing processes we cannot guarantee an exact colour match and shadings of              | Correct as at 17 October 2018 10:02 AM<br>E&OE                                                                                                                                   |