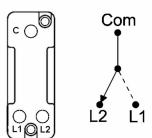

## Dimensions

| Primary Range                                                                                                                                   | Sheer                                                                                                 |                                                                                                                                                                                  |
|-------------------------------------------------------------------------------------------------------------------------------------------------|-------------------------------------------------------------------------------------------------------|----------------------------------------------------------------------------------------------------------------------------------------------------------------------------------|
| Insert Type                                                                                                                                     | 1 gang 10AX Push To Make/Push To Break Retractive Toggle                                              |                                                                                                                                                                                  |
| Plate Finish                                                                                                                                    | Sheer Box Antique Brass                                                                               |                                                                                                                                                                                  |
| Insert Colour                                                                                                                                   | Antique Brass                                                                                         |                                                                                                                                                                                  |
| EAN13 Barcode                                                                                                                                   | 5028690892908                                                                                         |                                                                                                                                                                                  |
| Dimensions (Nominal)                                                                                                                            | Single: Height = 86.0mm Width = 86.0mm Depth = 1.5mm                                                  |                                                                                                                                                                                  |
| Fixing Hole Centres                                                                                                                             | Box Fixing = 60.3mm Grid Fixing = N/A                                                                 |                                                                                                                                                                                  |
| Minimum Wall Box Depth                                                                                                                          | 35mm                                                                                                  |                                                                                                                                                                                  |
| Switched Poles                                                                                                                                  | Single                                                                                                |                                                                                                                                                                                  |
| Current Rating                                                                                                                                  | 10AX                                                                                                  |                                                                                                                                                                                  |
| Voltage                                                                                                                                         | 220/250V AC                                                                                           |                                                                                                                                                                                  |
| Maximum Load                                                                                                                                    | 10 Amp inductive                                                                                      |                                                                                                                                                                                  |
| Mains Frequency                                                                                                                                 | 50Hz                                                                                                  |                                                                                                                                                                                  |
| IP Rating                                                                                                                                       | IP2XD                                                                                                 |                                                                                                                                                                                  |
| Contact Gap Minimum                                                                                                                             | 3mm                                                                                                   |                                                                                                                                                                                  |
| Terminal Capacity 1                                                                                                                             | 5 x 1mm2                                                                                              |                                                                                                                                                                                  |
| Terminal Capacity 2                                                                                                                             | 4 x 1.5mm2                                                                                            |                                                                                                                                                                                  |
| Terminal Capacity 3                                                                                                                             | 2 x 2.5mm2                                                                                            |                                                                                                                                                                                  |
| Terminal Capacity 4                                                                                                                             | 2 x 4mm2 Multi-strand                                                                                 |                                                                                                                                                                                  |
| Terminal Capacity 5                                                                                                                             | 1 x 6mm2                                                                                              |                                                                                                                                                                                  |
| Earth Terminal Capacity 1                                                                                                                       | 6 x 1mm2                                                                                              |                                                                                                                                                                                  |
| Earth Terminal Capacity 2                                                                                                                       | 5 x 1.5mm2                                                                                            |                                                                                                                                                                                  |
| Earth Terminal Capacity 3                                                                                                                       | 3 x 2.5mm2                                                                                            |                                                                                                                                                                                  |
| Earth Terminal Capacity 4                                                                                                                       | 2 x 4mm2 Multi-strand                                                                                 |                                                                                                                                                                                  |
| Earth Terminal Capacity 5                                                                                                                       | 1 x 6mm2                                                                                              |                                                                                                                                                                                  |
| Product Class 1                                                                                                                                 | Must be earthed                                                                                       |                                                                                                                                                                                  |
| Ambient Operating Temperature                                                                                                                   | -5° to +40°C                                                                                          |                                                                                                                                                                                  |
| Recommended Location                                                                                                                            | Internal Use Only                                                                                     |                                                                                                                                                                                  |
| Maximum Installation Altitude                                                                                                                   | 2000m                                                                                                 |                                                                                                                                                                                  |
| Standard/Approval                                                                                                                               | BS EN 60669-1                                                                                         |                                                                                                                                                                                  |
| Patents and Trademarks                                                                                                                          | Sheer is a Registered Trade Mark No. 2296586                                                          |                                                                                                                                                                                  |
| All products listed conform to current British or<br>European standard and the product information is<br>correct at the time of going to press. | All accessories are manufactured under an accredited BS EN ISO 9001 : 2015 Quality Management System. | It is the policy of the company to improve products as part of our development programme.  Therefore, we reserve the right to alter designs and dimensions without prior notice. |
| Illustrations and diagrams are reproduced within the limitations of reproduction and printing                                                   | Due to manufacturing processes we cannot guarantee an exact colour match and shadings of              | Correct as at 17 October 2018 10:02 AM<br>E&OE                                                                                                                                   |