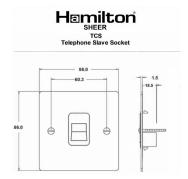

#### **Dimensions**

| Primary Range                                                                                                                                   | Sheer - Designed to fit Folded Metal Wall Box Enclosures that comply with BS4662-2006.                        |                                                                                                                                                                                  |
|-------------------------------------------------------------------------------------------------------------------------------------------------|---------------------------------------------------------------------------------------------------------------|----------------------------------------------------------------------------------------------------------------------------------------------------------------------------------|
| Insert Type                                                                                                                                     | 1 gang Telephone Slave                                                                                        |                                                                                                                                                                                  |
| Plate Finish                                                                                                                                    | Sheer Box Antique Brass                                                                                       |                                                                                                                                                                                  |
| Insert Colour                                                                                                                                   | Black                                                                                                         |                                                                                                                                                                                  |
| EAN13 Barcode                                                                                                                                   | 5017503891658                                                                                                 |                                                                                                                                                                                  |
| Dimensions (Nominal)                                                                                                                            | Single: Height = 86.0mm Width = 86.0mm Depth = 1.5mm                                                          |                                                                                                                                                                                  |
| Weight                                                                                                                                          | 115 GR                                                                                                        |                                                                                                                                                                                  |
| Fixing Hole Centres                                                                                                                             | Box Fixing = 60.3mm Grid Fixing = N/A                                                                         |                                                                                                                                                                                  |
| Minimum Wall Box Depth                                                                                                                          | 25mm                                                                                                          |                                                                                                                                                                                  |
| Switched Poles                                                                                                                                  | N/A                                                                                                           |                                                                                                                                                                                  |
| IP Rating                                                                                                                                       | IP2XD                                                                                                         |                                                                                                                                                                                  |
| Contact Gap Minimum                                                                                                                             | N/A                                                                                                           |                                                                                                                                                                                  |
| Earth Terminal Capacity 1                                                                                                                       | 5 x 1mm2                                                                                                      |                                                                                                                                                                                  |
| Earth Terminal Capacity 2                                                                                                                       | 4 x 1.5mm2                                                                                                    |                                                                                                                                                                                  |
| Earth Terminal Capacity 3                                                                                                                       | 3 x 2.5mm2                                                                                                    |                                                                                                                                                                                  |
| Earth Terminal Capacity 4                                                                                                                       | 1 x 4mm2 Multi-strand                                                                                         |                                                                                                                                                                                  |
| Earth Terminal Capacity 5                                                                                                                       | 1 x 6mm2                                                                                                      |                                                                                                                                                                                  |
| Product Class 1                                                                                                                                 | Must be earthed (ref BS7671 415.2.1)                                                                          |                                                                                                                                                                                  |
| Ambient Operating Temperature                                                                                                                   | -5° to +40°C                                                                                                  |                                                                                                                                                                                  |
| Recommended Location                                                                                                                            | Internal Use Only                                                                                             |                                                                                                                                                                                  |
| Maximum Installation Altitude                                                                                                                   | 2000m                                                                                                         |                                                                                                                                                                                  |
| Patents and Trademarks                                                                                                                          | Sheer is a Registered Trade Mark No. 2296586                                                                  |                                                                                                                                                                                  |
| All products listed conform to current British or<br>European standard and the product information is<br>correct at the time of going to press. | All accessories are manufactured under an accredited BS EN ISO 9001 : 2015 Quality Management System.         | It is the policy of the company to improve products as part of our development programme.  Therefore, we reserve the right to alter designs and dimensions without prior notice. |
| Illustrations and diagrams are reproduced within the limitations of reproduction and printing process and are not binding.                      | Due to manufacturing processes we cannot guarantee an exact colour match and shadings of of certain finishes. | Correct as at 17 October 2018 10:02 AM E&OE                                                                                                                                      |