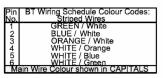

## Wiring

Incoming Telephone Cable
On 4 wire systems, Pin 1 and 6
are not connected.

The maximum REN that can be connected to any one exchange line is 4. Any number of sockets may be connected. All sockets are connected in parallel. ie Pin 1 to Pin 1; Pin 2 to Pin 2; etc. as shown in the diagram above.