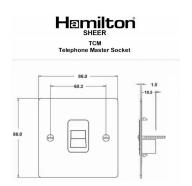

#### Dimensions

| Primary Range                                                                                                                                   | Sheer - Designed to fit Folded Metal Wall Box Enclosures that comply with BS4662-2006.                        |                                                                                                                                                                                          |
|-------------------------------------------------------------------------------------------------------------------------------------------------|---------------------------------------------------------------------------------------------------------------|------------------------------------------------------------------------------------------------------------------------------------------------------------------------------------------|
| Insert Type                                                                                                                                     | 1 gang Telephone Master                                                                                       |                                                                                                                                                                                          |
| Plate Finish                                                                                                                                    | Sheer Box Antique Brass                                                                                       |                                                                                                                                                                                          |
| Insert Colour                                                                                                                                   | Black                                                                                                         |                                                                                                                                                                                          |
| EAN13 Barcode                                                                                                                                   | 5017503891641                                                                                                 |                                                                                                                                                                                          |
| Dimensions (Nominal)                                                                                                                            | Single: Height = 86.0mm Width = 86.0mm Depth = 1.5mm                                                          |                                                                                                                                                                                          |
| Weight                                                                                                                                          | 120 GR                                                                                                        |                                                                                                                                                                                          |
| Fixing Hole Centres                                                                                                                             | Box Fixing = 60.3mm Grid Fixing = N/A                                                                         |                                                                                                                                                                                          |
| Minimum Wall Box Depth                                                                                                                          | 25mm                                                                                                          |                                                                                                                                                                                          |
| Switched Poles                                                                                                                                  | N/A                                                                                                           |                                                                                                                                                                                          |
| IP Rating                                                                                                                                       | IP2XD                                                                                                         |                                                                                                                                                                                          |
| Contact Gap Minimum                                                                                                                             | N/A                                                                                                           |                                                                                                                                                                                          |
| Earth Terminal Capacity 1                                                                                                                       | 5 x 1mm2                                                                                                      |                                                                                                                                                                                          |
| Earth Terminal Capacity 2                                                                                                                       | 4 x 1.5mm2                                                                                                    |                                                                                                                                                                                          |
| Earth Terminal Capacity 3                                                                                                                       | 3 x 2.5mm2                                                                                                    |                                                                                                                                                                                          |
| Earth Terminal Capacity 4                                                                                                                       | 1 x 4mm2 Multi-strand                                                                                         |                                                                                                                                                                                          |
| Earth Terminal Capacity 5                                                                                                                       | 1 x 6mm2                                                                                                      |                                                                                                                                                                                          |
| Product Class 1                                                                                                                                 | Must be earthed (ref BS7671 415.2.1)                                                                          |                                                                                                                                                                                          |
| Ambient Operating Temperature                                                                                                                   | -5° to +40°C                                                                                                  |                                                                                                                                                                                          |
| Recommended Location                                                                                                                            | Internal Use Only                                                                                             |                                                                                                                                                                                          |
| Maximum Installation Altitude                                                                                                                   | 2000m                                                                                                         |                                                                                                                                                                                          |
| Patents and Trademarks                                                                                                                          | Sheer is a Registered Trade Mark No. 2296586                                                                  |                                                                                                                                                                                          |
| All products listed conform to current British or<br>European standard and the product information is<br>correct at the time of going to press. | All accessories are manufactured under an accredited BS EN ISO 9001 : 2015 Quality Management System.         | It is the policy of the company to improve products<br>as part of our development programme.<br>Therefore, we reserve the right to alter designs<br>and dimensions without prior notice. |
| Illustrations and diagrams are reproduced within the limitations of reproduction and printing process and are not binding.                      | Due to manufacturing processes we cannot guarantee an exact colour match and shadings of of certain finishes. | Correct as at 17 October 2018 10:02 AM<br>E&OE                                                                                                                                           |