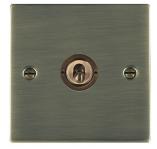

## 89T31

Sheer Antique Brass 1 gang 20AX Intermediate Toggle Antique Brass

## Item Image