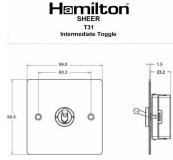

## **Dimensions**

| Primary Range                                                                                                                                   | Sheer                                                                                                     |                                                                                                                                                                                  |
|-------------------------------------------------------------------------------------------------------------------------------------------------|-----------------------------------------------------------------------------------------------------------|----------------------------------------------------------------------------------------------------------------------------------------------------------------------------------|
| Insert Type                                                                                                                                     | 1 gang 20AX Intermediate Toggle                                                                           |                                                                                                                                                                                  |
| Plate Finish                                                                                                                                    | Sheer Box Antique Brass                                                                                   |                                                                                                                                                                                  |
| Insert Colour                                                                                                                                   | Antique Brass                                                                                             |                                                                                                                                                                                  |
| EAN13 Barcode                                                                                                                                   | 5028690892892                                                                                             |                                                                                                                                                                                  |
| Dimensions (Nominal)                                                                                                                            | Single: Height = 86.0mm Width = 86.0mm Depth = 1.5mm                                                      |                                                                                                                                                                                  |
| Fixing Hole Centres                                                                                                                             | Box Fixing = 60.3mm Grid Fixing = N/A                                                                     |                                                                                                                                                                                  |
| Minimum Wall Box Depth                                                                                                                          | 35mm                                                                                                      |                                                                                                                                                                                  |
| Switched Poles                                                                                                                                  | Single                                                                                                    |                                                                                                                                                                                  |
| Current Rating                                                                                                                                  | 20AX                                                                                                      |                                                                                                                                                                                  |
| Voltage                                                                                                                                         | 220/250V AC                                                                                               |                                                                                                                                                                                  |
| Maximum Load                                                                                                                                    | 20 Amp inductive                                                                                          |                                                                                                                                                                                  |
| Mains Frequency                                                                                                                                 | 50Hz                                                                                                      |                                                                                                                                                                                  |
| IP Rating                                                                                                                                       | IP2XD                                                                                                     |                                                                                                                                                                                  |
| Contact Gap Minimum                                                                                                                             | 3mm                                                                                                       |                                                                                                                                                                                  |
| Terminal Capacity 1                                                                                                                             | 5 x 1mm2                                                                                                  |                                                                                                                                                                                  |
| Terminal Capacity 2                                                                                                                             | 4 x 1.5mm2                                                                                                |                                                                                                                                                                                  |
| Terminal Capacity 3                                                                                                                             | 2 x 2.5mm2                                                                                                |                                                                                                                                                                                  |
| Terminal Capacity 4                                                                                                                             | 2 x 4mm2 Multi-strand                                                                                     |                                                                                                                                                                                  |
| Terminal Capacity 5                                                                                                                             | 1 x 6mm2                                                                                                  |                                                                                                                                                                                  |
| Earth Terminal Capacity 1                                                                                                                       | 6 x 1mm2                                                                                                  |                                                                                                                                                                                  |
| Earth Terminal Capacity 2                                                                                                                       | 5 x 1.5mm2                                                                                                |                                                                                                                                                                                  |
| Earth Terminal Capacity 3                                                                                                                       | 3 x 2.5mm2                                                                                                |                                                                                                                                                                                  |
| Earth Terminal Capacity 4                                                                                                                       | 2 x 4mm2 Multi-strand                                                                                     |                                                                                                                                                                                  |
| Earth Terminal Capacity 5                                                                                                                       | 1 x 6mm2                                                                                                  |                                                                                                                                                                                  |
| Product Class 1                                                                                                                                 | Must be earthed                                                                                           |                                                                                                                                                                                  |
| Ambient Operating Temperature                                                                                                                   | -5° to +40°C                                                                                              |                                                                                                                                                                                  |
| Recommended Location                                                                                                                            | Internal Use Only                                                                                         |                                                                                                                                                                                  |
| Maximum Installation Altitude                                                                                                                   | 2000m                                                                                                     |                                                                                                                                                                                  |
| Standard/Approval                                                                                                                               | BS EN 60669-1                                                                                             |                                                                                                                                                                                  |
| Patents and Trademarks                                                                                                                          | Sheer is a Registered Trade Mark No. 2296586                                                              |                                                                                                                                                                                  |
| All products listed conform to current British or<br>European standard and the product information is<br>correct at the time of going to press. | All accessories are manufactured under an accredited BS EN ISO 9001 : 2015 Quality Management System.     | It is the policy of the company to improve products as part of our development programme.  Therefore, we reserve the right to alter designs and dimensions without prior notice. |
| Illustrations and diagrams are reproduced within the limitations of reproduction and printing                                                   | Due to manufacturing processes we cannot guarantee an exact colour match and shadings of certain finishes | Correct as at 17 October 2018 10:02 AM<br>E&OE                                                                                                                                   |