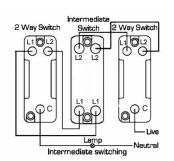

SL

## making connections beautifully

Wiring Accessories • Circuit Protection • Smart Lighting Control & Multi-room Audio

## 89T31

Sheer Antique Brass 1 gang 20AX Intermediate Toggle Antique Brass

## Item Image







## **Dimensions**



| Primary Range                                                                                                                                   | Sheer                                                                                                     |                                                                                                                                                                                  |
|-------------------------------------------------------------------------------------------------------------------------------------------------|-----------------------------------------------------------------------------------------------------------|---------------------------------------------------------------------------------------