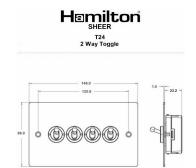

## 89T24

Sheer Antique Brass 4 gang 20AX 2 Way Toggle Antique Brass

Item Image

## **Dimensions**

| Primary Range                                                                                                                                   | Sheer                                                                                                        |                                                                                                                                                                                  |
|-------------------------------------------------------------------------------------------------------------------------------------------------|--------------------------------------------------------------------------------------------------------------|----------------------------------------------------------------------------------------------------------------------------------------------------------------------------------|
| Insert Type                                                                                                                                     | 4 gang 20AX 2 Way Toggle                                                                                     |                                                                                                                                                                                  |
| Plate Finish                                                                                                                                    | Sheer Box Antique Brass                                                                                      |                                                                                                                                                                                  |
| Insert Colour                                                                                                                                   | Antique Brass                                                                                                |                                                                                                                                                                                  |
| EAN13 Barcode                                                                                                                                   | 5028690892885                                                                                                |                                                                                                                                                                                  |
| Dimensions (Nominal)                                                                                                                            | Double: Height = 86.0mm Width = 146.0mm Depth = 1.5mm                                                        |                                                                                                                                                                                  |
| Fixing Hole Centres                                                                                                                             | Box Fixing = 120.6mm Grid Fixing = N/A                                                                       |                                                                                                                                                                                  |
| Minimum Wall Box Depth                                                                                                                          | 35mm                                                                                                         |                                                                                                                                                                                  |
| Switched Poles                                                                                                                                  | Single                                                                                                       |                                                                                                                                                                                  |
| Current Rating                                                                                                                                  | 20AX                                                                                                         |                                                                                                                                                                                  |
| Voltage                                                                                                                                         | 220/250V AC                                                                                                  |                                                                                                                                                                                  |
| Maximum Load                                                                                                                                    | 20 Amp inductive                                                                                             |                                                                                                                                                                                  |
| Mains Frequency                                                                                                                                 | 50Hz                                                                                                         |                                                                                                                                                                                  |
| IP Rating                                                                                                                                       | IP2XD                                                                                                        |                                                                                                                                                                                  |
| Contact Gap Minimum                                                                                                                             | 3mm                                                                                                          |                                                                                                                                                                                  |
| Terminal Capacity 1                                                                                                                             | 5 x 1mm2                                                                                                     |                                                                                                                                                                                  |
| Terminal Capacity 2                                                                                                                             | 4 x 1.5mm2                                                                                                   |                                                                                                                                                                                  |
| Terminal Capacity 3                                                                                                                             | 2 x 2.5mm2                                                                                                   |                                                                                                                                                                                  |
| Terminal Capacity 4                                                                                                                             | 2 x 4mm2 Multi-strand                                                                                        |                                                                                                                                                                                  |
| Terminal Capacity 5                                                                                                                             | 1 x 6mm2                                                                                                     |                                                                                                                                                                                  |
| Earth Terminal Capacity 1                                                                                                                       | 6 x 1mm2                                                                                                     |                                                                                                                                                                                  |
| Earth Terminal Capacity 2                                                                                                                       | 5 x 1.5mm2                                                                                                   |                                                                                                                                                                                  |
| Earth Terminal Capacity 3                                                                                                                       | 3 x 2.5mm2                                                                                                   |                                                                                                                                                                                  |
| Earth Terminal Capacity 4                                                                                                                       | 2 x 4mm2 Multi-strand                                                                                        |                                                                                                                                                                                  |
| Earth Terminal Capacity 5                                                                                                                       | 1 x 6mm2                                                                                                     |                                                                                                                                                                                  |
| Product Class 1                                                                                                                                 | Must be earthed                                                                                              |                                                                                                                                                                                  |
| Ambient Operating Temperature                                                                                                                   | -5° to +40°C                                                                                                 |                                                                                                                                                                                  |
| Recommended Location                                                                                                                            | Internal Use Only                                                                                            |                                                                                                                                                                                  |
| Maximum Installation Altitude                                                                                                                   | 2000m                                                                                                        |                                                                                                                                                                                  |
| Standard/Approval                                                                                                                               | BS EN 60669-1                                                                                                |                                                                                                                                                                                  |
| Patents and Trademarks                                                                                                                          | Sheer is a Registered Trade Mark No. 2296586                                                                 |                                                                                                                                                                                  |
| All products listed conform to current British or<br>European standard and the product information is<br>correct at the time of going to press. | All accessories are manufactured under an accredited BS EN ISO 9001 : 2015 Quality Management System.        | It is the policy of the company to improve products as part of our development programme.  Therefore, we reserve the right to alter designs and dimensions without prior notice. |
| Illustrations and diagrams are reproduced within the limitations of reproduction and printing process and are not binding                       | Due to manufacturing processes we cannot guarantee an exact colour match and shadings of of certain finishes | Correct as at 17 October 2018 10:02 AM<br>E&OE                                                                                                                                   |