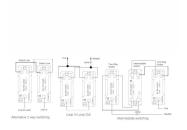

## **Dimensions**

| Primary Range                                                                                                                                   | Sheer                                                                                                        |                                                                                                                                                                                  |
|-------------------------------------------------------------------------------------------------------------------------------------------------|--------------------------------------------------------------------------------------------------------------|----------------------------------------------------------------------------------------------------------------------------------------------------------------------------------|
| Insert Type                                                                                                                                     | 4 gang 20AX 2 Way Toggle                                                                                     |                                                                                                                                                                                  |
| Plate Finish                                                                                                                                    | Sheer Box Antique Brass                                                                                      |                                                                                                                                                                                  |
| Insert Colour                                                                                                                                   | Antique Brass                                                                                                |                                                                                                                                                                                  |
| EAN13 Barcode                                                                                                                                   | 5028690892885                                                                                                |                                                                                                                                                                                  |
| Dimensions (Nominal)                                                                                                                            | Double: Height = 86.0mm Width = 146.0mm Depth = 1.5mm                                                        |                                                                                                                                                                                  |
| Fixing Hole Centres                                                                                                                             | Box Fixing = 120.6mm Grid Fixing = N/A                                                                       |                                                                                                                                                                                  |
| Minimum Wall Box Depth                                                                                                                          | 35mm                                                                                                         |                                                                                                                                                                                  |
| Switched Poles                                                                                                                                  | Single                                                                                                       |                                                                                                                                                                                  |
| Current Rating                                                                                                                                  | 20AX                                                                                                         |                                                                                                                                                                                  |
| Voltage                                                                                                                                         | 220/250V AC                                                                                                  |                                                                                                                                                                                  |
| Maximum Load                                                                                                                                    | 20 Amp inductive                                                                                             |                                                                                                                                                                                  |
| Mains Frequency                                                                                                                                 | 50Hz                                                                                                         |                                                                                                                                                                                  |
| IP Rating                                                                                                                                       | IP2XD                                                                                                        |                                                                                                                                                                                  |
| Contact Gap Minimum                                                                                                                             | 3mm                                                                                                          |                                                                                                                                                                                  |
| Terminal Capacity 1                                                                                                                             | 5 x 1mm2                                                                                                     |                                                                                                                                                                                  |
| Terminal Capacity 2                                                                                                                             | 4 x 1.5mm2                                                                                                   |                                                                                                                                                                                  |
| Terminal Capacity 3                                                                                                                             | 2 x 2.5mm2                                                                                                   |                                                                                                                                                                                  |
| Terminal Capacity 4                                                                                                                             | 2 x 4mm2 Multi-strand                                                                                        |                                                                                                                                                                                  |
| Terminal Capacity 5                                                                                                                             | 1 x 6mm2                                                                                                     |                                                                                                                                                                                  |
| Earth Terminal Capacity 1                                                                                                                       | 6 x 1mm2                                                                                                     |                                                                                                                                                                                  |
| Earth Terminal Capacity 2                                                                                                                       | 5 x 1.5mm2                                                                                                   |                                                                                                                                                                                  |
| Earth Terminal Capacity 3                                                                                                                       | 3 x 2.5mm2                                                                                                   |                                                                                                                                                                                  |
| Earth Terminal Capacity 4                                                                                                                       | 2 x 4mm2 Multi-strand                                                                                        |                                                                                                                                                                                  |
| Earth Terminal Capacity 5                                                                                                                       | 1 x 6mm2                                                                                                     |                                                                                                                                                                                  |
| Product Class 1                                                                                                                                 | Must be earthed                                                                                              |                                                                                                                                                                                  |
| Ambient Operating Temperature                                                                                                                   | -5° to +40°C                                                                                                 |                                                                                                                                                                                  |
| Recommended Location                                                                                                                            | Internal Use Only                                                                                            |                                                                                                                                                                                  |
| Maximum Installation Altitude                                                                                                                   | 2000m                                                                                                        |                                                                                                                                                                                  |
| Standard/Approval                                                                                                                               | BS EN 60669-1                                                                                                |                                                                                                                                                                                  |
| Patents and Trademarks                                                                                                                          | Sheer is a Registered Trade Mark No. 2296586                                                                 |                                                                                                                                                                                  |
| All products listed conform to current British or<br>European standard and the product information is<br>correct at the time of going to press. | All accessories are manufactured under an accredited BS EN ISO 9001 : 2015 Quality Management System.        | It is the policy of the company to improve products as part of our development programme.  Therefore, we reserve the right to alter designs and dimensions without prior notice. |
| Illustrations and diagrams are reproduced within the limitations of reproduction and printing process and are not binding                       | Due to manufacturing processes we cannot guarantee an exact colour match and shadings of of certain finishes | Correct as at 17 October 2018 10:02 AM<br>E&OE                                                                                                                                   |