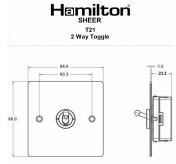

## 89T21

Sheer Antique Brass 1 gang 20AX 2 Way Toggle Antique Brass

Item Image

Wiring

**Dimensions** 

| Primary Range                                                                                                                                   | Sheer                                                                                                     |                                                                                                                                                                                  |
|-------------------------------------------------------------------------------------------------------------------------------------------------|-----------------------------------------------------------------------------------------------------------|----------------------------------------------------------------------------------------------------------------------------------------------------------------------------------|
| Insert Type                                                                                                                                     | 1 gang 20AX 2 Way Toggle                                                                                  |                                                                                                                                                                                  |
| Plate Finish                                                                                                                                    | Sheer Box Antique Brass                                                                                   |                                                                                                                                                                                  |
|                                                                                                                                                 | Antique Brass                                                                                             |                                                                                                                                                                                  |
| Insert Colour                                                                                                                                   | · ·                                                                                                       |                                                                                                                                                                                  |
| EAN13 Barcode                                                                                                                                   | 5028690892854                                                                                             |                                                                                                                                                                                  |
| Dimensions (Nominal)                                                                                                                            | Single: Height = 86.0mm Width = 86.0mm Depth = 1.5mm                                                      |                                                                                                                                                                                  |
| Weight                                                                                                                                          | 147 GR                                                                                                    |                                                                                                                                                                                  |
| Fixing Hole Centres                                                                                                                             | Box Fixing = 60.3mm Grid Fixing = N/A                                                                     |                                                                                                                                                                                  |
| Minimum Wall Box Depth                                                                                                                          | 35mm                                                                                                      |                                                                                                                                                                                  |
| Switched Poles                                                                                                                                  | Single                                                                                                    |                                                                                                                                                                                  |
| Current Rating                                                                                                                                  | 20AX                                                                                                      |                                                                                                                                                                                  |
| Voltage                                                                                                                                         | 220/250V AC                                                                                               |                                                                                                                                                                                  |
| Maximum Load                                                                                                                                    | 20 Amp inductive                                                                                          |                                                                                                                                                                                  |
| Mains Frequency                                                                                                                                 | 50Hz                                                                                                      |                                                                                                                                                                                  |
| IP Rating                                                                                                                                       | IP2XD                                                                                                     |                                                                                                                                                                                  |
| Contact Gap Minimum                                                                                                                             | 3mm                                                                                                       |                                                                                                                                                                                  |
| Terminal Capacity 1                                                                                                                             | 5 x 1mm2                                                                                                  |                                                                                                                                                                                  |
| Terminal Capacity 2                                                                                                                             | 4 x 1.5mm2                                                                                                |                                                                                                                                                                                  |
| Terminal Capacity 3                                                                                                                             | 2 x 2.5mm2                                                                                                |                                                                                                                                                                                  |
| Terminal Capacity 4                                                                                                                             | 2 x 4mm2 Multi-strand                                                                                     |                                                                                                                                                                                  |
| Terminal Capacity 5                                                                                                                             | 1 x 6mm2                                                                                                  |                                                                                                                                                                                  |
| Earth Terminal Capacity 1                                                                                                                       | 6 x 1mm2                                                                                                  |                                                                                                                                                                                  |
| Earth Terminal Capacity 2                                                                                                                       | 5 x 1.5mm2                                                                                                |                                                                                                                                                                                  |
| Earth Terminal Capacity 3                                                                                                                       | 3 x 2.5mm2                                                                                                |                                                                                                                                                                                  |
| Earth Terminal Capacity 4                                                                                                                       | 2 x 4mm2 Multi-strand                                                                                     |                                                                                                                                                                                  |
| Earth Terminal Capacity 5                                                                                                                       | 1 x 6mm2                                                                                                  |                                                                                                                                                                                  |
| Product Class 1                                                                                                                                 | Must be earthed                                                                                           |                                                                                                                                                                                  |
| Ambient Operating Temperature                                                                                                                   | -5° to +40°C                                                                                              |                                                                                                                                                                                  |
| Recommended Location                                                                                                                            | Internal Use Only                                                                                         |                                                                                                                                                                                  |
| Maximum Installation Altitude                                                                                                                   | 2000m                                                                                                     |                                                                                                                                                                                  |
| Standard/Approval                                                                                                                               | BS EN 60669-1                                                                                             |                                                                                                                                                                                  |
| Patents and Trademarks                                                                                                                          | Sheer is a Registered Trade Mark No. 2296586                                                              |                                                                                                                                                                                  |
| All products listed conform to current British or<br>European standard and the product information is<br>correct at the time of going to press. | All accessories are manufactured under an accredited BS EN ISO 9001 : 2015 Quality Management System.     | It is the policy of the company to improve products as part of our development programme.  Therefore, we reserve the right to alter designs and dimensions without prior notice. |
| Illustrations and diagrams are reproduced within the limitations of reproduction and printing process and are not hinding                       | Due to manufacturing processes we cannot guarantee an exact colour match and shadings of certain finishes | Correct as at 17 October 2018 10:02 AM E&OE                                                                                                                                      |