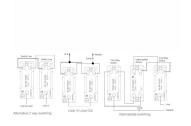

## 89T21

Sheer Antique Brass 1 gang 20AX 2 Way Toggle Antique Brass

Item Image

Wiring

**Dimensions** 

| Primary Range                                                                                                                                   | Sheer                                                                                                     |                                                                                                                                                                                  |
|-------------------------------------------------------------------------------------------------------------------------------------------------|-----------------------------------------------------------------------------------------------------------|----------------------------------------------------------------------------------------------------------------------------------------------------------------------------------|
| Insert Type                                                                                                                                     | 1 gang 20AX 2 Way Toggle                                                                                  |                                                                                                                                                                                  |
| Plate Finish                                                                                                                                    | Sheer Box Antique Brass                                                                                   |                                                                                                                                                                                  |
|                                                                                                                                                 | Antique Brass                                                                                             |                                                                                                                                                                                  |
| Insert Colour                                                                                                                                   | · ·                                                                                                       |                                                                                                                                                                                  |
| EAN13 Barcode                                                                                                                                   | 5028690892854                                                                                             |                                                                                                                                                                                  |
| Dimensions (Nominal)                                                                                                                            | Single: Height = 86.0mm Width = 86.0mm Depth = 1.5mm                                                      |                                                                                                                                                                                  |
| Weight                                                                                                                                          | 147 GR                                                                                                    |                                                                                                                                                                                  |
| Fixing Hole Centres                                                                                                                             | Box Fixing = 60.3mm Grid Fixing = N/A                                                                     |                                                                                                                                                                                  |
| Minimum Wall Box Depth                                                                                                                          | 35mm                                                                                                      |                                                                                                                                                                                  |
| Switched Poles                                                                                                                                  | Single                                                                                                    |                                                                                                                                                                                  |
| Current Rating                                                                                                                                  | 20AX                                                                                                      |                                                                                                                                                                                  |
| Voltage                                                                                                                                         | 220/250V AC                                                                                               |                                                                                                                                                                                  |
| Maximum Load                                                                                                                                    | 20 Amp inductive                                                                                          |                                                                                                                                                                                  |
| Mains Frequency                                                                                                                                 | 50Hz                                                                                                      |                                                                                                                                                                                  |
| IP Rating                                                                                                                                       | IP2XD                                                                                                     |                                                                                                                                                                                  |
| Contact Gap Minimum                                                                                                                             | 3mm                                                                                                       |                                                                                                                                                                                  |
| Terminal Capacity 1                                                                                                                             | 5 x 1mm2                                                                                                  |                                                                                                                                                                                  |
| Terminal Capacity 2                                                                                                                             | 4 x 1.5mm2                                                                                                |                                                                                                                                                                                  |
| Terminal Capacity 3                                                                                                                             | 2 x 2.5mm2                                                                                                |                                                                                                                                                                                  |
| Terminal Capacity 4                                                                                                                             | 2 x 4mm2 Multi-strand                                                                                     |                                                                                                                                                                                  |
| Terminal Capacity 5                                                                                                                             | 1 x 6mm2                                                                                                  |                                                                                                                                                                                  |
| Earth Terminal Capacity 1                                                                                                                       | 6 x 1mm2                                                                                                  |                                                                                                                                                                                  |
| Earth Terminal Capacity 2                                                                                                                       | 5 x 1.5mm2                                                                                                |                                                                                                                                                                                  |
| Earth Terminal Capacity 3                                                                                                                       | 3 x 2.5mm2                                                                                                |                                                                                                                                                                                  |
| Earth Terminal Capacity 4                                                                                                                       | 2 x 4mm2 Multi-strand                                                                                     |                                                                                                                                                                                  |
| Earth Terminal Capacity 5                                                                                                                       | 1 x 6mm2                                                                                                  |                                                                                                                                                                                  |
| Product Class 1                                                                                                                                 | Must be earthed                                                                                           |                                                                                                                                                                                  |
| Ambient Operating Temperature                                                                                                                   | -5° to +40°C                                                                                              |                                                                                                                                                                                  |
| Recommended Location                                                                                                                            | Internal Use Only                                                                                         |                                                                                                                                                                                  |
| Maximum Installation Altitude                                                                                                                   | 2000m                                                                                                     |                                                                                                                                                                                  |
| Standard/Approval                                                                                                                               | BS EN 60669-1                                                                                             |                                                                                                                                                                                  |
| Patents and Trademarks                                                                                                                          | Sheer is a Registered Trade Mark No. 2296586                                                              |                                                                                                                                                                                  |
| All products listed conform to current British or<br>European standard and the product information is<br>correct at the time of going to press. | All accessories are manufactured under an accredited BS EN ISO 9001 : 2015 Quality Management System.     | It is the policy of the company to improve products as part of our development programme.  Therefore, we reserve the right to alter designs and dimensions without prior notice. |
| Illustrations and diagrams are reproduced within the limitations of reproduction and printing process and are not hinding                       | Due to manufacturing processes we cannot guarantee an exact colour match and shadings of certain finishes | Correct as at 17 October 2018 10:02 AM E&OE                                                                                                                                      |