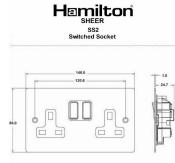

## 89SS2AB-B

Sheer Antique Brass 2 gang 13A Double Pole Switched Socket Antique Brass/Black

Item Image

Wiring

**Dimensions** 

| Primary Range                                                                                                                                   | Sheer                                                                                                 |                                                                                                                                                                                  |
|-------------------------------------------------------------------------------------------------------------------------------------------------|-------------------------------------------------------------------------------------------------------|----------------------------------------------------------------------------------------------------------------------------------------------------------------------------------|
| Insert Type                                                                                                                                     | 2 gang 13A Double Pole Switched Socket                                                                |                                                                                                                                                                                  |
| Plate Finish                                                                                                                                    | Sheer Box Antique Brass                                                                               |                                                                                                                                                                                  |
| Insert Colour                                                                                                                                   | Antique Brass/Black                                                                                   |                                                                                                                                                                                  |
| EAN13 Barcode                                                                                                                                   | 5017503892020                                                                                         |                                                                                                                                                                                  |
| Dimensions (Nominal)                                                                                                                            | Double: Height = 86.0mm Width = 146.0mm Depth = 1.5mm                                                 |                                                                                                                                                                                  |
| Weight                                                                                                                                          | 250 GR                                                                                                |                                                                                                                                                                                  |
| Fixing Hole Centres                                                                                                                             | Box Fixing = 120.6mm Grid Fixing = N/A                                                                |                                                                                                                                                                                  |
| Minimum Wall Box Depth                                                                                                                          | 35mm                                                                                                  |                                                                                                                                                                                  |
| Switched Poles                                                                                                                                  | Double                                                                                                |                                                                                                                                                                                  |
| Current Rating                                                                                                                                  | 13 Amp                                                                                                |                                                                                                                                                                                  |
| Voltage                                                                                                                                         | 220/250V AC                                                                                           |                                                                                                                                                                                  |
| Maximum Load                                                                                                                                    | 13 Amp                                                                                                |                                                                                                                                                                                  |
| Mains Frequency                                                                                                                                 | 50Hz                                                                                                  |                                                                                                                                                                                  |
| IP Rating                                                                                                                                       | IP2XD                                                                                                 |                                                                                                                                                                                  |
| Contact Gap Minimum                                                                                                                             | 3mm                                                                                                   |                                                                                                                                                                                  |
| Terminal Capacity 1                                                                                                                             | 4 x 2.5mm2                                                                                            |                                                                                                                                                                                  |
| Terminal Capacity 2                                                                                                                             | 3 x 4mm2                                                                                              |                                                                                                                                                                                  |
| Terminal Capacity 3                                                                                                                             | 2 x 6mm2 Multi-Strand                                                                                 |                                                                                                                                                                                  |
| Terminal Capacity 4                                                                                                                             | 1 x 10mm2                                                                                             |                                                                                                                                                                                  |
| Earth Terminal Capacity 1                                                                                                                       | 4 x 2.5mm2                                                                                            |                                                                                                                                                                                  |
| Earth Terminal Capacity 2                                                                                                                       | 3 x 4mm2                                                                                              |                                                                                                                                                                                  |
| Earth Terminal Capacity 3                                                                                                                       | 2 x 6mm2 Multi-strand                                                                                 |                                                                                                                                                                                  |
| Earth Terminal Capacity 4                                                                                                                       | 1 x 10mm2                                                                                             |                                                                                                                                                                                  |
| Product Class 1                                                                                                                                 | Must be earthed                                                                                       |                                                                                                                                                                                  |
| Ambient Operating Temperature                                                                                                                   | -5° to +40°C                                                                                          |                                                                                                                                                                                  |
| Recommended Location                                                                                                                            | Internal Use Only                                                                                     |                                                                                                                                                                                  |
| Maximum Installation Altitude                                                                                                                   | 2000m                                                                                                 |                                                                                                                                                                                  |
| Standard/Approval                                                                                                                               | BS 1363-2                                                                                             |                                                                                                                                                                                  |
| Additional Notes                                                                                                                                | Dual Earth: Yes                                                                                       |                                                                                                                                                                                  |
| Patents and Trademarks                                                                                                                          | Sheer is a Registered Trade Mark No. 2296586                                                          |                                                                                                                                                                                  |
| All products listed conform to current British or<br>European standard and the product information is<br>correct at the time of going to press. | All accessories are manufactured under an accredited BS EN ISO 9001 : 2015 Quality Management System. | It is the policy of the company to improve products as part of our development programme.  Therefore, we reserve the right to alter designs and dimensions without prior notice. |
| Illustrations and diagrams are reproduced within the limitations of reproduction and printing                                                   | Due to manufacturing processes we cannot<br>guarantee an exact colour match and shadings of           | Correct as at 17 October 2018 10:02 AM<br>E&OE                                                                                                                                   |