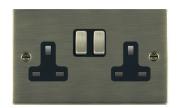

## 89SS2AB-B

Sheer Antique Brass 2 gang 13A Double Pole Switched Socket Antique Brass/Black

Item Image

Wiring

**Dimensions** 

| Primary Range                                                                                                                                   | Sheer                                                                                                 |                                                                                                                                                                                  |
|-------------------------------------------------------------------------------------------------------------------------------------------------|-------------------------------------------------------------------------------------------------------|----------------------------------------------------------------------------------------------------------------------------------------------------------------------------------|
| Insert Type                                                                                                                                     | 2 gang 13A Double Pole Switched Socket                                                                |                                                                                                                                                                                  |
| Plate Finish                                                                                                                                    | Sheer Box Antique Brass                                                                               |                                                                                                                                                                                  |
| Insert Colour                                                                                                                                   | Antique Brass/Black                                                                                   |                                                                                                                                                                                  |
| EAN13 Barcode                                                                                                                                   | 5017503892020                                                                                         |                                                                                                                                                                                  |
| Dimensions (Nominal)                                                                                                                            | Double: Height = 86.0mm Width = 146.0mm Depth = 1.5mm                                                 |                                                                                                                                                                                  |
| Weight                                                                                                                                          | 250 GR                                                                                                |                                                                                                                                                                                  |
| Fixing Hole Centres                                                                                                                             | Box Fixing = 120.6mm Grid Fixing = N/A                                                                |                                                                                                                                                                                  |
| Minimum Wall Box Depth                                                                                                                          | 35mm                                                                                                  |                                                                                                                                                                                  |
| Switched Poles                                                                                                                                  | Double                                                                                                |                                                                                                                                                                                  |
| Current Rating                                                                                                                                  | 13 Amp                                                                                                |                                                                                                                                                                                  |
| Voltage                                                                                                                                         | 220/250V AC                                                                                           |                                                                                                                                                                                  |
| Maximum Load                                                                                                                                    | 13 Amp                                                                                                |                                                                                                                                                                                  |
| Mains Frequency                                                                                                                                 | 50Hz                                                                                                  |                                                                                                                                                                                  |
| IP Rating                                                                                                                                       | IP2XD                                                                                                 |                                                                                                                                                                                  |
| Contact Gap Minimum                                                                                                                             | 3mm                                                                                                   |                                                                                                                                                                                  |
| Terminal Capacity 1                                                                                                                             | 4 x 2.5mm2                                                                                            |                                                                                                                                                                                  |
| Terminal Capacity 2                                                                                                                             | 3 x 4mm2                                                                                              |                                                                                                                                                                                  |
| Terminal Capacity 3                                                                                                                             | 2 x 6mm2 Multi-Strand                                                                                 |                                                                                                                                                                                  |
| Terminal Capacity 4                                                                                                                             | 1 x 10mm2                                                                                             |                                                                                                                                                                                  |
| Earth Terminal Capacity 1                                                                                                                       | 4 x 2.5mm2                                                                                            |                                                                                                                                                                                  |
| Earth Terminal Capacity 2                                                                                                                       | 3 x 4mm2                                                                                              |                                                                                                                                                                                  |
| Earth Terminal Capacity 3                                                                                                                       | 2 x 6mm2 Multi-strand                                                                                 |                                                                                                                                                                                  |
| Earth Terminal Capacity 4                                                                                                                       | 1 x 10mm2                                                                                             |                                                                                                                                                                                  |
| Product Class 1                                                                                                                                 | Must be earthed                                                                                       |                                                                                                                                                                                  |
| Ambient Operating Temperature                                                                                                                   | -5° to +40°C                                                                                          |                                                                                                                                                                                  |
| Recommended Location                                                                                                                            | Internal Use Only                                                                                     |                                                                                                                                                                                  |
| Maximum Installation Altitude                                                                                                                   | 2000m                                                                                                 |                                                                                                                                                                                  |
| Standard/Approval                                                                                                                               | BS 1363-2                                                                                             |                                                                                                                                                                                  |
| Additional Notes                                                                                                                                | Dual Earth: Yes                                                                                       |                                                                                                                                                                                  |
| Patents and Trademarks                                                                                                                          | Sheer is a Registered Trade Mark No. 2296586                                                          |                                                                                                                                                                                  |
| All products listed conform to current British or<br>European standard and the product information is<br>correct at the time of going to press. | All accessories are manufactured under an accredited BS EN ISO 9001 : 2015 Quality Management System. | It is the policy of the company to improve products as part of our development programme.  Therefore, we reserve the right to alter designs and dimensions without prior notice. |
| Illustrations and diagrams are reproduced within the limitations of reproduction and printing                                                   | Due to manufacturing processes we cannot<br>guarantee an exact colour match and shadings of           | Correct as at 17 October 2018 10:02 AM<br>E&OE                                                                                                                                   |