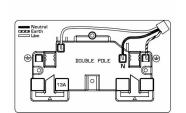

## 89SS2AB-B

Sheer Antique Brass 2 gang 13A Double Pole Switched Socket Antique Brass/Black

Item Image

Wiring

**Dimensions** 

| Primary Range                                                                                                                                   | Sheer                                                                                                 |                                                                                                                                                                                  |
|-------------------------------------------------------------------------------------------------------------------------------------------------|-------------------------------------------------------------------------------------------------------|----------------------------------------------------------------------------------------------------------------------------------------------------------------------------------|
| Insert Type                                                                                                                                     | 2 gang 13A Double Pole Switched Socket                                                                |                                                                                                                                                                                  |
| Plate Finish                                                                                                                                    | Sheer Box Antique Brass                                                                               |                                                                                                                                                                                  |
| Insert Colour                                                                                                                                   | Antique Brass/Black                                                                                   |                                                                                                                                                                                  |
| EAN13 Barcode                                                                                                                                   | 5017503892020                                                                                         |                                                                                                                                                                                  |
| Dimensions (Nominal)                                                                                                                            | Double: Height = 86.0mm Width = 146.0mm Depth = 1.5mm                                                 |                                                                                                                                                                                  |
| Weight                                                                                                                                          | 250 GR                                                                                                |                                                                                                                                                                                  |
| Fixing Hole Centres                                                                                                                             | Box Fixing = 120.6mm Grid Fixing = N/A                                                                |                                                                                                                                                                                  |
| Minimum Wall Box Depth                                                                                                                          | 35mm                                                                                                  |                                                                                                                                                                                  |
| Switched Poles                                                                                                                                  | Double                                                                                                |                                                                                                                                                                                  |
| Current Rating                                                                                                                                  | 13 Amp                                                                                                |                                                                                                                                                                                  |
| Voltage                                                                                                                                         | 220/250V AC                                                                                           |                                                                                                                                                                                  |
| Maximum Load                                                                                                                                    | 13 Amp                                                                                                |                                                                                                                                                                                  |
| Mains Frequency                                                                                                                                 | 50Hz                                                                                                  |                                                                                                                                                                                  |
| IP Rating                                                                                                                                       | IP2XD                                                                                                 |                                                                                                                                                                                  |
| Contact Gap Minimum                                                                                                                             | 3mm                                                                                                   |                                                                                                                                                                                  |
| Terminal Capacity 1                                                                                                                             | 4 x 2.5mm2                                                                                            |                                                                                                                                                                                  |
| Terminal Capacity 2                                                                                                                             | 3 x 4mm2                                                                                              |                                                                                                                                                                                  |
| Terminal Capacity 3                                                                                                                             | 2 x 6mm2 Multi-Strand                                                                                 |                                                                                                                                                                                  |
| Terminal Capacity 4                                                                                                                             | 1 x 10mm2                                                                                             |                                                                                                                                                                                  |
| Earth Terminal Capacity 1                                                                                                                       | 4 x 2.5mm2                                                                                            |                                                                                                                                                                                  |
| Earth Terminal Capacity 2                                                                                                                       | 3 x 4mm2                                                                                              |                                                                                                                                                                                  |
| Earth Terminal Capacity 3                                                                                                                       | 2 x 6mm2 Multi-strand                                                                                 |                                                                                                                                                                                  |
| Earth Terminal Capacity 4                                                                                                                       | 1 x 10mm2                                                                                             |                                                                                                                                                                                  |
| Product Class 1                                                                                                                                 | Must be earthed                                                                                       |                                                                                                                                                                                  |
| Ambient Operating Temperature                                                                                                                   | -5° to +40°C                                                                                          |                                                                                                                                                                                  |
| Recommended Location                                                                                                                            | Internal Use Only                                                                                     |                                                                                                                                                                                  |
| Maximum Installation Altitude                                                                                                                   | 2000m                                                                                                 |                                                                                                                                                                                  |
| Standard/Approval                                                                                                                               | BS 1363-2                                                                                             |                                                                                                                                                                                  |
| Additional Notes                                                                                                                                | Dual Earth: Yes                                                                                       |                                                                                                                                                                                  |
| Patents and Trademarks                                                                                                                          | Sheer is a Registered Trade Mark No. 2296586                                                          |                                                                                                                                                                                  |
| All products listed conform to current British or<br>European standard and the product information is<br>correct at the time of going to press. | All accessories are manufactured under an accredited BS EN ISO 9001 : 2015 Quality Management System. | It is the policy of the company to improve products as part of our development programme.  Therefore, we reserve the right to alter designs and dimensions without prior notice. |
| Illustrations and diagrams are reproduced within the limitations of reproduction and printing                                                   | Due to manufacturing processes we cannot<br>guarantee an exact colour match and shadings of           | Correct as at 17 October 2018 10:02 AM<br>E&OE                                                                                                                                   |