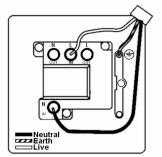

## Dimensions

| Primary Range                                                                                                                                   | Sheer                                                                                                               |                                                                                                                                                                                          |
|-------------------------------------------------------------------------------------------------------------------------------------------------|---------------------------------------------------------------------------------------------------------------------|------------------------------------------------------------------------------------------------------------------------------------------------------------------------------------------|
| Insert Type                                                                                                                                     | 1 gang 13A Double Pole Fused Spur + Neon                                                                            |                                                                                                                                                                                          |
| Plate Finish                                                                                                                                    | Sheer Box Antique Brass                                                                                             |                                                                                                                                                                                          |
| Insert Colour                                                                                                                                   | Antique Brass/Black                                                                                                 |                                                                                                                                                                                          |
| EAN13 Barcode                                                                                                                                   | 5017503892921                                                                                                       |                                                                                                                                                                                          |
| Dimensions (Nominal)                                                                                                                            | Single: Height = 86.0mm Width = 86.0mm Depth = 1.5mm                                                                |                                                                                                                                                                                          |
| Weight                                                                                                                                          | 120 GR                                                                                                              |                                                                                                                                                                                          |
| Fixing Hole Centres                                                                                                                             | Box Fixing = 60.3mm Grid Fixing = N/A                                                                               |                                                                                                                                                                                          |
| Minimum Wall Box Depth                                                                                                                          | 35mm                                                                                                                |                                                                                                                                                                                          |
| Switched Poles                                                                                                                                  | Double                                                                                                              |                                                                                                                                                                                          |
| Current Rating                                                                                                                                  | 13 Amp                                                                                                              |                                                                                                                                                                                          |
| Voltage                                                                                                                                         | 220/250V AC                                                                                                         |                                                                                                                                                                                          |
| Maximum Load                                                                                                                                    | 13 Amp                                                                                                              |                                                                                                                                                                                          |
| Mains Frequency                                                                                                                                 | 50Hz                                                                                                                |                                                                                                                                                                                          |
| IP Rating                                                                                                                                       | IP2XD                                                                                                               |                                                                                                                                                                                          |
| Contact Gap Minimum                                                                                                                             | 3mm                                                                                                                 |                                                                                                                                                                                          |
| Terminal Capacity 1                                                                                                                             | 3 x 2.5mm2                                                                                                          |                                                                                                                                                                                          |
| Terminal Capacity 2                                                                                                                             | 2 x 4mm2 Multi Strand                                                                                               |                                                                                                                                                                                          |
| Terminal Capacity 3                                                                                                                             | 1 x 6mm2                                                                                                            |                                                                                                                                                                                          |
| Earth Terminal Capacity 1                                                                                                                       | 6 x 1mm2                                                                                                            |                                                                                                                                                                                          |
| Earth Terminal Capacity 2                                                                                                                       | 5 x 1.5mm2                                                                                                          |                                                                                                                                                                                          |
| Earth Terminal Capacity 3                                                                                                                       | 3 x 2.5mm2                                                                                                          |                                                                                                                                                                                          |
| Earth Terminal Capacity 4                                                                                                                       | 2 x 4mm2 Multi-strand                                                                                               |                                                                                                                                                                                          |
| Earth Terminal Capacity 5                                                                                                                       | 1 x 6mm2                                                                                                            |                                                                                                                                                                                          |
| Product Class 1                                                                                                                                 | Must be earthed                                                                                                     |                                                                                                                                                                                          |
| Ambient Operating Temperature                                                                                                                   | -5° to +40°C                                                                                                        |                                                                                                                                                                                          |
| Recommended Location                                                                                                                            | Internal Use Only                                                                                                   |                                                                                                                                                                                          |
| Maximum Installation Altitude                                                                                                                   | 2000m                                                                                                               |                                                                                                                                                                                          |
| Standard/Approval                                                                                                                               | BS 1363-4                                                                                                           |                                                                                                                                                                                          |
| Patents and Trademarks                                                                                                                          | Sheer is a Registered Trade Mark No. 2296586                                                                        |                                                                                                                                                                                          |
| All products listed conform to current British or<br>European standard and the product information is<br>correct at the time of going to press. | All accessories are manufactured under an accredited BS EN ISO 9001 : 2015 Quality Management System.               | It is the policy of the company to improve products<br>as part of our development programme.<br>Therefore, we reserve the right to alter designs<br>and dimensions without prior notice. |
| Illustrations and diagrams are reproduced within the limitations of reproduction and printing process and are not binding.                      | Due to manufacturing processes we cannot<br>guarantee an exact colour match and shadings of<br>of certain finishes. | Correct as at 17 October 2018 10:02 AM E&OE                                                                                                                                              |
|                                                                                                                                                 |                                                                                                                     |                                                                                                                                                                                          |