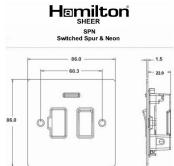

## Dimensions

| Primary Range                                                                                                                                   | Sheer                                                                                                               |                                                                                                                                                                                          |
|-------------------------------------------------------------------------------------------------------------------------------------------------|---------------------------------------------------------------------------------------------------------------------|------------------------------------------------------------------------------------------------------------------------------------------------------------------------------------------|
| Insert Type                                                                                                                                     | 1 gang 13A Double Pole Fused Spur + Neon                                                                            |                                                                                                                                                                                          |
| Plate Finish                                                                                                                                    | Sheer Box Antique Brass                                                                                             |                                                                                                                                                                                          |
| Insert Colour                                                                                                                                   | Antique Brass/Black                                                                                                 |                                                                                                                                                                                          |
| EAN13 Barcode                                                                                                                                   | 5017503892921                                                                                                       |                                                                                                                                                                                          |
| Dimensions (Nominal)                                                                                                                            | Single: Height = 86.0mm Width = 86.0mm Depth = 1.5mm                                                                |                                                                                                                                                                                          |
| Weight                                                                                                                                          | 120 GR                                                                                                              |                                                                                                                                                                                          |
| Fixing Hole Centres                                                                                                                             | Box Fixing = 60.3mm Grid Fixing = N/A                                                                               |                                                                                                                                                                                          |
| Minimum Wall Box Depth                                                                                                                          | 35mm                                                                                                                |                                                                                                                                                                                          |
| Switched Poles                                                                                                                                  | Double                                                                                                              |                                                                                                                                                                                          |
| Current Rating                                                                                                                                  | 13 Amp                                                                                                              |                                                                                                                                                                                          |
| Voltage                                                                                                                                         | 220/250V AC                                                                                                         |                                                                                                                                                                                          |
| Maximum Load                                                                                                                                    | 13 Amp                                                                                                              |                                                                                                                                                                                          |
| Mains Frequency                                                                                                                                 | 50Hz                                                                                                                |                                                                                                                                                                                          |
| IP Rating                                                                                                                                       | IP2XD                                                                                                               |                                                                                                                                                                                          |
| Contact Gap Minimum                                                                                                                             | 3mm                                                                                                                 |                                                                                                                                                                                          |
| Terminal Capacity 1                                                                                                                             | 3 x 2.5mm2                                                                                                          |                                                                                                                                                                                          |
| Terminal Capacity 2                                                                                                                             | 2 x 4mm2 Multi Strand                                                                                               |                                                                                                                                                                                          |
| Terminal Capacity 3                                                                                                                             | 1 x 6mm2                                                                                                            |                                                                                                                                                                                          |
| Earth Terminal Capacity 1                                                                                                                       | 6 x 1mm2                                                                                                            |                                                                                                                                                                                          |
| Earth Terminal Capacity 2                                                                                                                       | 5 x 1.5mm2                                                                                                          |                                                                                                                                                                                          |
| Earth Terminal Capacity 3                                                                                                                       | 3 x 2.5mm2                                                                                                          |                                                                                                                                                                                          |
| Earth Terminal Capacity 4                                                                                                                       | 2 x 4mm2 Multi-strand                                                                                               |                                                                                                                                                                                          |
| Earth Terminal Capacity 5                                                                                                                       | 1 x 6mm2                                                                                                            |                                                                                                                                                                                          |
| Product Class 1                                                                                                                                 | Must be earthed                                                                                                     |                                                                                                                                                                                          |
| Ambient Operating Temperature                                                                                                                   | -5° to +40°C                                                                                                        |                                                                                                                                                                                          |
| Recommended Location                                                                                                                            | Internal Use Only                                                                                                   |                                                                                                                                                                                          |
| Maximum Installation Altitude                                                                                                                   | 2000m                                                                                                               |                                                                                                                                                                                          |
| Standard/Approval                                                                                                                               | BS 1363-4                                                                                                           |                                                                                                                                                                                          |
| Patents and Trademarks                                                                                                                          | Sheer is a Registered Trade Mark No. 2296586                                                                        |                                                                                                                                                                                          |
| All products listed conform to current British or<br>European standard and the product information is<br>correct at the time of going to press. | All accessories are manufactured under an accredited BS EN ISO 9001 : 2015 Quality Management System.               | It is the policy of the company to improve products<br>as part of our development programme.<br>Therefore, we reserve the right to alter designs<br>and dimensions without prior notice. |
| Illustrations and diagrams are reproduced within the limitations of reproduction and printing process and are not binding.                      | Due to manufacturing processes we cannot<br>guarantee an exact colour match and shadings of<br>of certain finishes. | Correct as at 17 October 2018 10:02 AM E&OE                                                                                                                                              |
|                                                                                                                                                 |                                                                                                                     |                                                                                                                                                                                          |