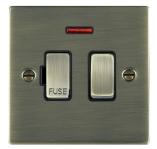

## 89SPNAB-B

Sheer Antique Brass 1 gang 13A Double Pole Fused Spur and Neon Antique Brass/Black

## Item Image