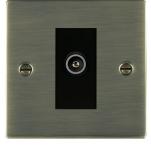

#### 89DTVFB

Sheer Antique Brass 1 gang Non-Isolated TV (female) Black

## Item Image