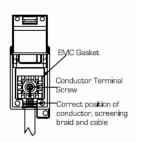

SL

# making connections beautifully

Wiring Accessories • Circuit Protection • Smart Lighting Control & Multi-room Audio

#### 89DTVFB

Sheer Antique Brass 1 gang Non-Isolated TV (female) Black

## Item Image



## Wiring



#### **Dimensions**

# **Hamilton** DTVF plated TV (female)

|   |      | 86.0 —<br>0.3 | - | 1.5  |
|---|------|---------------|---|------|
|   |      | 0.3           |   | 34.5 |
|   | -2   | 5.0           |   |      |
| e | 50.0 | 5             |   | 2    |
|   | 1    | 2             |   |      |

| Primary Range                                                                                                                                   | Sheer                                                                                                         |                                                                                                                                                                                          |  |  |  |
|---------------------------------------