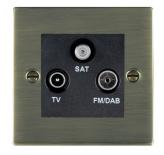

## 89DTRIDB

Sheer Antique Brass Non-Isolated TV+FM+SAT Triplexer 1in/3out (DAB Compatible) Black

## Item Image

| Primary Range                                                                                                                                   | Sheer                                                                                                         |                                                                                                                                                                                          |
|-------------------------------------------------------------------------------------------------------------------------------------------------|---------------------------------------------------------------------------------------------------------------|------------------------------------------------------------------------------------------------------------------------------------------------------------------------------------------|
| Insert Type                                                                                                                                     | Non-Isolated TV+FM+SAT Triplexer 1in/3out (DAB Compatible)                                                    |                                                                                                                                                                                          |
| Plate Finish                                                                                                                                    | Sheer Box Antique Brass                                                                                       |                                                                                                                                                                                          |
| Insert Colour                                                                                                                                   | Black                                                                                                         |                                                                                                                                                                                          |
| EAN13 Barcode                                                                                                                                   | 5017504032340                                                                                                 |                                                                                                                                                                                          |
| Dimensions (Nominal)                                                                                                                            | Single: Height = 86.0mm Width = 86.0mm Depth = 1.5mm                                                          |                                                                                                                                                                                          |
| Fixing Hole Centres                                                                                                                             | Box Fixing = 60.3mm Grid Fixing = N/A                                                                         |                                                                                                                                                                                          |
| Minimum Wall Box Depth                                                                                                                          | 35mm                                                                                                          |                                                                                                                                                                                          |
| Switched Poles                                                                                                                                  | N/A                                                                                                           |                                                                                                                                                                                          |
| IP Rating                                                                                                                                       | IP2XD                                                                                                         |                                                                                                                                                                                          |
| Contact Gap Minimum                                                                                                                             | N/A                                                                                                           |                                                                                                                                                                                          |
| Earth Terminal Capacity 1                                                                                                                       | 5 x 1mm2                                                                                                      |                                                                                                                                                                                          |
| Earth Terminal Capacity 2                                                                                                                       | 4 x 1.5mm2                                                                                                    |                                                                                                                                                                                          |
| Earth Terminal Capacity 3                                                                                                                       | 3 x 2.5mm2                                                                                                    |                                                                                                                                                                                          |
| Earth Terminal Capacity 4                                                                                                                       | 1 x 4mm2 Multi-strand                                                                                         |                                                                                                                                                                                          |
| Earth Terminal Capacity 5                                                                                                                       | 1 x 6mm2                                                                                                      |                                                                                                                                                                                          |
| Product Class 1                                                                                                                                 | Must be earthed (ref BS7671 415.2.1)                                                                          |                                                                                                                                                                                          |
| Ambient Operating Temperature                                                                                                                   | -5° to +40°C                                                                                                  |                                                                                                                                                                                          |
| Recommended Location                                                                                                                            | Internal Use Only                                                                                             |                                                                                                                                                                                          |
| Maximum Installation Altitude                                                                                                                   | 2000m                                                                                                         |                                                                                                                                                                                          |
| EuroFix Additional Notes                                                                                                                        | Triplexer for use with combined TV FM and Satellite Signal (DAB compatible)                                   |                                                                                                                                                                                          |
| Frequencies 1                                                                                                                                   | TV=5-68 MHz 125-860 MHz                                                                                       |                                                                                                                                                                                          |
| Frequencies 2                                                                                                                                   | FM=88-108 MHz                                                                                                 |                                                                                                                                                                                          |
| Frequencies 3                                                                                                                                   | SAT DC=950-2200 MHz                                                                                           |                                                                                                                                                                                          |
| Patents and Trademarks                                                                                                                          | Sheer is a Registered Trade Mark No. 2296586                                                                  |                                                                                                                                                                                          |
| All products listed conform to current British or<br>European standard and the product information is<br>correct at the time of going to press. | All accessories are manufactured under an accredited BS EN ISO 9001 : 2015 Quality Management System.         | It is the policy of the company to improve products<br>as part of our development programme.<br>Therefore, we reserve the right to alter designs<br>and dimensions without prior notice. |
| Illustrations and diagrams are reproduced within the limitations of reproduction and printing process and are not binding.                      | Due to manufacturing processes we cannot guarantee an exact colour match and shadings of of certain finishes. | Correct as at 17 October 2018 10:02 AM<br>E&OE                                                                                                                                           |