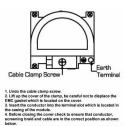

## Item Image

| Primary Range                                                                                                                                   | Sheer                                                                                                         |                                                                                                                                                                                          |
|-------------------------------------------------------------------------------------------------------------------------------------------------|---------------------------------------------------------------------------------------------------------------|------------------------------------------------------------------------------------------------------------------------------------------------------------------------------------------|
| Insert Type                                                                                                                                     | Non-Isolated TV+FM+SAT Triplexer 1in/3out (DAB Compatible)                                                    |                                                                                                                                                                                          |
| Plate Finish                                                                                                                                    | Sheer Box Antique Brass                                                                                       |                                                                                                                                                                                          |
| Insert Colour                                                                                                                                   | Black                                                                                                         |                                                                                                                                                                                          |
| EAN13 Barcode                                                                                                                                   | 5017504032340                                                                                                 |                                                                                                                                                                                          |
| Dimensions (Nominal)                                                                                                                            | Single: Height = 86.0mm Width = 86.0mm Depth = 1.5mm                                                          |                                                                                                                                                                                          |
| Fixing Hole Centres                                                                                                                             | Box Fixing = 60.3mm Grid Fixing = N/A                                                                         |                                                                                                                                                                                          |
| Minimum Wall Box Depth                                                                                                                          | 35mm                                                                                                          |                                                                                                                                                                                          |
| Switched Poles                                                                                                                                  | N/A                                                                                                           |                                                                                                                                                                                          |
| IP Rating                                                                                                                                       | IP2XD                                                                                                         |                                                                                                                                                                                          |
| Contact Gap Minimum                                                                                                                             | N/A                                                                                                           |                                                                                                                                                                                          |
| Earth Terminal Capacity 1                                                                                                                       | 5 x 1mm2                                                                                                      |                                                                                                                                                                                          |
| Earth Terminal Capacity 2                                                                                                                       | 4 x 1.5mm2                                                                                                    |                                                                                                                                                                                          |
| Earth Terminal Capacity 3                                                                                                                       | 3 x 2.5mm2                                                                                                    |                                                                                                                                                                                          |
| Earth Terminal Capacity 4                                                                                                                       | 1 x 4mm2 Multi-strand                                                                                         |                                                                                                                                                                                          |
| Earth Terminal Capacity 5                                                                                                                       | 1 x 6mm2                                                                                                      |                                                                                                                                                                                          |
| Product Class 1                                                                                                                                 | Must be earthed (ref BS7671 415.2.1)                                                                          |                                                                                                                                                                                          |
| Ambient Operating Temperature                                                                                                                   | -5° to +40°C                                                                                                  |                                                                                                                                                                                          |
| Recommended Location                                                                                                                            | Internal Use Only                                                                                             |                                                                                                                                                                                          |
| Maximum Installation Altitude                                                                                                                   | 2000m                                                                                                         |                                                                                                                                                                                          |
| EuroFix Additional Notes                                                                                                                        | Triplexer for use with combined TV FM and Satellite Signal (DAB compatible)                                   |                                                                                                                                                                                          |
| Frequencies 1                                                                                                                                   | TV=5-68 MHz 125-860 MHz                                                                                       |                                                                                                                                                                                          |
| Frequencies 2                                                                                                                                   | FM=88-108 MHz                                                                                                 |                                                                                                                                                                                          |
| Frequencies 3                                                                                                                                   | SAT DC=950-2200 MHz                                                                                           |                                                                                                                                                                                          |
| Patents and Trademarks                                                                                                                          | Sheer is a Registered Trade Mark No. 2296586                                                                  |                                                                                                                                                                                          |
| All products listed conform to current British or<br>European standard and the product information is<br>correct at the time of going to press. | All accessories are manufactured under an accredited BS EN ISO 9001 : 2015 Quality Management System.         | It is the policy of the company to improve products<br>as part of our development programme.<br>Therefore, we reserve the right to alter designs<br>and dimensions without prior notice. |
| Illustrations and diagrams are reproduced within the limitations of reproduction and printing process and are not binding.                      | Due to manufacturing processes we cannot guarantee an exact colour match and shadings of of certain finishes. | Correct as at 17 October 2018 10:02 AM<br>E&OE                                                                                                                                           |