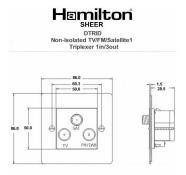

## 89DTRIDB

Sheer Antique Brass Non-Isolated TV+FM+SAT Triplexer 1in/3out (DAB Compatible) Black

## Item Image

| Primary Range                                                                                                                                   | Sheer                                                                                                         |                                                                                                                                                                                          |
|-------------------------------------------------------------------------------------------------------------------------------------------------|---------------------------------------------------------------------------------------------------------------|------------------------------------------------------------------------------------------------------------------------------------------------------------------------------------------|
| Insert Type                                                                                                                                     | Non-Isolated TV+FM+SAT Triplexer 1in/3out (DAB Compatible)                                                    |                                                                                                                                                                                          |
| Plate Finish                                                                                                                                    | Sheer Box Antique Brass                                                                                       |                                                                                                                                                                                          |
| Insert Colour                                                                                                                                   | Black                                                                                                         |                                                                                                                                                                                          |
| EAN13 Barcode                                                                                                                                   | 5017504032340                                                                                                 |                                                                                                                                                                                          |
| Dimensions (Nominal)                                                                                                                            | Single: Height = 86.0mm Width = 86.0mm Depth = 1.5mm                                                          |                                                                                                                                                                                          |
| Fixing Hole Centres                                                                                                                             | Box Fixing = 60.3mm Grid Fixing = N/A                                                                         |                                                                                                                                                                                          |
| Minimum Wall Box Depth                                                                                                                          | 35mm                                                                                                          |                                                                                                                                                                                          |
| Switched Poles                                                                                                                                  | N/A                                                                                                           |                                                                                                                                                                                          |
| IP Rating                                                                                                                                       | IP2XD                                                                                                         |                                                                                                                                                                                          |
| Contact Gap Minimum                                                                                                                             | N/A                                                                                                           |                                                                                                                                                                                          |
| Earth Terminal Capacity 1                                                                                                                       | 5 x 1mm2                                                                                                      |                                                                                                                                                                                          |
| Earth Terminal Capacity 2                                                                                                                       | 4 x 1.5mm2                                                                                                    |                                                                                                                                                                                          |
| Earth Terminal Capacity 3                                                                                                                       | 3 x 2.5mm2                                                                                                    |                                                                                                                                                                                          |
| Earth Terminal Capacity 4                                                                                                                       | 1 x 4mm2 Multi-strand                                                                                         |                                                                                                                                                                                          |
| Earth Terminal Capacity 5                                                                                                                       | 1 x 6mm2                                                                                                      |                                                                                                                                                                                          |
| Product Class 1                                                                                                                                 | Must be earthed (ref BS7671 415.2.1)                                                                          |                                                                                                                                                                                          |
| Ambient Operating Temperature                                                                                                                   | -5° to +40°C                                                                                                  |                                                                                                                                                                                          |
| Recommended Location                                                                                                                            | Internal Use Only                                                                                             |                                                                                                                                                                                          |
| Maximum Installation Altitude                                                                                                                   | 2000m                                                                                                         |                                                                                                                                                                                          |
| EuroFix Additional Notes                                                                                                                        | Triplexer for use with combined TV FM and Satellite Signal (DAB compatible)                                   |                                                                                                                                                                                          |
| Frequencies 1                                                                                                                                   | TV=5-68 MHz 125-860 MHz                                                                                       |                                                                                                                                                                                          |
| Frequencies 2                                                                                                                                   | FM=88-108 MHz                                                                                                 |                                                                                                                                                                                          |
| Frequencies 3                                                                                                                                   | SAT DC=950-2200 MHz                                                                                           |                                                                                                                                                                                          |
| Patents and Trademarks                                                                                                                          | Sheer is a Registered Trade Mark No. 2296586                                                                  |                                                                                                                                                                                          |
| All products listed conform to current British or<br>European standard and the product information is<br>correct at the time of going to press. | All accessories are manufactured under an accredited BS EN ISO 9001 : 2015 Quality Management System.         | It is the policy of the company to improve products<br>as part of our development programme.<br>Therefore, we reserve the right to alter designs<br>and dimensions without prior notice. |
| Illustrations and diagrams are reproduced within the limitations of reproduction and printing process and are not binding.                      | Due to manufacturing processes we cannot guarantee an exact colour match and shadings of of certain finishes. | Correct as at 17 October 2018 10:02 AM<br>E&OE                                                                                                                                           |