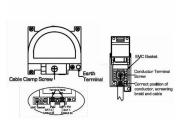

## Dimensions

| Primary Range                                                                                                                                   | Sheer                                                                                                                   |                                                                                                                                                                                  |
|-------------------------------------------------------------------------------------------------------------------------------------------------|-------------------------------------------------------------------------------------------------------------------------|----------------------------------------------------------------------------------------------------------------------------------------------------------------------------------|
| Insert Type                                                                                                                                     | Non-Isolated TV+FM+SAT1+SAT2 Quadplexer 2in/4out +TVF+TCS (DAB Compatible)                                              |                                                                                                                                                                                  |
| Plate Finish                                                                                                                                    | Sheer Box Antique Brass                                                                                                 |                                                                                                                                                                                  |
| Insert Colour                                                                                                                                   | Black                                                                                                                   |                                                                                                                                                                                  |
| EAN13 Barcode                                                                                                                                   | 5028690891024                                                                                                           |                                                                                                                                                                                  |
| Dimensions (Nominal)                                                                                                                            | Double: Height = 86.0mm Width = 146.0mm Depth = 1.5mm                                                                   |                                                                                                                                                                                  |
| Fixing Hole Centres                                                                                                                             | Box Fixing = 120.6mm Grid Fixing = N/A                                                                                  |                                                                                                                                                                                  |
| Minimum Wall Box Depth                                                                                                                          | 35mm                                                                                                                    |                                                                                                                                                                                  |
| Switched Poles                                                                                                                                  | N/A                                                                                                                     |                                                                                                                                                                                  |
| IP Rating                                                                                                                                       | IP2XD                                                                                                                   |                                                                                                                                                                                  |
| Contact Gap Minimum                                                                                                                             | N/A                                                                                                                     |                                                                                                                                                                                  |
| Earth Terminal Capacity 1                                                                                                                       | 5 x 1mm2                                                                                                                |                                                                                                                                                                                  |
| Earth Terminal Capacity 2                                                                                                                       | 4 x 1.5mm2                                                                                                              |                                                                                                                                                                                  |
| Earth Terminal Capacity 3                                                                                                                       | 3 x 2.5mm2                                                                                                              |                                                                                                                                                                                  |
| Earth Terminal Capacity 4                                                                                                                       | 1 x 4mm2 Multi-strand                                                                                                   |                                                                                                                                                                                  |
| Earth Terminal Capacity 5                                                                                                                       | 1 x 6mm2                                                                                                                |                                                                                                                                                                                  |
| Product Class 1                                                                                                                                 | Must be earthed (ref BS7671 415.2.1)                                                                                    |                                                                                                                                                                                  |
| Ambient Operating Temperature                                                                                                                   | -5° to +40°C                                                                                                            |                                                                                                                                                                                  |
| Recommended Location                                                                                                                            | Internal Use Only                                                                                                       |                                                                                                                                                                                  |
| Maximum Installation Altitude                                                                                                                   | 2000m                                                                                                                   |                                                                                                                                                                                  |
| EuroFix Additional Notes                                                                                                                        | Quadplexer for use with combined TV FM and Satellite Signals (DAB compatible) plus Telephone Slave and Female TV Socket |                                                                                                                                                                                  |
| Frequencies 1                                                                                                                                   | TV=5-68 MHz 125-860 MHz                                                                                                 |                                                                                                                                                                                  |
| Frequencies 2                                                                                                                                   | FM=88-108 MHz                                                                                                           |                                                                                                                                                                                  |
| Frequencies 3                                                                                                                                   | SAT DC=950-2200 MHz                                                                                                     |                                                                                                                                                                                  |
| Frequencies 4                                                                                                                                   | TV DC=5-2200 MHz                                                                                                        |                                                                                                                                                                                  |
| Patents and Trademarks                                                                                                                          | Sheer is a Registered Trade Mark No. 2296586                                                                            |                                                                                                                                                                                  |
| All products listed conform to current British or<br>European standard and the product information is<br>correct at the time of going to press. | All accessories are manufactured under an accredited BS EN ISO 9001 : 2015 Quality Management System.                   | It is the policy of the company to improve products as part of our development programme.  Therefore, we reserve the right to alter designs and dimensions without prior notice. |
| Illustrations and diagrams are reproduced within the limitations of reproduction and printing process and are not binding.                      | Due to manufacturing processes we cannot guarantee an exact colour match and shadings of of certain finishes.           | Correct as at 17 October 2018 10:02 AM<br>E&OE                                                                                                                                   |
|                                                                                                                                                 |                                                                                                                         |                                                                                                                                                                                  |