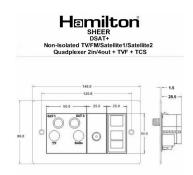

## 89DSAT+B

Sheer Antique Brass Non-Isolated TV+FM+SAT1+SAT2 Quadplexer 2in/4out +TVF+TCS (DAB Compatible) Black

SAT1 SAT2

SO SO SO TV FAMDAB

Item Image

## Dimensions

| Primary Range                                                                                                                                   | Sheer                                                                                                                   |                                                                                                                                                                                  |
|-------------------------------------------------------------------------------------------------------------------------------------------------|-------------------------------------------------------------------------------------------------------------------------|----------------------------------------------------------------------------------------------------------------------------------------------------------------------------------|
| Insert Type                                                                                                                                     | Non-Isolated TV+FM+SAT1+SAT2 Quadplexer 2in/4out +TVF+TCS (DAB Compatible)                                              |                                                                                                                                                                                  |
| Plate Finish                                                                                                                                    | Sheer Box Antique Brass                                                                                                 |                                                                                                                                                                                  |
| Insert Colour                                                                                                                                   | Black                                                                                                                   |                                                                                                                                                                                  |
| EAN13 Barcode                                                                                                                                   | 5028690891024                                                                                                           |                                                                                                                                                                                  |
| Dimensions (Nominal)                                                                                                                            | Double: Height = 86.0mm Width = 146.0mm Depth = 1.5mm                                                                   |                                                                                                                                                                                  |
| Fixing Hole Centres                                                                                                                             | Box Fixing = 120.6mm Grid Fixing = N/A                                                                                  |                                                                                                                                                                                  |
| Minimum Wall Box Depth                                                                                                                          | 35mm                                                                                                                    |                                                                                                                                                                                  |
| Switched Poles                                                                                                                                  | N/A                                                                                                                     |                                                                                                                                                                                  |
| IP Rating                                                                                                                                       | IP2XD                                                                                                                   |                                                                                                                                                                                  |
| Contact Gap Minimum                                                                                                                             | N/A                                                                                                                     |                                                                                                                                                                                  |
| Earth Terminal Capacity 1                                                                                                                       | 5 x 1mm2                                                                                                                |                                                                                                                                                                                  |
| Earth Terminal Capacity 2                                                                                                                       | 4 x 1.5mm2                                                                                                              |                                                                                                                                                                                  |
| Earth Terminal Capacity 3                                                                                                                       | 3 x 2.5mm2                                                                                                              |                                                                                                                                                                                  |
| Earth Terminal Capacity 4                                                                                                                       | 1 x 4mm2 Multi-strand                                                                                                   |                                                                                                                                                                                  |
| Earth Terminal Capacity 5                                                                                                                       | 1 x 6mm2                                                                                                                |                                                                                                                                                                                  |
| Product Class 1                                                                                                                                 | Must be earthed (ref BS7671 415.2.1)                                                                                    |                                                                                                                                                                                  |
| Ambient Operating Temperature                                                                                                                   | -5° to +40°C                                                                                                            |                                                                                                                                                                                  |
| Recommended Location                                                                                                                            | Internal Use Only                                                                                                       |                                                                                                                                                                                  |
| Maximum Installation Altitude                                                                                                                   | 2000m                                                                                                                   |                                                                                                                                                                                  |
| EuroFix Additional Notes                                                                                                                        | Quadplexer for use with combined TV FM and Satellite Signals (DAB compatible) plus Telephone Slave and Female TV Socket |                                                                                                                                                                                  |
| Frequencies 1                                                                                                                                   | TV=5-68 MHz 125-860 MHz                                                                                                 |                                                                                                                                                                                  |
| Frequencies 2                                                                                                                                   | FM=88-108 MHz                                                                                                           |                                                                                                                                                                                  |
| Frequencies 3                                                                                                                                   | SAT DC=950-2200 MHz                                                                                                     |                                                                                                                                                                                  |
| Frequencies 4                                                                                                                                   | TV DC=5-2200 MHz                                                                                                        |                                                                                                                                                                                  |
| Patents and Trademarks                                                                                                                          | Sheer is a Registered Trade Mark No. 2296586                                                                            |                                                                                                                                                                                  |
| All products listed conform to current British or<br>European standard and the product information is<br>correct at the time of going to press. | All accessories are manufactured under an accredited BS EN ISO 9001 : 2015 Quality Management System.                   | It is the policy of the company to improve products as part of our development programme.  Therefore, we reserve the right to alter designs and dimensions without prior notice. |
| Illustrations and diagrams are reproduced within the limitations of reproduction and printing process and are not binding.                      | Due to manufacturing processes we cannot guarantee an exact colour match and shadings of of certain finishes.           | Correct as at 17 October 2018 10:02 AM<br>E&OE                                                                                                                                   |
|                                                                                                                                                 |                                                                                                                         |                                                                                                                                                                                  |