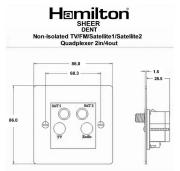

## 89DENTB

Sheer Antique Brass Non-Isolated TV+FM+SAT1+SAT2 Quadplexer 2in/4out (DAB Compatible) Black

## **Dimensions**

|                                                                                                                                                 |                                                                                                               | 1000                                                                                                                                                                                     |  |
|-------------------------------------------------------------------------------------------------------------------------------------------------|---------------------------------------------------------------------------------------------------------------|------------------------------------------------------------------------------------------------------------------------------------------------------------------------------------------|--|
| Primary Range                                                                                                                                   | Sheer                                                                                                         |                                                                                                                                                                                          |  |
| Insert Type                                                                                                                                     | Non-Isolated TV+FM+SAT1+SAT2 Quadplexer 2in/4out (DAB Compatible)                                             |                                                                                                                                                                                          |  |
| Plate Finish                                                                                                                                    | Sheer Box Antique Brass                                                                                       |                                                                                                                                                                                          |  |
| Insert Colour                                                                                                                                   | Black                                                                                                         | Black                                                                                                                                                                                    |  |
| EAN13 Barcode                                                                                                                                   | 5028690891017                                                                                                 |                                                                                                                                                                                          |  |
| Dimensions (Nominal)                                                                                                                            | Single: Height = 86.0mm Width = 86.0mm Depth = 1.5mm                                                          |                                                                                                                                                                                          |  |
| Fixing Hole Centres                                                                                                                             | Box Fixing = 60.3mm Grid Fixing = N/A                                                                         |                                                                                                                                                                                          |  |
| Minimum Wall Box Depth                                                                                                                          | 35mm                                                                                                          |                                                                                                                                                                                          |  |
| Switched Poles                                                                                                                                  | N/A                                                                                                           |                                                                                                                                                                                          |  |
| IP Rating                                                                                                                                       | IP2XD                                                                                                         |                                                                                                                                                                                          |  |
| Contact Gap Minimum                                                                                                                             | N/A                                                                                                           |                                                                                                                                                                                          |  |
| Earth Terminal Capacity 1                                                                                                                       | 5 x 1mm2                                                                                                      |                                                                                                                                                                                          |  |
| Earth Terminal Capacity 2                                                                                                                       | 4 x 1.5mm2                                                                                                    |                                                                                                                                                                                          |  |
| Earth Terminal Capacity 3                                                                                                                       | 3 x 2.5mm2                                                                                                    |                                                                                                                                                                                          |  |
| Earth Terminal Capacity 4                                                                                                                       | 1 x 4mm2 Multi-strand                                                                                         |                                                                                                                                                                                          |  |
| Earth Terminal Capacity 5                                                                                                                       | 1 x 6mm2                                                                                                      |                                                                                                                                                                                          |  |
| Product Class 1                                                                                                                                 | Must be earthed (ref BS7671 415.2.1)                                                                          |                                                                                                                                                                                          |  |
| Ambient Operating Temperature                                                                                                                   | -5° to +40°C                                                                                                  |                                                                                                                                                                                          |  |
| Recommended Location                                                                                                                            | Internal Use Only                                                                                             |                                                                                                                                                                                          |  |
| Maximum Installation Altitude                                                                                                                   | 2000m                                                                                                         |                                                                                                                                                                                          |  |
| EuroFix Additional Notes                                                                                                                        | Quadplexer for use with combined TV FM and Satellite Signals (DAB compatible)                                 |                                                                                                                                                                                          |  |
| Frequencies 1                                                                                                                                   | TV=5-68 MHz 125-860 MHz                                                                                       |                                                                                                                                                                                          |  |
| Frequencies 2                                                                                                                                   | FM=88-108 MHz                                                                                                 |                                                                                                                                                                                          |  |
| Frequencies 3                                                                                                                                   | SAT DC=950-2200 MHz                                                                                           |                                                                                                                                                                                          |  |
| Patents and Trademarks                                                                                                                          | Sheer is a Registered Trade Mark No. 2296586                                                                  |                                                                                                                                                                                          |  |
| All products listed conform to current British or<br>European standard and the product information is<br>correct at the time of going to press. | All accessories are manufactured under an accredited BS EN ISO 9001 : 2015 Quality Management System.         | It is the policy of the company to improve products<br>as part of our development programme.<br>Therefore, we reserve the right to alter designs<br>and dimensions without prior notice. |  |
| Illustrations and diagrams are reproduced within the limitations of reproduction and printing process and are not binding.                      | Due to manufacturing processes we cannot guarantee an exact colour match and shadings of of certain finishes. | Correct as at 17 October 2018 10:02 AM<br>E&OE                                                                                                                                           |  |