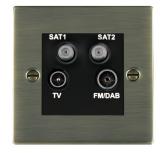

## 89DENTB

Sheer Antique Brass Non-Isolated TV+FM+SAT1+SAT2 Quadplexer 2in/4out (DAB Compatible) Black

## **Dimensions**

|                                                                                                                                                 |                                                                                                               | 1000                                                                                                                                                                                     |  |
|-------------------------------------------------------------------------------------------------------------------------------------------------|---------------------------------------------------------------------------------------------------------------|------------------------------------------------------------------------------------------------------------------------------------------------------------------------------------------|--|
| Primary Range                                                                                                                                   | Sheer                                                                                                         |                                                                                                                                                                                          |  |
| Insert Type                                                                                                                                     | Non-Isolated TV+FM+SAT1+SAT2 Quadplexer 2in/4out (DAB Compatible)                                             |                                                                                                                                                                                          |  |
| Plate Finish                                                                                                                                    | Sheer Box Antique Brass                                                                                       |                                                                                                                                                                                          |  |
| Insert Colour                                                                                                                                   | Black                                                                                                         | Black                                                                                                                                                                                    |  |
| EAN13 Barcode                                                                                                                                   | 5028690891017                                                                                                 |                                                                                                                                                                                          |  |
| Dimensions (Nominal)                                                                                                                            | Single: Height = 86.0mm Width = 86.0mm Depth = 1.5mm                                                          |                                                                                                                                                                                          |  |
| Fixing Hole Centres                                                                                                                             | Box Fixing = 60.3mm Grid Fixing = N/A                                                                         |                                                                                                                                                                                          |  |
| Minimum Wall Box Depth                                                                                                                          | 35mm                                                                                                          |                                                                                                                                                                                          |  |
| Switched Poles                                                                                                                                  | N/A                                                                                                           |                                                                                                                                                                                          |  |
| IP Rating                                                                                                                                       | IP2XD                                                                                                         |                                                                                                                                                                                          |  |
| Contact Gap Minimum                                                                                                                             | N/A                                                                                                           |                                                                                                                                                                                          |  |
| Earth Terminal Capacity 1                                                                                                                       | 5 x 1mm2                                                                                                      |                                                                                                                                                                                          |  |
| Earth Terminal Capacity 2                                                                                                                       | 4 x 1.5mm2                                                                                                    |                                                                                                                                                                                          |  |
| Earth Terminal Capacity 3                                                                                                                       | 3 x 2.5mm2                                                                                                    |                                                                                                                                                                                          |  |
| Earth Terminal Capacity 4                                                                                                                       | 1 x 4mm2 Multi-strand                                                                                         |                                                                                                                                                                                          |  |
| Earth Terminal Capacity 5                                                                                                                       | 1 x 6mm2                                                                                                      |                                                                                                                                                                                          |  |
| Product Class 1                                                                                                                                 | Must be earthed (ref BS7671 415.2.1)                                                                          |                                                                                                                                                                                          |  |
| Ambient Operating Temperature                                                                                                                   | -5° to +40°C                                                                                                  |                                                                                                                                                                                          |  |
| Recommended Location                                                                                                                            | Internal Use Only                                                                                             |                                                                                                                                                                                          |  |
| Maximum Installation Altitude                                                                                                                   | 2000m                                                                                                         |                                                                                                                                                                                          |  |
| EuroFix Additional Notes                                                                                                                        | Quadplexer for use with combined TV FM and Satellite Signals (DAB compatible)                                 |                                                                                                                                                                                          |  |
| Frequencies 1                                                                                                                                   | TV=5-68 MHz 125-860 MHz                                                                                       |                                                                                                                                                                                          |  |
| Frequencies 2                                                                                                                                   | FM=88-108 MHz                                                                                                 |                                                                                                                                                                                          |  |
| Frequencies 3                                                                                                                                   | SAT DC=950-2200 MHz                                                                                           |                                                                                                                                                                                          |  |
| Patents and Trademarks                                                                                                                          | Sheer is a Registered Trade Mark No. 2296586                                                                  |                                                                                                                                                                                          |  |
| All products listed conform to current British or<br>European standard and the product information is<br>correct at the time of going to press. | All accessories are manufactured under an accredited BS EN ISO 9001 : 2015 Quality Management System.         | It is the policy of the company to improve products<br>as part of our development programme.<br>Therefore, we reserve the right to alter designs<br>and dimensions without prior notice. |  |
| Illustrations and diagrams are reproduced within the limitations of reproduction and printing process and are not binding.                      | Due to manufacturing processes we cannot guarantee an exact colour match and shadings of of certain finishes. | Correct as at 17 October 2018 10:02 AM<br>E&OE                                                                                                                                           |  |