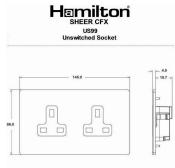

### **Dimensions**

|                                                                                                                                                 | V                                                                                                                                                  |                                                                                                                                                                                          |
|-------------------------------------------------------------------------------------------------------------------------------------------------|----------------------------------------------------------------------------------------------------------------------------------------------------|------------------------------------------------------------------------------------------------------------------------------------------------------------------------------------------|
| Primary Range                                                                                                                                   | Sheer CFX - Designed to fit Folded Metal Wall Box Enclosures that comply with BS4662-2006.                                                         |                                                                                                                                                                                          |
| Insert Type                                                                                                                                     | 2 gang 13A Unswitched Socket                                                                                                                       |                                                                                                                                                                                          |
| Plate Finish                                                                                                                                    | Sheer CFX Antique Brass                                                                                                                            |                                                                                                                                                                                          |
| Insert Colour                                                                                                                                   | Black                                                                                                                                              |                                                                                                                                                                                          |
| EAN13 Barcode                                                                                                                                   | 5017504026561                                                                                                                                      |                                                                                                                                                                                          |
| Dimensions (Nominal)                                                                                                                            | Double: Height = 86.0mm Width = 145.0mm Depth = 1.5mm plate + 3.0mm gasket                                                                         |                                                                                                                                                                                          |
| Fixing Hole Centres                                                                                                                             | Box Fixing = 120.6mm Grid Fixing = CFX Clips                                                                                                       |                                                                                                                                                                                          |
| Minimum Wall Box Depth                                                                                                                          | 35mm                                                                                                                                               |                                                                                                                                                                                          |
| Switched Poles                                                                                                                                  | None                                                                                                                                               |                                                                                                                                                                                          |
| Current Rating                                                                                                                                  | 13 Amp                                                                                                                                             |                                                                                                                                                                                          |
| Voltage                                                                                                                                         | 220/250V AC                                                                                                                                        |                                                                                                                                                                                          |
| Maximum Load                                                                                                                                    | 13 Amp                                                                                                                                             |                                                                                                                                                                                          |
| Mains Frequency                                                                                                                                 | 50Hz                                                                                                                                               |                                                                                                                                                                                          |
| IP Rating                                                                                                                                       | IP2XD                                                                                                                                              |                                                                                                                                                                                          |
| Contact Gap Minimum                                                                                                                             | None                                                                                                                                               |                                                                                                                                                                                          |
| Terminal Capacity 1                                                                                                                             | 3 x 2.5mm2                                                                                                                                         |                                                                                                                                                                                          |
| Terminal Capacity 2                                                                                                                             | 3 x 4mm2                                                                                                                                           |                                                                                                                                                                                          |
| Terminal Capacity 3                                                                                                                             | 2 x 6mm2 Multi-Strand                                                                                                                              |                                                                                                                                                                                          |
| Terminal Capacity 4                                                                                                                             | 1 x 10mm2                                                                                                                                          |                                                                                                                                                                                          |
| Earth Terminal Capacity 1                                                                                                                       | 3 x 2.5mm2                                                                                                                                         |                                                                                                                                                                                          |
| Earth Terminal Capacity 2                                                                                                                       | 3 x 4mm2                                                                                                                                           |                                                                                                                                                                                          |
| Earth Terminal Capacity 3                                                                                                                       | 2 x 6mm2 Multi-strand                                                                                                                              |                                                                                                                                                                                          |
| Earth Terminal Capacity 4                                                                                                                       | 1 x 10mm2                                                                                                                                          |                                                                                                                                                                                          |
| Product Class 1                                                                                                                                 | Must be earthed                                                                                                                                    |                                                                                                                                                                                          |
| Ambient Operating Temperature                                                                                                                   | -5° to +40°C                                                                                                                                       |                                                                                                                                                                                          |
| Recommended Location                                                                                                                            | Internal Use Only                                                                                                                                  |                                                                                                                                                                                          |
| Maximum Installation Altitude                                                                                                                   | 2000m                                                                                                                                              |                                                                                                                                                                                          |
| Standard/Approval                                                                                                                               | BS 1363-2                                                                                                                                          |                                                                                                                                                                                          |
| Additional Notes                                                                                                                                | Shuttered: Yes                                                                                                                                     |                                                                                                                                                                                          |
| Patents and Trademarks                                                                                                                          | CFX is a Registered Trade Mark No 2398667 Trade Mark No. 2296586 Sheer CFX is a Registered Design under Reference Nos. R21 = 3020754 SS2 = 3020755 |                                                                                                                                                                                          |
| All products listed conform to current British or<br>European standard and the product information is<br>correct at the time of going to press. | All accessories are manufactured under an accredited BS EN ISO 9001 : 2015 Quality Management System.                                              | It is the policy of the company to improve products<br>as part of our development programme.<br>Therefore, we reserve the right to alter designs<br>and dimensions without prior notice. |
| Illustrations and diagrams are reproduced within the limitations of reproduction and printing process and are not binding.                      | Due to manufacturing processes we cannot guarantee an exact colour match and shadings of of certain finishes.                                      | Correct as at 17 October 2018 10:43 AM E&OE                                                                                                                                              |