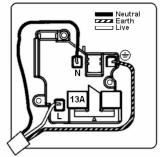

SL

# making connections beautifully

Wiring Accessories • Circuit Protection • Smart Lighting Control & Multi-room Audio

## 89CUS99B

Sheer CFX Antique Brass 2 gang 13A Unswitched Socket Black

## Item Image



## Wiring



### **Dimensions**



|                                                                                                                                                 | V                                                                                                                                                  |                                                                                                                                                                                          |
|-------------------------------------------------------------------------------------------------------------------------------------------------|-------------------------------------------------------------------------------------------------------------------------------------------------