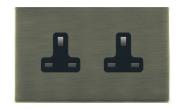

## 89CUS99B

Sheer CFX Antique Brass 2 gang 13A Unswitched Socket Black

## Item Image