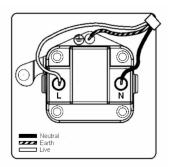

## Dimensions

| Primary Range                                                                                                                                   | Sheer CFX - Designed to fit Folded Metal Wall Box Enclosures that comply with BS4662-2006.                                                            |                                                                                                                                                                                  |  |
|-------------------------------------------------------------------------------------------------------------------------------------------------|-------------------------------------------------------------------------------------------------------------------------------------------------------|----------------------------------------------------------------------------------------------------------------------------------------------------------------------------------|--|
| Insert Type                                                                                                                                     | 1 gang 5A Unswitched Socket                                                                                                                           |                                                                                                                                                                                  |  |
| Plate Finish                                                                                                                                    | Sheer CFX Antique Brass                                                                                                                               |                                                                                                                                                                                  |  |
| Insert Colour                                                                                                                                   | Black                                                                                                                                                 |                                                                                                                                                                                  |  |
| EAN13 Barcode                                                                                                                                   | 5017504061050                                                                                                                                         |                                                                                                                                                                                  |  |
| Dimensions (Nominal)                                                                                                                            | Single: Height = 86.0mm Width = 86.0mm Depth = 1.5mr                                                                                                  | Single: Height = 86.0mm Width = 86.0mm Depth = 1.5mm plate + 3.0mm gasket                                                                                                        |  |
| Weight                                                                                                                                          | 162 GR                                                                                                                                                |                                                                                                                                                                                  |  |
| Fixing Hole Centres                                                                                                                             | Box Fixing = 60.3mm Grid Fixing = CFX Clips                                                                                                           |                                                                                                                                                                                  |  |
| Minimum Wall Box Depth                                                                                                                          | 35mm                                                                                                                                                  |                                                                                                                                                                                  |  |
| Switched Poles                                                                                                                                  | None                                                                                                                                                  |                                                                                                                                                                                  |  |
| Current Rating                                                                                                                                  | 5 Amp                                                                                                                                                 |                                                                                                                                                                                  |  |
| Voltage                                                                                                                                         | 220/250V AC                                                                                                                                           |                                                                                                                                                                                  |  |
| Maximum Load                                                                                                                                    | 5 Amp                                                                                                                                                 |                                                                                                                                                                                  |  |
| Mains Frequency                                                                                                                                 | 50Hz                                                                                                                                                  |                                                                                                                                                                                  |  |
| IP Rating                                                                                                                                       | IP2XD                                                                                                                                                 |                                                                                                                                                                                  |  |
| Contact Gap Minimum                                                                                                                             | None                                                                                                                                                  |                                                                                                                                                                                  |  |
| Terminal Capacity 1                                                                                                                             | 5 x 1mm2                                                                                                                                              |                                                                                                                                                                                  |  |
| Terminal Capacity 2                                                                                                                             | 4 x 1.5mm2                                                                                                                                            |                                                                                                                                                                                  |  |
| Terminal Capacity 3                                                                                                                             | 2 x 2.5mm2                                                                                                                                            |                                                                                                                                                                                  |  |
| Terminal Capacity 4                                                                                                                             | 1 x 4mm2                                                                                                                                              |                                                                                                                                                                                  |  |
| Earth Terminal Capacity 1                                                                                                                       | 5 x 1mm2                                                                                                                                              |                                                                                                                                                                                  |  |
| Earth Terminal Capacity 2                                                                                                                       | 4 x 1.5mm2                                                                                                                                            |                                                                                                                                                                                  |  |
| Earth Terminal Capacity 3                                                                                                                       | 2 x 2.5mm2                                                                                                                                            |                                                                                                                                                                                  |  |
| Earth Terminal Capacity 4                                                                                                                       | 1 x 4mm2                                                                                                                                              |                                                                                                                                                                                  |  |
| Product Class 1                                                                                                                                 | Must be earthed                                                                                                                                       |                                                                                                                                                                                  |  |
| Ambient Operating Temperature                                                                                                                   | -5° to +40°C                                                                                                                                          |                                                                                                                                                                                  |  |
| Recommended Location                                                                                                                            | Internal Use Only                                                                                                                                     |                                                                                                                                                                                  |  |
| Maximum Installation Altitude                                                                                                                   | 2000m                                                                                                                                                 |                                                                                                                                                                                  |  |
| Standard/Approval                                                                                                                               | BS 546                                                                                                                                                |                                                                                                                                                                                  |  |
| Additional Notes                                                                                                                                | Shuttered: Yes                                                                                                                                        |                                                                                                                                                                                  |  |
| Patents and Trademarks                                                                                                                          | CFX is a Registered Trade Mark No 2398667 Trade Mark No. 2296586<br>Sheer CFX is a Registered Design under Reference Nos. R21 = 3020754 SS2 = 3020755 |                                                                                                                                                                                  |  |
| All products listed conform to current British or<br>European standard and the product information is<br>correct at the time of going to press. | All accessories are manufactured under an accredited BS EN ISO 9001 : 2015 Quality Management System.                                                 | It is the policy of the company to improve products as part of our development programme.  Therefore, we reserve the right to alter designs and dimensions without prior notice. |  |
| Illustrations and diagrams are reproduced within the limitations of reproduction and printing process and are not binding.                      | Due to manufacturing processes we cannot guarantee an exact colour match and shadings of of certain finishes.                                         | Correct as at 17 October 2018 10:43 AM<br>E&OE                                                                                                                                   |  |