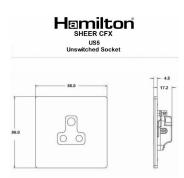

## Dimensions

| Primary Range                                                                                                                                   | Sheer CFX - Designed to fit Folded Metal Wall Box Enclosures that comply with BS4662-2006.                                                            |                                                                                                                                                                                  |  |
|-------------------------------------------------------------------------------------------------------------------------------------------------|-------------------------------------------------------------------------------------------------------------------------------------------------------|----------------------------------------------------------------------------------------------------------------------------------------------------------------------------------|--|
| Insert Type                                                                                                                                     | 1 gang 5A Unswitched Socket                                                                                                                           |                                                                                                                                                                                  |  |
| Plate Finish                                                                                                                                    | Sheer CFX Antique Brass                                                                                                                               |                                                                                                                                                                                  |  |
| Insert Colour                                                                                                                                   | Black                                                                                                                                                 |                                                                                                                                                                                  |  |
| EAN13 Barcode                                                                                                                                   | 5017504061050                                                                                                                                         |                                                                                                                                                                                  |  |
| Dimensions (Nominal)                                                                                                                            | Single: Height = 86.0mm Width = 86.0mm Depth = 1.5mr                                                                                                  | Single: Height = 86.0mm Width = 86.0mm Depth = 1.5mm plate + 3.0mm gasket                                                                                                        |  |
| Weight                                                                                                                                          | 162 GR                                                                                                                                                |                                                                                                                                                                                  |  |
| Fixing Hole Centres                                                                                                                             | Box Fixing = 60.3mm Grid Fixing = CFX Clips                                                                                                           |                                                                                                                                                                                  |  |
| Minimum Wall Box Depth                                                                                                                          | 35mm                                                                                                                                                  |                                                                                                                                                                                  |  |
| Switched Poles                                                                                                                                  | None                                                                                                                                                  |                                                                                                                                                                                  |  |
| Current Rating                                                                                                                                  | 5 Amp                                                                                                                                                 |                                                                                                                                                                                  |  |
| Voltage                                                                                                                                         | 220/250V AC                                                                                                                                           |                                                                                                                                                                                  |  |
| Maximum Load                                                                                                                                    | 5 Amp                                                                                                                                                 |                                                                                                                                                                                  |  |
| Mains Frequency                                                                                                                                 | 50Hz                                                                                                                                                  |                                                                                                                                                                                  |  |
| IP Rating                                                                                                                                       | IP2XD                                                                                                                                                 |                                                                                                                                                                                  |  |
| Contact Gap Minimum                                                                                                                             | None                                                                                                                                                  |                                                                                                                                                                                  |  |
| Terminal Capacity 1                                                                                                                             | 5 x 1mm2                                                                                                                                              |                                                                                                                                                                                  |  |
| Terminal Capacity 2                                                                                                                             | 4 x 1.5mm2                                                                                                                                            |                                                                                                                                                                                  |  |
| Terminal Capacity 3                                                                                                                             | 2 x 2.5mm2                                                                                                                                            |                                                                                                                                                                                  |  |
| Terminal Capacity 4                                                                                                                             | 1 x 4mm2                                                                                                                                              |                                                                                                                                                                                  |  |
| Earth Terminal Capacity 1                                                                                                                       | 5 x 1mm2                                                                                                                                              |                                                                                                                                                                                  |  |
| Earth Terminal Capacity 2                                                                                                                       | 4 x 1.5mm2                                                                                                                                            |                                                                                                                                                                                  |  |
| Earth Terminal Capacity 3                                                                                                                       | 2 x 2.5mm2                                                                                                                                            |                                                                                                                                                                                  |  |
| Earth Terminal Capacity 4                                                                                                                       | 1 x 4mm2                                                                                                                                              |                                                                                                                                                                                  |  |
| Product Class 1                                                                                                                                 | Must be earthed                                                                                                                                       |                                                                                                                                                                                  |  |
| Ambient Operating Temperature                                                                                                                   | -5° to +40°C                                                                                                                                          |                                                                                                                                                                                  |  |
| Recommended Location                                                                                                                            | Internal Use Only                                                                                                                                     |                                                                                                                                                                                  |  |
| Maximum Installation Altitude                                                                                                                   | 2000m                                                                                                                                                 |                                                                                                                                                                                  |  |
| Standard/Approval                                                                                                                               | BS 546                                                                                                                                                |                                                                                                                                                                                  |  |
| Additional Notes                                                                                                                                | Shuttered: Yes                                                                                                                                        |                                                                                                                                                                                  |  |
| Patents and Trademarks                                                                                                                          | CFX is a Registered Trade Mark No 2398667 Trade Mark No. 2296586<br>Sheer CFX is a Registered Design under Reference Nos. R21 = 3020754 SS2 = 3020755 |                                                                                                                                                                                  |  |
| All products listed conform to current British or<br>European standard and the product information is<br>correct at the time of going to press. | All accessories are manufactured under an accredited BS EN ISO 9001 : 2015 Quality Management System.                                                 | It is the policy of the company to improve products as part of our development programme.  Therefore, we reserve the right to alter designs and dimensions without prior notice. |  |
| Illustrations and diagrams are reproduced within the limitations of reproduction and printing process and are not binding.                      | Due to manufacturing processes we cannot guarantee an exact colour match and shadings of of certain finishes.                                         | Correct as at 17 October 2018 10:43 AM<br>E&OE                                                                                                                                   |  |