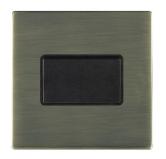

## 89CTPBL-B

Sheer CFX Antique Brass 1 gang 10A Triple Pole Rocker Black/Black

## Item Image