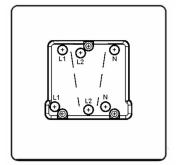

SL

# making connections beautifully

Wiring Accessories • Circuit Protection • Smart Lighting Control & Multi-room Audio

## 89CTPBL-B

Sheer CFX Antique Brass 1 gang 10A Triple Pole Rocker Black/Black

## Item Image



## Wiring



### **Dimensions**



| Primary Range                                                                                                                                   | Sheer CFX - Designed to fit Folded Metal Wall Box Enclosure                                                                                        | es that comply with BS4662-2006.                                                                                                                                                 |
|-------------------------------------------------------------------------------------------------------------------------------------------------|----------------------------------------------------------------------------------------------------------------------------------------------------|----