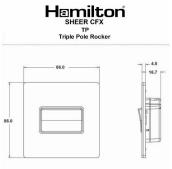

### **Dimensions**

| Primary Range                                                                                                                                   | Sheer CFX - Designed to fit Folded Metal Wall Box Enclosure                                                                                        | es that comply with BS4662-2006.                                                                                                                                                 |
|-------------------------------------------------------------------------------------------------------------------------------------------------|----------------------------------------------------------------------------------------------------------------------------------------------------|----------------------------------------------------------------------------------------------------------------------------------------------------------------------------------|
| Insert Type                                                                                                                                     | 1 gang 10A Triple Pole Rocker                                                                                                                      |                                                                                                                                                                                  |
| Plate Finish                                                                                                                                    | Sheer CFX Antique Brass                                                                                                                            |                                                                                                                                                                                  |
| Insert Colour                                                                                                                                   | Black/Black                                                                                                                                        |                                                                                                                                                                                  |
| EAN13 Barcode                                                                                                                                   | 5017504061500                                                                                                                                      |                                                                                                                                                                                  |
| Dimensions (Nominal)                                                                                                                            | Single: Height = 86.0mm Width = 86.0mm Depth = 1.5mm plate + 3.0mm gasket                                                                          |                                                                                                                                                                                  |
| Fixing Hole Centres                                                                                                                             | Box Fixing = 60.3mm Grid Fixing = CFX Clips                                                                                                        |                                                                                                                                                                                  |
| Minimum Wall Box Depth                                                                                                                          | 25mm                                                                                                                                               |                                                                                                                                                                                  |
| Switched Poles                                                                                                                                  | Triple                                                                                                                                             |                                                                                                                                                                                  |
| Current Rating                                                                                                                                  | 10A                                                                                                                                                |                                                                                                                                                                                  |
| Voltage                                                                                                                                         | 220/250V AC                                                                                                                                        |                                                                                                                                                                                  |
| Maximum Load                                                                                                                                    | 10 Amp resistive                                                                                                                                   |                                                                                                                                                                                  |
| Mains Frequency                                                                                                                                 | 50Hz                                                                                                                                               |                                                                                                                                                                                  |
| IP Rating                                                                                                                                       | IP2XD                                                                                                                                              |                                                                                                                                                                                  |
| Contact Gap Minimum                                                                                                                             | 3mm                                                                                                                                                |                                                                                                                                                                                  |
| Terminal Capacity 1                                                                                                                             | 5 x 1mm2                                                                                                                                           |                                                                                                                                                                                  |
| Terminal Capacity 2                                                                                                                             | 4 x 1.5mm2                                                                                                                                         |                                                                                                                                                                                  |
| Terminal Capacity 3                                                                                                                             | 1 x 2.5mm2                                                                                                                                         |                                                                                                                                                                                  |
| Terminal Capacity 4                                                                                                                             | 1 x 4mm2 Multi-strand                                                                                                                              |                                                                                                                                                                                  |
| Terminal Capacity 5                                                                                                                             | 1 x 6mm2                                                                                                                                           |                                                                                                                                                                                  |
| Earth Terminal Capacity 1                                                                                                                       | 5 x 1mm2                                                                                                                                           |                                                                                                                                                                                  |
| Earth Terminal Capacity 2                                                                                                                       | 4 x 1.5mm2                                                                                                                                         |                                                                                                                                                                                  |
| Earth Terminal Capacity 3                                                                                                                       | 3 x 2.5mm2                                                                                                                                         |                                                                                                                                                                                  |
| Earth Terminal Capacity 4                                                                                                                       | 1 x 4mm2 Multi-strand                                                                                                                              |                                                                                                                                                                                  |
| Earth Terminal Capacity 5                                                                                                                       | 1 x 6mm2                                                                                                                                           |                                                                                                                                                                                  |
| Product Class 1                                                                                                                                 | Must be earthed                                                                                                                                    |                                                                                                                                                                                  |
| Ambient Operating Temperature                                                                                                                   | -5° to +40°C                                                                                                                                       |                                                                                                                                                                                  |
| Recommended Location                                                                                                                            | Internal Use Only                                                                                                                                  |                                                                                                                                                                                  |
| Maximum Installation Altitude                                                                                                                   | 2000m                                                                                                                                              |                                                                                                                                                                                  |
| Standard/Approval                                                                                                                               | BS EN 60669-1                                                                                                                                      |                                                                                                                                                                                  |
| Patents and Trademarks                                                                                                                          | CFX is a Registered Trade Mark No 2398667 Trade Mark No. 2296586 Sheer CFX is a Registered Design under Reference Nos. R21 = 3020754 SS2 = 3020755 |                                                                                                                                                                                  |
| All products listed conform to current British or<br>European standard and the product information is<br>correct at the time of going to press. | All accessories are manufactured under an accredited BS EN ISO 9001 : 2015 Quality Management System.                                              | It is the policy of the company to improve products as part of our development programme.  Therefore, we reserve the right to alter designs and dimensions without prior notice. |
| Illustrations and diagrams are reproduced within the limitations of reproduction and printing process and are not binding.                      | Due to manufacturing processes we cannot guarantee an exact colour match and shadings of of certain finishes.                                      | Correct as at 17 October 2018 10:43 AM<br>E&OE                                                                                                                                   |