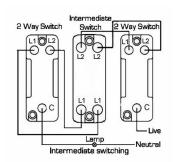

## 89CT31

Sheer CFX Antique Brass 1 gang 20AX Intermediate Toggle Antique Brass