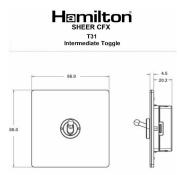

## Dimensions

| Primary Range                                                                                                                                   | Sheer CFX - Designed to fit Folded Metal Wall Box Enclosures that comply with BS4662-2006.                                                         |                                                                                                                                                                                  |
|-------------------------------------------------------------------------------------------------------------------------------------------------|----------------------------------------------------------------------------------------------------------------------------------------------------|----------------------------------------------------------------------------------------------------------------------------------------------------------------------------------|
| Insert Type                                                                                                                                     | 1 gang 20AX Intermediate Toggle                                                                                                                    |                                                                                                                                                                                  |
| Plate Finish                                                                                                                                    | Sheer CFX Antique Brass                                                                                                                            |                                                                                                                                                                                  |
| Insert Colour                                                                                                                                   | Antique Brass                                                                                                                                      |                                                                                                                                                                                  |
| EAN13 Barcode                                                                                                                                   | 5017504062293                                                                                                                                      |                                                                                                                                                                                  |
| Dimensions (Nominal)                                                                                                                            | Single: Height = 86.0mm Width = 86.0mm Depth = 1.5mm plate + 3.0mm gasket                                                                          |                                                                                                                                                                                  |
| Fixing Hole Centres                                                                                                                             | Box Fixing = 60.3mm Grid Fixing = CFX Clips                                                                                                        |                                                                                                                                                                                  |
| Minimum Wall Box Depth                                                                                                                          | 35mm                                                                                                                                               |                                                                                                                                                                                  |
| Switched Poles                                                                                                                                  | Single                                                                                                                                             |                                                                                                                                                                                  |
| Current Rating                                                                                                                                  | 20AX                                                                                                                                               |                                                                                                                                                                                  |
| Voltage                                                                                                                                         | 220/250V AC                                                                                                                                        |                                                                                                                                                                                  |
| Maximum Load                                                                                                                                    | 20 Amp inductive                                                                                                                                   |                                                                                                                                                                                  |
| Mains Frequency                                                                                                                                 | 50Hz                                                                                                                                               |                                                                                                                                                                                  |
| IP Rating                                                                                                                                       | IP2XD                                                                                                                                              |                                                                                                                                                                                  |
| Contact Gap Minimum                                                                                                                             | 3mm                                                                                                                                                |                                                                                                                                                                                  |
| Terminal Capacity 1                                                                                                                             | 5 x 1mm2                                                                                                                                           |                                                                                                                                                                                  |
| Terminal Capacity 2                                                                                                                             | 4 x 1.5mm2                                                                                                                                         |                                                                                                                                                                                  |
| Terminal Capacity 3                                                                                                                             | 2 x 2.5mm2                                                                                                                                         |                                                                                                                                                                                  |
| Terminal Capacity 4                                                                                                                             | 2 x 4mm2 Multi-strand                                                                                                                              |                                                                                                                                                                                  |
| Terminal Capacity 5                                                                                                                             | 1 x 6mm2                                                                                                                                           |                                                                                                                                                                                  |
| Earth Terminal Capacity 1                                                                                                                       | 6 x 1mm2                                                                                                                                           |                                                                                                                                                                                  |
| Earth Terminal Capacity 2                                                                                                                       | 5 x 1.5mm2                                                                                                                                         |                                                                                                                                                                                  |
| Earth Terminal Capacity 3                                                                                                                       | 3 x 2.5mm2                                                                                                                                         |                                                                                                                                                                                  |
| Earth Terminal Capacity 4                                                                                                                       | 2 x 4mm2 Multi-strand                                                                                                                              |                                                                                                                                                                                  |
| Earth Terminal Capacity 5                                                                                                                       | 1 x 6mm2                                                                                                                                           |                                                                                                                                                                                  |
| Product Class 1                                                                                                                                 | Must be earthed                                                                                                                                    |                                                                                                                                                                                  |
| Ambient Operating Temperature                                                                                                                   | -5° to +40°C                                                                                                                                       |                                                                                                                                                                                  |
| Recommended Location                                                                                                                            | Internal Use Only                                                                                                                                  |                                                                                                                                                                                  |
| Maximum Installation Altitude                                                                                                                   | 2000m                                                                                                                                              |                                                                                                                                                                                  |
| Standard/Approval                                                                                                                               | BS EN 60669-1                                                                                                                                      |                                                                                                                                                                                  |
| Patents and Trademarks                                                                                                                          | CFX is a Registered Trade Mark No 2398667 Trade Mark No. 2296586 Sheer CFX is a Registered Design under Reference Nos. R21 = 3020754 SS2 = 3020755 |                                                                                                                                                                                  |
| All products listed conform to current British or<br>European standard and the product information is<br>correct at the time of going to press. | All accessories are manufactured under an accredited BS EN ISO 9001 : 2015 Quality Management System.                                              | It is the policy of the company to improve products as part of our development programme.  Therefore, we reserve the right to alter designs and dimensions without prior notice. |
| Illustrations and diagrams are reproduced within the limitations of reproduction and printing process and are not hinding                       | Due to manufacturing processes we cannot guarantee an exact colour match and shadings of of certain finishes                                       | Correct as at 17 October 2018 10:43 AM E&OE                                                                                                                                      |