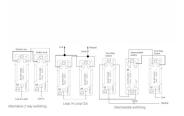

## 89CT24

Sheer CFX Antique Brass 4 gang 20AX 2 Way Toggle Antique Brass

Item Image

Wiring

Dimensions

| Primary Range                                                                                                                                   | Sheer CFX - Designed to fit Folded Metal Wall Box Enclosures that comply with BS4662-2006.                                                           |                                                                                                                                                                                  |
|-------------------------------------------------------------------------------------------------------------------------------------------------|------------------------------------------------------------------------------------------------------------------------------------------------------|----------------------------------------------------------------------------------------------------------------------------------------------------------------------------------|
| Insert Type                                                                                                                                     | 4 gang 20AX 2 Way Toggle                                                                                                                             |                                                                                                                                                                                  |
| Plate Finish                                                                                                                                    | Sheer CFX Antique Brass                                                                                                                              |                                                                                                                                                                                  |
| Insert Colour                                                                                                                                   | Antique Brass                                                                                                                                        |                                                                                                                                                                                  |
| EAN13 Barcode                                                                                                                                   | 5017504062286                                                                                                                                        |                                                                                                                                                                                  |
| Dimensions (Nominal)                                                                                                                            | Double: Height = 86.0mm Width = 145.0mm Depth = 1.5mm plate + 3.0mm gasket                                                                           |                                                                                                                                                                                  |
| Fixing Hole Centres                                                                                                                             | Box Fixing = 120.6mm Grid Fixing = CFX Clips                                                                                                         |                                                                                                                                                                                  |
| Minimum Wall Box Depth                                                                                                                          | 35mm                                                                                                                                                 |                                                                                                                                                                                  |
| Switched Poles                                                                                                                                  | Single                                                                                                                                               |                                                                                                                                                                                  |
| Current Rating                                                                                                                                  | 20AX                                                                                                                                                 |                                                                                                                                                                                  |
| Voltage                                                                                                                                         | 220/250V AC                                                                                                                                          |                                                                                                                                                                                  |
| Maximum Load                                                                                                                                    | 20 Amp inductive                                                                                                                                     |                                                                                                                                                                                  |
| Mains Frequency                                                                                                                                 | 50Hz                                                                                                                                                 |                                                                                                                                                                                  |
| IP Rating                                                                                                                                       | IP2XD                                                                                                                                                |                                                                                                                                                                                  |
| Contact Gap Minimum                                                                                                                             | 3mm                                                                                                                                                  |                                                                                                                                                                                  |
| Terminal Capacity 1                                                                                                                             | 5 x 1mm2                                                                                                                                             |                                                                                                                                                                                  |
| Terminal Capacity 2                                                                                                                             | 4 x 1.5mm2                                                                                                                                           |                                                                                                                                                                                  |
| Terminal Capacity 3                                                                                                                             | 2 x 2.5mm2                                                                                                                                           |                                                                                                                                                                                  |
| Terminal Capacity 4                                                                                                                             | 2 x 4mm2 Multi-strand                                                                                                                                |                                                                                                                                                                                  |
| Terminal Capacity 5                                                                                                                             | 1 x 6mm2                                                                                                                                             |                                                                                                                                                                                  |
| Earth Terminal Capacity 1                                                                                                                       | 6 x 1mm2                                                                                                                                             |                                                                                                                                                                                  |
| Earth Terminal Capacity 2                                                                                                                       | 5 x 1.5mm2                                                                                                                                           |                                                                                                                                                                                  |
| Earth Terminal Capacity 3                                                                                                                       | 3 x 2.5mm2                                                                                                                                           |                                                                                                                                                                                  |
| Earth Terminal Capacity 4                                                                                                                       | 2 x 4mm2 Multi-strand                                                                                                                                |                                                                                                                                                                                  |
| Earth Terminal Capacity 5                                                                                                                       | 1 x 6mm2                                                                                                                                             |                                                                                                                                                                                  |
| Product Class 1                                                                                                                                 | Must be earthed                                                                                                                                      |                                                                                                                                                                                  |
| Ambient Operating Temperature                                                                                                                   | -5° to +40°C                                                                                                                                         |                                                                                                                                                                                  |
| Recommended Location                                                                                                                            | Internal Use Only                                                                                                                                    |                                                                                                                                                                                  |
| Maximum Installation Altitude                                                                                                                   | 2000m                                                                                                                                                |                                                                                                                                                                                  |
| Standard/Approval                                                                                                                               | BS EN 60669-1                                                                                                                                        |                                                                                                                                                                                  |
| Patents and Trademarks                                                                                                                          | CFX is a Registered Trade Mark No 2398667 Trade Mark No. 2296586<br>Sheer CFX is a Registered Design under Reference Nos. R21 = 3020754 SS2 =3020755 |                                                                                                                                                                                  |
| All products listed conform to current British or<br>European standard and the product information is<br>correct at the time of going to press. | All accessories are manufactured under an accredited BS EN ISO 9001 : 2015 Quality Management System.                                                | It is the policy of the company to improve products as part of our development programme.  Therefore, we reserve the right to alter designs and dimensions without prior notice. |
|                                                                                                                                                 |                                                                                                                                                      |                                                                                                                                                                                  |