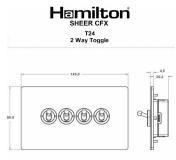

## 89CT24

Sheer CFX Antique Brass 4 gang 20AX 2 Way Toggle Antique Brass

Item Image

Wiring

Dimensions

| Primary Range                                                                                                                                   | Sheer CFX - Designed to fit Folded Metal Wall Box Enclosures that comply with BS4662-2006.                                                           |                                                                                                                                                                                  |
|-------------------------------------------------------------------------------------------------------------------------------------------------|------------------------------------------------------------------------------------------------------------------------------------------------------|----------------------------------------------------------------------------------------------------------------------------------------------------------------------------------|
| Insert Type                                                                                                                                     | 4 gang 20AX 2 Way Toggle                                                                                                                             |                                                                                                                                                                                  |
| Plate Finish                                                                                                                                    | Sheer CFX Antique Brass                                                                                                                              |                                                                                                                                                                                  |
| Insert Colour                                                                                                                                   | Antique Brass                                                                                                                                        |                                                                                                                                                                                  |
| EAN13 Barcode                                                                                                                                   | 5017504062286                                                                                                                                        |                                                                                                                                                                                  |
| Dimensions (Nominal)                                                                                                                            | Double: Height = 86.0mm Width = 145.0mm Depth = 1.5mm plate + 3.0mm gasket                                                                           |                                                                                                                                                                                  |
| Fixing Hole Centres                                                                                                                             | Box Fixing = 120.6mm Grid Fixing = CFX Clips                                                                                                         |                                                                                                                                                                                  |
| Minimum Wall Box Depth                                                                                                                          | 35mm                                                                                                                                                 |                                                                                                                                                                                  |
| Switched Poles                                                                                                                                  | Single                                                                                                                                               |                                                                                                                                                                                  |
| Current Rating                                                                                                                                  | 20AX                                                                                                                                                 |                                                                                                                                                                                  |
| Voltage                                                                                                                                         | 220/250V AC                                                                                                                                          |                                                                                                                                                                                  |
| Maximum Load                                                                                                                                    | 20 Amp inductive                                                                                                                                     |                                                                                                                                                                                  |
| Mains Frequency                                                                                                                                 | 50Hz                                                                                                                                                 |                                                                                                                                                                                  |
| IP Rating                                                                                                                                       | IP2XD                                                                                                                                                |                                                                                                                                                                                  |
| Contact Gap Minimum                                                                                                                             | 3mm                                                                                                                                                  |                                                                                                                                                                                  |
| Terminal Capacity 1                                                                                                                             | 5 x 1mm2                                                                                                                                             |                                                                                                                                                                                  |
| Terminal Capacity 2                                                                                                                             | 4 x 1.5mm2                                                                                                                                           |                                                                                                                                                                                  |
| Terminal Capacity 3                                                                                                                             | 2 x 2.5mm2                                                                                                                                           |                                                                                                                                                                                  |
| Terminal Capacity 4                                                                                                                             | 2 x 4mm2 Multi-strand                                                                                                                                |                                                                                                                                                                                  |
| Terminal Capacity 5                                                                                                                             | 1 x 6mm2                                                                                                                                             |                                                                                                                                                                                  |
| Earth Terminal Capacity 1                                                                                                                       | 6 x 1mm2                                                                                                                                             |                                                                                                                                                                                  |
| Earth Terminal Capacity 2                                                                                                                       | 5 x 1.5mm2                                                                                                                                           |                                                                                                                                                                                  |
| Earth Terminal Capacity 3                                                                                                                       | 3 x 2.5mm2                                                                                                                                           |                                                                                                                                                                                  |
| Earth Terminal Capacity 4                                                                                                                       | 2 x 4mm2 Multi-strand                                                                                                                                |                                                                                                                                                                                  |
| Earth Terminal Capacity 5                                                                                                                       | 1 x 6mm2                                                                                                                                             |                                                                                                                                                                                  |
| Product Class 1                                                                                                                                 | Must be earthed                                                                                                                                      |                                                                                                                                                                                  |
| Ambient Operating Temperature                                                                                                                   | -5° to +40°C                                                                                                                                         |                                                                                                                                                                                  |
| Recommended Location                                                                                                                            | Internal Use Only                                                                                                                                    |                                                                                                                                                                                  |
| Maximum Installation Altitude                                                                                                                   | 2000m                                                                                                                                                |                                                                                                                                                                                  |
| Standard/Approval                                                                                                                               | BS EN 60669-1                                                                                                                                        |                                                                                                                                                                                  |
| Patents and Trademarks                                                                                                                          | CFX is a Registered Trade Mark No 2398667 Trade Mark No. 2296586<br>Sheer CFX is a Registered Design under Reference Nos. R21 = 3020754 SS2 =3020755 |                                                                                                                                                                                  |
| All products listed conform to current British or<br>European standard and the product information is<br>correct at the time of going to press. | All accessories are manufactured under an accredited BS EN ISO 9001 : 2015 Quality Management System.                                                | It is the policy of the company to improve products as part of our development programme.  Therefore, we reserve the right to alter designs and dimensions without prior notice. |
|                                                                                                                                                 |                                                                                                                                                      |                                                                                                                                                                                  |