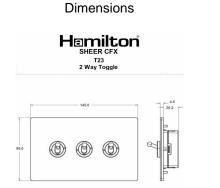

## 89CT23

Sheer CFX Antique Brass 3 gang 20AX 2 Way Toggle Antique Brass

Item Image

Wiring

Attended 2 wy sectory

Sheer CEX a Designed to fit Folded Metal Wall Box

| Primary Range                                                                                                                                   | Sheer CFX - Designed to fit Folded Metal Wall Box Enclosures that comply with BS4662-2006.                                                            |                                                                                                                                                                                  |  |
|-------------------------------------------------------------------------------------------------------------------------------------------------|-------------------------------------------------------------------------------------------------------------------------------------------------------|----------------------------------------------------------------------------------------------------------------------------------------------------------------------------------|--|
| Insert Type                                                                                                                                     | 3 gang 20AX 2 Way Toggle                                                                                                                              |                                                                                                                                                                                  |  |
| Plate Finish                                                                                                                                    | Sheer CFX Antique Brass                                                                                                                               |                                                                                                                                                                                  |  |
| Insert Colour                                                                                                                                   | Antique Brass                                                                                                                                         |                                                                                                                                                                                  |  |
| EAN13 Barcode                                                                                                                                   | 5017504062279                                                                                                                                         | 5017504062279                                                                                                                                                                    |  |
| Dimensions (Nominal)                                                                                                                            | Double: Height = 86.0mm Width = 145.0mm Depth = 1.5r                                                                                                  | Double: Height = 86.0mm Width = 145.0mm Depth = 1.5mm plate + 3.0mm gasket                                                                                                       |  |
| Fixing Hole Centres                                                                                                                             | Box Fixing = 120.6mm Grid Fixing = CFX Clips                                                                                                          |                                                                                                                                                                                  |  |
| Minimum Wall Box Depth                                                                                                                          | 35mm                                                                                                                                                  |                                                                                                                                                                                  |  |
| Switched Poles                                                                                                                                  | Single                                                                                                                                                |                                                                                                                                                                                  |  |
| Current Rating                                                                                                                                  | 20AX                                                                                                                                                  |                                                                                                                                                                                  |  |
| Voltage                                                                                                                                         | 220/250V AC                                                                                                                                           |                                                                                                                                                                                  |  |
| Maximum Load                                                                                                                                    | 20 Amp inductive                                                                                                                                      |                                                                                                                                                                                  |  |
| Mains Frequency                                                                                                                                 | 50Hz                                                                                                                                                  |                                                                                                                                                                                  |  |
| IP Rating                                                                                                                                       | IP2XD                                                                                                                                                 |                                                                                                                                                                                  |  |
| Contact Gap Minimum                                                                                                                             | 3mm                                                                                                                                                   |                                                                                                                                                                                  |  |
| Terminal Capacity 1                                                                                                                             | 5 x 1mm2                                                                                                                                              |                                                                                                                                                                                  |  |
| Terminal Capacity 2                                                                                                                             | 4 x 1.5mm2                                                                                                                                            |                                                                                                                                                                                  |  |
| Terminal Capacity 3                                                                                                                             | 2 x 2.5mm2                                                                                                                                            |                                                                                                                                                                                  |  |
| Terminal Capacity 4                                                                                                                             | 2 x 4mm2 Multi-strand                                                                                                                                 |                                                                                                                                                                                  |  |
| Terminal Capacity 5                                                                                                                             | 1 x 6mm2                                                                                                                                              |                                                                                                                                                                                  |  |
| Earth Terminal Capacity 1                                                                                                                       | 6 x 1mm2                                                                                                                                              |                                                                                                                                                                                  |  |
| Earth Terminal Capacity 2                                                                                                                       | 5 x 1.5mm2                                                                                                                                            |                                                                                                                                                                                  |  |
| Earth Terminal Capacity 3                                                                                                                       | 3 x 2.5mm2                                                                                                                                            |                                                                                                                                                                                  |  |
| Earth Terminal Capacity 4                                                                                                                       | 2 x 4mm2 Multi-strand                                                                                                                                 |                                                                                                                                                                                  |  |
| Earth Terminal Capacity 5                                                                                                                       | 1 x 6mm2                                                                                                                                              |                                                                                                                                                                                  |  |
| Product Class 1                                                                                                                                 | Must be earthed                                                                                                                                       |                                                                                                                                                                                  |  |
| Ambient Operating Temperature                                                                                                                   | -5° to +40°C                                                                                                                                          |                                                                                                                                                                                  |  |
| Recommended Location                                                                                                                            | Internal Use Only                                                                                                                                     |                                                                                                                                                                                  |  |
| Maximum Installation Altitude                                                                                                                   | 2000m                                                                                                                                                 |                                                                                                                                                                                  |  |
| Standard/Approval                                                                                                                               | BS EN 60669-1                                                                                                                                         |                                                                                                                                                                                  |  |
| Patents and Trademarks                                                                                                                          | CFX is a Registered Trade Mark No 2398667 Trade Mark No. 2296586<br>Sheer CFX is a Registered Design under Reference Nos. R21 = 3020754 SS2 = 3020755 |                                                                                                                                                                                  |  |
| All products listed conform to current British or<br>European standard and the product information is<br>correct at the time of going to press. | All accessories are manufactured under an accredited BS EN ISO 9001 : 2015 Quality Management System.                                                 | It is the policy of the company to improve products as part of our development programme.  Therefore, we reserve the right to alter designs and dimensions without prior notice. |  |
|                                                                                                                                                 | <u> </u>                                                                                                                                              |                                                                                                                                                                                  |  |