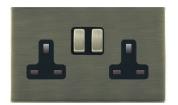

## 89CSS2AB-B

Sheer CFX Antique Brass 2 gang 13A Double Pole Switched Socket Antique Brass/Black

Item Image

Wiring

**Dimensions** 

| Primary Range                                                                                                                                   | Sheer CFX - Designed to fit Folded Metal Wall Box Enclosures that comply with BS4662-2006.                                                            |                                                                                                                                                                                  |
|-------------------------------------------------------------------------------------------------------------------------------------------------|-------------------------------------------------------------------------------------------------------------------------------------------------------|----------------------------------------------------------------------------------------------------------------------------------------------------------------------------------|
| Insert Type                                                                                                                                     | 2 gang 13A Double Pole Switched Socket                                                                                                                |                                                                                                                                                                                  |
| Plate Finish                                                                                                                                    | Sheer CFX Antique Brass                                                                                                                               |                                                                                                                                                                                  |
| Insert Colour                                                                                                                                   | Antique Brass/Black                                                                                                                                   |                                                                                                                                                                                  |
| EAN13 Barcode                                                                                                                                   | 5017504062026                                                                                                                                         |                                                                                                                                                                                  |
| Dimensions (Nominal)                                                                                                                            | Double: Height = 86.0mm Width = 145.0mm Depth = 1.5mm plate + 3.0mm gasket                                                                            |                                                                                                                                                                                  |
| Weight                                                                                                                                          | 257 GR                                                                                                                                                |                                                                                                                                                                                  |
| Fixing Hole Centres                                                                                                                             | Box Fixing = 120.6mm Grid Fixing = CFX Clips                                                                                                          |                                                                                                                                                                                  |
| Minimum Wall Box Depth                                                                                                                          | 35mm                                                                                                                                                  |                                                                                                                                                                                  |
| Switched Poles                                                                                                                                  | Double                                                                                                                                                |                                                                                                                                                                                  |
| Current Rating                                                                                                                                  | 13 Amp                                                                                                                                                |                                                                                                                                                                                  |
| Voltage                                                                                                                                         | 220/250V AC                                                                                                                                           |                                                                                                                                                                                  |
| Maximum Load                                                                                                                                    | 13 Amp                                                                                                                                                |                                                                                                                                                                                  |
| Mains Frequency                                                                                                                                 | 50Hz                                                                                                                                                  |                                                                                                                                                                                  |
| IP Rating                                                                                                                                       | IP2XD                                                                                                                                                 |                                                                                                                                                                                  |
| Contact Gap Minimum                                                                                                                             | 3mm                                                                                                                                                   |                                                                                                                                                                                  |
| Terminal Capacity 1                                                                                                                             | 4 x 2.5mm2                                                                                                                                            |                                                                                                                                                                                  |
| Terminal Capacity 2                                                                                                                             | 3 x 4mm2                                                                                                                                              |                                                                                                                                                                                  |
| Terminal Capacity 3                                                                                                                             | 2 x 6mm2 Multi-Strand                                                                                                                                 |                                                                                                                                                                                  |
| Terminal Capacity 4                                                                                                                             | 1 x 10mm2                                                                                                                                             |                                                                                                                                                                                  |
| Earth Terminal Capacity 1                                                                                                                       | 4 x 2.5mm2                                                                                                                                            |                                                                                                                                                                                  |
| Earth Terminal Capacity 2                                                                                                                       | 3 x 4mm2                                                                                                                                              |                                                                                                                                                                                  |
| Earth Terminal Capacity 3                                                                                                                       | 2 x 6mm2 Multi-strand                                                                                                                                 |                                                                                                                                                                                  |
| Earth Terminal Capacity 4                                                                                                                       | 1 x 10mm2                                                                                                                                             |                                                                                                                                                                                  |
| Product Class 1                                                                                                                                 | Must be earthed                                                                                                                                       |                                                                                                                                                                                  |
| Ambient Operating Temperature                                                                                                                   | -5° to +40°C                                                                                                                                          |                                                                                                                                                                                  |
| Recommended Location                                                                                                                            | Internal Use Only                                                                                                                                     |                                                                                                                                                                                  |
| Maximum Installation Altitude                                                                                                                   | 2000m                                                                                                                                                 |                                                                                                                                                                                  |
| Standard/Approval                                                                                                                               | BS 1363-2                                                                                                                                             |                                                                                                                                                                                  |
| Additional Notes                                                                                                                                | Dual Earth: Yes                                                                                                                                       |                                                                                                                                                                                  |
| Patents and Trademarks                                                                                                                          | CFX is a Registered Trade Mark No 2398667 Trade Mark No. 2296586<br>Sheer CFX is a Registered Design under Reference Nos. R21 = 3020754 SS2 = 3020755 |                                                                                                                                                                                  |
| All products listed conform to current British or<br>European standard and the product information is<br>correct at the time of going to press. | All accessories are manufactured under an accredited BS EN ISO 9001 : 2015 Quality Management System.                                                 | It is the policy of the company to improve products as part of our development programme.  Therefore, we reserve the right to alter designs and dimensions without prior notice. |
| Illustrations and diagrams are reproduced within the limitations of reproduction and printing process and are not binding.                      | Due to manufacturing processes we cannot guarantee an exact colour match and shadings of of certain finishes.                                         | Correct as at 17 October 2018 10:43 AM<br>E&OE                                                                                                                                   |