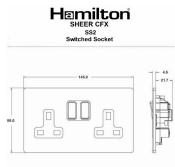

## 89CSS2AB-B

Sheer CFX Antique Brass 2 gang 13A Double Pole Switched Socket Antique Brass/Black

Item Image

Wiring

**Dimensions** 

| Primary Range                                                                                                                                   | Sheer CFX - Designed to fit Folded Metal Wall Box Enclosures that comply with BS4662-2006.                                                            |                                                                                                                                                                                  |
|-------------------------------------------------------------------------------------------------------------------------------------------------|-------------------------------------------------------------------------------------------------------------------------------------------------------|----------------------------------------------------------------------------------------------------------------------------------------------------------------------------------|
| Insert Type                                                                                                                                     | 2 gang 13A Double Pole Switched Socket                                                                                                                |                                                                                                                                                                                  |
| Plate Finish                                                                                                                                    | Sheer CFX Antique Brass                                                                                                                               |                                                                                                                                                                                  |
| Insert Colour                                                                                                                                   | Antique Brass/Black                                                                                                                                   |                                                                                                                                                                                  |
| EAN13 Barcode                                                                                                                                   | 5017504062026                                                                                                                                         |                                                                                                                                                                                  |
| Dimensions (Nominal)                                                                                                                            | Double: Height = 86.0mm Width = 145.0mm Depth = 1.5mm plate + 3.0mm gasket                                                                            |                                                                                                                                                                                  |
| Weight                                                                                                                                          | 257 GR                                                                                                                                                |                                                                                                                                                                                  |
| Fixing Hole Centres                                                                                                                             | Box Fixing = 120.6mm Grid Fixing = CFX Clips                                                                                                          |                                                                                                                                                                                  |
| Minimum Wall Box Depth                                                                                                                          | 35mm                                                                                                                                                  |                                                                                                                                                                                  |
| Switched Poles                                                                                                                                  | Double                                                                                                                                                |                                                                                                                                                                                  |
| Current Rating                                                                                                                                  | 13 Amp                                                                                                                                                |                                                                                                                                                                                  |
| Voltage                                                                                                                                         | 220/250V AC                                                                                                                                           |                                                                                                                                                                                  |
| Maximum Load                                                                                                                                    | 13 Amp                                                                                                                                                |                                                                                                                                                                                  |
| Mains Frequency                                                                                                                                 | 50Hz                                                                                                                                                  |                                                                                                                                                                                  |
| IP Rating                                                                                                                                       | IP2XD                                                                                                                                                 |                                                                                                                                                                                  |
| Contact Gap Minimum                                                                                                                             | 3mm                                                                                                                                                   |                                                                                                                                                                                  |
| Terminal Capacity 1                                                                                                                             | 4 x 2.5mm2                                                                                                                                            |                                                                                                                                                                                  |
| Terminal Capacity 2                                                                                                                             | 3 x 4mm2                                                                                                                                              |                                                                                                                                                                                  |
| Terminal Capacity 3                                                                                                                             | 2 x 6mm2 Multi-Strand                                                                                                                                 |                                                                                                                                                                                  |
| Terminal Capacity 4                                                                                                                             | 1 x 10mm2                                                                                                                                             |                                                                                                                                                                                  |
| Earth Terminal Capacity 1                                                                                                                       | 4 x 2.5mm2                                                                                                                                            |                                                                                                                                                                                  |
| Earth Terminal Capacity 2                                                                                                                       | 3 x 4mm2                                                                                                                                              |                                                                                                                                                                                  |
| Earth Terminal Capacity 3                                                                                                                       | 2 x 6mm2 Multi-strand                                                                                                                                 |                                                                                                                                                                                  |
| Earth Terminal Capacity 4                                                                                                                       | 1 x 10mm2                                                                                                                                             |                                                                                                                                                                                  |
| Product Class 1                                                                                                                                 | Must be earthed                                                                                                                                       |                                                                                                                                                                                  |
| Ambient Operating Temperature                                                                                                                   | -5° to +40°C                                                                                                                                          |                                                                                                                                                                                  |
| Recommended Location                                                                                                                            | Internal Use Only                                                                                                                                     |                                                                                                                                                                                  |
| Maximum Installation Altitude                                                                                                                   | 2000m                                                                                                                                                 |                                                                                                                                                                                  |
| Standard/Approval                                                                                                                               | BS 1363-2                                                                                                                                             |                                                                                                                                                                                  |
| Additional Notes                                                                                                                                | Dual Earth: Yes                                                                                                                                       |                                                                                                                                                                                  |
| Patents and Trademarks                                                                                                                          | CFX is a Registered Trade Mark No 2398667 Trade Mark No. 2296586<br>Sheer CFX is a Registered Design under Reference Nos. R21 = 3020754 SS2 = 3020755 |                                                                                                                                                                                  |
| All products listed conform to current British or<br>European standard and the product information is<br>correct at the time of going to press. | All accessories are manufactured under an accredited BS EN ISO 9001 : 2015 Quality Management System.                                                 | It is the policy of the company to improve products as part of our development programme.  Therefore, we reserve the right to alter designs and dimensions without prior notice. |
| Illustrations and diagrams are reproduced within the limitations of reproduction and printing process and are not binding.                      | Due to manufacturing processes we cannot guarantee an exact colour match and shadings of of certain finishes.                                         | Correct as at 17 October 2018 10:43 AM<br>E&OE                                                                                                                                   |