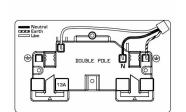

## 89CSS2AB-B

Sheer CFX Antique Brass 2 gang 13A Double Pole Switched Socket Antique Brass/Black

Item Image

Wiring

**Dimensions** 

| Primary Range                                                                                                                                   | Sheer CFX - Designed to fit Folded Metal Wall Box Enclosures that comply with BS4662-2006.                                                            |                                                                                                                                                                                  |
|-------------------------------------------------------------------------------------------------------------------------------------------------|-------------------------------------------------------------------------------------------------------------------------------------------------------|----------------------------------------------------------------------------------------------------------------------------------------------------------------------------------|
| Insert Type                                                                                                                                     | 2 gang 13A Double Pole Switched Socket                                                                                                                |                                                                                                                                                                                  |
| Plate Finish                                                                                                                                    | Sheer CFX Antique Brass                                                                                                                               |                                                                                                                                                                                  |
| Insert Colour                                                                                                                                   | Antique Brass/Black                                                                                                                                   |                                                                                                                                                                                  |
| EAN13 Barcode                                                                                                                                   | 5017504062026                                                                                                                                         |                                                                                                                                                                                  |
| Dimensions (Nominal)                                                                                                                            | Double: Height = 86.0mm Width = 145.0mm Depth = 1.5mm plate + 3.0mm gasket                                                                            |                                                                                                                                                                                  |
| Weight                                                                                                                                          | 257 GR                                                                                                                                                |                                                                                                                                                                                  |
| Fixing Hole Centres                                                                                                                             | Box Fixing = 120.6mm Grid Fixing = CFX Clips                                                                                                          |                                                                                                                                                                                  |
| Minimum Wall Box Depth                                                                                                                          | 35mm                                                                                                                                                  |                                                                                                                                                                                  |
| Switched Poles                                                                                                                                  | Double                                                                                                                                                |                                                                                                                                                                                  |
| Current Rating                                                                                                                                  | 13 Amp                                                                                                                                                |                                                                                                                                                                                  |
| Voltage                                                                                                                                         | 220/250V AC                                                                                                                                           |                                                                                                                                                                                  |
| Maximum Load                                                                                                                                    | 13 Amp                                                                                                                                                |                                                                                                                                                                                  |
| Mains Frequency                                                                                                                                 | 50Hz                                                                                                                                                  |                                                                                                                                                                                  |
| IP Rating                                                                                                                                       | IP2XD                                                                                                                                                 |                                                                                                                                                                                  |
| Contact Gap Minimum                                                                                                                             | 3mm                                                                                                                                                   |                                                                                                                                                                                  |
| Terminal Capacity 1                                                                                                                             | 4 x 2.5mm2                                                                                                                                            |                                                                                                                                                                                  |
| Terminal Capacity 2                                                                                                                             | 3 x 4mm2                                                                                                                                              |                                                                                                                                                                                  |
| Terminal Capacity 3                                                                                                                             | 2 x 6mm2 Multi-Strand                                                                                                                                 |                                                                                                                                                                                  |
| Terminal Capacity 4                                                                                                                             | 1 x 10mm2                                                                                                                                             |                                                                                                                                                                                  |
| Earth Terminal Capacity 1                                                                                                                       | 4 x 2.5mm2                                                                                                                                            |                                                                                                                                                                                  |
| Earth Terminal Capacity 2                                                                                                                       | 3 x 4mm2                                                                                                                                              |                                                                                                                                                                                  |
| Earth Terminal Capacity 3                                                                                                                       | 2 x 6mm2 Multi-strand                                                                                                                                 |                                                                                                                                                                                  |
| Earth Terminal Capacity 4                                                                                                                       | 1 x 10mm2                                                                                                                                             |                                                                                                                                                                                  |
| Product Class 1                                                                                                                                 | Must be earthed                                                                                                                                       |                                                                                                                                                                                  |
| Ambient Operating Temperature                                                                                                                   | -5° to +40°C                                                                                                                                          |                                                                                                                                                                                  |
| Recommended Location                                                                                                                            | Internal Use Only                                                                                                                                     |                                                                                                                                                                                  |
| Maximum Installation Altitude                                                                                                                   | 2000m                                                                                                                                                 |                                                                                                                                                                                  |
| Standard/Approval                                                                                                                               | BS 1363-2                                                                                                                                             |                                                                                                                                                                                  |
| Additional Notes                                                                                                                                | Dual Earth: Yes                                                                                                                                       |                                                                                                                                                                                  |
| Patents and Trademarks                                                                                                                          | CFX is a Registered Trade Mark No 2398667 Trade Mark No. 2296586<br>Sheer CFX is a Registered Design under Reference Nos. R21 = 3020754 SS2 = 3020755 |                                                                                                                                                                                  |
| All products listed conform to current British or<br>European standard and the product information is<br>correct at the time of going to press. | All accessories are manufactured under an accredited BS EN ISO 9001 : 2015 Quality Management System.                                                 | It is the policy of the company to improve products as part of our development programme.  Therefore, we reserve the right to alter designs and dimensions without prior notice. |
| Illustrations and diagrams are reproduced within the limitations of reproduction and printing process and are not binding.                      | Due to manufacturing processes we cannot guarantee an exact colour match and shadings of of certain finishes.                                         | Correct as at 17 October 2018 10:43 AM<br>E&OE                                                                                                                                   |