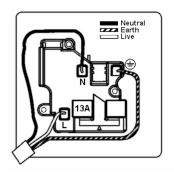

# making connections beautifully

Wiring Accessories • Circuit Protection • Smart Lighting Control & Multi-room Audio

## 89CSS1AB-B

Sheer CFX Antique Brass 1 gang 13A Double Pole Switched Socket Antique Brass/Black

## Item Image



## Wiring



### Dimensions



| Primary Range                                                                                                                                   | Sheer CFX - Designed to fit Folded Metal Wall Box Enclosures that comply with BS4662-2006.                                                           |                                                                                                                                                                                  |
|-------------------------------------------------------------------------------------------------------------------------------------------------|------------------------------------------------------------------------------------------------------------------------------------------------------|----