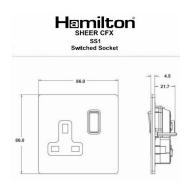

### Dimensions

| Primary Range                                                                                                                                   | Sheer CFX - Designed to fit Folded Metal Wall Box Enclosures that comply with BS4662-2006.                                                           |                                                                                                                                                                                  |
|-------------------------------------------------------------------------------------------------------------------------------------------------|------------------------------------------------------------------------------------------------------------------------------------------------------|----------------------------------------------------------------------------------------------------------------------------------------------------------------------------------|
| Insert Type                                                                                                                                     | 1 gang 13A Double Pole Switched Socket                                                                                                               |                                                                                                                                                                                  |
| Plate Finish                                                                                                                                    | Sheer CFX Antique Brass                                                                                                                              |                                                                                                                                                                                  |
| Insert Colour                                                                                                                                   | Antique Brass/Black                                                                                                                                  |                                                                                                                                                                                  |
| EAN13 Barcode                                                                                                                                   | 5017504062019                                                                                                                                        |                                                                                                                                                                                  |
| Dimensions (Nominal)                                                                                                                            | Single: Height = 86.0mm Width = 86.0mm Depth = 1.5mm plate + 3.0mm gasket                                                                            |                                                                                                                                                                                  |
| Weight                                                                                                                                          | 171 GR                                                                                                                                               |                                                                                                                                                                                  |
| Fixing Hole Centres                                                                                                                             | Box Fixing = 60.3mm Grid Fixing = CFX Clips                                                                                                          |                                                                                                                                                                                  |
| Minimum Wall Box Depth                                                                                                                          | 35mm                                                                                                                                                 |                                                                                                                                                                                  |
| Switched Poles                                                                                                                                  | Double                                                                                                                                               |                                                                                                                                                                                  |
| Current Rating                                                                                                                                  | 13 Amp                                                                                                                                               |                                                                                                                                                                                  |
| Voltage                                                                                                                                         | 220/250V AC                                                                                                                                          |                                                                                                                                                                                  |
| Maximum Load                                                                                                                                    | 13 Amp                                                                                                                                               |                                                                                                                                                                                  |
| Mains Frequency                                                                                                                                 | 50Hz                                                                                                                                                 |                                                                                                                                                                                  |
| IP Rating                                                                                                                                       | IP2XD                                                                                                                                                |                                                                                                                                                                                  |
| Contact Gap Minimum                                                                                                                             | 3mm                                                                                                                                                  |                                                                                                                                                                                  |
| Terminal Capacity 1                                                                                                                             | 4 x 2.5mm2                                                                                                                                           |                                                                                                                                                                                  |
| Terminal Capacity 2                                                                                                                             | 3 x 4mm2                                                                                                                                             |                                                                                                                                                                                  |
| Terminal Capacity 3                                                                                                                             | 2 x 6mm2 Multi-Strand                                                                                                                                |                                                                                                                                                                                  |
| Terminal Capacity 4                                                                                                                             | 1 x 10mm2                                                                                                                                            |                                                                                                                                                                                  |
| Earth Terminal Capacity 1                                                                                                                       | 4 x 2.5mm2                                                                                                                                           |                                                                                                                                                                                  |
| Earth Terminal Capacity 2                                                                                                                       | 3 x 4mm2                                                                                                                                             |                                                                                                                                                                                  |
| Earth Terminal Capacity 3                                                                                                                       | 2 x 6mm2 Multi-strand                                                                                                                                |                                                                                                                                                                                  |
| Earth Terminal Capacity 4                                                                                                                       | 1 x 10mm2                                                                                                                                            |                                                                                                                                                                                  |
| Product Class 1                                                                                                                                 | Must be earthed                                                                                                                                      |                                                                                                                                                                                  |
| Ambient Operating Temperature                                                                                                                   | -5° to +40°C                                                                                                                                         |                                                                                                                                                                                  |
| Recommended Location                                                                                                                            | Internal Use Only                                                                                                                                    |                                                                                                                                                                                  |
| Maximum Installation Altitude                                                                                                                   | 2000m                                                                                                                                                |                                                                                                                                                                                  |
| Standard/Approval                                                                                                                               | BS 1363-2                                                                                                                                            |                                                                                                                                                                                  |
| Additional Notes                                                                                                                                | Dual Earth: Yes                                                                                                                                      |                                                                                                                                                                                  |
| Patents and Trademarks                                                                                                                          | CFX is a Registered Trade Mark No 2398667 Trade Mark No. 2296586<br>Sheer CFX is a Registered Design under Reference Nos. R21 = 3020754 SS2 =3020755 |                                                                                                                                                                                  |
| All products listed conform to current British or<br>European standard and the product information is<br>correct at the time of going to press. | All accessories are manufactured under an accredited BS EN ISO 9001 : 2015 Quality Management System.                                                | It is the policy of the company to improve products as part of our development programme.  Therefore, we reserve the right to alter designs and dimensions without prior notice. |
| Illustrations and diagrams are reproduced within the limitations of reproduction and printing process and are not binding.                      | Due to manufacturing processes we cannot guarantee an exact colour match and shadings of of certain finishes.                                        | Correct as at 17 October 2018 10:43 AM E&OE                                                                                                                                      |