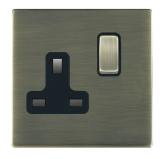

## 89CSS1AB-B

Sheer CFX Antique Brass 1 gang 13A Double Pole Switched Socket Antique Brass/Black

## Item Image