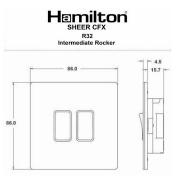

## 89CR32AB-B

Sheer CFX Antique Brass 2 gang 10AX Intermediate Rocker Antique Brass/Black

Item Image

## **Dimensions**

| Primary Range                                                                                                                                   | Sheer CFX - Designed to fit Folded Metal Wall Box Enclosures that comply with BS4662-2006.                                                           |                                                                                                                                                                                          |
|-------------------------------------------------------------------------------------------------------------------------------------------------|------------------------------------------------------------------------------------------------------------------------------------------------------|------------------------------------------------------------------------------------------------------------------------------------------------------------------------------------------|
| Insert Type                                                                                                                                     | 2 gang 10AX Intermediate Rocker                                                                                                                      |                                                                                                                                                                                          |
| Plate Finish                                                                                                                                    | Sheer CFX Antique Brass                                                                                                                              |                                                                                                                                                                                          |
| Insert Colour                                                                                                                                   | Antique Brass/Black                                                                                                                                  |                                                                                                                                                                                          |
| EAN13 Barcode                                                                                                                                   | 5017504062323                                                                                                                                        |                                                                                                                                                                                          |
| Dimensions (Nominal)                                                                                                                            | Single: Height = 86.0mm Width = 86.0mm Depth = 1.5mm plate + 3.0mm gasket                                                                            |                                                                                                                                                                                          |
| Fixing Hole Centres                                                                                                                             | Box Fixing = 60.3mm Grid Fixing = CFX Clips                                                                                                          |                                                                                                                                                                                          |
| Minimum Wall Box Depth                                                                                                                          | 25mm                                                                                                                                                 |                                                                                                                                                                                          |
| Switched Poles                                                                                                                                  | Single                                                                                                                                               |                                                                                                                                                                                          |
| Current Rating                                                                                                                                  | 10AX                                                                                                                                                 |                                                                                                                                                                                          |
| Voltage                                                                                                                                         | 220/250V AC                                                                                                                                          |                                                                                                                                                                                          |
| Maximum Load                                                                                                                                    | 10 Amp inductive                                                                                                                                     |                                                                                                                                                                                          |
| Mains Frequency                                                                                                                                 | 50Hz                                                                                                                                                 |                                                                                                                                                                                          |
| IP Rating                                                                                                                                       | IP2XD                                                                                                                                                |                                                                                                                                                                                          |
| Contact Gap Minimum                                                                                                                             | 3mm                                                                                                                                                  |                                                                                                                                                                                          |
| Terminal Capacity 1                                                                                                                             | 5 x 1mm2                                                                                                                                             |                                                                                                                                                                                          |
| Terminal Capacity 2                                                                                                                             | 4 x 1.5mm2                                                                                                                                           |                                                                                                                                                                                          |
| Terminal Capacity 3                                                                                                                             | 1 x 2.5mm2                                                                                                                                           |                                                                                                                                                                                          |
| Terminal Capacity 4                                                                                                                             | 1 x 4mm2 Multi-strand                                                                                                                                |                                                                                                                                                                                          |
| Terminal Capacity 5                                                                                                                             | 1 x 6mm2                                                                                                                                             |                                                                                                                                                                                          |
| Earth Terminal Capacity 1                                                                                                                       | 5 x 1mm2                                                                                                                                             |                                                                                                                                                                                          |
| Earth Terminal Capacity 2                                                                                                                       | 4 x 1.5mm2                                                                                                                                           |                                                                                                                                                                                          |
| Earth Terminal Capacity 3                                                                                                                       | 3 x 2.5mm2                                                                                                                                           |                                                                                                                                                                                          |
| Earth Terminal Capacity 4                                                                                                                       | 1 x 4mm2 Multi-strand                                                                                                                                |                                                                                                                                                                                          |
| Earth Terminal Capacity 5                                                                                                                       | 1 x 6mm2                                                                                                                                             |                                                                                                                                                                                          |
| Product Class 1                                                                                                                                 | Must be earthed                                                                                                                                      |                                                                                                                                                                                          |
| Ambient Operating Temperature                                                                                                                   | -5° to +40°C                                                                                                                                         |                                                                                                                                                                                          |
| Recommended Location                                                                                                                            | Internal Use Only                                                                                                                                    |                                                                                                                                                                                          |
| Maximum Installation Altitude                                                                                                                   | 2000m                                                                                                                                                |                                                                                                                                                                                          |
| Standard/Approval                                                                                                                               | BS EN 60669-1                                                                                                                                        |                                                                                                                                                                                          |
| Patents and Trademarks                                                                                                                          | CFX is a Registered Trade Mark No 2398667 Trade Mark No. 2296586<br>Sheer CFX is a Registered Design under Reference Nos. R21 = 3020754 SS2 =3020755 |                                                                                                                                                                                          |
| All products listed conform to current British or<br>European standard and the product information is<br>correct at the time of going to press. | All accessories are manufactured under an accredited BS EN ISO 9001 : 2015 Quality Management System.                                                | It is the policy of the company to improve products<br>as part of our development programme.<br>Therefore, we reserve the right to alter designs<br>and dimensions without prior notice. |
| Illustrations and diagrams are reproduced within the limitations of reproduction and printing process and are not binding.                      | Due to manufacturing processes we cannot guarantee an exact colour match and shadings of of certain finishes.                                        | Correct as at 17 October 2018 10:43 AF<br>E&O                                                                                                                                            |