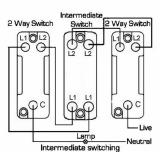

## 89CR32AB-B

Sheer CFX Antique Brass 2 gang 10AX Intermediate Rocker Antique Brass/Black

Item Image

## **Dimensions**

| Primary Range                                                                                                                                   | Sheer CFX - Designed to fit Folded Metal Wall Box Enclosures that comply with BS4662-2006.                                                           |                                                                                                                                                                                          |
|-------------------------------------------------------------------------------------------------------------------------------------------------|------------------------------------------------------------------------------------------------------------------------------------------------------|------------------------------------------------------------------------------------------------------------------------------------------------------------------------------------------|
| Insert Type                                                                                                                                     | 2 gang 10AX Intermediate Rocker                                                                                                                      |                                                                                                                                                                                          |
| Plate Finish                                                                                                                                    | Sheer CFX Antique Brass                                                                                                                              |                                                                                                                                                                                          |
| Insert Colour                                                                                                                                   | Antique Brass/Black                                                                                                                                  |                                                                                                                                                                                          |
| EAN13 Barcode                                                                                                                                   | 5017504062323                                                                                                                                        |                                                                                                                                                                                          |
| Dimensions (Nominal)                                                                                                                            | Single: Height = 86.0mm Width = 86.0mm Depth = 1.5mm plate + 3.0mm gasket                                                                            |                                                                                                                                                                                          |
| Fixing Hole Centres                                                                                                                             | Box Fixing = 60.3mm Grid Fixing = CFX Clips                                                                                                          |                                                                                                                                                                                          |
| Minimum Wall Box Depth                                                                                                                          | 25mm                                                                                                                                                 |                                                                                                                                                                                          |
| Switched Poles                                                                                                                                  | Single                                                                                                                                               |                                                                                                                                                                                          |
| Current Rating                                                                                                                                  | 10AX                                                                                                                                                 |                                                                                                                                                                                          |
| Voltage                                                                                                                                         | 220/250V AC                                                                                                                                          |                                                                                                                                                                                          |
| Maximum Load                                                                                                                                    | 10 Amp inductive                                                                                                                                     |                                                                                                                                                                                          |
| Mains Frequency                                                                                                                                 | 50Hz                                                                                                                                                 |                                                                                                                                                                                          |
| IP Rating                                                                                                                                       | IP2XD                                                                                                                                                |                                                                                                                                                                                          |
| Contact Gap Minimum                                                                                                                             | 3mm                                                                                                                                                  |                                                                                                                                                                                          |
| Terminal Capacity 1                                                                                                                             | 5 x 1mm2                                                                                                                                             |                                                                                                                                                                                          |
| Terminal Capacity 2                                                                                                                             | 4 x 1.5mm2                                                                                                                                           |                                                                                                                                                                                          |
| Terminal Capacity 3                                                                                                                             | 1 x 2.5mm2                                                                                                                                           |                                                                                                                                                                                          |
| Terminal Capacity 4                                                                                                                             | 1 x 4mm2 Multi-strand                                                                                                                                |                                                                                                                                                                                          |
| Terminal Capacity 5                                                                                                                             | 1 x 6mm2                                                                                                                                             |                                                                                                                                                                                          |
| Earth Terminal Capacity 1                                                                                                                       | 5 x 1mm2                                                                                                                                             |                                                                                                                                                                                          |
| Earth Terminal Capacity 2                                                                                                                       | 4 x 1.5mm2                                                                                                                                           |                                                                                                                                                                                          |
| Earth Terminal Capacity 3                                                                                                                       | 3 x 2.5mm2                                                                                                                                           |                                                                                                                                                                                          |
| Earth Terminal Capacity 4                                                                                                                       | 1 x 4mm2 Multi-strand                                                                                                                                |                                                                                                                                                                                          |
| Earth Terminal Capacity 5                                                                                                                       | 1 x 6mm2                                                                                                                                             |                                                                                                                                                                                          |
| Product Class 1                                                                                                                                 | Must be earthed                                                                                                                                      |                                                                                                                                                                                          |
| Ambient Operating Temperature                                                                                                                   | -5° to +40°C                                                                                                                                         |                                                                                                                                                                                          |
| Recommended Location                                                                                                                            | Internal Use Only                                                                                                                                    |                                                                                                                                                                                          |
| Maximum Installation Altitude                                                                                                                   | 2000m                                                                                                                                                |                                                                                                                                                                                          |
| Standard/Approval                                                                                                                               | BS EN 60669-1                                                                                                                                        |                                                                                                                                                                                          |
| Patents and Trademarks                                                                                                                          | CFX is a Registered Trade Mark No 2398667 Trade Mark No. 2296586<br>Sheer CFX is a Registered Design under Reference Nos. R21 = 3020754 SS2 =3020755 |                                                                                                                                                                                          |
| All products listed conform to current British or<br>European standard and the product information is<br>correct at the time of going to press. | All accessories are manufactured under an accredited BS EN ISO 9001 : 2015 Quality Management System.                                                | It is the policy of the company to improve products<br>as part of our development programme.<br>Therefore, we reserve the right to alter designs<br>and dimensions without prior notice. |
| Illustrations and diagrams are reproduced within the limitations of reproduction and printing process and are not binding.                      | Due to manufacturing processes we cannot guarantee an exact colour match and shadings of of certain finishes.                                        | Correct as at 17 October 2018 10:43 AF<br>E&O                                                                                                                                            |